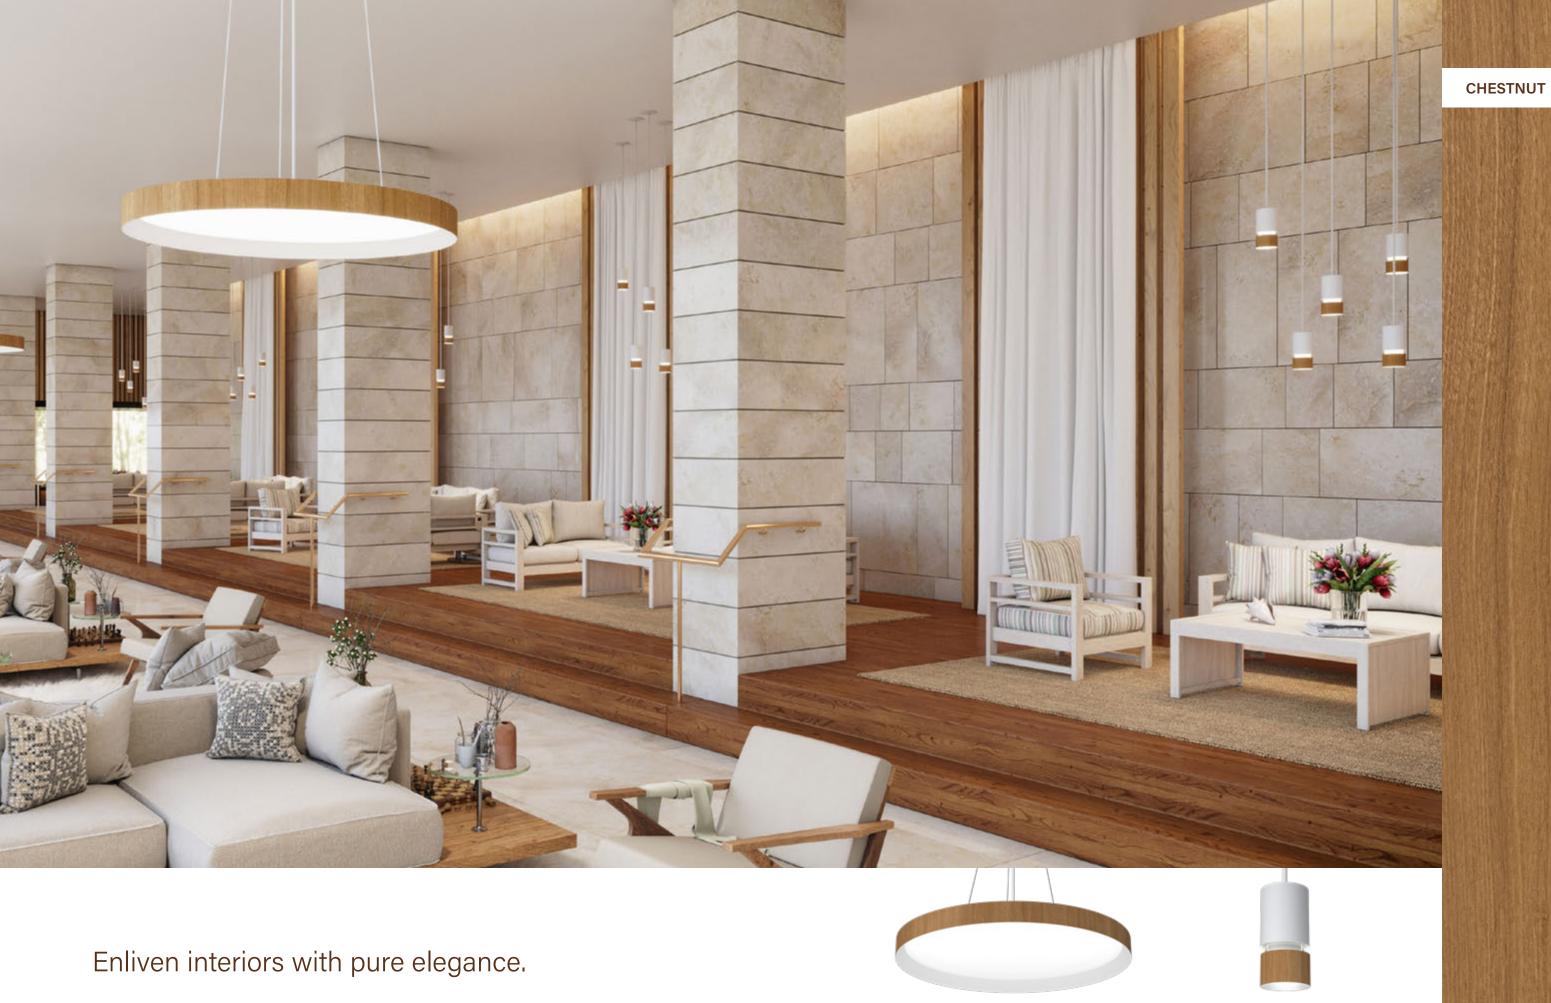

## **CHESTNUT**

A classic, neutral, mid-tone linear wood grain

Provide a visual connection to the outdoors and infuse interiors with warm wood tones and natural textures.

Seem 1 Acoustic

The collection allows luminaires and acoustic solutions to blend into mass timber construction or wood ceilings with matching canopies.