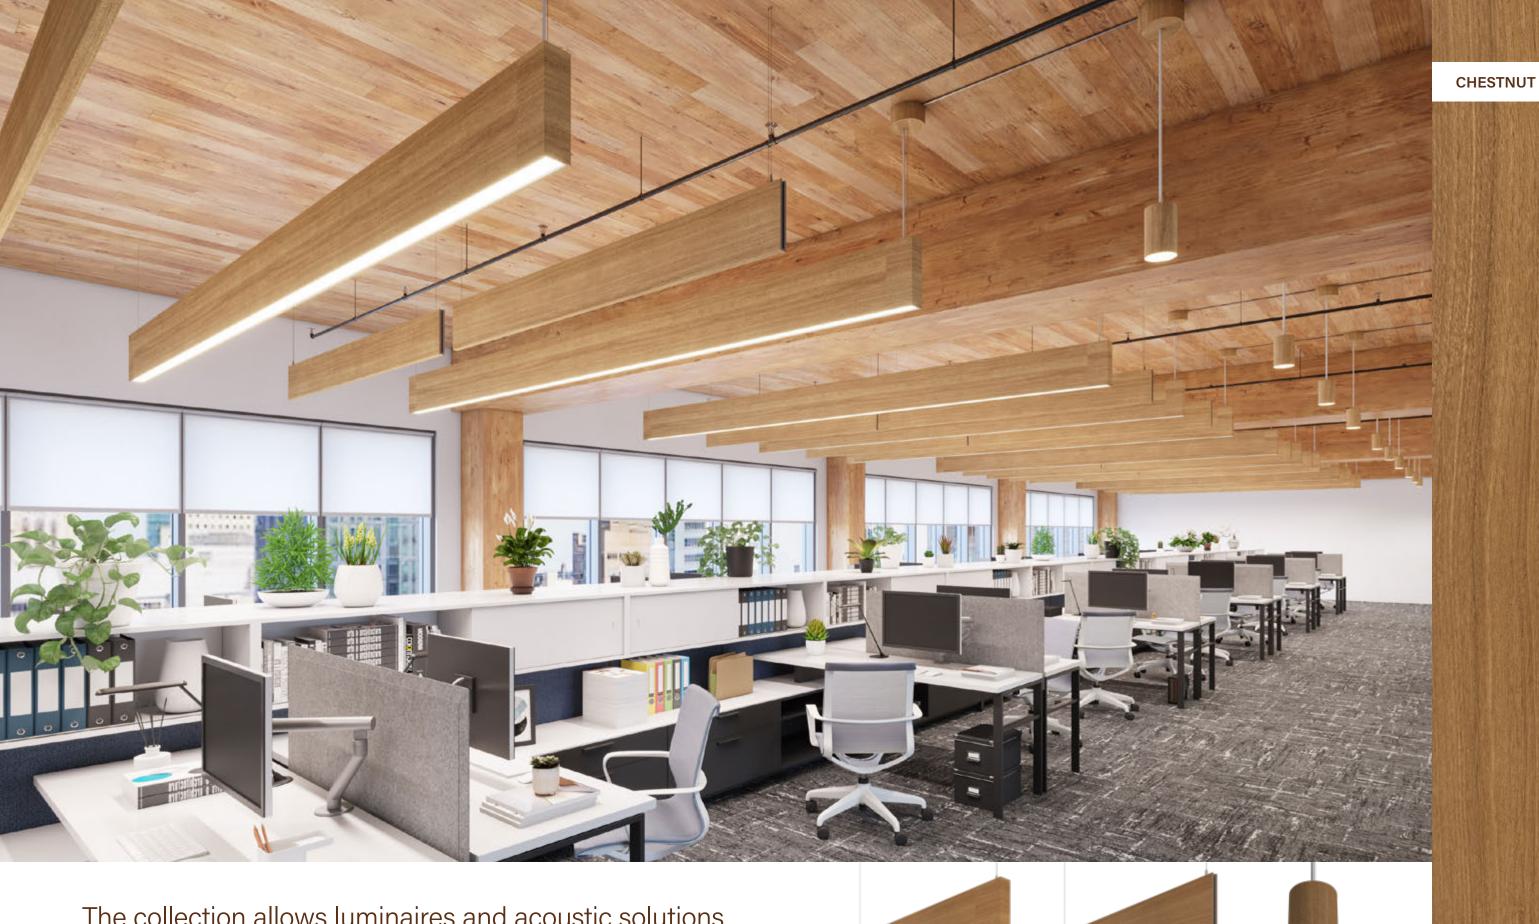

## **CHESTNUT**

A classic, neutral, mid-tone linear wood grain

Provide a visual connection to the outdoors and infuse interiors with warm wood tones and natural textures.

Seem 1 Acoustic

The collection allows luminaires and acoustic solutions to blend into mass timber construction or wood ceilings with matching canopies.

Seem 1 Acoustic AirCore Blade

ID+ 3.5" Pure Cylinder

Skydome Edge

ID+ 3.5" Cylinder

Classic wood designs harmoniously coordinate with other finishes to create comforting environments.

Seem 1 Wall Mount ID+ Downlight