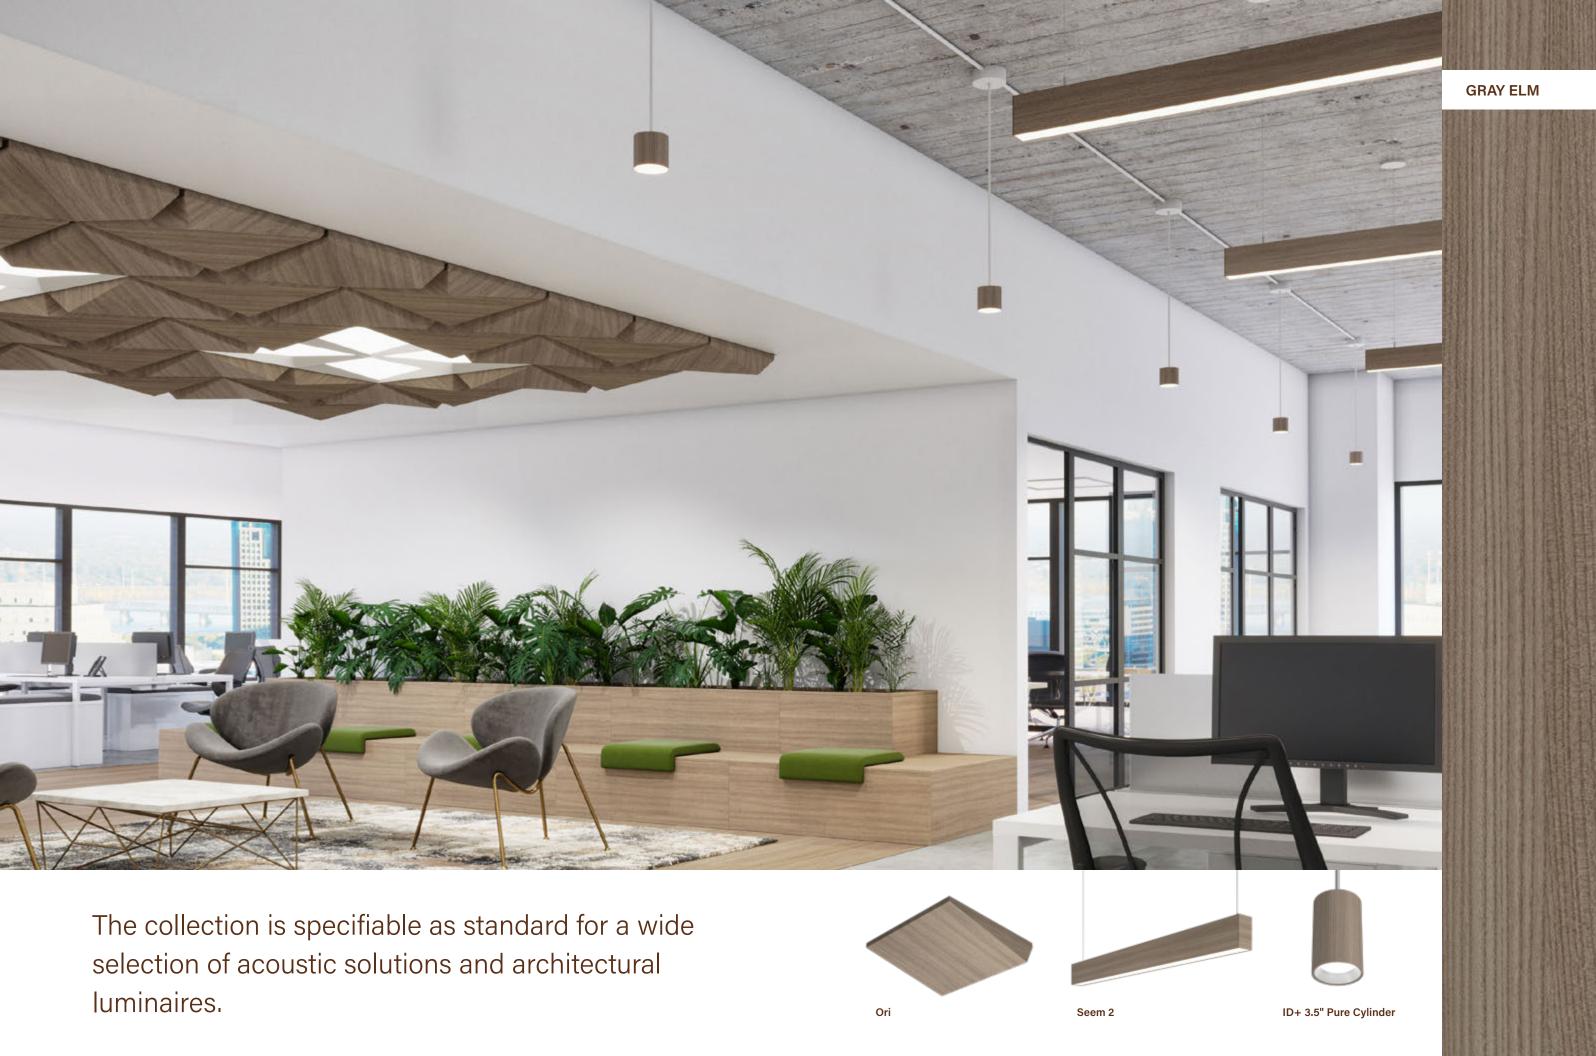

## **GRAY ELM**

A softly undulating, linear wood grain rendered in warm gray and medium brown tones

Seem 1 Acoustic AirCore Blade

ID+ 3.5" Pure Cylinder

Skydome Edge

ID+ 3.5" Cylinder

Classic wood designs harmoniously coordinate with other finishes to create comforting environments.

Seem 1 Wall Mount ID+ Downlight