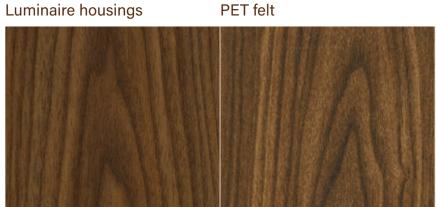

### **LIGHT OAK**

A straight-grain, slightly wavy oak pattern executed in a warm neutral color





# **WALNUT**A flat cut wood grain showcasing in a rich and

warm walnut shade

## **GRAY ELM**

A softly undulating, linear wood grain rendered in warm gray and medium brown tones





## WOVEN LINEN/ NATURAL LINEN

A subtle, natural fiber texture

## **CHESTNUT**

A classic, neutral, mid-tone linear wood grain







Provide a visual connection to the outdoors and infuse interiors with warm wood tones and natural textures.



Seem 1 Acoustic



The collection allows luminaires and acoustic solutions to blend into mass timber construction or wood ceilings with matching canopies.







Seem 1 Acoustic AirCore Blade

ID+ 3.5" Pure Cylinder



Skydome Edge

ID+ 3.5" Cylinder





Classic wood designs harmoniously coordinate with other finishes to create comforting environments.





Seem 1