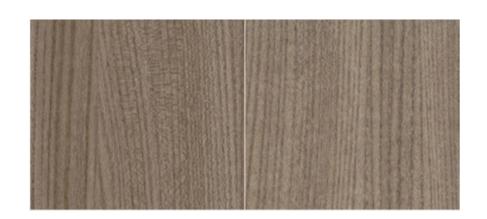

## **GRAY ELM**

A softly undulating, linear wood grain rendered in warm gray and medium brown tones