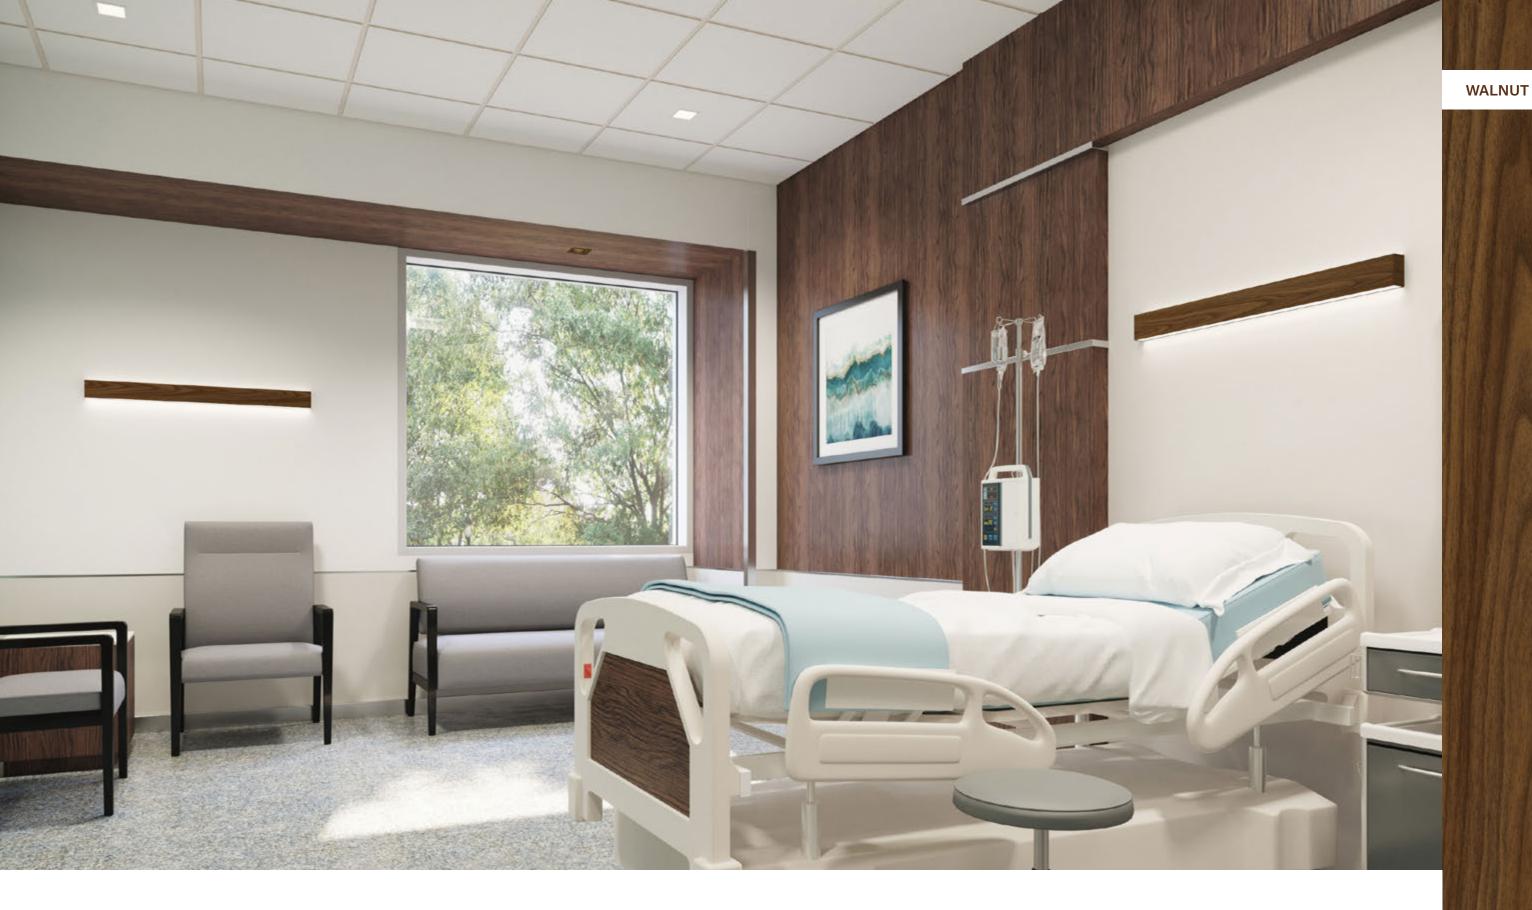

# **WALNUT**A flat cut wood grain showcasing in a rich and

warm walnut shade

Seem 1 Acoustic AirCore Blade

ID+ 3.5" Pure Cylinder

Skydome Edge

ID+ 3.5" Cylinder

Classic wood designs harmoniously coordinate with other finishes to create comforting environments.

Seem 1 Wall Mount ID+ Downlight