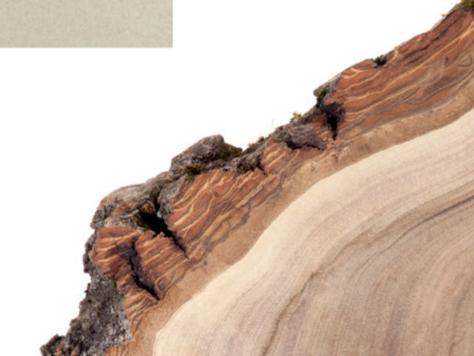

### **LIGHT OAK**

A straight-grain, slightly wavy oak pattern executed in a warm neutral color