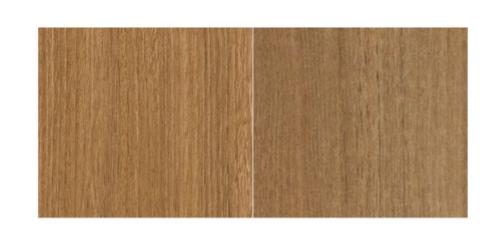

## **CHESTNUT**

A classic, neutral, mid-tone linear wood grain

Provide a visual connection to the outdoors and infuse interiors with warm wood tones and natural textures.

Seem 1 Acoustic

The collection allows luminaires and acoustic solutions to blend into mass timber construction or wood ceilings with matching canopies.