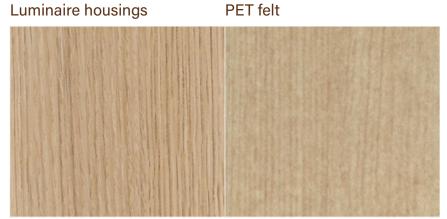

### **LIGHT OAK**

A straight-grain, slightly wavy oak pattern executed in a warm neutral color