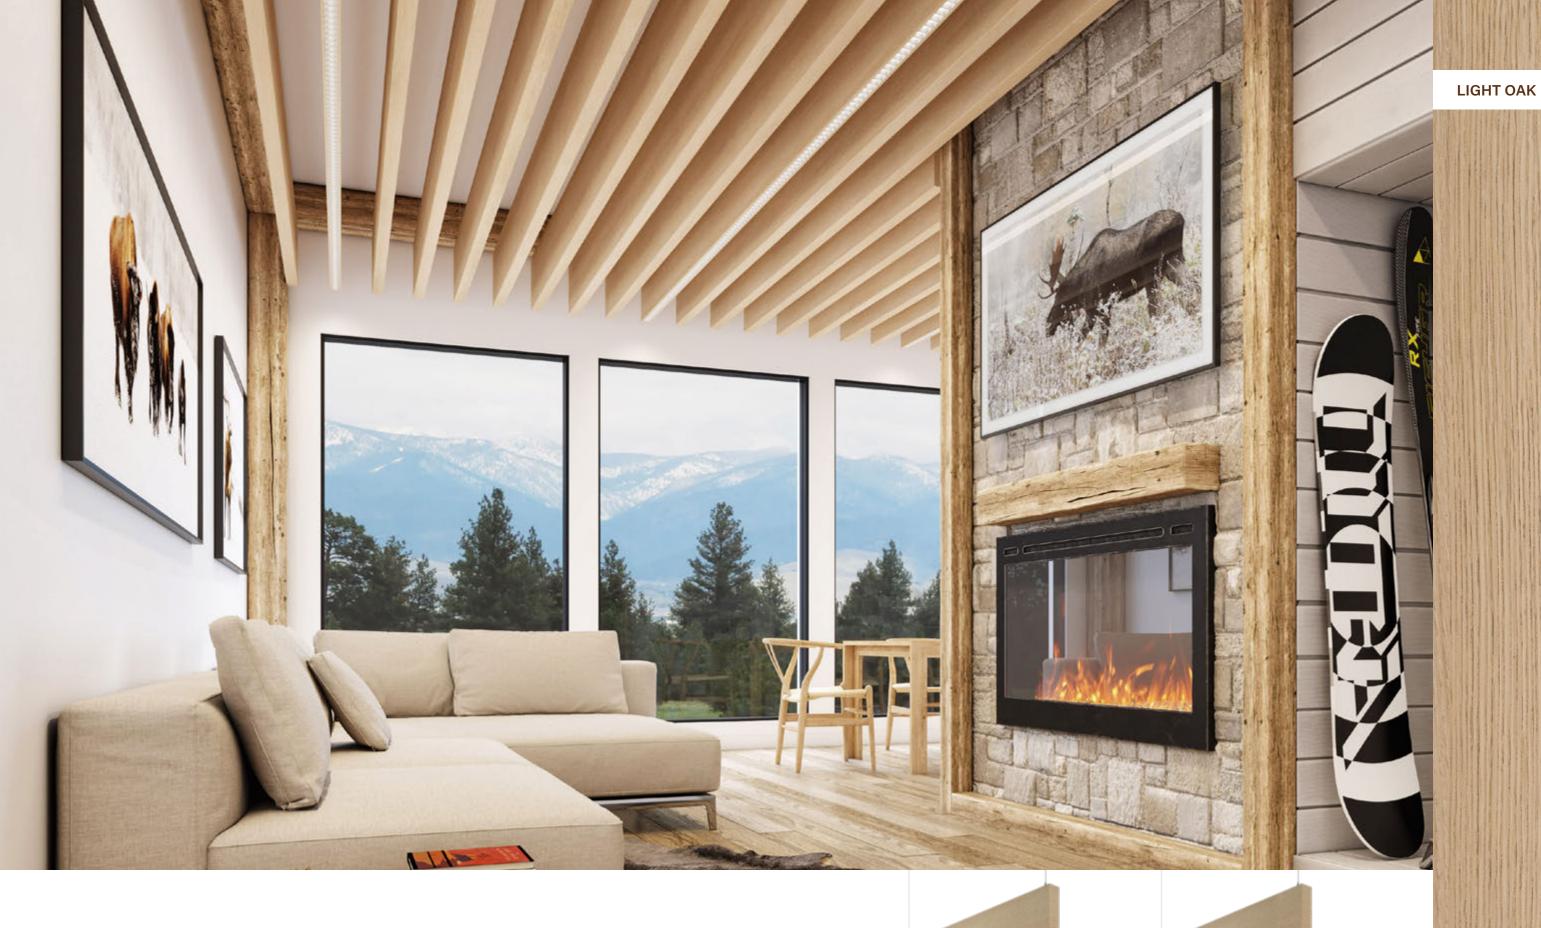

### **LIGHT OAK**

A straight-grain, slightly wavy oak pattern executed in a warm neutral color

## **CHESTNUT**

A classic, neutral, mid-tone linear wood grain

Provide a visual connection to the outdoors and infuse interiors with warm wood tones and natural textures.

Seem 1 Acoustic

The collection allows luminaires and acoustic solutions to blend into mass timber construction or wood ceilings with matching canopies.