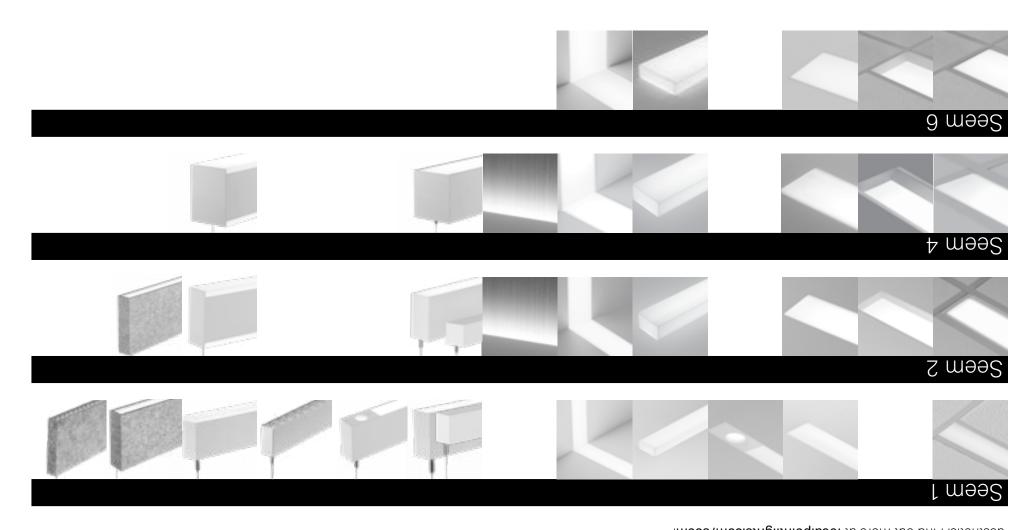

aesthetic. Find out more at focalpointlights.com/seem.

The broad Seem family, with nominal apertures from one to six inches, offers many options to unite a space with lines of light and create a contemporary

## Seem Family