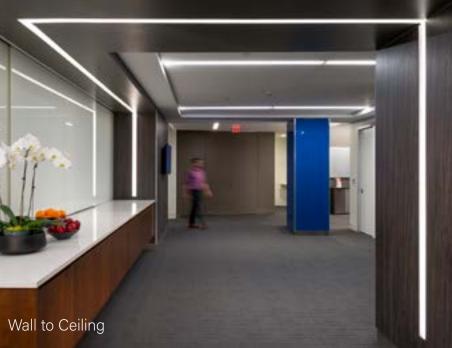

## Seem 2 LED Family

A narrow 2.5" aperture luminaire designed to fit organically into architecture and provide a clean visual aesthetic, Seem 2 integrates with ceilings and walls in different configurations to bring harmony to interior spaces and to support diverse applications. It allows for design flexibility with modern finishes, individual lengths, continuous runs, or patterns in a variety of mounting styles: recessed, perimeter, suspended, surface mount, and wall mount. Several shielding, color temperature, and distribution options provide the perfect blend of high performance and visual comfort.