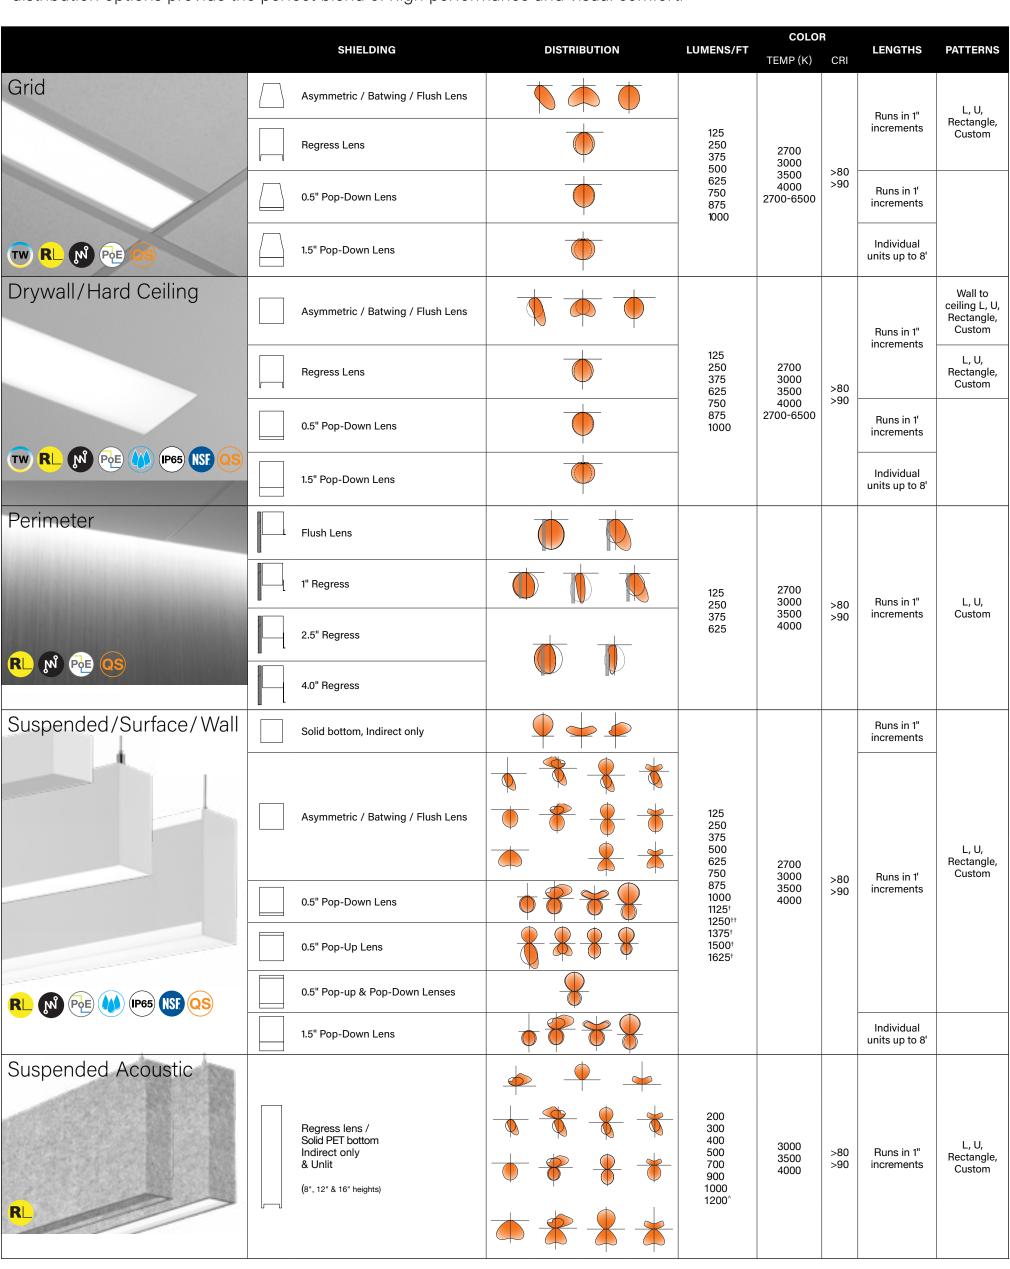

## Seem 2 LED Family

A narrow 2.5" aperture luminaire designed to fit organically into architecture and provide a clean visual aesthetic, Seem 2 integrates with ceilings and walls in different configurations to bring harmony to interior spaces and to support diverse applications. It allows for design flexibility with modern finishes, individual lengths, continuous runs, or patterns in a variety of mounting styles: recessed, perimeter, suspended, surface mount, and wall mount. Several shielding, color temperature, and distribution options provide the perfect blend of high performance and visual comfort.