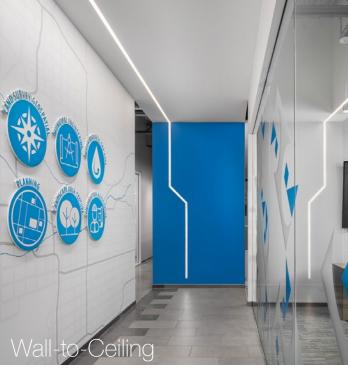

## Seem 1 Family

A narrow, nominal 1.5" aperture LED luminaire that delivers design flexibility with a clean visual aesthetic, Seem 1 supports diverse applications with modern finishes, individual lengths, and continuous runs in a variety of mounting styles: recessed, suspended, surface mount, and wall mount. Several shielding, color temperature, and distribution options provide the perfect blend of high performance and visual comfort.

The broad family goes beyond illumination with an acoustic luminaire and baffle system that leverages the narrow aperture and advanced light engine of Seem 1 while mitigating reverberation issues to deliver more comfortable environments.