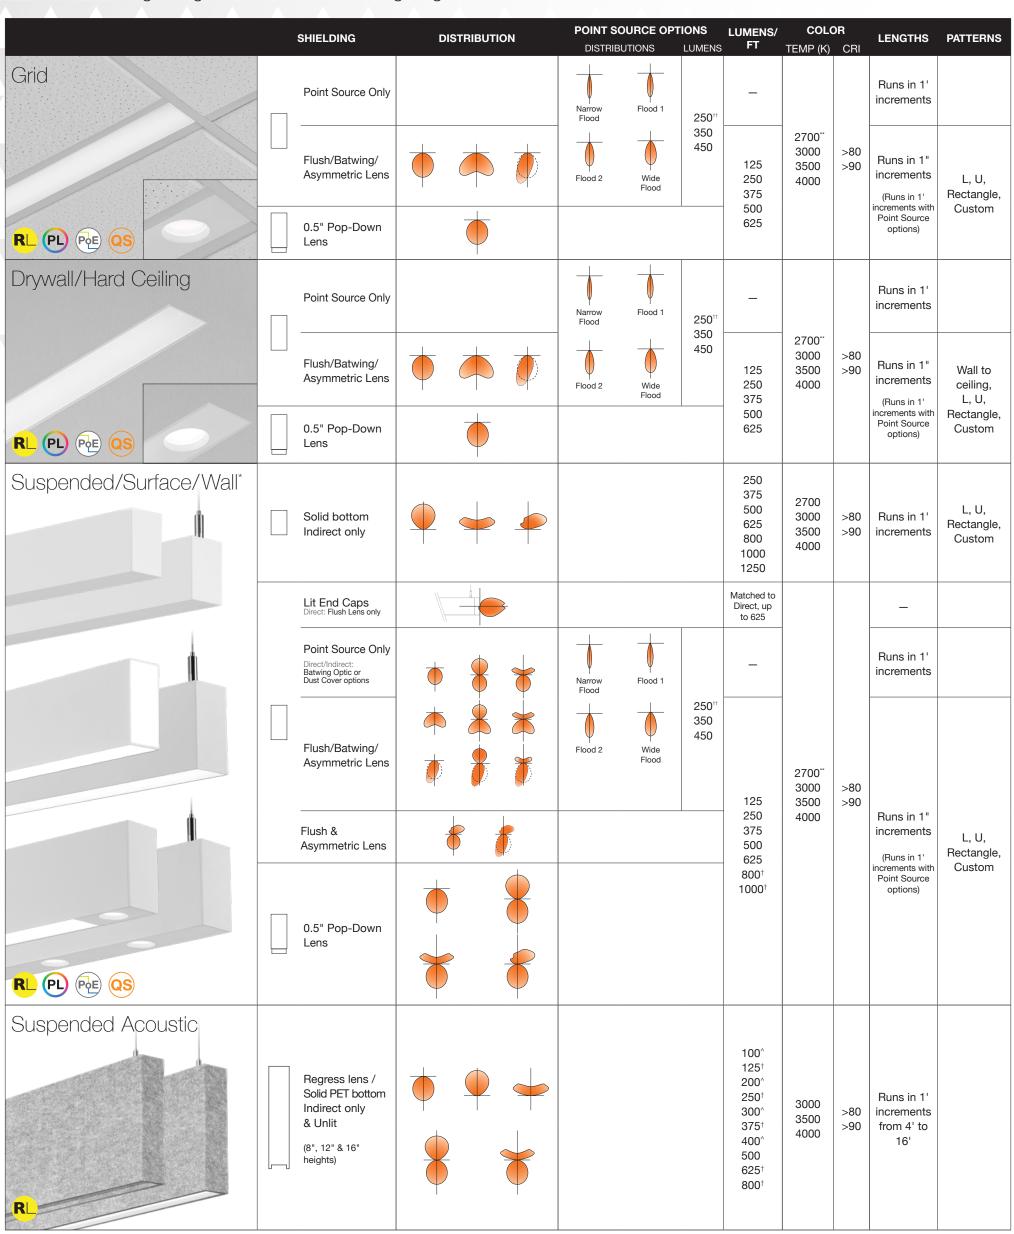

## Seem 1 Family

A narrow, nominal 1.5" aperture LED luminaire that delivers design flexibility with a clean visual aesthetic, Seem 1 supports diverse applications with modern finishes, individual lengths, and continuous runs in a variety of mounting styles: recessed, suspended, surface mount, and wall mount. Several shielding, color temperature, and distribution options provide the perfect blend of high performance and visual comfort.

The broad family goes beyond illumination with an acoustic luminaire and baffle system that leverages the narrow aperture and advanced light engine of Seem 1 while mitigating reverberation issues to deliver more comfortable environments.