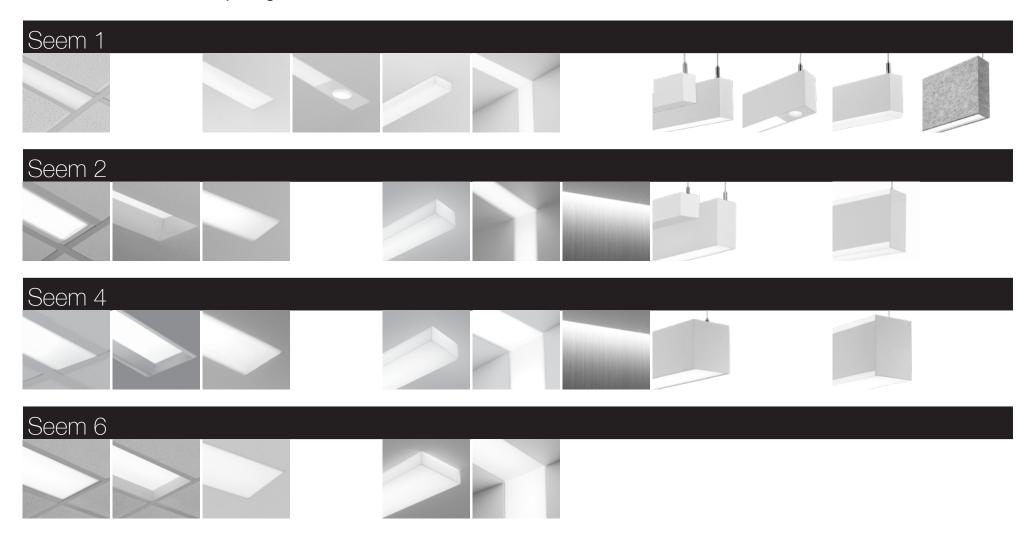

## Seem Family

The broad Seem family, with nominal apertures from one to six inches, offers many options to unite a space with lines of light and create a contemporary aesthetic. Find out more at focalpointlights.com/seem.