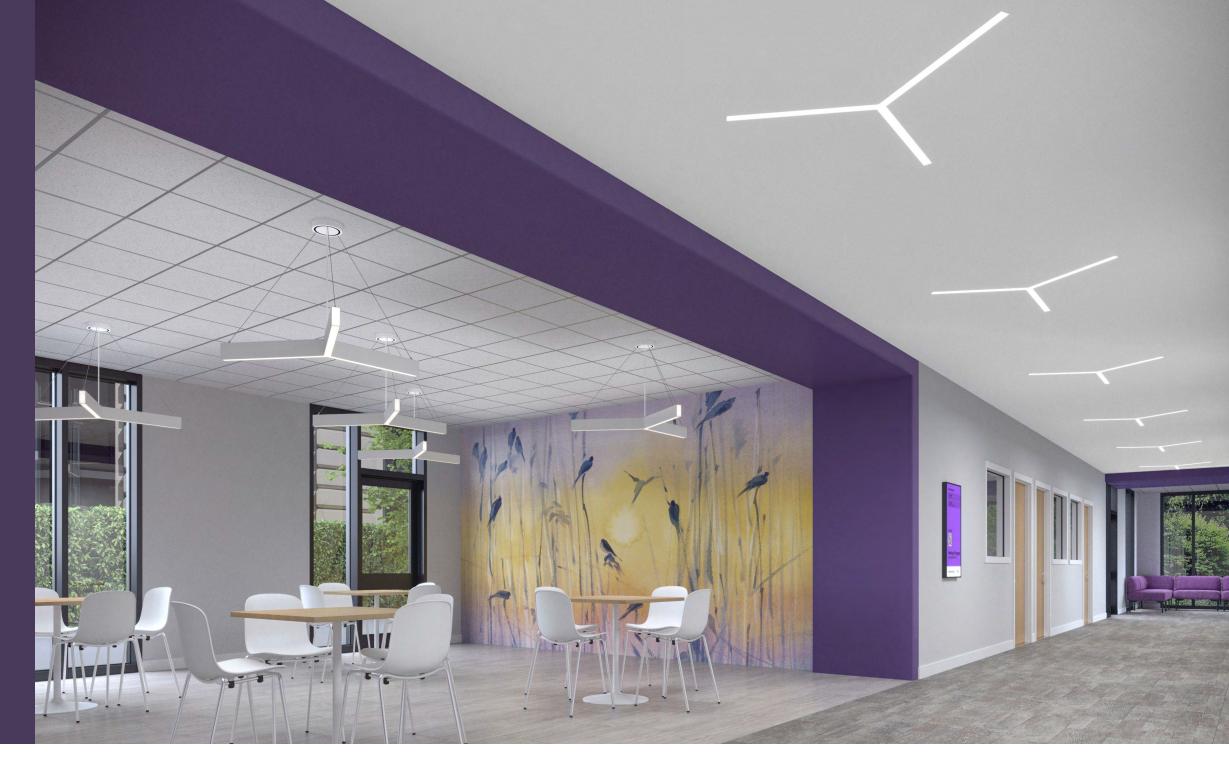

## POWERFUL AMBIENT ILLUMINATION IN simple arrangements

With their unique form factors, Seem 1 Trio and Seem 1 Quartet add playfulness to the ceiling and create pools of light with high lumen outputs, ideal for open spaces and tall ceilings. The indirect illumination adds a sense of spaciousness and provides comfortable illumination with good ceiling uniformity. Deeply regressed Louvers with ID+ technology offer various beam spreads and finishes to tailor how the light is perceived and experienced; follow your inspiration to create the desired ambiance.

### **HARMONIZE WITH**

the Seem 1 family of linear luminaires and acoustic solutions

FOCAL POINT®

Bringing It All To Light®