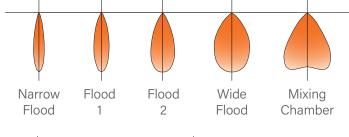

## POWERFUL AMBIENT ILLUMINATION IN simple arrangements

With their unique form factors, Seem 1 Trio and Seem 1 Quartet add playfulness to the ceiling and create pools of light with high lumen outputs, ideal for open spaces and tall ceilings. The indirect illumination adds a sense of spaciousness and provides comfortable illumination with good ceiling uniformity. Deeply regressed Louvers with ID+ technology offer various beam spreads and finishes to tailor how the light is perceived and experienced; follow your inspiration to create the desired ambiance.