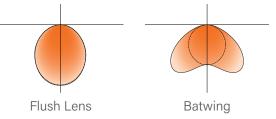

### A STATEMENT MAKING LUMINAIRE, solo or grouped

Each Seem 1 Trio or Seem 1 Quartet can be turned into a unique composition.

Integrated louver cells, point sources, and lit end caps, in addition to lensed, direct only or bidirectional illumination, are easily specified from the cut sheet.

### Shielding options