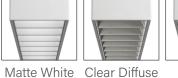

### Shielding options

#### Louver Finishes

Clear

Specular

Black

Specular

Seem 1 Trio - 4', Clear Diffuse Louver, Chestnut

Light Oak

The Naturals