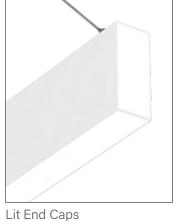

### A STATEMENT MAKING LUMINAIRE, solo or grouped

Each Seem 1 Trio or Seem 1 Quartet can be turned into a unique composition.

Integrated louver cells, point sources, and lit end caps, in addition to lensed, direct only or bidirectional illumination, are easily specified from the cut sheet.