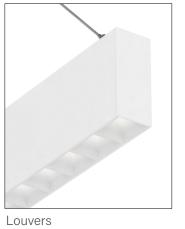

### A STATEMENT MAKING LUMINAIRE, solo or grouped

Each Seem 1 Trio or Seem 1 Quartet can be turned into a unique composition.

Integrated louver cells, point sources, and lit end caps, in addition to lensed, direct only or bidirectional illumination, are easily specified from the cut sheet.

### Shielding options

## POWERFUL AMBIENT ILLUMINATION IN simple arrangements

With their unique form factors, Seem 1 Trio and Seem 1 Quartet add playfulness to the ceiling and create pools of light with high lumen outputs, ideal for open spaces and tall ceilings. The indirect illumination adds a sense of spaciousness and provides comfortable illumination with good ceiling uniformity. Deeply regressed Louvers with ID+ technology offer various beam spreads and finishes to tailor how the light is perceived and experienced; follow your inspiration to create the desired ambiance.