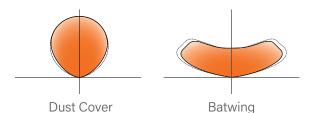

## POWERFUL AMBIENT ILLUMINATION IN simple arrangements

With their unique form factors, Seem 1 Trio and Seem 1 Quartet add playfulness to the ceiling and create pools of light with high lumen outputs, ideal for open spaces and tall ceilings. The indirect illumination adds a sense of spaciousness and provides comfortable illumination with good ceiling uniformity. Deeply regressed Louvers with ID+ technology offer various beam spreads and finishes to tailor how the light is perceived and experienced; follow your inspiration to create the desired ambiance.