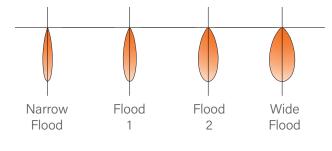

## POWERFUL AMBIENT ILLUMINATION IN simple arrangements

With their unique form factors, Seem 1 Trio and Seem 1 Quartet add playfulness to the ceiling and create pools of light with high lumen outputs, ideal for open spaces and tall ceilings. The indirect illumination adds a sense of spaciousness and provides comfortable illumination with good ceiling uniformity. Deeply regressed Louvers with ID+ technology offer various beam spreads and finishes to tailor how the light is perceived and experienced; follow your inspiration to create the desired ambiance.