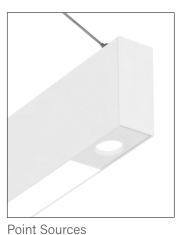

### A STATEMENT MAKING LUMINAIRE, solo or grouped

Each Seem 1 Trio or Seem 1 Quartet can be turned into a unique composition.

Integrated louver cells, point sources, and lit end caps, in addition to lensed, direct only or bidirectional illumination, are easily specified from the cut sheet.

### Louver distributions & lumen outputs

|   |    | Trio        | Quartet      |
|---|----|-------------|--------------|
| - | 4' | 1500 - 6000 | 2000 - 8000  |
|   | 6' | 2250 - 9000 | 3000 - 12000 |

Point Source distributions & lumen outputs

| Lumens per Point Source |     |     |  |  |
|-------------------------|-----|-----|--|--|
| 250                     | 350 | 450 |  |  |