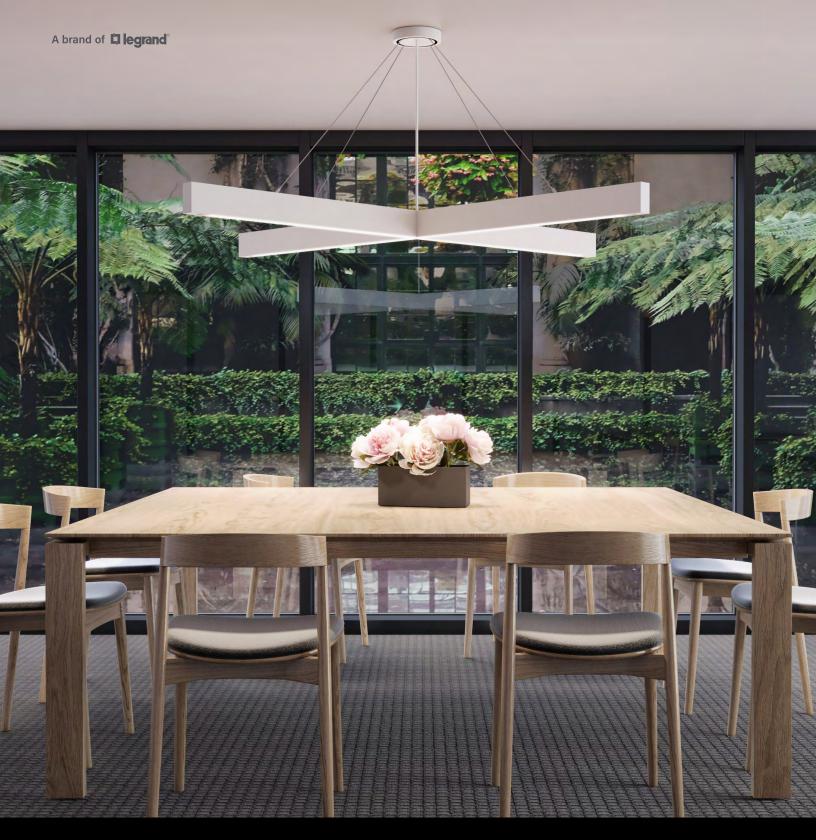

# STANDARD SEEM 1 SHAPES WITH eye-catching optical features

Seem 1 Trio and Seem 1 Quartet are statement-making luminaires that offer a fanfare of options to jazz up interiors. They harmonize with Seem 1 Family linear luminaires with a narrow, 1.5-inch nominal aperture and coordinated optical features.

The two standard shapes, offered in 4- and 6-foot diameters, provide a counterpoint to lines of light, add rhythm to spaces, and support wayfinding. The suspended, recessed, and surface mounting options help synchronize mixed ceilings.

### A STATEMENT MAKING LUMINAIRE, solo or grouped

Each Seem 1 Trio or Seem 1 Quartet can be turned into a unique composition.

Integrated louver cells, point sources, and lit end caps, in addition to lensed, direct only or bidirectional illumination, are easily specified from the cut sheet.

## POWERFUL AMBIENT ILLUMINATION IN simple arrangements

With their unique form factors, Seem 1 Trio and Seem 1 Quartet add playfulness to the ceiling and create pools of light with high lumen outputs, ideal for open spaces and tall ceilings. The indirect illumination adds a sense of spaciousness and provides comfortable illumination with good ceiling uniformity. Deeply regressed Louvers with ID+ technology offer various beam spreads and finishes to tailor how the light is perceived and experienced; follow your inspiration to create the desired ambiance.