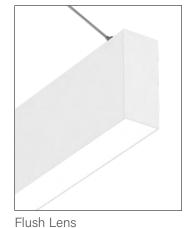

### A STATEMENT MAKING LUMINAIRE, solo or grouped

Each Seem 1 Trio or Seem 1 Quartet can be turned into a unique composition.

Integrated louver cells, point sources, and lit end caps, in addition to lensed, direct only or bidirectional illumination, are easily specified from the cut sheet.