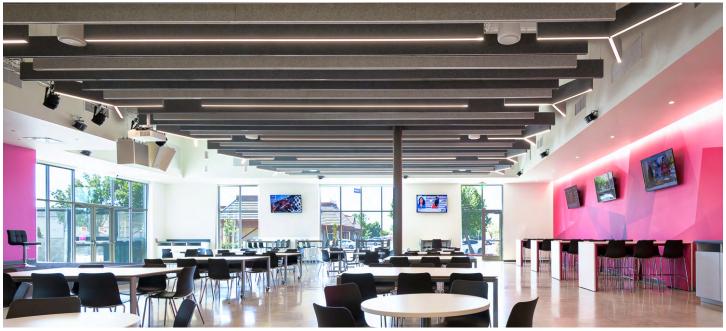

COMPOSE YOUR CEILINGS WITH

# STANDARD SEEM 1 SHAPES WITH eye-catching optical features

Seem 1 Trio and Seem 1 Quartet are statement-making luminaires that offer a fanfare of options to jazz up interiors. They harmonize with Seem 1 Family linear luminaires with a narrow, 1.5-inch nominal aperture and coordinated optical features.

The two standard shapes, offered in 4- and 6-foot diameters, provide a counterpoint to lines of light, add rhythm to spaces, and support wayfinding. The suspended, recessed, and surface mounting options help synchronize mixed ceilings.

## POWERFUL AMBIENT ILLUMINATION IN simple arrangements

With their unique form factors, Seem 1 Trio and Seem 1 Quartet add playfulness to the ceiling and create pools of light with high lumen outputs, ideal for open spaces and tall ceilings. The indirect illumination adds a sense of spaciousness and provides comfortable illumination with good ceiling uniformity. Deeply regressed Louvers with ID+ technology offer various beam spreads and finishes to tailor how the light is perceived and experienced; follow your inspiration to create the desired ambiance.