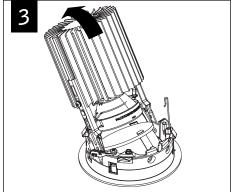

### **MODULE INSTALLATION**

Luminaires must be installed by a qualified electrician (check with local and national codes for proper installation). To prevent electrical shock, disconnect electrical supply before installation or servicing.

Contractor is responsible for adequately reinforcing walls and/or ceilings to support fixture weight. Focal Point, LLC accepts no responsibility for inadequately reinforced walls and/or ceilings. The information contained in this drawing is the sole property of Focal Point, LLC. Any reproduction in part or whole without the written permission of Focal Point, LLC is prohibited.