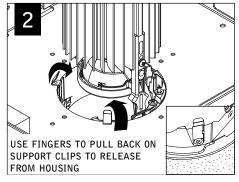

# TRIM REMOVAL

### TRIM INSTALLATION

Fixtures must be installed by a qualified electrician (check with local and national codes for proper installation).

To prevent electrical shock, disconnect electrical supply before installation or servicing.