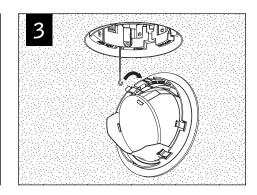

## **MODULE REMOVAL**

Contractor is responsible for adequately reinforcing walls and/or ceilings to support fixture weight. Focal Point, LLC accepts no responsibility for inadequately reinforced walls and/or ceilings. The information contained in this drawing is the sole property of Focal Point, LLC. Any reproduction in part or whole without the written permission of Focal Point, LLC is prohibited.