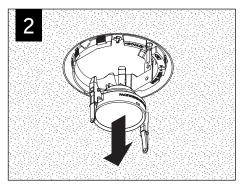

### **MODULE INSTALLATION**

Luminaires must be installed by a qualified electrician (check with local and national codes for proper installation). To prevent electrical shock, disconnect electrical supply before installation or servicing.

Contractor is responsible for adequately reinforcing walls and/or ceilings to support fixture weight. Focal Point, LLC accepts no responsibility for inadequately reinforced walls and/or ceilings. The information contained in this drawing is the sole property of Focal Point, LLC. Any reproduction in part or whole without the written permission of Focal Point, LLC is prohibited.