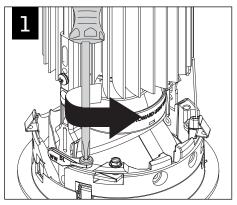

### **MODULE INSTALLATION**

Luminaires must be installed by a qualified electrician (check with local and national codes for proper installation). To prevent electrical shock, disconnect electrical supply before installation or servicing.

Contractor is responsible for adequately reinforcing walls and/or ceilings to support fixture weight. Focal Point, LLC accepts no responsibility for inadequately reinforced walls and/or ceilings. The information contained in this drawing is the sole property of Focal Point, LLC. Any reproduction in part or whole without the written permission of Focal Point, LLC is prohibited.