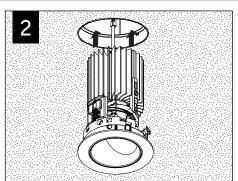

### **MODULE INSTALLATION**

Luminaires must be installed by a qualified electrician (check with local and national codes for proper installation). To prevent electrical shock, disconnect electrical supply before installation or servicing.

Contractor is responsible for adequately reinforcing walls and/or ceilings to support fixture weight. Focal Point, LLC accepts no responsibility for inadequately reinforced walls and/or ceilings. The information contained in this drawing is the sole property of Focal Point, LLC. Any reproduction in part or whole without the written permission of Focal Point, LLC is prohibited.