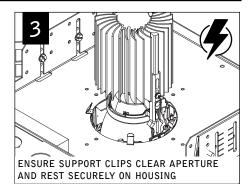

### **MODULE INSTALLATION**

Luminaires must be installed by a qualified electrician (check with local and national codes for proper installation). To prevent electrical shock, disconnect electrical supply before installation or servicing.

Contractor is responsible for adequately reinforcing walls and/or ceilings to support fixture weight. Focal Point, LLC accepts no responsibility for inadequately reinforced walls and/or ceilings. The information contained in this drawing is the sole property of Focal Point, LLC. Any reproduction in part or whole without the written permission of Focal Point, LLC is prohibited.