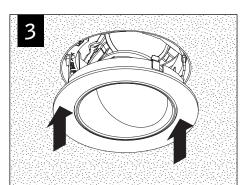

### TRIM INSTALLATION

Fixtures must be installed by a qualified electrician (check with local and national codes for proper installation).

To prevent electrical shock, disconnect electrical supply before installation or servicing.