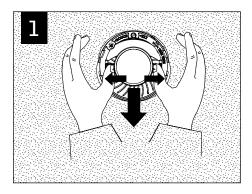

## **MODULE REMOVAL**

Contractor is responsible for adequately reinforcing walls and/or ceilings to support fixture weight. Focal Point, LLC accepts no responsibility for inadequately reinforced walls and/or ceilings. The information contained in this drawing is the sole property of Focal Point, LLC. Any reproduction in part or whole without the written permission of Focal Point, LLC is prohibited.