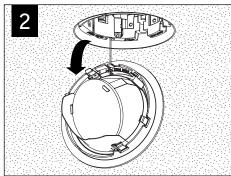

# TRIM REMOVAL

### TRIM INSTALLATION

Fixtures must be installed by a qualified electrician (check with local and national codes for proper installation).

To prevent electrical shock, disconnect electrical supply before installation or servicing.