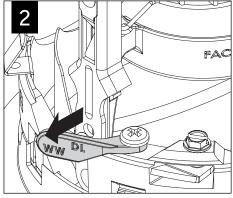

### **MODULE INSTALLATION**

Luminaires must be installed by a qualified electrician (check with local and national codes for proper installation). To prevent electrical shock, disconnect electrical supply before installation or servicing.

Contractor is responsible for adequately reinforcing walls and/or ceilings to support fixture weight. Focal Point, LLC accepts no responsibility for inadequately reinforced walls and/or ceilings. The information contained in this drawing is the sole property of Focal Point, LLC. Any reproduction in part or whole without the written permission of Focal Point, LLC is prohibited.