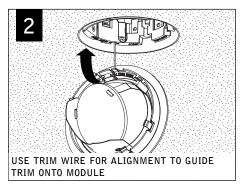

# TRIM REMOVAL

### TRIM INSTALLATION

Fixtures must be installed by a qualified electrician (check with local and national codes for proper installation).

To prevent electrical shock, disconnect electrical supply before installation or servicing.