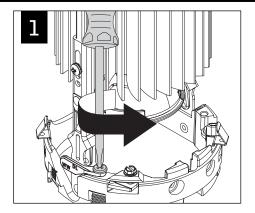

### **MODULE INSTALLATION**

Luminaires must be installed by a qualified electrician (check with local and national codes for proper installation).

To prevent electrical shock, disconnect electrical supply before installation or servicing.