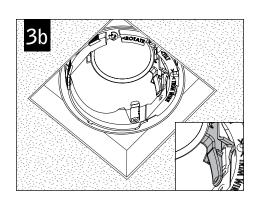

# **OPTIC REPLACEMENT**

Luminaires must be installed by a qualified electrician (check with local and national codes for proper installation).

To prevent electrical shock, disconnect electrical supply before installation or servicing.