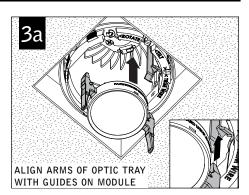

# **OPTIC REPLACEMENT**

Luminaires must be installed by a qualified electrician (check with local and national codes for proper installation).

To prevent electrical shock, disconnect electrical supply before installation or servicing.