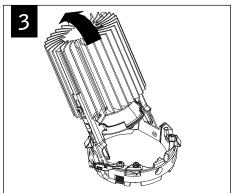

# MODULE REMOVAL

Contractor is responsible for adequately reinforcing walls and/or ceilings to support fixture weight. Focal Point, LLC accepts no responsibility for inadequately reinforced walls and/or ceilings. The information contained in this drawing is the sole property of Focal Point, LLC. Any reproduction in part or whole without the written permission of Focal Point, LLC is prohibited.