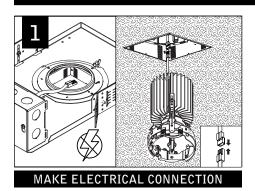

### **MODULE INSTALLATION**

Luminaires must be installed by a qualified electrician (check with local and national codes for proper installation).

To prevent electrical shock, disconnect electrical supply before installation or servicing.