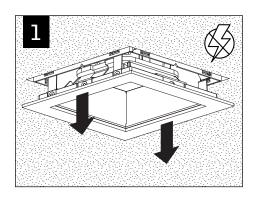

### **MODULE INSTALLATION**

Luminaires must be installed by a qualified electrician (check with local and national codes for proper installation).

To prevent electrical shock, disconnect electrical supply before installation or servicing.