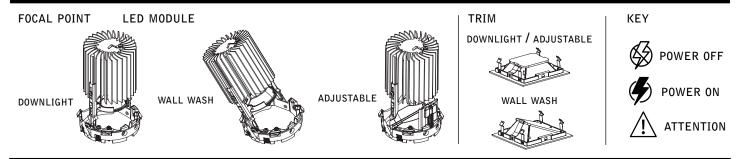

### **MODULE INSTALLATION**

Luminaires must be installed by a qualified electrician (check with local and national codes for proper installation).

To prevent electrical shock, disconnect electrical supply before installation or servicing.

# TRIM INSTALLATION