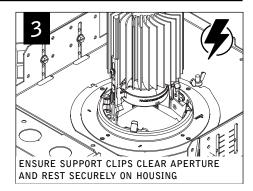

### **MODULE INSTALLATION**

Luminaires must be installed by a qualified electrician (check with local and national codes for proper installation).

To prevent electrical shock, disconnect electrical supply before installation or servicing.