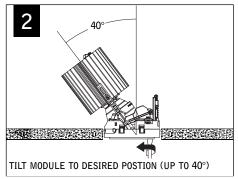

# 2.5" id® led module & trim









#### **WALL WASH**













### **MODULE INSTALLATION**







Luminaires must be installed by a qualified electrician (check with local and national codes for proper installation).

To prevent electrical shock, disconnect electrical supply before installation or servicing.

Contractor is responsible for adequately reinforcing walls and/or ceilings to support fixture weight. Focal Point, LLC accepts no responsibility for inadequately reinforced walls and/or ceilings. The information contained in this drawing is the sole property of Focal Point, LLC. Any reproduction in part or whole without the written permission of Focal Point, LLC is prohibited.

#### TILT - ADJUSTABLE ACCENT





#### **ROTATE** - ADJUSTABLE ACCENT







# TRIM INSTALLATION



# **OPTIC REPLACEMENT**







Luminaires must be installed by a qualified electrician (check with local and national codes for proper installation).

To prevent electrical shock, disconnect electrical supply before installation or servicing.





# MODULE REMOVAL









Contractor is responsible for adequately reinforcing walls and/or ceilings to support fixture weight. Focal Point, LLC accepts no responsibility for inadequately reinforced walls and/or ceilings. The information contained in this drawing is the sole property of Focal Point, LLC. Any reproduction in part or whole without the written permission of Focal Point, LLC is prohibited.