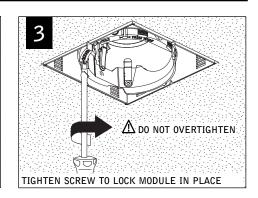

### **MODULE INSTALLATION**

Luminaires must be installed by a qualified electrician (check with local and national codes for proper installation).

To prevent electrical shock, disconnect electrical supply before installation or servicing.

Contractor is responsible for adequately reinforcing walls and/or ceilings to support fixture weight. Focal Point, LLC accepts no responsibility for inadequately reinforced walls and/or ceilings. The information contained in this drawing is the sole property of Focal Point, LLC. Any reproduction in part or whole without the written permission of Focal Point, LLC is prohibited.