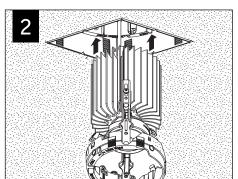

### **MODULE INSTALLATION**

Luminaires must be installed by a qualified electrician (check with local and national codes for proper installation).

To prevent electrical shock, disconnect electrical supply before installation or servicing.