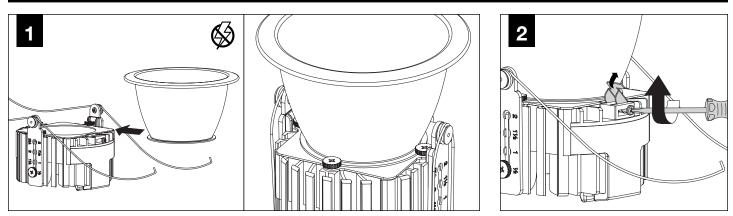

## ID+ 6" Module & Trim

LC6 | LC66

## **BEFORE YOU BEGIN**

- Luminaires must be installed by a qualified electrician (check with local and national codes for proper installation).
- To prevent electrical shock, disconnect electrical supply before installation or servicing.
- Contractor is responsible for adequately reinforcing walls and/or ceilings to support fixture weight.
- Focal Point, LLC accepts no responsibility for inadequately reinforced walls and/or ceilings.
- The information contained in this drawing is the sole property of Focal Point, LLC. Any reproduction in part or whole without the written permission of Focal Point, LLC is prohibited.





**COMPONENT KEY** 

## TRIM INSTALLATION



## **MODULE INSTALLATION**