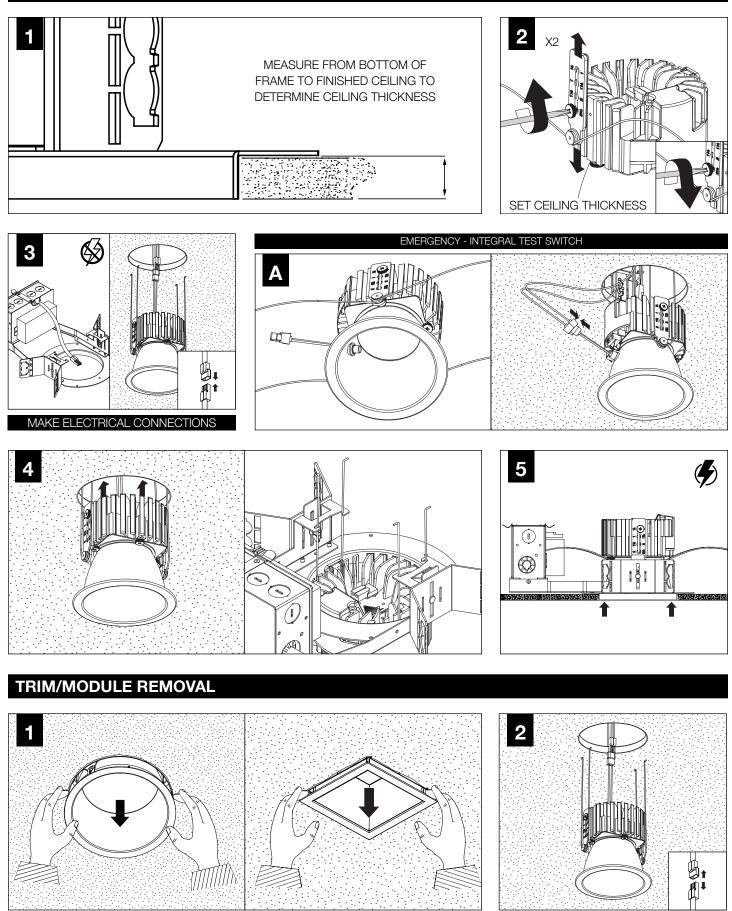

## ID+ 6" Module & Trim

LC6 | LC66

## **BEFORE YOU BEGIN**

- Luminaires must be installed by a qualified electrician (check with local and national codes for proper installation).
- To prevent electrical shock, disconnect electrical supply before installation or servicing.
- Contractor is responsible for adequately reinforcing walls and/or ceilings to support fixture weight.
- Focal Point, LLC accepts no responsibility for inadequately reinforced walls and/or ceilings.
- The information contained in this drawing is the sole property of Focal Point, LLC. Any reproduction in part or whole without the written permission of Focal Point, LLC is prohibited.





**COMPONENT KEY** 

## TRIM INSTALLATION



## **MODULE INSTALLATION**