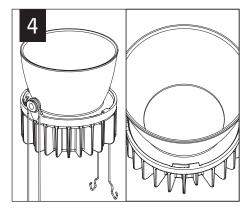

## MODULE INSTALLATION

Luminaires must be installed by a qualified electrician (check with local and national codes for proper installation).

To prevent electrical shock, disconnect electrical supply before installation or servicing.

Contractor is responsible for adequately reinforcing walls and/or ceilings to support fixture weight. Focal Point, LLC accepts no responsibility for inadequately reinforced walls and/or ceilings. The information contained in this drawing is the sole property of Focal Point, LLC. Any reproduction in part or whole without the written permission of Focal Point, LLC is prohibited.