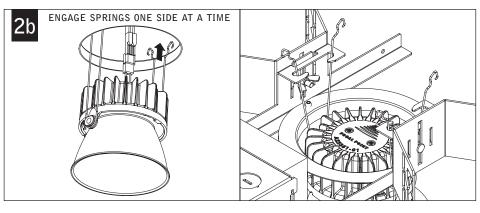

## TORSION SPRING INSTALLATION

## MODULE INSTALLATION

Luminaires must be installed by a qualified electrician (check with local and national codes for proper installation).

To prevent electrical shock, disconnect electrical supply before installation or servicing.