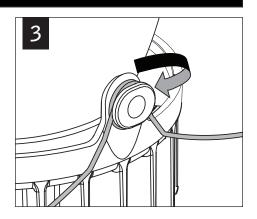

## id+3.5" trimless module & reflector 🛓

LC3-RT | LC33-ST

FOCAL POINT



## TORSION SPRING INSTALLATION







## MODULE INSTALLATION





Luminaires must be installed by a qualified electrician (check with local and national codes for proper installation).

To prevent electrical shock, disconnect electrical supply before installation or servicing.

Contractor is responsible for adequately reinforcing walls and/or ceilings to support fixture weight. Focal Point, LLC accepts no responsibility for inadequately reinforced walls and/or ceilings. The information contained in this drawing is the sole property of Focal Point, LLC. Any reproduction in part or whole without the written permission of Focal Point, LLC is prohibited.









## TRIM/MODULE REMOVAL









Luminaires must be installed by a qualified electrician (check with local and national codes for proper installation).

To prevent elect