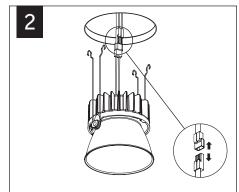

## TRIM/MODULE REMOVAL

Luminaires must be installed by a qualified electrician (check with local and national codes for proper installation).

To prevent electrical shock, disconnect electrical supply before installation or servicing.