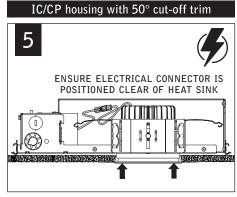

## id+3.5" trimless module & reflector 🛓

LC3-RT | LC33-ST

FOCAL POINT



## TORSION SPRING INSTALLATION







## MODULE INSTALLATION





Luminaires must be installed by a qualified electrician (check with local and national codes for proper installation).

To prevent electrical shock, disconnect electrical supply before installation or servicing.

Contractor is responsible for adequately reinforcing walls and/or ceilings to support fixture weight. Focal Point, LLC accepts no responsibility for inadequately reinforced walls and/or ceilings. The information contained in this drawing is the sole property of Focal Point, LLC. Any reproduction in part or whole without the written permission of Focal Point, LLC is prohibited.









## TRIM/MODULE REMOVAL









Luminaires must be installed by a qualified electrician (check with local and national codes for proper installation).

To prevent electrical shock, disconnect electrical supply before installation or servicing.



Contractor is responsible for adequately reinforcing walls and/or ceilings to support fixture weight. Focal Point, LLC accepts no responsibility for inadequately reinforced walls and/or ceilings. The information contained in this drawing is the sole property of Focal Point, LLC. Any reproduction in part or whole without the written permission of Focal Point, LLC is prohibited.