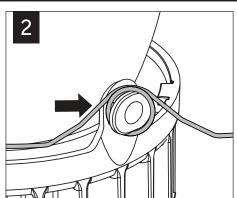

## id+3.5" trimless module & reflector 🛓

LC3-RT | LC33-ST

FOCAL POINT



## TORSION SPRING INSTALLATION







## MODULE INSTALLATION





Luminaires must be installed by a qualified electrician (check with local and national codes for proper installation).

To prevent electrical shock, disconnect electrical supply before installation or servicing.

Contractor is responsible for adequately reinforcing walls and/or ceilings to support fixture weight. Focal Point, LLC accepts no responsibility for inadequately reinforced walls and/or ceilings. The information contained in this drawing is the sole property of Focal Point, LLC. Any reproduction in part or whole without the written permission of Focal Point, LLC is prohibited.









## TRIM/MODULE REMOVAL









Luminaires must be installed by a qualified electrician (check with local and national codes for proper installation).

To prevent ele