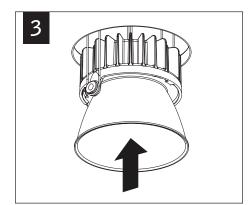

## TRIM/MODULE REMOVAL

Luminaires must be installed by a qualified electrician (check with local and national codes for proper installation).

To prevent electrical shock, disconnect electrical supply before installation or servicing.