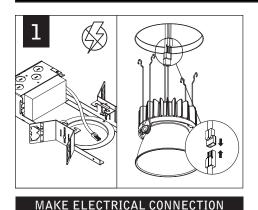

## MODULE INSTALLATION

Luminaires must be installed by a qualified electrician (check with local and national codes for proper installation).

To prevent electrical shock, disconnect electrical supply before installation or servicing.