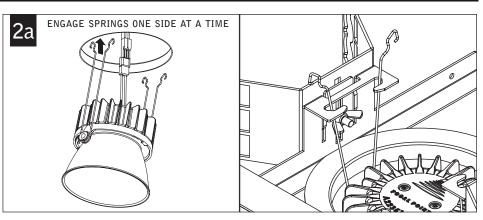

## TORSION SPRING INSTALLATION

## MODULE INSTALLATION

Luminaires must be installed by a qualified electrician (check with local and national codes for proper installation).

To prevent electrical shock, disconnect electrical supply before installation or servicing.