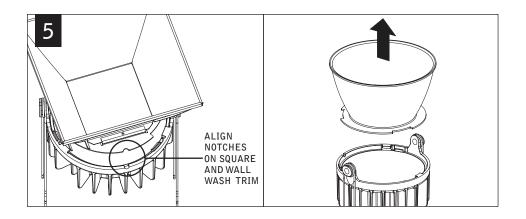

## TRIM/MODULE REMOVAL

Luminaires must be installed by a qualified electrician (check with local and national codes for proper installation).

To prevent electrical shock, disconnect electrical supply before installation or servicing.

Contractor is responsible for adequately reinforcing walls and/or ceilings to support fixture weight. Focal Point, LLC accepts no responsibility for inadequately reinforced walls and/or ceilings. The information contained in this drawing is the sole property of Focal Point, LLC. Any reproduction in part or whole without the written permission of Focal Point, LLC is prohibited.