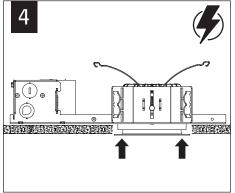

## MODULE INSTALLATION

Luminaires must be installed by a qualified electrician (check with local and national codes for proper installation).

To prevent electrical shock, disconnect electrical supply before installation or servicing.