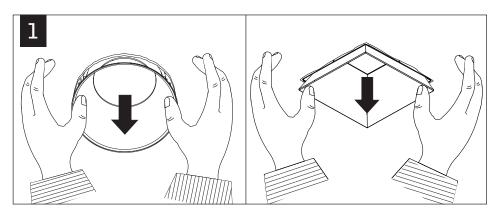

## MODULE INSTALLATION

Luminaires must be installed by a qualified electrician (check with local and national codes for proper installation).

To prevent electrical shock, disconnect electrical supply before installation or servicing.