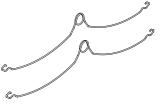

## TORSION SPRING INSTALLATION

Luminaires must be installed by a qualified electrician (check with local and national codes for proper installation). To prevent electrical shock, disconnect electrical supply before installation or servicing.

Contractor is responsible for adequately reinforcing walls and/or ceilings to support fixture weight. Focal Point, LLC accepts no responsibility for inadequately reinforced walls and/or ceilings. The information contained in this drawing is the sole property of Focal Point, LLC. Any reproduction in part or whole without the written permission of Focal Point, LLC is prohibited.