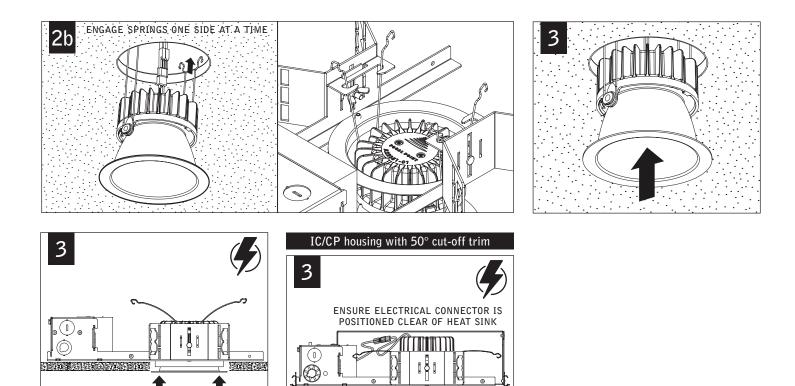

## TORSION SPRING INSTALLATION

Luminaires must be installed by a qualified electrician (check with local and national codes for proper installation). To prevent electrical shock, disconnect electrical supply before installation or servicing.

Contractor is responsible for adequately reinforcing walls and/or ceilings to support fixture weight. Focal Point, LLC accepts no responsibility for inadequately reinforced walls and/or ceilings. The information contained in this drawing is the sole property of Focal Point, LLC. Any reproduction in part or whole without the written permission of Focal Point, LLC is prohibited.