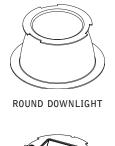

## id<sup>+</sup> 3.5" module & reflector

TORSION SPRINGS (SHIPS WITH HOUSING)

SQUARE DOWNLIGHT

SQUARE WALL WASH

POWER OFF

POWER ON

KEY