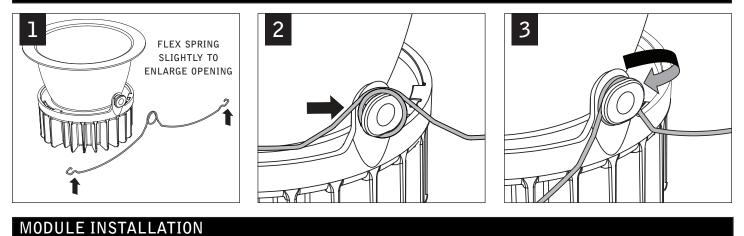

## TORSION SPRING INSTALLATION

Luminaires must be installed by a qualified electrician (check with local and national codes for proper installation). To prevent electrical shock, disconnect electrical supply before installation or servicing.

Contractor is responsible for adequately reinforcing walls and/or ceilings to support fixture weight. Focal Point, LLC accepts no responsibility for inadequately reinforced walls and/or ceilings. The information contained in this drawing is the sole property of Focal Point, LLC. Any reproduction in part or whole without the written permission of Focal Point, LLC is prohibited.