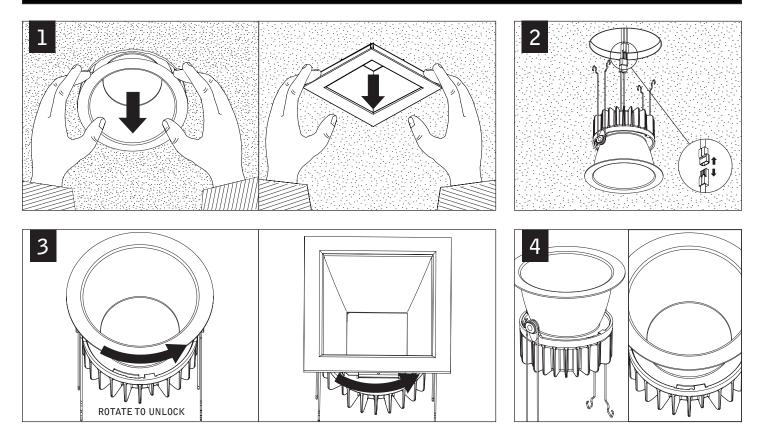

## TRIM & MODULE REMOVAL

Luminaires must be installed by a qualified electrician (check with local and national codes for proper installation). To prevent electrical shock, disconnect electrical supply before installation or servicing.

Contractor is responsible for adequately reinforcing walls and/or ceilings to support fixture weight. Focal Point, LLC accepts no responsibility for inadequately reinforced walls and/or ceilings. The information contained in this drawing is the sole property of Focal Point, LLC. Any reproduction in part or whole without the written permission of Focal Point, LLC is prohibited.