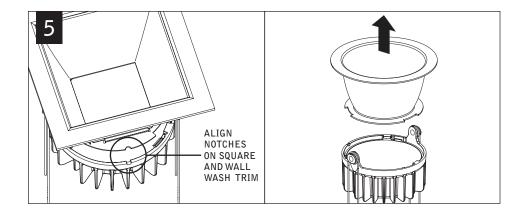

## TRIM & MODULE REMOVAL

Luminaires must be installed by a qualified electrician (check with local and national codes for proper installation). To prevent electrical shock, disconnect electrical supply before installation or servicing.

Contractor is responsible for adequately reinforcing walls and/or ceilings to support fixture weight. Focal Point, LLC accepts no responsibility for inadequately reinforced walls and/or ceilings. The information contained in this drawing is the sole property of Focal Point, LLC. Any reproduction in part or whole without the written permission of Focal Point, LLC is prohibited.