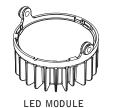

## id<sup>+</sup> 3.5" module & reflector

TORSION SPRINGS (SHIPS WITH HOUSING)

SQUARE DOWNLIGHT

SQUARE WALL WASH

POWER OFF

POWER ON

KEY