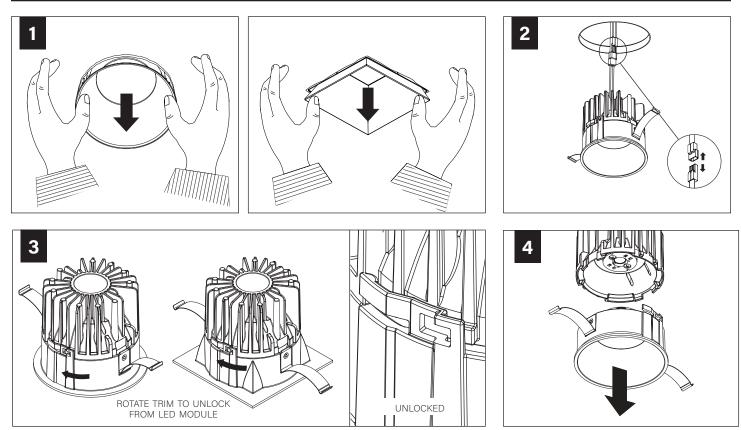

onal codes for proper installation).
- To prevent electrical shock, disconnect electrical supply before installation or servicing.
- Contractor is responsible for adequately reinforcing walls and/or ceilings to support fixture weight.
- Focal Point, LLC accepts no responsibility for inadequately reinforced walls and/or ceilings.
- The information contained in this drawing is the sole property of Focal Point, LLC. Any reproduction in part or whole without the written permission of Focal Point, LLC is prohibited.

#### **INSTRUCTION KEY**



**ATTENTION** 



**SEE ADDITIONAL INSTRUCTIONS** 



**POWER OFF** 



POWER ON

#### FOCAL POINT



**COMPONENT KEY** 





Round Wall Wash





Square Downlight

Square Wall Wash



### **MODULE INSTALLATION**









#### **TRIM & MODULE REMOVAL**