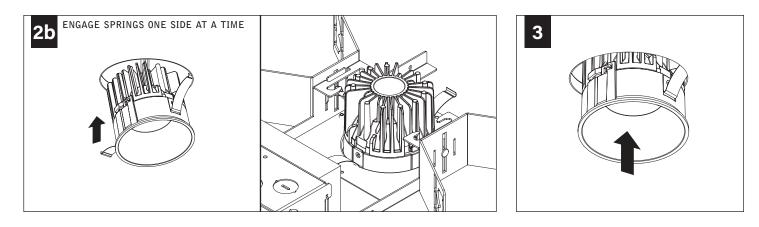

electrician (check with local and national codes for proper installation).
- To prevent electrical shock, disconnect electrical supply before installation or servicing.
- Contractor is responsible for adequately reinforcing walls and/or ceilings to support fixture weight.
- Focal Point, LLC accepts no responsibility for inadequately reinforced walls and/or ceilings.
- The information contained in this drawing is the sole property of Focal Point, LLC. Any reproduction in part or whole without the written permission of Focal Point, LLC is prohibited.

#### **INSTRUCTION KEY**



**ATTENTION** 



**SEE ADDITIONAL INSTRUCTIONS** 



**POWER OFF** 



POWER ON

#### FOCAL POINT



**COMPONENT KEY** 





Round Wall Wash





Square Downlight

Square Wall Wash



### **MODULE INSTALLATION**









#### **TRIM & MODULE REMOVAL**