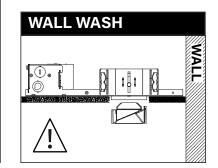

#### FOCAL POINT

**COMPONENT KEY** 

Round Wall Wash

Square Downlight

Square Wall Wash