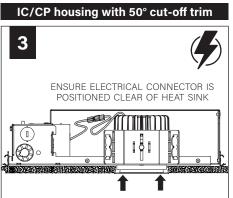

trician (check with local and national codes for proper installation).
- To prevent electrical shock, disconnect electrical supply before installation or servicing.
- Contractor is responsible for adequately reinforcing walls and/or ceilings to support fixture weight.
- Focal Point, LLC accepts no responsibility for inadequately reinforced walls and/or ceilings.
- The information contained in this drawing is the sole property of Focal Point, LLC. Any reproduction in part or whole without the written permission of Focal Point, LLC is prohibited.

#### **INSTRUCTION KEY**



**ATTENTION** 



**SEE ADDITIONAL INSTRUCTIONS** 



**POWER OFF** 



POWER ON

#### FOCAL POINT



**COMPONENT KEY** 





Round Wall Wash





Square Downlight

Square Wall Wash



### **MODULE INSTALLATION**









#### **TRIM & MODULE REMOVAL**