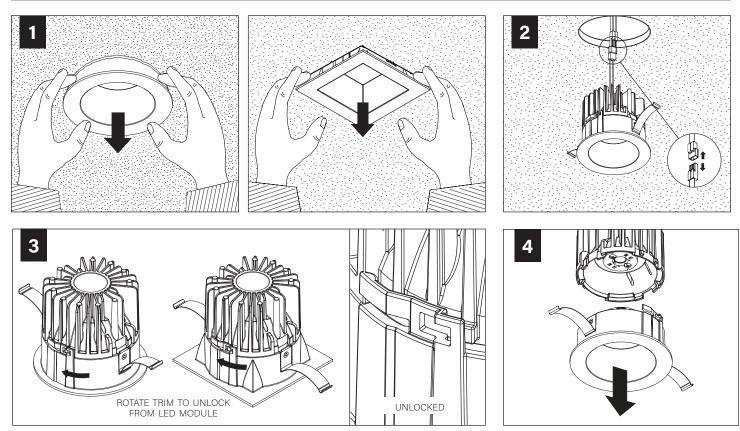

oper installation).
- To prevent electrical shock, disconnect electrical supply before installation or servicing.
- Contractor is responsible for adequately reinforcing walls and/or ceilings to support fixture weight.
- Focal Point, LLC accepts no responsibility for inadequately reinforced walls and/or ceilings.
- The information contained in this drawing is the sole property of Focal Point, LLC. Any reproduction in part or whole without the written permission of Focal Point, LLC is prohibited.

#### **INSTRUCTION KEY**



**ATTENTION** 



**SEE ADDITIONAL INSTRUCTIONS** 



**POWER OFF** 



POWER ON

#### FOCAL POINT



Round Downlight

**COMPONENT KEY** 



Round Wall Wash





Square Downlight

Square Wall Wash



### **MODULE INSTALLATION**











#### **TRIM & MODULE REMOVAL**