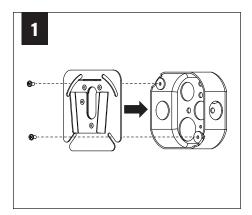

weight.
- Focal Point, LLC accepts no responsibility for inadequately reinforced walls and/or ceilings.
- The information contained in this drawing is the sole property of Focal Point, LLC. Any reproduction in part or whole without the written permission of Focal Point, LLC is prohibited.

#### **INSTRUCTION KEY**



**ATTENTION** 



SEE ADDITIONAL INSTRUCTIONS



**POWER OFF** 



**POWER ON** 

## HANDLING & CLEANING



Always handle with clean white gloves (provided).



Use can of compressed air to remove dust and debris from shade.



Use lint roller to gently lift any remaining debris from shade.

#### **COMPONENT KEY**

#### **ACOUSTIC SHADES**



27" Shade



42" Shade



J-box Mounting Bracket



Shade Mounting Bracket





Shade Mounting Bracket Screws (PN 72023)



### J-BOX





## **ACOUSTIC SHADE**