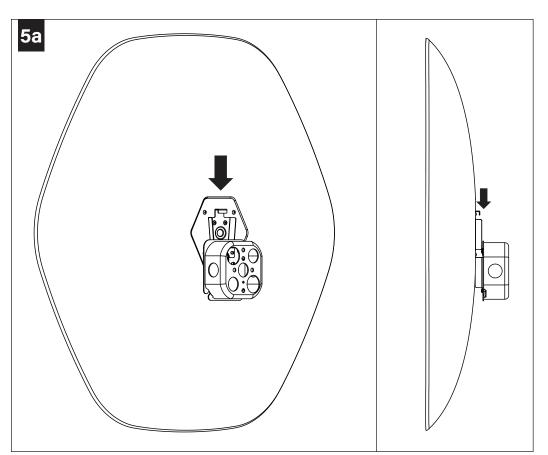

o responsibility for inadequately reinforced walls and/or ceilings.
- The information contained in this drawing is the sole property of Focal Point, LLC. Any reproduction in part or whole without the written permission of Focal Point, LLC is prohibited.

#### **INSTRUCTION KEY**



**ATTENTION** 



SEE ADDITIONAL INSTRUCTIONS



**POWER OFF** 



**POWER ON** 

## HANDLING & CLEANING



Always handle with clean white gloves (provided).



Use can of compressed air to remove dust and debris from shade.



Use lint roller to gently lift any remaining debris from shade.

#### **COMPONENT KEY**

#### **ACOUSTIC SHADES**



27" Shade



42" Shade



J-box Mounting Bracket



Shade Mounting Bracket





Shade Mounting Bracket Screws (PN 72023)



### J-BOX





## **ACOUSTIC SHADE**