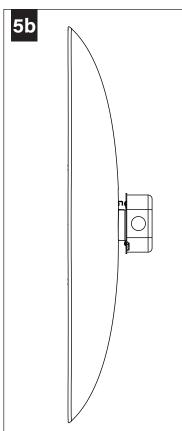

#### **ACOUSTIC SHADES**

27" Shade

42" Shade

J-box Mounting Bracket

Shade Mounting Bracket

Shade Mounting Bracket Screws (PN 72023)

## **ACOUSTIC SHADE**