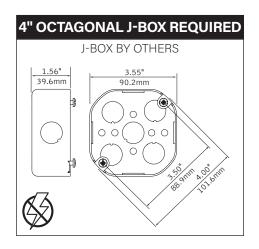

pport fixture weight.
- Focal Point, LLC accepts no responsibility for inadequately reinforced walls and/or ceilings.
- The information contained in this drawing is the sole property of Focal Point, LLC. Any reproduction in part or whole without the written permission of Focal Point, LLC is prohibited.

#### **INSTRUCTION KEY**



**ATTENTION** 



SEE ADDITIONAL INSTRUCTIONS



**POWER OFF** 



**POWER ON** 

## HANDLING & CLEANING



Always handle with clean white gloves (provided).



Use can of compressed air to remove dust and debris from shade.



Use lint roller to gently lift any remaining debris from shade.

#### **COMPONENT KEY**

#### **ACOUSTIC SHADES**



27" Shade



42" Shade



J-box Mounting Bracket



Shade Mounting Bracket





Shade Mounting Bracket Screws (PN 72023)



### J-BOX





## **ACOUSTIC SHADE**