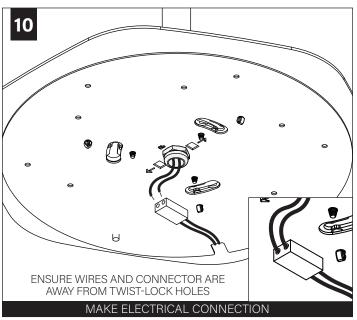

ust and debris from shade and dust cover.



Use lint roller to gently lift any remaining debris from shade.



Lightly wipe dust cover with damp cloth. Do not leave excess moisture on surface.

## **COMPONENT KEY**

#### **ACOUSTIC SHADES**



42" Shade



27" Shade

#### **LIGHT ENGINE**



NUT



**LOCKNUT** 



#### SHIPPED INSTALLED





#273 SET SCREWS

### **SHIPPED IN PARTS BAG**



### **STEM MOUNT**



#### **MINI POWER CANOPY**



J-BOX MOUNTING BRACKET / DRIVER CARRIAGE



**FINISHING RING** 



MINI POWER **CANOPY** 

# 4" OCTAGONAL J-BOX REQUIRED





## **FIELD CUTTABLE STEM**























# MINI POWER CANOPY INSTALLATION















# **DRIVER SERVICE**



TURN OFF POWER SOURCE PRIOR TO DRIVER SERVICE





# **ACOUSTIC SHADE AND LED MODULE**