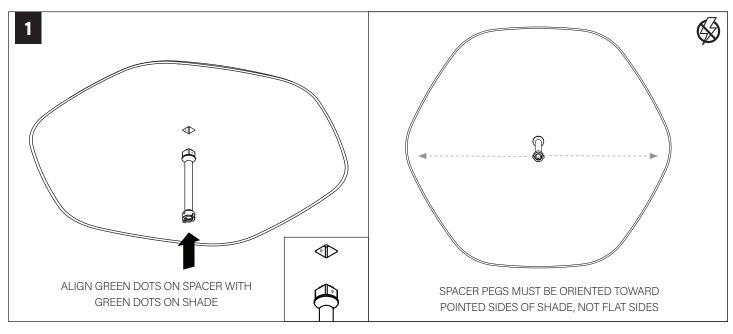

ed air to remove dust and debris from shade and dust cover.



Use lint roller to gently lift any remaining debris from shade.



Lightly wipe dust cover with damp cloth. Do not leave excess moisture on surface.

## **COMPONENT KEY**

#### **ACOUSTIC SHADES**



42" Shade



27" Shade

#### **LIGHT ENGINE**



NUT



**LOCKNUT** 



#### SHIPPED INSTALLED





#273 SET SCREWS

### **SHIPPED IN PARTS BAG**



### **STEM MOUNT**



#### **MINI POWER CANOPY**



J-BOX MOUNTING BRACKET / DRIVER CARRIAGE



**FINISHING RING** 



MINI POWER **CANOPY** 

# 4" OCTAGONAL J-BOX REQUIRED





## **FIELD CUTTABLE STEM**























# MINI POWER CANOPY INSTALLATION















# **DRIVER SERVICE**



TURN OFF POWER SOURCE PRIOR TO DRIVER SERVICE





# **ACOUSTIC SHADE AND LED MODULE**