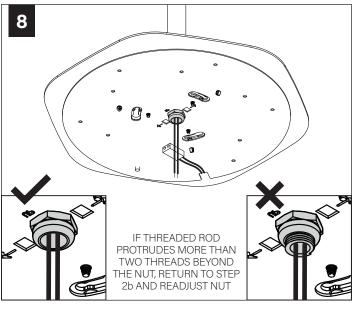

ve dust and debris from shade and dust cover.



Use lint roller to gently lift any remaining debris from shade.



Lightly wipe dust cover with damp cloth. Do not leave excess moisture on surface.

## **COMPONENT KEY**

#### **ACOUSTIC SHADES**



42" Shade



27" Shade

#### **LIGHT ENGINE**



NUT



**LOCKNUT** 



#### SHIPPED INSTALLED





#273 SET SCREWS

### **SHIPPED IN PARTS BAG**



### **STEM MOUNT**



#### **MINI POWER CANOPY**



J-BOX MOUNTING BRACKET / DRIVER CARRIAGE



**FINISHING RING** 



MINI POWER **CANOPY** 

# 4" OCTAGONAL J-BOX REQUIRED





## **FIELD CUTTABLE STEM**























# MINI POWER CANOPY INSTALLATION















# **DRIVER SERVICE**



TURN OFF POWER SOURCE PRIOR TO DRIVER SERVICE





# **ACOUSTIC SHADE AND LED MODULE**