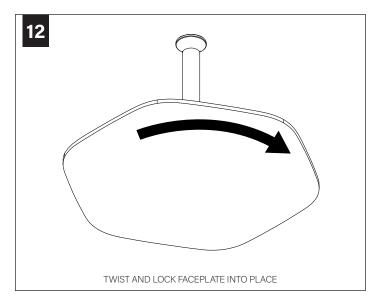

and debris from shade and dust cover.



Use lint roller to gently lift any remaining debris from shade.



Lightly wipe dust cover with damp cloth. Do not leave excess moisture on surface.

## **COMPONENT KEY**

#### **ACOUSTIC SHADES**



42" Shade



27" Shade

#### **LIGHT ENGINE**



NUT



**LOCKNUT** 



#### SHIPPED INSTALLED





#273 SET SCREWS

### **SHIPPED IN PARTS BAG**



### **STEM MOUNT**



#### **MINI POWER CANOPY**



J-BOX MOUNTING BRACKET / DRIVER CARRIAGE



**FINISHING RING** 



MINI POWER **CANOPY** 

# 4" OCTAGONAL J-BOX REQUIRED





## **FIELD CUTTABLE STEM**























# MINI POWER CANOPY INSTALLATION















# **DRIVER SERVICE**



TURN OFF POWER SOURCE PRIOR TO DRIVER SERVICE





# **ACOUSTIC SHADE AND LED MODULE**