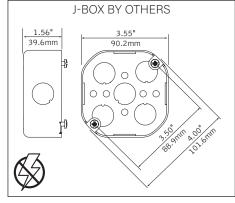

# **INSTRUCTION KEY**



**ATTENTION** 



**SEE ADDITIONAL INSTRUCTIONS** 



**POWER OFF** 



**POWER ON** 

## **HANDLING & CLEANING**



Always handle with clean white gloves (provided).



Use can of compressed air to remove dust and debris from shade and dust cover.



Use lint roller to gently lift any remaining debris from shade.



Lightly wipe dust cover with damp cloth. Do not leave excess moisture on surface.

## **COMPONENT KEY**

#### **ACOUSTIC SHADES**



42" Shade



27" Shade

#### **LIGHT ENGINE**



NUT



**LOCKNUT** 



#### SHIPPED INSTALLED





#273 SET SCREWS

### **SHIPPED IN PARTS BAG**



### **STEM MOUNT**



#### **MINI POWER CANOPY**



J-BOX MOUNTING BRACKET / DRIVER CARRIAGE



**FINISHING RING** 



MINI POWER **CANOPY** 

# 4" OCTAGONAL J-BOX REQUIRED





## **FIELD CUTTABLE STEM**























# MINI POWER CANOPY INSTALLATION















# **DRIVER SERVICE**



TURN OFF POWER SOURCE PRIOR TO DRIVER SERVICE





# **ACOUSTIC SHADE AND LED MODULE**