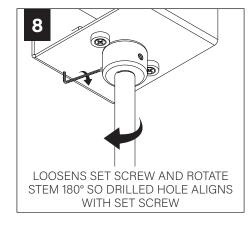

EE ADDITIONAL INSTRUCTIONS** 



**POWER OFF** 



**POWER ON** 

## **HANDLING & CLEANING**



Always handle with clean white gloves (provided).



Use can of compressed air to remove dust and debris from shade and dust cover.



Use lint roller to gently lift any remaining debris from shade.



Lightly wipe dust cover with damp cloth. Do not leave excess moisture on surface.

## **COMPONENT KEY**

#### **ACOUSTIC SHADES**



42" Shade



27" Shade

#### **LIGHT ENGINE**



NUT



**LOCKNUT** 



#### SHIPPED INSTALLED





#273 SET SCREWS

### **SHIPPED IN PARTS BAG**



### **STEM MOUNT**



#### **MINI POWER CANOPY**



J-BOX MOUNTING BRACKET / DRIVER CARRIAGE



**FINISHING RING** 



MINI POWER **CANOPY** 

# 4" OCTAGONAL J-BOX REQUIRED





## **FIELD CUTTABLE STEM**























# MINI POWER CANOPY INSTALLATION















# **DRIVER SERVICE**



TURN OFF POWER SOURCE PRIOR TO DRIVER SERVICE





# **ACOUSTIC SHADE AND LED MODULE**