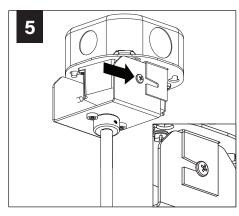

**POWER ON** 

## **HANDLING & CLEANING**



Always handle with clean white gloves (provided).



Use can of compressed air to remove dust and debris from shade and dust cover.



Use lint roller to gently lift any remaining debris from shade.



Lightly wipe dust cover with damp cloth. Do not leave excess moisture on surface.

## **COMPONENT KEY**

#### **ACOUSTIC SHADES**



42" Shade



27" Shade

#### **LIGHT ENGINE**



NUT



**LOCKNUT** 



#### SHIPPED INSTALLED





#273 SET SCREWS

### **SHIPPED IN PARTS BAG**



### **STEM MOUNT**



#### **MINI POWER CANOPY**



J-BOX MOUNTING BRACKET / DRIVER CARRIAGE



**FINISHING RING** 



MINI POWER **CANOPY** 

# 4" OCTAGONAL J-BOX REQUIRED





## **FIELD CUTTABLE STEM**























# MINI POWER CANOPY INSTALLATION















# **DRIVER SERVICE**



TURN OFF POWER SOURCE PRIOR TO DRIVER SERVICE





# **ACOUSTIC SHADE AND LED MODULE**