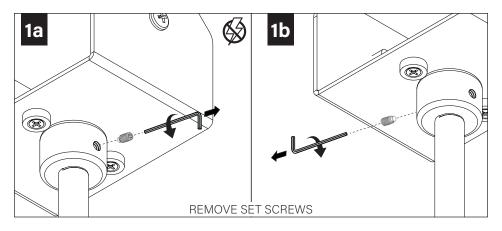

TION** 



**SEE ADDITIONAL INSTRUCTIONS** 



**POWER OFF** 



**POWER ON** 

## **HANDLING & CLEANING**



Always handle with clean white gloves (provided).



Use can of compressed air to remove dust and debris from shade and dust cover.



Use lint roller to gently lift any remaining debris from shade.



Lightly wipe dust cover with damp cloth. Do not leave excess moisture on surface.

## **COMPONENT KEY**

#### **ACOUSTIC SHADES**



42" Shade



27" Shade

#### **LIGHT ENGINE**



NUT



**LOCKNUT** 



#### SHIPPED INSTALLED





#273 SET SCREWS

### **SHIPPED IN PARTS BAG**



### **STEM MOUNT**



#### **MINI POWER CANOPY**



J-BOX MOUNTING BRACKET / DRIVER CARRIAGE



**FINISHING RING** 



MINI POWER **CANOPY** 

# 4" OCTAGONAL J-BOX REQUIRED





## **FIELD CUTTABLE STEM**























# MINI POWER CANOPY INSTALLATION















# **DRIVER SERVICE**



TURN OFF POWER SOURCE PRIOR TO DRIVER SERVICE





# **ACOUSTIC SHADE AND LED MODULE**