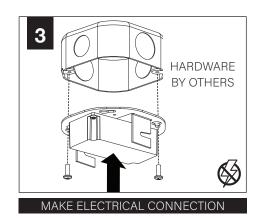

**POWER ON** 

## **HANDLING & CLEANING**



Always handle with clean white gloves (provided).



Use can of compressed air to remove dust and debris from shade and dust cover.



Use lint roller to gently lift any remaining debris from shade.



Lightly wipe dust cover with damp cloth. Do not leave excess moisture on surface.

## **COMPONENT KEY**

#### **ACOUSTIC SHADES**



42" Shade



27" Shade

#### **LIGHT ENGINE**



NUT



**LOCKNUT** 



#### SHIPPED INSTALLED





#273 SET SCREWS

### **SHIPPED IN PARTS BAG**



### **STEM MOUNT**



#### **MINI POWER CANOPY**



J-BOX MOUNTING BRACKET / DRIVER CARRIAGE



**FINISHING RING** 



MINI POWER **CANOPY** 

# 4" OCTAGONAL J-BOX REQUIRED





## **FIELD CUTTABLE STEM**























# MINI POWER CANOPY INSTALLATION















# **DRIVER SERVICE**



TURN OFF POWER SOURCE PRIOR TO DRIVER SERVICE





# **ACOUSTIC SHADE AND LED MODULE**