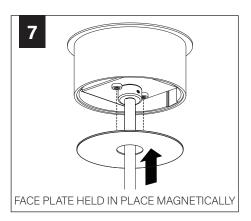

OWER ON** 

## **HANDLING & CLEANING**



Always handle with clean white gloves (provided).



Use can of compressed air to remove dust and debris from shade and dust cover.



Use lint roller to gently lift any remaining debris from shade.



Lightly wipe dust cover with damp cloth. Do not leave excess moisture on surface.

## **COMPONENT KEY**

#### **ACOUSTIC SHADES**



42" Shade



27" Shade

#### **LIGHT ENGINE**



NUT



**LOCKNUT** 



#### SHIPPED INSTALLED





#273 SET SCREWS

### **SHIPPED IN PARTS BAG**



### **STEM MOUNT**



#### **MINI POWER CANOPY**



J-BOX MOUNTING BRACKET / DRIVER CARRIAGE



**FINISHING RING** 



MINI POWER **CANOPY** 

# 4" OCTAGONAL J-BOX REQUIRED





## **FIELD CUTTABLE STEM**























# MINI POWER CANOPY INSTALLATION















# **DRIVER SERVICE**



TURN OFF POWER SOURCE PRIOR TO DRIVER SERVICE





# **ACOUSTIC SHADE AND LED MODULE**