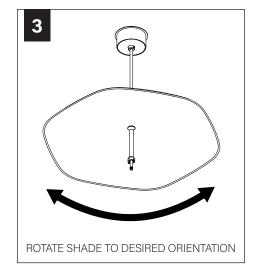

ir to remove dust and debris from shade and dust cover.



Use lint roller to gently lift any remaining debris from shade.



Lightly wipe dust cover with damp cloth. Do not leave excess moisture on surface.

## **COMPONENT KEY**

#### **ACOUSTIC SHADES**



42" Shade



27" Shade

#### **LIGHT ENGINE**



NUT



**LOCKNUT** 



#### SHIPPED INSTALLED





#273 SET SCREWS

### **SHIPPED IN PARTS BAG**



### **STEM MOUNT**



#### **MINI POWER CANOPY**



J-BOX MOUNTING BRACKET / DRIVER CARRIAGE



**FINISHING RING** 



MINI POWER **CANOPY** 

# 4" OCTAGONAL J-BOX REQUIRED





## **FIELD CUTTABLE STEM**























# MINI POWER CANOPY INSTALLATION















# **DRIVER SERVICE**



TURN OFF POWER SOURCE PRIOR TO DRIVER SERVICE





# **ACOUSTIC SHADE AND LED MODULE**