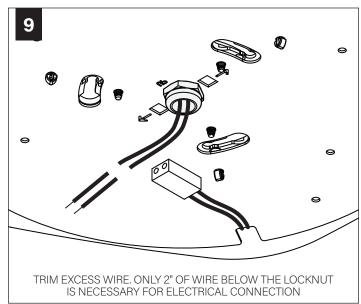

dust and debris from shade and dust cover.



Use lint roller to gently lift any remaining debris from shade.



Lightly wipe dust cover with damp cloth. Do not leave excess moisture on surface.

## **COMPONENT KEY**

#### **ACOUSTIC SHADES**



42" Shade



27" Shade

#### **LIGHT ENGINE**



NUT



**LOCKNUT** 



#### SHIPPED INSTALLED





#273 SET SCREWS

### **SHIPPED IN PARTS BAG**



### **STEM MOUNT**



#### **MINI POWER CANOPY**



J-BOX MOUNTING BRACKET / DRIVER CARRIAGE



**FINISHING RING** 



MINI POWER **CANOPY** 

# 4" OCTAGONAL J-BOX REQUIRED





## **FIELD CUTTABLE STEM**























# MINI POWER CANOPY INSTALLATION















# **DRIVER SERVICE**



TURN OFF POWER SOURCE PRIOR TO DRIVER SERVICE





# **ACOUSTIC SHADE AND LED MODULE**