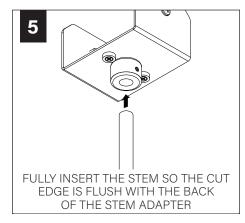

**SEE ADDITIONAL INSTRUCTIONS** 



**POWER OFF** 



**POWER ON** 

## **HANDLING & CLEANING**



Always handle with clean white gloves (provided).



Use can of compressed air to remove dust and debris from shade and dust cover.



Use lint roller to gently lift any remaining debris from shade.



Lightly wipe dust cover with damp cloth. Do not leave excess moisture on surface.

## **COMPONENT KEY**

#### **ACOUSTIC SHADES**



42" Shade



27" Shade

#### **LIGHT ENGINE**



NUT



**LOCKNUT** 



#### SHIPPED INSTALLED





#273 SET SCREWS

### **SHIPPED IN PARTS BAG**



### **STEM MOUNT**



#### **MINI POWER CANOPY**



J-BOX MOUNTING BRACKET / DRIVER CARRIAGE



**FINISHING RING** 



MINI POWER **CANOPY** 

# 4" OCTAGONAL J-BOX REQUIRED





## **FIELD CUTTABLE STEM**























# MINI POWER CANOPY INSTALLATION















# **DRIVER SERVICE**



TURN OFF POWER SOURCE PRIOR TO DRIVER SERVICE





# **ACOUSTIC SHADE AND LED MODULE**