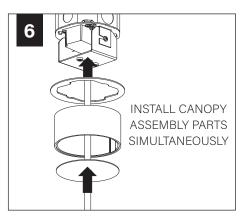

*POWER ON** 

## **HANDLING & CLEANING**



Always handle with clean white gloves (provided).



Use can of compressed air to remove dust and debris from shade and dust cover.



Use lint roller to gently lift any remaining debris from shade.



Lightly wipe dust cover with damp cloth. Do not leave excess moisture on surface.

## **COMPONENT KEY**

#### **ACOUSTIC SHADES**



42" Shade



27" Shade

#### **LIGHT ENGINE**



NUT



**LOCKNUT** 



#### SHIPPED INSTALLED





#273 SET SCREWS

### **SHIPPED IN PARTS BAG**



### **STEM MOUNT**



#### **MINI POWER CANOPY**



J-BOX MOUNTING BRACKET / DRIVER CARRIAGE



**FINISHING RING** 



MINI POWER **CANOPY** 

# 4" OCTAGONAL J-BOX REQUIRED





## **FIELD CUTTABLE STEM**























# MINI POWER CANOPY INSTALLATION















# **DRIVER SERVICE**



TURN OFF POWER SOURCE PRIOR TO DRIVER SERVICE





# **ACOUSTIC SHADE AND LED MODULE**