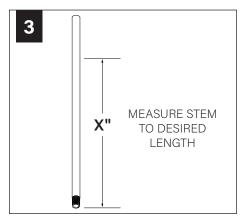

** 



**SEE ADDITIONAL INSTRUCTIONS** 



**POWER OFF** 



**POWER ON** 

## **HANDLING & CLEANING**



Always handle with clean white gloves (provided).



Use can of compressed air to remove dust and debris from shade and dust cover.



Use lint roller to gently lift any remaining debris from shade.



Lightly wipe dust cover with damp cloth. Do not leave excess moisture on surface.

## **COMPONENT KEY**

#### **ACOUSTIC SHADES**



42" Shade



27" Shade

#### **LIGHT ENGINE**



NUT



**LOCKNUT** 



#### SHIPPED INSTALLED





#273 SET SCREWS

### **SHIPPED IN PARTS BAG**



### **STEM MOUNT**



#### **MINI POWER CANOPY**



J-BOX MOUNTING BRACKET / DRIVER CARRIAGE



**FINISHING RING** 



MINI POWER **CANOPY** 

# 4" OCTAGONAL J-BOX REQUIRED





## **FIELD CUTTABLE STEM**























# MINI POWER CANOPY INSTALLATION















# **DRIVER SERVICE**



TURN OFF POWER SOURCE PRIOR TO DRIVER SERVICE





# **ACOUSTIC SHADE AND LED MODULE**