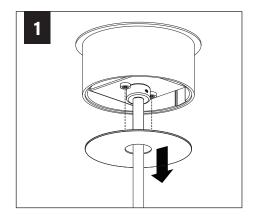

gloves (provided).



Use can of compressed air to remove dust and debris from shade and dust cover.



Use lint roller to gently lift any remaining debris from shade.



Lightly wipe dust cover with damp cloth. Do not leave excess moisture on surface.

## **COMPONENT KEY**

#### **ACOUSTIC SHADES**



42" Shade



27" Shade

#### **LIGHT ENGINE**



NUT



**LOCKNUT** 



#### SHIPPED INSTALLED





#273 SET SCREWS

### **SHIPPED IN PARTS BAG**



### **STEM MOUNT**



#### **MINI POWER CANOPY**



J-BOX MOUNTING BRACKET / DRIVER CARRIAGE



**FINISHING RING** 



MINI POWER **CANOPY** 

# 4" OCTAGONAL J-BOX REQUIRED





## **FIELD CUTTABLE STEM**























# MINI POWER CANOPY INSTALLATION















# **DRIVER SERVICE**



TURN OFF POWER SOURCE PRIOR TO DRIVER SERVICE





# **ACOUSTIC SHADE AND LED MODULE**