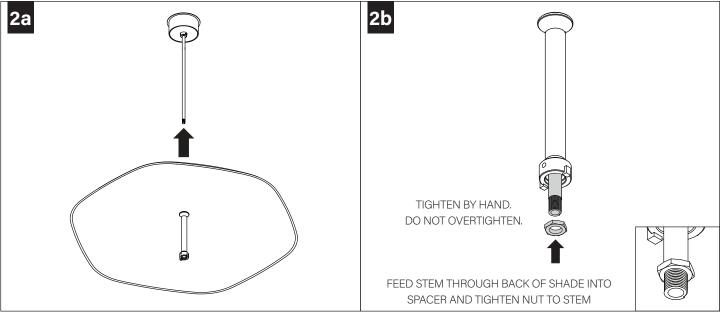

air to remove dust and debris from shade and dust cover.



Use lint roller to gently lift any remaining debris from shade.



Lightly wipe dust cover with damp cloth. Do not leave excess moisture on surface.

## **COMPONENT KEY**

#### **ACOUSTIC SHADES**



42" Shade



27" Shade

#### **LIGHT ENGINE**



NUT



**LOCKNUT** 



#### SHIPPED INSTALLED





#273 SET SCREWS

### **SHIPPED IN PARTS BAG**



### **STEM MOUNT**



#### **MINI POWER CANOPY**



J-BOX MOUNTING BRACKET / DRIVER CARRIAGE



**FINISHING RING** 



MINI POWER **CANOPY** 

# 4" OCTAGONAL J-BOX REQUIRED





## **FIELD CUTTABLE STEM**























# MINI POWER CANOPY INSTALLATION















# **DRIVER SERVICE**



TURN OFF POWER SOURCE PRIOR TO DRIVER SERVICE





# **ACOUSTIC SHADE AND LED MODULE**