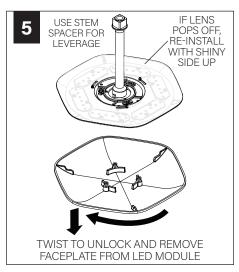

o remove dust and debris from shade and dust cover.



Use lint roller to gently lift any remaining debris from shade.



Lightly wipe dust cover with damp cloth. Do not leave excess moisture on surface.

## **COMPONENT KEY**

#### **ACOUSTIC SHADES**



42" Shade



27" Shade

#### **LIGHT ENGINE**



NUT



**LOCKNUT** 



#### SHIPPED INSTALLED





#273 SET SCREWS

### **SHIPPED IN PARTS BAG**



### **STEM MOUNT**



#### **MINI POWER CANOPY**



J-BOX MOUNTING BRACKET / DRIVER CARRIAGE



**FINISHING RING** 



MINI POWER **CANOPY** 

# 4" OCTAGONAL J-BOX REQUIRED





## **FIELD CUTTABLE STEM**























# MINI POWER CANOPY INSTALLATION















# **DRIVER SERVICE**



TURN OFF POWER SOURCE PRIOR TO DRIVER SERVICE





# **ACOUSTIC SHADE AND LED MODULE**