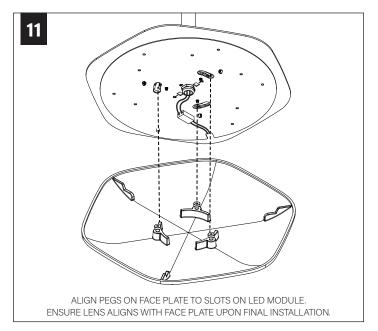

t and debris from shade and dust cover.



Use lint roller to gently lift any remaining debris from shade.



Lightly wipe dust cover with damp cloth. Do not leave excess moisture on surface.

## **COMPONENT KEY**

#### **ACOUSTIC SHADES**



42" Shade



27" Shade

#### **LIGHT ENGINE**



NUT



**LOCKNUT** 



#### SHIPPED INSTALLED





#273 SET SCREWS

### **SHIPPED IN PARTS BAG**



### **STEM MOUNT**



#### **MINI POWER CANOPY**



J-BOX MOUNTING BRACKET / DRIVER CARRIAGE



**FINISHING RING** 



MINI POWER **CANOPY** 

# 4" OCTAGONAL J-BOX REQUIRED





## **FIELD CUTTABLE STEM**























# MINI POWER CANOPY INSTALLATION















# **DRIVER SERVICE**



TURN OFF POWER SOURCE PRIOR TO DRIVER SERVICE





# **ACOUSTIC SHADE AND LED MODULE**