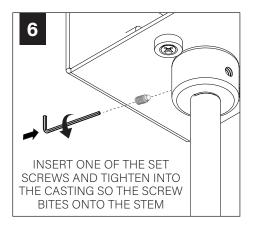

**SEE ADDITIONAL INSTRUCTIONS** 



**POWER OFF** 



**POWER ON** 

## **HANDLING & CLEANING**



Always handle with clean white gloves (provided).



Use can of compressed air to remove dust and debris from shade and dust cover.



Use lint roller to gently lift any remaining debris from shade.



Lightly wipe dust cover with damp cloth. Do not leave excess moisture on surface.

## **COMPONENT KEY**

#### **ACOUSTIC SHADES**



42" Shade



27" Shade

#### **LIGHT ENGINE**



NUT



**LOCKNUT** 



#### SHIPPED INSTALLED





#273 SET SCREWS

### **SHIPPED IN PARTS BAG**



### **STEM MOUNT**



#### **MINI POWER CANOPY**



J-BOX MOUNTING BRACKET / DRIVER CARRIAGE



**FINISHING RING** 



MINI POWER **CANOPY** 

# 4" OCTAGONAL J-BOX REQUIRED





## **FIELD CUTTABLE STEM**























# MINI POWER CANOPY INSTALLATION















# **DRIVER SERVICE**



TURN OFF POWER SOURCE PRIOR TO DRIVER SERVICE





# **ACOUSTIC SHADE AND LED MODULE**