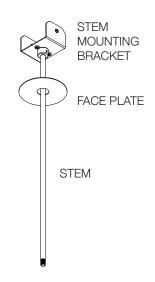

s drawing is the sole property of Focal Point, LLC. Any reproduction in part or whole without the written permission of Focal Point, LLC is prohibited.

## **INSTRUCTION KEY**



**ATTENTION** 



**SEE ADDITIONAL INSTRUCTIONS** 



**POWER OFF** 



**POWER ON** 

## **HANDLING & CLEANING**



Always handle with clean white gloves (provided).



Use can of compressed air to remove dust and debris from shade and dust cover.



Use lint roller to gently lift any remaining debris from shade.



Lightly wipe dust cover with damp cloth. Do not leave excess moisture on surface.

## **COMPONENT KEY**

#### **ACOUSTIC SHADES**



42" Shade



27" Shade

#### **LIGHT ENGINE**



NUT



**LOCKNUT** 



#### SHIPPED INSTALLED





#273 SET SCREWS

### **SHIPPED IN PARTS BAG**



### **STEM MOUNT**



#### **MINI POWER CANOPY**



J-BOX MOUNTING BRACKET / DRIVER CARRIAGE



**FINISHING RING** 



MINI POWER **CANOPY** 

# 4" OCTAGONAL J-BOX REQUIRED





## **FIELD CUTTABLE STEM**























# MINI POWER CANOPY INSTALLATION















# **DRIVER SERVICE**



TURN OFF POWER SOURCE PRIOR TO DRIVER SERVICE





# **ACOUSTIC SHADE AND LED MODULE**