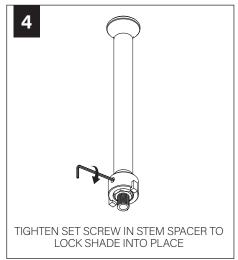

to remove dust and debris from shade and dust cover.



Use lint roller to gently lift any remaining debris from shade.



Lightly wipe dust cover with damp cloth. Do not leave excess moisture on surface.

## **COMPONENT KEY**

#### **ACOUSTIC SHADES**



42" Shade



27" Shade

#### **LIGHT ENGINE**



NUT



**LOCKNUT** 



#### SHIPPED INSTALLED





#273 SET SCREWS

### **SHIPPED IN PARTS BAG**



### **STEM MOUNT**



#### **MINI POWER CANOPY**



J-BOX MOUNTING BRACKET / DRIVER CARRIAGE



**FINISHING RING** 



MINI POWER **CANOPY** 

# 4" OCTAGONAL J-BOX REQUIRED





## **FIELD CUTTABLE STEM**























# MINI POWER CANOPY INSTALLATION















# **DRIVER SERVICE**



TURN OFF POWER SOURCE PRIOR TO DRIVER SERVICE





# **ACOUSTIC SHADE AND LED MODULE**