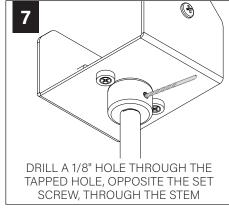

*SEE ADDITIONAL INSTRUCTIONS** 



**POWER OFF** 



**POWER ON** 

## **HANDLING & CLEANING**



Always handle with clean white gloves (provided).



Use can of compressed air to remove dust and debris from shade and dust cover.



Use lint roller to gently lift any remaining debris from shade.



Lightly wipe dust cover with damp cloth. Do not leave excess moisture on surface.

## **COMPONENT KEY**

#### **ACOUSTIC SHADES**



42" Shade



27" Shade

#### **LIGHT ENGINE**



NUT



**LOCKNUT** 



#### SHIPPED INSTALLED





#273 SET SCREWS

### **SHIPPED IN PARTS BAG**



### **STEM MOUNT**



#### **MINI POWER CANOPY**



J-BOX MOUNTING BRACKET / DRIVER CARRIAGE



**FINISHING RING** 



MINI POWER **CANOPY** 

# 4" OCTAGONAL J-BOX REQUIRED





## **FIELD CUTTABLE STEM**























# MINI POWER CANOPY INSTALLATION















# **DRIVER SERVICE**



TURN OFF POWER SOURCE PRIOR TO DRIVER SERVICE





# **ACOUSTIC SHADE AND LED MODULE**