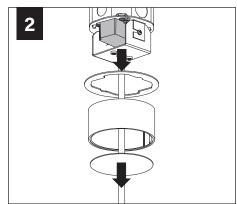

oves (provided).



Use can of compressed air to remove dust and debris from shade and dust cover.



Use lint roller to gently lift any remaining debris from shade.



Lightly wipe dust cover with damp cloth. Do not leave excess moisture on surface.

## **COMPONENT KEY**

#### **ACOUSTIC SHADES**



42" Shade



27" Shade

#### **LIGHT ENGINE**



NUT



**LOCKNUT** 



#### SHIPPED INSTALLED





#273 SET SCREWS

### **SHIPPED IN PARTS BAG**



### **STEM MOUNT**



#### **MINI POWER CANOPY**



J-BOX MOUNTING BRACKET / DRIVER CARRIAGE



**FINISHING RING** 



MINI POWER **CANOPY** 

# 4" OCTAGONAL J-BOX REQUIRED





## **FIELD CUTTABLE STEM**























# MINI POWER CANOPY INSTALLATION















# **DRIVER SERVICE**



TURN OFF POWER SOURCE PRIOR TO DRIVER SERVICE





# **ACOUSTIC SHADE AND LED MODULE**