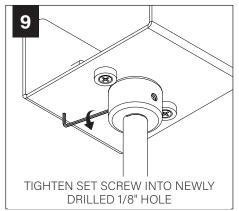

ADDITIONAL INSTRUCTIONS** 



**POWER OFF** 



**POWER ON** 

## **HANDLING & CLEANING**



Always handle with clean white gloves (provided).



Use can of compressed air to remove dust and debris from shade and dust cover.



Use lint roller to gently lift any remaining debris from shade.



Lightly wipe dust cover with damp cloth. Do not leave excess moisture on surface.

## **COMPONENT KEY**

#### **ACOUSTIC SHADES**



42" Shade



27" Shade

#### **LIGHT ENGINE**



NUT



**LOCKNUT** 



#### SHIPPED INSTALLED





#273 SET SCREWS

### **SHIPPED IN PARTS BAG**



### **STEM MOUNT**



#### **MINI POWER CANOPY**



J-BOX MOUNTING BRACKET / DRIVER CARRIAGE



**FINISHING RING** 



MINI POWER **CANOPY** 

# 4" OCTAGONAL J-BOX REQUIRED





## **FIELD CUTTABLE STEM**























# MINI POWER CANOPY INSTALLATION















# **DRIVER SERVICE**



TURN OFF POWER SOURCE PRIOR TO DRIVER SERVICE





# **ACOUSTIC SHADE AND LED MODULE**