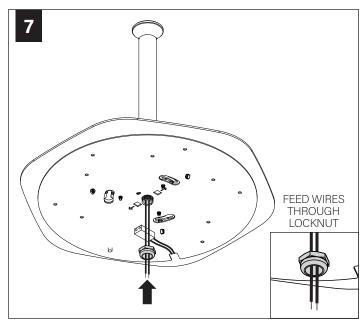

move dust and debris from shade and dust cover.



Use lint roller to gently lift any remaining debris from shade.



Lightly wipe dust cover with damp cloth. Do not leave excess moisture on surface.

## **COMPONENT KEY**

#### **ACOUSTIC SHADES**



42" Shade



27" Shade

#### **LIGHT ENGINE**



NUT



**LOCKNUT** 



#### SHIPPED INSTALLED





#273 SET SCREWS

### **SHIPPED IN PARTS BAG**



### **STEM MOUNT**



#### **MINI POWER CANOPY**



J-BOX MOUNTING BRACKET / DRIVER CARRIAGE



**FINISHING RING** 



MINI POWER **CANOPY** 

# 4" OCTAGONAL J-BOX REQUIRED





## **FIELD CUTTABLE STEM**























# MINI POWER CANOPY INSTALLATION















# **DRIVER SERVICE**



TURN OFF POWER SOURCE PRIOR TO DRIVER SERVICE





# **ACOUSTIC SHADE AND LED MODULE**