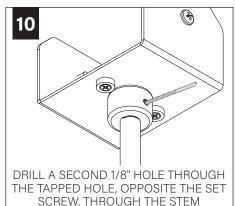

DDITIONAL INSTRUCTIONS** 



**POWER OFF** 



**POWER ON** 

## **HANDLING & CLEANING**



Always handle with clean white gloves (provided).



Use can of compressed air to remove dust and debris from shade and dust cover.



Use lint roller to gently lift any remaining debris from shade.



Lightly wipe dust cover with damp cloth. Do not leave excess moisture on surface.

## **COMPONENT KEY**

#### **ACOUSTIC SHADES**



42" Shade



27" Shade

#### **LIGHT ENGINE**



NUT



**LOCKNUT** 



#### SHIPPED INSTALLED





#273 SET SCREWS

### **SHIPPED IN PARTS BAG**



### **STEM MOUNT**



#### **MINI POWER CANOPY**



J-BOX MOUNTING BRACKET / DRIVER CARRIAGE



**FINISHING RING** 



MINI POWER **CANOPY** 

# 4" OCTAGONAL J-BOX REQUIRED





## **FIELD CUTTABLE STEM**























# MINI POWER CANOPY INSTALLATION















# **DRIVER SERVICE**



TURN OFF POWER SOURCE PRIOR TO DRIVER SERVICE





# **ACOUSTIC SHADE AND LED MODULE**