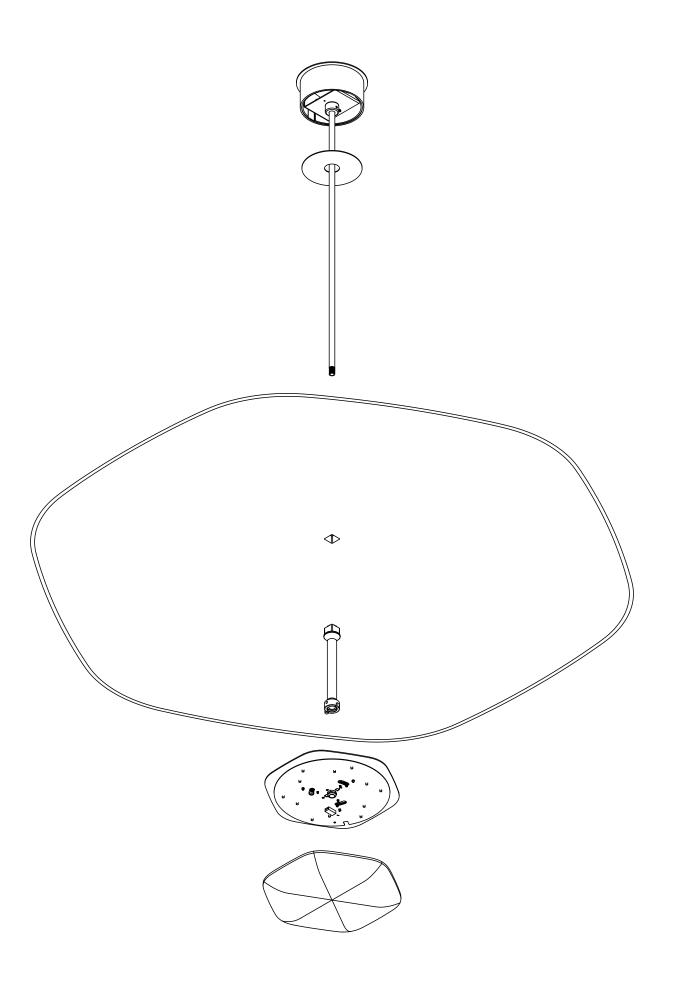

## **COMPONENT KEY**

#### **ACOUSTIC SHADES**

42" Shade

27" Shade

#### **LIGHT ENGINE**

NUT

**LOCKNUT** 

#### SHIPPED INSTALLED

#273 SET SCREWS

### **SHIPPED IN PARTS BAG**

### **STEM MOUNT**

#### **MINI POWER CANOPY**

J-BOX MOUNTING BRACKET / DRIVER CARRIAGE

**FINISHING RING** 

MINI POWER **CANOPY** 