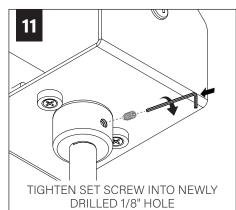

ITIONAL INSTRUCTIONS** 



**POWER OFF** 



**POWER ON** 

## **HANDLING & CLEANING**



Always handle with clean white gloves (provided).



Use can of compressed air to remove dust and debris from shade and dust cover.



Use lint roller to gently lift any remaining debris from shade.



Lightly wipe dust cover with damp cloth. Do not leave excess moisture on surface.

## **COMPONENT KEY**

#### **ACOUSTIC SHADES**



42" Shade



27" Shade

#### **LIGHT ENGINE**



NUT



**LOCKNUT** 



#### SHIPPED INSTALLED





#273 SET SCREWS

### **SHIPPED IN PARTS BAG**



### **STEM MOUNT**



#### **MINI POWER CANOPY**



J-BOX MOUNTING BRACKET / DRIVER CARRIAGE



**FINISHING RING** 



MINI POWER **CANOPY** 

# 4" OCTAGONAL J-BOX REQUIRED





## **FIELD CUTTABLE STEM**























# MINI POWER CANOPY INSTALLATION















# **DRIVER SERVICE**



TURN OFF POWER SOURCE PRIOR TO DRIVER SERVICE





# **ACOUSTIC SHADE AND LED MODULE**