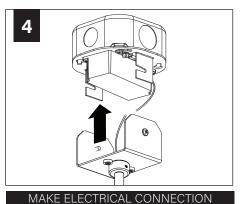

**POWER ON** 

## **HANDLING & CLEANING**



Always handle with clean white gloves (provided).



Use can of compressed air to remove dust and debris from shade and dust cover.



Use lint roller to gently lift any remaining debris from shade.



Lightly wipe dust cover with damp cloth. Do not leave excess moisture on surface.

## **COMPONENT KEY**

#### **ACOUSTIC SHADES**



42" Shade



27" Shade

#### **LIGHT ENGINE**



NUT



**LOCKNUT** 



#### SHIPPED INSTALLED





#273 SET SCREWS

### **SHIPPED IN PARTS BAG**



### **STEM MOUNT**



#### **MINI POWER CANOPY**



J-BOX MOUNTING BRACKET / DRIVER CARRIAGE



**FINISHING RING** 



MINI POWER **CANOPY** 

# 4" OCTAGONAL J-BOX REQUIRED





## **FIELD CUTTABLE STEM**























# MINI POWER CANOPY INSTALLATION















# **DRIVER SERVICE**



TURN OFF POWER SOURCE PRIOR TO DRIVER SERVICE





# **ACOUSTIC SHADE AND LED MODULE**