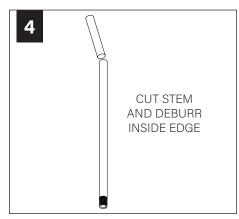

**SEE ADDITIONAL INSTRUCTIONS** 



**POWER OFF** 



**POWER ON** 

## **HANDLING & CLEANING**



Always handle with clean white gloves (provided).



Use can of compressed air to remove dust and debris from shade and dust cover.



Use lint roller to gently lift any remaining debris from shade.



Lightly wipe dust cover with damp cloth. Do not leave excess moisture on surface.

## **COMPONENT KEY**

#### **ACOUSTIC SHADES**



42" Shade



27" Shade

#### **LIGHT ENGINE**



NUT



**LOCKNUT** 



#### SHIPPED INSTALLED





#273 SET SCREWS

### **SHIPPED IN PARTS BAG**



### **STEM MOUNT**



#### **MINI POWER CANOPY**



J-BOX MOUNTING BRACKET / DRIVER CARRIAGE



**FINISHING RING** 



MINI POWER **CANOPY** 

# 4" OCTAGONAL J-BOX REQUIRED





## **FIELD CUTTABLE STEM**























# MINI POWER CANOPY INSTALLATION















# **DRIVER SERVICE**



TURN OFF POWER SOURCE PRIOR TO DRIVER SERVICE





# **ACOUSTIC SHADE AND LED MODULE**