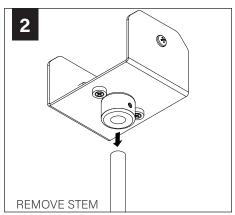

ON** 



**SEE ADDITIONAL INSTRUCTIONS** 



**POWER OFF** 



**POWER ON** 

## **HANDLING & CLEANING**



Always handle with clean white gloves (provided).



Use can of compressed air to remove dust and debris from shade and dust cover.



Use lint roller to gently lift any remaining debris from shade.



Lightly wipe dust cover with damp cloth. Do not leave excess moisture on surface.

## **COMPONENT KEY**

#### **ACOUSTIC SHADES**



42" Shade



27" Shade

#### **LIGHT ENGINE**



NUT



**LOCKNUT** 



#### SHIPPED INSTALLED





#273 SET SCREWS

### **SHIPPED IN PARTS BAG**



### **STEM MOUNT**



#### **MINI POWER CANOPY**



J-BOX MOUNTING BRACKET / DRIVER CARRIAGE



**FINISHING RING** 



MINI POWER **CANOPY** 

# 4" OCTAGONAL J-BOX REQUIRED





## **FIELD CUTTABLE STEM**























# MINI POWER CANOPY INSTALLATION















# **DRIVER SERVICE**



TURN OFF POWER SOURCE PRIOR TO DRIVER SERVICE





# **ACOUSTIC SHADE AND LED MODULE**