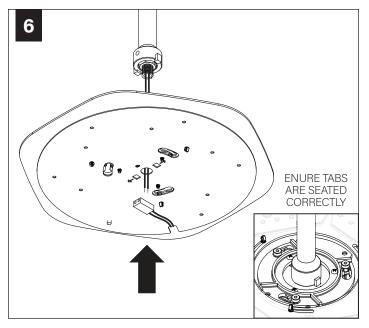

remove dust and debris from shade and dust cover.



Use lint roller to gently lift any remaining debris from shade.



Lightly wipe dust cover with damp cloth. Do not leave excess moisture on surface.

## **COMPONENT KEY**

#### **ACOUSTIC SHADES**



42" Shade



27" Shade

#### **LIGHT ENGINE**



NUT



**LOCKNUT** 



#### SHIPPED INSTALLED





#273 SET SCREWS

### **SHIPPED IN PARTS BAG**



### **STEM MOUNT**



#### **MINI POWER CANOPY**



J-BOX MOUNTING BRACKET / DRIVER CARRIAGE



**FINISHING RING** 



MINI POWER **CANOPY** 

# 4" OCTAGONAL J-BOX REQUIRED





## **FIELD CUTTABLE STEM**























# MINI POWER CANOPY INSTALLATION















# **DRIVER SERVICE**



TURN OFF POWER SOURCE PRIOR TO DRIVER SERVICE





# **ACOUSTIC SHADE AND LED MODULE**