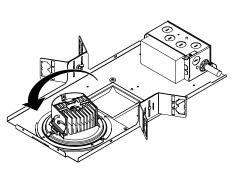

STRUCTIONS** 



**POWER OFF** 



POWER ON



#### **COMPONENT KEY**

#### **HOUSING**







**TRIM** 



Solite Lens

Spot Optic,

Spot Optic, no lens

no lens 0°-15° tilt

15°-35° tilt

**OPTIONAL BAR HANGERS SOLD SEPARATELY** 





IC & CP Housing







#### **WOOD STUDS**





# METAL STUDS 1 x4





#### **MUD-IN**





















# **WOOD CEILING**























# **ROTATE**



USE ADJUSTMENT HANDLE TO ROTATE UP TO 362°

#### TILT



USE ADJUSTMENT HANDLE TO TILT UP TO 35°



#### **TRIM INSTALLATION**





# **OPTIC SERVICE**



**DISTRIBUTION KITS** INCLUDE AN OPTIC AND REFLECTOR ASSEMBLY.

BOTH ITEMS MUST BE USED

TO ACHIEVE SPECIFIED

DISTRIBUTION.







# **DRIVER SERVICE**



TO PREVENT ELECTRICAL SHOCK, **DISCONNECT ELECTRICAL SUPPLY BEFORE SERVICING**