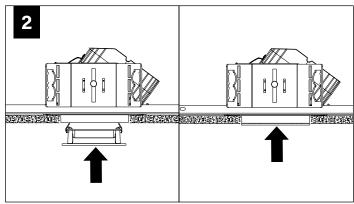

/or ceilings.
- The information contained in this drawing is the sole property of Focal Point, LLC. Any reproduction in part or whole without the written permission of Focal Point, LLC is prohibited.

#### **INSTRUCTION KEY**



**ATTENTION** 



**SEE ADDITIONAL INSTRUCTIONS** 



**POWER OFF** 



POWER ON



#### **COMPONENT KEY**

#### **HOUSING**







**TRIM** 



Solite Lens

Spot Optic,

Spot Optic, no lens

no lens 0°-15° tilt

15°-35° tilt

**OPTIONAL BAR HANGERS SOLD SEPARATELY** 





IC & CP Housing







#### **WOOD STUDS**





# METAL STUDS 1 x4





#### **MUD-IN**





















# **WOOD CEILING**























# **ROTATE**



USE ADJUSTMENT HANDLE TO ROTATE UP TO 362°

#### TILT



USE ADJUSTMENT HANDLE TO TILT UP TO 35°



#### **TRIM INSTALLATION**





# **OPTIC SERVICE**



**DISTRIBUTION KITS** INCLUDE AN OPTIC AND REFLECTOR ASSEMBLY.

BOTH ITEMS MUST BE USED

TO ACHIEVE SPECIFIED

DISTRIBUTION.







# **DRIVER SERVICE**



TO PREVENT ELECTRICAL SHOCK, **DISCONNECT ELECTRICAL SUPPLY BEFORE SERVICING**