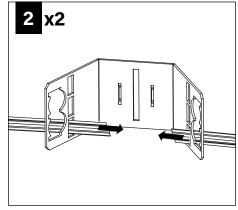

To prevent electrical shock, disconnect electrical supply before installation or servicing.
- Contractor is responsible for adequately reinforcing walls and/or ceilings to support fixture weight.
- Focal Point, LLC accepts no responsibility for inadequately reinforced walls and/or ceilings.
- The information contained in this drawing is the sole property of Focal Point, LLC. Any reproduction in part or whole without the written permission of Focal Point, LLC is prohibited.

#### **INSTRUCTION KEY**



**ATTENTION** 



**SEE ADDITIONAL INSTRUCTIONS** 



**POWER OFF** 



POWER ON



#### **COMPONENT KEY**

#### **HOUSING**







**TRIM** 



Solite Lens

Spot Optic,

Spot Optic, no lens

no lens 0°-15° tilt

15°-35° tilt

**OPTIONAL BAR HANGERS SOLD SEPARATELY** 





IC & CP Housing







#### **WOOD STUDS**





# METAL STUDS 1 x4





#### **MUD-IN**





















# **WOOD CEILING**























# **ROTATE**



USE ADJUSTMENT HANDLE TO ROTATE UP TO 362°

#### TILT



USE ADJUSTMENT HANDLE TO TILT UP TO 35°



#### **TRIM INSTALLATION**





# **OPTIC SERVICE**



**DISTRIBUTION KITS** INCLUDE AN OPTIC AND REFLECTOR ASSEMBLY.

BOTH ITEMS MUST BE USED

TO ACHIEVE SPECIFIED

DISTRIBUTION.







# **DRIVER SERVICE**



TO PREVENT ELECTRICAL SHOCK, **DISCONNECT ELECTRICAL SUPPLY BEFORE SERVICING**