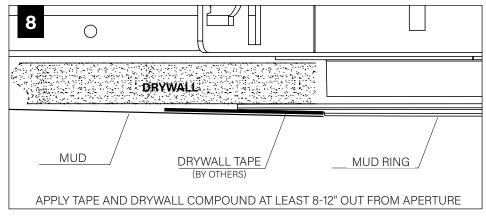

vicing.
- Contractor is responsible for adequately reinforcing walls and/or ceilings to support fixture weight.
- Focal Point, LLC accepts no responsibility for inadequately reinforced walls and/or ceilings.
- The information contained in this drawing is the sole property of Focal Point, LLC. Any reproduction in part or whole without the written permission of Focal Point, LLC is prohibited.

#### **INSTRUCTION KEY**



**ATTENTION** 



**SEE ADDITIONAL INSTRUCTIONS** 



**POWER OFF** 



POWER ON



#### **COMPONENT KEY**

#### **HOUSING**







**TRIM** 



Solite Lens

Spot Optic,

Spot Optic, no lens

no lens 0°-15° tilt

15°-35° tilt

**OPTIONAL BAR HANGERS SOLD SEPARATELY** 





IC & CP Housing







#### **WOOD STUDS**





# METAL STUDS 1 x4





#### **MUD-IN**





















# **WOOD CEILING**























# **ROTATE**



USE ADJUSTMENT HANDLE TO ROTATE UP TO 362°

#### TILT



USE ADJUSTMENT HANDLE TO TILT UP TO 35°



#### **TRIM INSTALLATION**





# **OPTIC SERVICE**



**DISTRIBUTION KITS** INCLUDE AN OPTIC AND REFLECTOR ASSEMBLY.

BOTH ITEMS MUST BE USED

TO ACHIEVE SPECIFIED

DISTRIBUTION.







# **DRIVER SERVICE**



TO PREVENT ELECTRICAL SHOCK, **DISCONNECT ELECTRICAL SUPPLY BEFORE SERVICING**