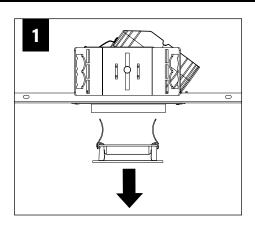

L INSTRUCTIONS** 



**POWER OFF** 



POWER ON



#### **COMPONENT KEY**

#### **HOUSING**







**TRIM** 



Solite Lens

Spot Optic,

Spot Optic, no lens

no lens 0°-15° tilt

15°-35° tilt

**OPTIONAL BAR HANGERS SOLD SEPARATELY** 





IC & CP Housing







#### **WOOD STUDS**





# METAL STUDS 1 x4





#### **MUD-IN**





















# **WOOD CEILING**























# **ROTATE**



USE ADJUSTMENT HANDLE TO ROTATE UP TO 362°

#### TILT



USE ADJUSTMENT HANDLE TO TILT UP TO 35°



#### **TRIM INSTALLATION**





# **OPTIC SERVICE**



**DISTRIBUTION KITS** INCLUDE AN OPTIC AND REFLECTOR ASSEMBLY.

BOTH ITEMS MUST BE USED

TO ACHIEVE SPECIFIED

DISTRIBUTION.







# **DRIVER SERVICE**



TO PREVENT ELECTRICAL SHOCK, **DISCONNECT ELECTRICAL SUPPLY BEFORE SERVICING**