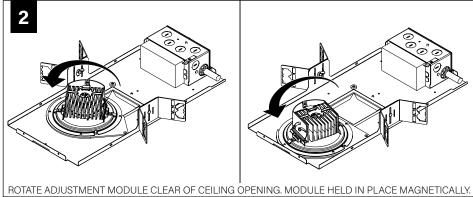

# **ROTATE**

USE ADJUSTMENT HANDLE TO ROTATE UP TO 362°

#### TILT

USE ADJUSTMENT HANDLE TO TILT UP TO 35°