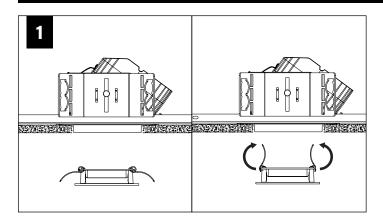

nd/or ceilings.
- The information contained in this drawing is the sole property of Focal Point, LLC. Any reproduction in part or whole without the written permission of Focal Point, LLC is prohibited.

#### **INSTRUCTION KEY**



**ATTENTION** 



**SEE ADDITIONAL INSTRUCTIONS** 



**POWER OFF** 



POWER ON



#### **COMPONENT KEY**

#### **HOUSING**







**TRIM** 



Solite Lens

Spot Optic,

Spot Optic, no lens

no lens 0°-15° tilt

15°-35° tilt

**OPTIONAL BAR HANGERS SOLD SEPARATELY** 





IC & CP Housing







#### **WOOD STUDS**





# METAL STUDS 1 x4





#### **MUD-IN**





















# **WOOD CEILING**























# **ROTATE**



USE ADJUSTMENT HANDLE TO ROTATE UP TO 362°

#### TILT



USE ADJUSTMENT HANDLE TO TILT UP TO 35°



#### **TRIM INSTALLATION**





# **OPTIC SERVICE**



**DISTRIBUTION KITS** INCLUDE AN OPTIC AND REFLECTOR ASSEMBLY.

BOTH ITEMS MUST BE USED

TO ACHIEVE SPECIFIED

DISTRIBUTION.







# **DRIVER SERVICE**



TO PREVENT ELECTRICAL SHOCK, **DISCONNECT ELECTRICAL SUPPLY BEFORE SERVICING**