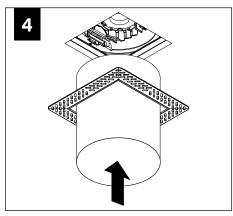

n or servicing.
- Contractor is responsible for adequately reinforcing walls and/or ceilings to support fixture weight.
- Focal Point, LLC accepts no responsibility for inadequately reinforced walls and/or ceilings.
- The information contained in this drawing is the sole property of Focal Point, LLC. Any reproduction in part or whole without the written permission of Focal Point, LLC is prohibited.

#### **INSTRUCTION KEY**



**ATTENTION** 



**SEE ADDITIONAL INSTRUCTIONS** 



**POWER OFF** 



POWER ON



#### **COMPONENT KEY**

#### **HOUSING**







**TRIM** 



Solite Lens

Spot Optic,

Spot Optic, no lens

no lens 0°-15° tilt

15°-35° tilt

**OPTIONAL BAR HANGERS SOLD SEPARATELY** 





IC & CP Housing







#### **WOOD STUDS**





# METAL STUDS 1 x4





#### **MUD-IN**





















# **WOOD CEILING**























# **ROTATE**



USE ADJUSTMENT HANDLE TO ROTATE UP TO 362°

#### TILT



USE ADJUSTMENT HANDLE TO TILT UP TO 35°



#### **TRIM INSTALLATION**





# **OPTIC SERVICE**



**DISTRIBUTION KITS** INCLUDE AN OPTIC AND REFLECTOR ASSEMBLY.

BOTH ITEMS MUST BE USED

TO ACHIEVE SPECIFIED

DISTRIBUTION.







# **DRIVER SERVICE**



TO PREVENT ELECTRICAL SHOCK, **DISCONNECT ELECTRICAL SUPPLY BEFORE SERVICING**