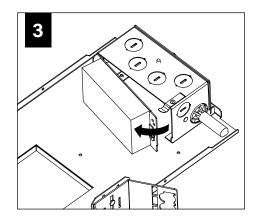

# **DRIVER SERVICE**

TO PREVENT ELECTRICAL SHOCK, **DISCONNECT ELECTRICAL SUPPLY BEFORE SERVICING** 