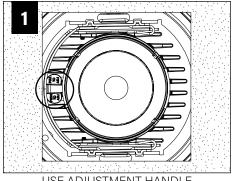

NTION** 



**SEE ADDITIONAL INSTRUCTIONS** 



**POWER OFF** 



POWER ON



#### **COMPONENT KEY**

#### **HOUSING**







**TRIM** 



Solite Lens

Spot Optic, no lens 0°-15° tilt

Spot Optic, no lens

15°-35° tilt

**OPTIONAL BAR HANGERS SOLD SEPARATELY** 



Emergency - Remote Test Switch







# GRID - 1/2" CONDUIT & CLIP (BY OTHERS)







# **GRID - BAR HANGERS** (SOLD SEPARATELY)









Multiple Luminaires Only

# **DRYWALL - BAR HANGERS** (SOLD SEPARATELY)















### A ABOVE CEILING ACCESS REQUIRED

















#### **EM - MOUNTING HEIGHT**



SEE

#### **BATTERY MANUFACTURER INSTRUCTIONS**

Emergency maximum mounting height: Clear Diffuse & White - 17.71' Warm Diffuse & Black - 17.15'

#### **ROTATE**



**USE ADJUSTMENT HANDLE** TO ROTATE UP TO 362°

#### TILT



USE ADJUSTMENT HANDLE TO TILT UP TO 35°



# TRIM INSTALLATION





#### **OPTIC SERVICE**



**DISTRIBUTION KITS** INCLUDE AN OPTIC AND REFLECTOR ASSEMBLY.

BOTH ITEMS MUST BE USED

TO ACHIEVE SPECIFIED

DISTRIBUTION.









# **DRIVER SERVICE**



TO PREVENT ELECTRICAL SHOCK, **DISCONNECT ELECTRICAL SUPPLY BEFORE SERVICING**