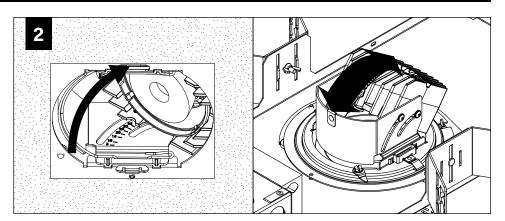

**POWER OFF** 



POWER ON



#### **COMPONENT KEY**

#### **HOUSING**







**TRIM** 



Solite Lens

Spot Optic, no lens 0°-15° tilt

Spot Optic, no lens

15°-35° tilt

**OPTIONAL BAR HANGERS SOLD SEPARATELY** 



Emergency - Remote Test Switch







# GRID - 1/2" CONDUIT & CLIP (BY OTHERS)







# **GRID - BAR HANGERS** (SOLD SEPARATELY)









Multiple Luminaires Only

# **DRYWALL - BAR HANGERS** (SOLD SEPARATELY)















### A ABOVE CEILING ACCESS REQUIRED

















#### **EM - MOUNTING HEIGHT**



SEE

#### **BATTERY MANUFACTURER INSTRUCTIONS**

Emergency maximum mounting height: Clear Diffuse & White - 17.71' Warm Diffuse & Black - 17.15'

#### **ROTATE**



**USE ADJUSTMENT HANDLE** TO ROTATE UP TO 362°

#### TILT



USE ADJUSTMENT HANDLE TO TILT UP TO 35°



# TRIM INSTALLATION





#### **OPTIC SERVICE**



**DISTRIBUTION KITS** INCLUDE AN OPTIC AND REFLECTOR ASSEMBLY.

BOTH ITEMS MUST BE USED

TO ACHIEVE SPECIFIED

DISTRIBUTION.









# **DRIVER SERVICE**



TO PREVENT ELECTRICAL SHOCK, **DISCONNECT ELECTRICAL SUPPLY BEFORE SERVICING**