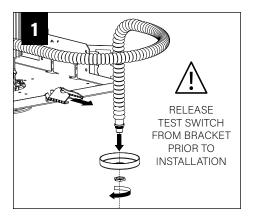

#### **HOUSING**

**TRIM** 

Solite Lens

Spot Optic, no lens 0°-15° tilt

Spot Optic, no lens

15°-35° tilt

**OPTIONAL BAR HANGERS SOLD SEPARATELY** 

Emergency - Remote Test Switch