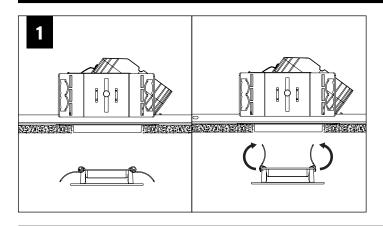

POWER ON



#### **COMPONENT KEY**

#### **HOUSING**







**TRIM** 



Solite Lens

Spot Optic, no lens 0°-15° tilt

Spot Optic, no lens

15°-35° tilt

**OPTIONAL BAR HANGERS SOLD SEPARATELY** 



Emergency - Remote Test Switch







# GRID - 1/2" CONDUIT & CLIP (BY OTHERS)







# **GRID - BAR HANGERS** (SOLD SEPARATELY)









Multiple Luminaires Only

# **DRYWALL - BAR HANGERS** (SOLD SEPARATELY)















### A ABOVE CEILING ACCESS REQUIRED

















#### **EM - MOUNTING HEIGHT**



SEE

#### **BATTERY MANUFACTURER INSTRUCTIONS**

Emergency maximum mounting height: Clear Diffuse & White - 17.71' Warm Diffuse & Black - 17.15'

#### **ROTATE**



**USE ADJUSTMENT HANDLE** TO ROTATE UP TO 362°

#### TILT



USE ADJUSTMENT HANDLE TO TILT UP TO 35°



# TRIM INSTALLATION





#### **OPTIC SERVICE**



**DISTRIBUTION KITS** INCLUDE AN OPTIC AND REFLECTOR ASSEMBLY.

BOTH ITEMS MUST BE USED

TO ACHIEVE SPECIFIED

DISTRIBUTION.









# **DRIVER SERVICE**



TO PREVENT ELECTRICAL SHOCK, **DISCONNECT ELECTRICAL SUPPLY BEFORE SERVICING**