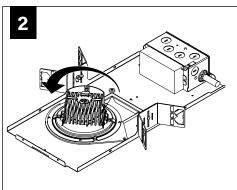

THERS)







# **GRID - BAR HANGERS** (SOLD SEPARATELY)









Multiple Luminaires Only

# **DRYWALL - BAR HANGERS** (SOLD SEPARATELY)















### A ABOVE CEILING ACCESS REQUIRED

















#### **EM - MOUNTING HEIGHT**



SEE

#### **BATTERY MANUFACTURER INSTRUCTIONS**

Emergency maximum mounting height: Clear Diffuse & White - 17.71' Warm Diffuse & Black - 17.15'

#### **ROTATE**



**USE ADJUSTMENT HANDLE** TO ROTATE UP TO 362°

#### TILT



USE ADJUSTMENT HANDLE TO TILT UP TO 35°



# TRIM INSTALLATION





#### **OPTIC SERVICE**



**DISTRIBUTION KITS** INCLUDE AN OPTIC AND REFLECTOR ASSEMBLY.

BOTH ITEMS MUST BE USED

TO ACHIEVE SPECIFIED

DISTRIBUTION.









# **DRIVER SERVICE**



TO PREVENT ELECTRICAL SHOCK, **DISCONNECT ELECTRICAL SUPPLY BEFORE SERVICING**