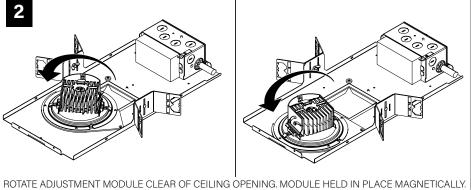

ERS)







# **GRID - BAR HANGERS** (SOLD SEPARATELY)









Multiple Luminaires Only

# **DRYWALL - BAR HANGERS** (SOLD SEPARATELY)















### A ABOVE CEILING ACCESS REQUIRED

















#### **EM - MOUNTING HEIGHT**



SEE

#### **BATTERY MANUFACTURER INSTRUCTIONS**

Emergency maximum mounting height: Clear Diffuse & White - 17.71' Warm Diffuse & Black - 17.15'

#### **ROTATE**



**USE ADJUSTMENT HANDLE** TO ROTATE UP TO 362°

#### TILT



USE ADJUSTMENT HANDLE TO TILT UP TO 35°



# TRIM INSTALLATION





#### **OPTIC SERVICE**



**DISTRIBUTION KITS** INCLUDE AN OPTIC AND REFLECTOR ASSEMBLY.

BOTH ITEMS MUST BE USED

TO ACHIEVE SPECIFIED

DISTRIBUTION.









# **DRIVER SERVICE**



TO PREVENT ELECTRICAL SHOCK, **DISCONNECT ELECTRICAL SUPPLY BEFORE SERVICING**