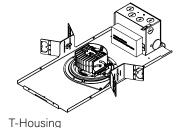

#### **HOUSING**

**TRIM** 

Solite Lens

Spot Optic, no lens 0°-15° tilt

Spot Optic, no lens

15°-35° tilt

**OPTIONAL BAR HANGERS SOLD SEPARATELY** 

Emergency - Remote Test Switch