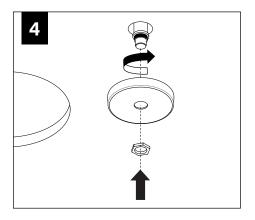

#### **HOUSING**

**TRIM** 

Solite Lens

Spot Optic, no lens 0°-15° tilt

Spot Optic, no lens

15°-35° tilt

**OPTIONAL BAR HANGERS SOLD SEPARATELY** 

Emergency - Remote Test Switch