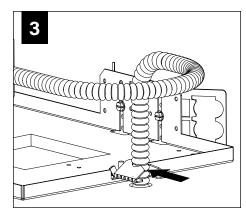

#### **EM - MOUNTING HEIGHT**

SEE

#### **BATTERY MANUFACTURER INSTRUCTIONS**

Emergency maximum mounting height: Clear Diffuse & White - 17.71' Warm Diffuse & Black - 17.15'