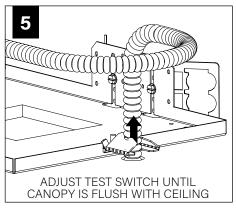

#### **EM - MOUNTING HEIGHT**

SEE

#### **BATTERY MANUFACTURER INSTRUCTIONS**

Emergency maximum mounting height: Clear Diffuse & White - 17.71' Warm Diffuse & Black - 17.15'