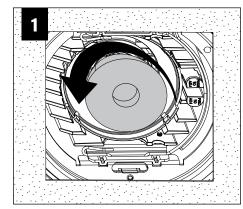

#### **ROTATE**

**USE ADJUSTMENT HANDLE** TO ROTATE UP TO 362°

#### TILT

USE ADJUSTMENT HANDLE TO TILT UP TO 35°