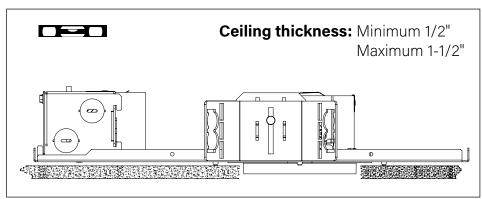

#### **EM - MOUNTING HEIGHT**

SEE

#### **BATTERY MANUFACTURER INSTRUCTIONS**

Emergency maximum mounting height: Clear Diffuse & White - 17.71' Warm Diffuse & Black - 17.15'