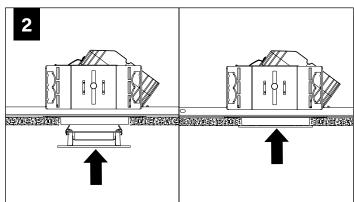

WER ON



#### **COMPONENT KEY**

#### **HOUSING**







**TRIM** 



Solite Lens

Spot Optic, no lens 0°-15° tilt

Spot Optic, no lens

15°-35° tilt

**OPTIONAL BAR HANGERS SOLD SEPARATELY** 



Emergency - Remote Test Switch







# GRID - 1/2" CONDUIT & CLIP (BY OTHERS)







# **GRID - BAR HANGERS** (SOLD SEPARATELY)









Multiple Luminaires Only

# **DRYWALL - BAR HANGERS** (SOLD SEPARATELY)















### A ABOVE CEILING ACCESS REQUIRED

















#### **EM - MOUNTING HEIGHT**



SEE

#### **BATTERY MANUFACTURER INSTRUCTIONS**

Emergency maximum mounting height: Clear Diffuse & White - 17.71' Warm Diffuse & Black - 17.15'

#### **ROTATE**



**USE ADJUSTMENT HANDLE** TO ROTATE UP TO 362°

#### TILT



USE ADJUSTMENT HANDLE TO TILT UP TO 35°



# TRIM INSTALLATION





#### **OPTIC SERVICE**



**DISTRIBUTION KITS** INCLUDE AN OPTIC AND REFLECTOR ASSEMBLY.

BOTH ITEMS MUST BE USED

TO ACHIEVE SPECIFIED

DISTRIBUTION.









# **DRIVER SERVICE**



TO PREVENT ELECTRICAL SHOCK, **DISCONNECT ELECTRICAL SUPPLY BEFORE SERVICING**