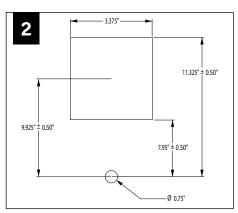

or inadequately reinforced walls and/or ceilings.
- The information contained in this drawing is the sole property of Focal Point, LLC. Any reproduction in part or whole without the written permission of Focal Point, LLC is prohibited.

#### **INSTRUCTION KEY**



**ATTENTION** 



**SEE ADDITIONAL INSTRUCTIONS** 



**POWER OFF** 



POWER ON



#### **COMPONENT KEY**

#### **HOUSING**







**TRIM** 



Solite Lens

Spot Optic, no lens 0°-15° tilt

Spot Optic, no lens

15°-35° tilt

**OPTIONAL BAR HANGERS SOLD SEPARATELY** 



Emergency - Remote Test Switch







# GRID - 1/2" CONDUIT & CLIP (BY OTHERS)







# **GRID - BAR HANGERS** (SOLD SEPARATELY)









Multiple Luminaires Only

# **DRYWALL - BAR HANGERS** (SOLD SEPARATELY)















### A ABOVE CEILING ACCESS REQUIRED

















#### **EM - MOUNTING HEIGHT**



SEE

#### **BATTERY MANUFACTURER INSTRUCTIONS**

Emergency maximum mounting height: Clear Diffuse & White - 17.71' Warm Diffuse & Black - 17.15'

#### **ROTATE**



**USE ADJUSTMENT HANDLE** TO ROTATE UP TO 362°

#### TILT



USE ADJUSTMENT HANDLE TO TILT UP TO 35°



# TRIM INSTALLATION





#### **OPTIC SERVICE**



**DISTRIBUTION KITS** INCLUDE AN OPTIC AND REFLECTOR ASSEMBLY.

BOTH ITEMS MUST BE USED

TO ACHIEVE SPECIFIED

DISTRIBUTION.









# **DRIVER SERVICE**



TO PREVENT ELECTRICAL SHOCK, **DISCONNECT ELECTRICAL SUPPLY BEFORE SERVICING**