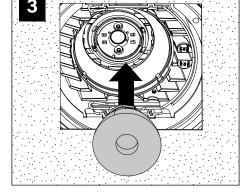

#### **ROTATE**

**USE ADJUSTMENT HANDLE** TO ROTATE UP TO 362°

#### TILT

USE ADJUSTMENT HANDLE TO TILT UP TO 35°