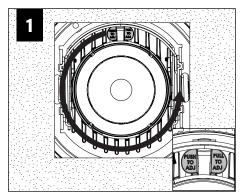

#### **ROTATE**

**USE ADJUSTMENT HANDLE** TO ROTATE UP TO 362°

#### TILT

USE ADJUSTMENT HANDLE TO TILT UP TO 35°