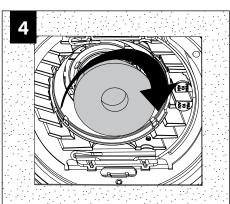

TIONAL BAR HANGERS SOLD SEPARATELY** 



Emergency - Remote Test Switch







# GRID - 1/2" CONDUIT & CLIP (BY OTHERS)







# **GRID - BAR HANGERS** (SOLD SEPARATELY)









Multiple Luminaires Only

# **DRYWALL - BAR HANGERS** (SOLD SEPARATELY)















### A ABOVE CEILING ACCESS REQUIRED

















#### **EM - MOUNTING HEIGHT**



SEE

#### **BATTERY MANUFACTURER INSTRUCTIONS**

Emergency maximum mounting height: Clear Diffuse & White - 17.71' Warm Diffuse & Black - 17.15'

#### **ROTATE**



**USE ADJUSTMENT HANDLE** TO ROTATE UP TO 362°

#### TILT



USE ADJUSTMENT HANDLE TO TILT UP TO 35°



# TRIM INSTALLATION





#### **OPTIC SERVICE**



**DISTRIBUTION KITS** INCLUDE AN OPTIC AND REFLECTOR ASSEMBLY.

BOTH ITEMS MUST BE USED

TO ACHIEVE SPECIFIED

DISTRIBUTION.









# **DRIVER SERVICE**



TO PREVENT ELECTRICAL SHOCK, **DISCONNECT ELECTRICAL SUPPLY BEFORE SERVICING**