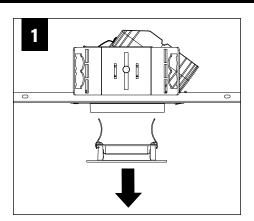

OTHERS)







# **GRID - BAR HANGERS** (SOLD SEPARATELY)









Multiple Luminaires Only

# **DRYWALL - BAR HANGERS** (SOLD SEPARATELY)















### A ABOVE CEILING ACCESS REQUIRED

















#### **EM - MOUNTING HEIGHT**



SEE

#### **BATTERY MANUFACTURER INSTRUCTIONS**

Emergency maximum mounting height: Clear Diffuse & White - 17.71' Warm Diffuse & Black - 17.15'

#### **ROTATE**



**USE ADJUSTMENT HANDLE** TO ROTATE UP TO 362°

#### TILT



USE ADJUSTMENT HANDLE TO TILT UP TO 35°



# TRIM INSTALLATION





#### **OPTIC SERVICE**



**DISTRIBUTION KITS** INCLUDE AN OPTIC AND REFLECTOR ASSEMBLY.

BOTH ITEMS MUST BE USED

TO ACHIEVE SPECIFIED

DISTRIBUTION.









# **DRIVER SERVICE**



TO PREVENT ELECTRICAL SHOCK, **DISCONNECT ELECTRICAL SUPPLY BEFORE SERVICING**