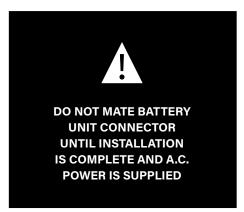

#### **EM - MOUNTING HEIGHT**

SEE

#### **BATTERY MANUFACTURER INSTRUCTIONS**

Emergency maximum mounting height: Clear Diffuse & White - 17.71' Warm Diffuse & Black - 17.15'