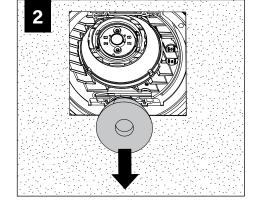

ONAL BAR HANGERS SOLD SEPARATELY** 



Emergency - Remote Test Switch







# GRID - 1/2" CONDUIT & CLIP (BY OTHERS)







# **GRID - BAR HANGERS** (SOLD SEPARATELY)









Multiple Luminaires Only

# **DRYWALL - BAR HANGERS** (SOLD SEPARATELY)















### A ABOVE CEILING ACCESS REQUIRED

















#### **EM - MOUNTING HEIGHT**



SEE

#### **BATTERY MANUFACTURER INSTRUCTIONS**

Emergency maximum mounting height: Clear Diffuse & White - 17.71' Warm Diffuse & Black - 17.15'

#### **ROTATE**



**USE ADJUSTMENT HANDLE** TO ROTATE UP TO 362°

#### TILT



USE ADJUSTMENT HANDLE TO TILT UP TO 35°



# TRIM INSTALLATION





#### **OPTIC SERVICE**



**DISTRIBUTION KITS** INCLUDE AN OPTIC AND REFLECTOR ASSEMBLY.

BOTH ITEMS MUST BE USED

TO ACHIEVE SPECIFIED

DISTRIBUTION.









# **DRIVER SERVICE**



TO PREVENT ELECTRICAL SHOCK, **DISCONNECT ELECTRICAL SUPPLY BEFORE SERVICING**