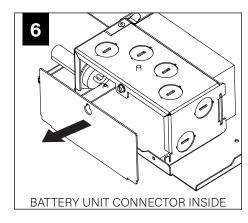

#### **EM - MOUNTING HEIGHT**

SEE

#### **BATTERY MANUFACTURER INSTRUCTIONS**

Emergency maximum mounting height: Clear Diffuse & White - 17.71' Warm Diffuse & Black - 17.15'