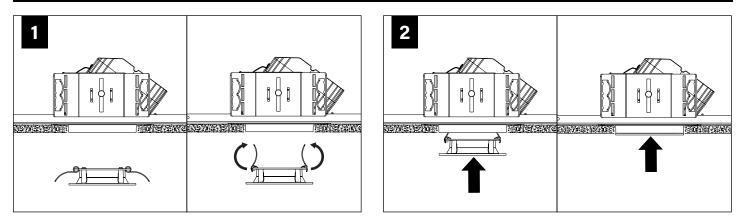

shock, disconnect electrical supply before installation or servicing.
- Contractor is responsible for adequately reinforcing walls and/or ceilings to support fixture weight.
- Focal Point, LLC accepts no responsibility for inadequately reinforced walls and/or ceilings.
- The information contained in this drawing is the sole property of Focal Point, LLC. Any reproduction in part or whole without the written permission of Focal Point, LLC is prohibited.

# INSTRUCTION KEY



LEVEL



TRIM



**COMPONENT KEY** 





Solite Lens Spot Optic, no lens

Spot Optic, no lens 15°- 35° tilt

0°- 15° tilt 15°-



OPTIONAL BAR HANGERS SOLD SEPARATELY



IC & CP Housing

















IS0794 REV. A



#### ROTATE



#### USE ADJUSTMENT HANDLE TO ROTATE UP TO 362°

#### TILT



#### TRIM INSTALLATION



#### **OPTIC SERVICE**



## **DISTRIBUTION KITS** INCLUDE AN OPTIC AND REFLECTOR ASSEMBLY.

#### BOTH ITEMS MUST BE USED TO ACHIEVE SPECIFIED DISTRIBUTION.









#### **DRIVER SERVICE**