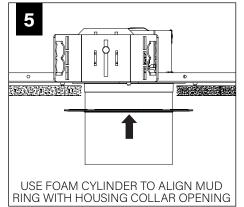

be installed by a qualified electrician (check with local and national codes for proper installation).
- To prevent electrical shock, disconnect electrical supply before installation or servicing.
- Contractor is responsible for adequately reinforcing walls and/or ceilings to support fixture weight.
- Focal Point, LLC accepts no responsibility for inadequately reinforced walls and/or ceilings.
- The information contained in this drawing is the sole property of Focal Point, LLC. Any reproduction in part or whole without the written permission of Focal Point, LLC is prohibited.

# INSTRUCTION KEY



LEVEL



TRIM



**COMPONENT KEY** 





Solite Lens Spot Optic, no lens

Spot Optic, no lens 15°- 35° tilt

0°- 15° tilt 15°-



OPTIONAL BAR HANGERS SOLD SEPARATELY



IC & CP Housing

















IS0794 REV. A



#### ROTATE



#### USE ADJUSTMENT HANDLE TO ROTATE UP TO 362°

#### TILT



#### TRIM INSTALLATION



#### **OPTIC SERVICE**



## **DISTRIBUTION KITS** INCLUDE AN OPTIC AND REFLECTOR ASSEMBLY.

#### BOTH ITEMS MUST BE USED TO ACHIEVE SPECIFIED DISTRIBUTION.









#### **DRIVER SERVICE**