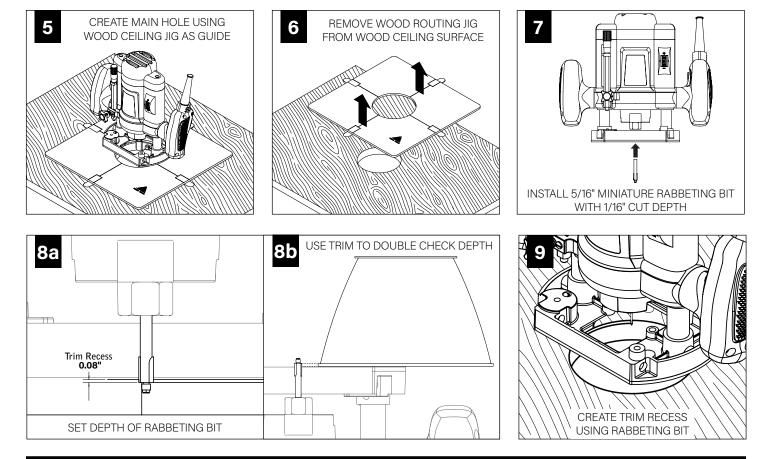

fied electrician (check with local and national codes for proper installation).
- To prevent electrical shock, disconnect electrical supply before installation or servicing.
- Contractor is responsible for adequately reinforcing walls and/or ceilings to support fixture weight.
- Focal Point, LLC accepts no responsibility for inadequately reinforced walls and/or ceilings.
- The information contained in this drawing is the sole property of Focal Point, LLC. Any reproduction in part or whole without the written permission of Focal Point, LLC is prohibited.

# INSTRUCTION KEY



LEVEL



TRIM



**COMPONENT KEY** 





Solite Lens Spot Optic, no lens

Spot Optic, no lens 15°- 35° tilt

0°- 15° tilt 15°-



OPTIONAL BAR HANGERS SOLD SEPARATELY



IC & CP Housing

















IS0794 REV. A



#### ROTATE



#### USE ADJUSTMENT HANDLE TO ROTATE UP TO 362°

#### TILT



#### TRIM INSTALLATION



#### **OPTIC SERVICE**



## **DISTRIBUTION KITS** INCLUDE AN OPTIC AND REFLECTOR ASSEMBLY.

#### BOTH ITEMS MUST BE USED TO ACHIEVE SPECIFIED DISTRIBUTION.









#### **DRIVER SERVICE**