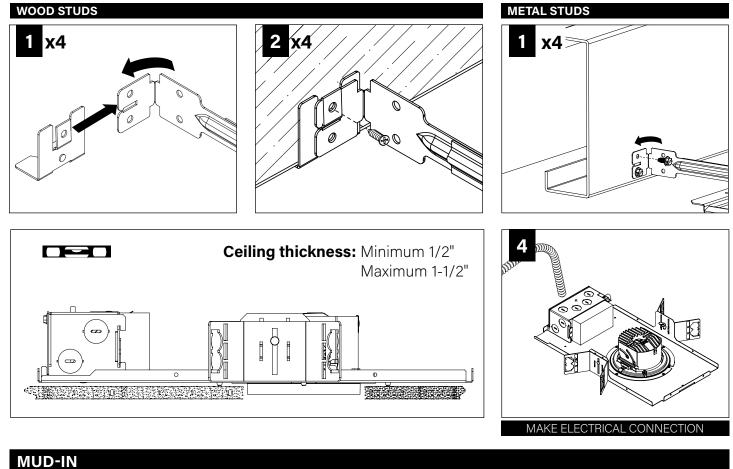

must be installed by a qualified electrician (check with local and national codes for proper installation).
- To prevent electrical shock, disconnect electrical supply before installation or servicing.
- Contractor is responsible for adequately reinforcing walls and/or ceilings to support fixture weight.
- Focal Point, LLC accepts no responsibility for inadequately reinforced walls and/or ceilings.
- The information contained in this drawing is the sole property of Focal Point, LLC. Any reproduction in part or whole without the written permission of Focal Point, LLC is prohibited.

# INSTRUCTION KEY



LEVEL



TRIM



**COMPONENT KEY** 





Solite Lens Spot Optic, no lens

Spot Optic, no lens 15°- 35° tilt

0°- 15° tilt 15°-



OPTIONAL BAR HANGERS SOLD SEPARATELY



IC & CP Housing

















IS0794 REV. A



#### ROTATE



#### USE ADJUSTMENT HANDLE TO ROTATE UP TO 362°

#### TILT



#### TRIM INSTALLATION



#### **OPTIC SERVICE**



## **DISTRIBUTION KITS** INCLUDE AN OPTIC AND REFLECTOR ASSEMBLY.

#### BOTH ITEMS MUST BE USED TO ACHIEVE SPECIFIED DISTRIBUTION.









#### **DRIVER SERVICE**