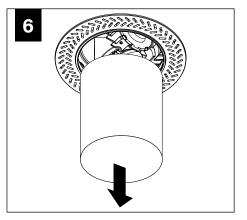

nstalled by a qualified electrician (check with local and national codes for proper installation).
- To prevent electrical shock, disconnect electrical supply before installation or servicing.
- Contractor is responsible for adequately reinforcing walls and/or ceilings to support fixture weight.
- Focal Point, LLC accepts no responsibility for inadequately reinforced walls and/or ceilings.
- The information contained in this drawing is the sole property of Focal Point, LLC. Any reproduction in part or whole without the written permission of Focal Point, LLC is prohibited.

# INSTRUCTION KEY



LEVEL



TRIM



**COMPONENT KEY** 





Solite Lens Spot Optic, no lens

Spot Optic, no lens 15°- 35° tilt

0°- 15° tilt 15°-



OPTIONAL BAR HANGERS SOLD SEPARATELY



IC & CP Housing

















IS0794 REV. A



#### ROTATE



#### USE ADJUSTMENT HANDLE TO ROTATE UP TO 362°

#### TILT



#### TRIM INSTALLATION



#### **OPTIC SERVICE**



## **DISTRIBUTION KITS** INCLUDE AN OPTIC AND REFLECTOR ASSEMBLY.

#### BOTH ITEMS MUST BE USED TO ACHIEVE SPECIFIED DISTRIBUTION.









#### **DRIVER SERVICE**