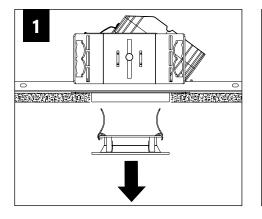

accepts no responsibility for inadequately reinforced walls and/or ceilings.
- The information contained in this drawing is the sole property of Focal Point, LLC. Any reproduction in part or whole without the written permission of Focal Point, LLC is prohibited.

# INSTRUCTION KEY



LEVEL



TRIM



**COMPONENT KEY** 





Solite Lens Spot Optic, no lens

Spot Optic, no lens 15°- 35° tilt

0°- 15° tilt 15°-



OPTIONAL BAR HANGERS SOLD SEPARATELY



IC & CP Housing

















IS0794 REV. A



#### ROTATE



#### USE ADJUSTMENT HANDLE TO ROTATE UP TO 362°

#### TILT



#### TRIM INSTALLATION



#### **OPTIC SERVICE**



## **DISTRIBUTION KITS** INCLUDE AN OPTIC AND REFLECTOR ASSEMBLY.

#### BOTH ITEMS MUST BE USED TO ACHIEVE SPECIFIED DISTRIBUTION.









#### **DRIVER SERVICE**