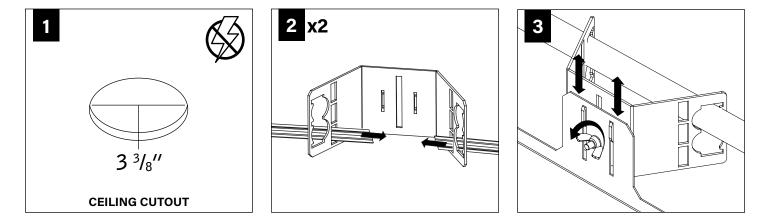

### **BEFORE YOU BEGIN**

- Luminaires must be installed by a qualified electrician (check with local and national codes for proper installation).
- To prevent electrical shock, disconnect electrical supply before installation or servicing.
- Contractor is responsible for adequately reinforcing walls and/or ceilings to support fixture weight.
- Focal Point, LLC accepts no responsibility for inadequately reinforced walls and/or ceilings.
- The information contained in this drawing is the sole property of Focal Point, LLC. Any reproduction in part or whole without the written permission of Focal Point, LLC is prohibited.