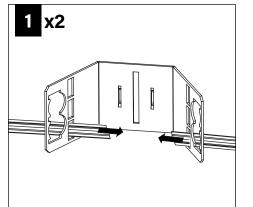

*COMPONENT KEY** 

Solite Lens

TRIM

Spot Optic,

no lens

0°- 15° tilt

### **BEFORE YOU BEGIN**

- · Luminaires must be installed by a qualified electrician (check with local and national codes for proper installation).
- To prevent electrical shock, disconnect electrical supply before installation or servicing.
- Contractor is responsible for adequately reinforcing walls and/or ceilings to support fixture weight.
- Focal Point, LLC accepts no responsibility for inadequately reinforced walls and/or ceilings.
- The information contained in this drawing is the sole property of Focal Point, LLC. Any reproduction in part or whole without the written permission of Focal Point, LLC is prohibited.



#### GRID - 1/2" CONDUIT & CLIP (BY OTHERS)







#### GRID - BAR HANGERS (SOLD SEPARATELY)









#### DRYWALL - BAR HANGERS (SOLD SEPARATELY)

#### WOOD STUDS







METAL STUDS

**x4** 

1



#### **EMERGENCY - REMOTE TEST SWITCH**

#### ABOVE CEILING ACCESS REQUIRED















BATTERY MANUFACTURER INSTRUCTIONS



DO NOT MATE BATTERY UNIT CONNECTOR UNTIL INSTALLATION IS COMPLETE AND A.C. POWER IS SUPPLIED

## EM - MOUNTING HEIGHT



SEE BATTERY MANUFACTURER INSTRUCTIONS

Emergency maximum mounting height: Clear Diffuse & White - 17.71' Warm Diffuse & Black - 17.15'

#### ROTATE



USE ADJUSTMENT HANDL TO ROTATE UP TO 362°





#### **OPTIC SERVICE**



**DISTRIBUTION KITS** INCLUDE AN OPTIC AND REFLECTOR ASSEMBLY.

BOTH ITEMS MUST BE USED TO ACHIEVE SPECIFIED DISTRIBUTION.









#### **DRIVER SERVICE**