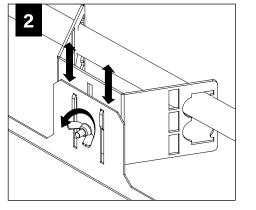

#### GRID - 1/2" CONDUIT & CLIP (BY OTHERS)

#### GRID - BAR HANGERS (SOLD SEPARATELY)

#### DRYWALL - BAR HANGERS (SOLD SEPARATELY)

#### WOOD STUDS

METAL STUDS

**x4** 

1