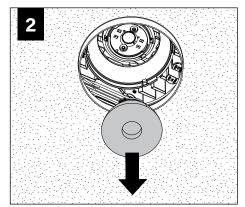

#### GRID - 1/2" CONDUIT & CLIP (BY OTHERS)







#### GRID - BAR HANGERS (SOLD SEPARATELY)









#### DRYWALL - BAR HANGERS (SOLD SEPARATELY)

#### WOOD STUDS







METAL STUDS

**x4** 

1



#### **EMERGENCY - REMOTE TEST SWITCH**

#### ABOVE CEILING ACCESS REQUIRED















BATTERY MANUFACTURER INSTRUCTIONS



DO NOT MATE BATTERY UNIT CONNECTOR UNTIL INSTALLATION IS COMPLETE AND A.C. POWER IS SUPPLIED

## EM - MOUNTING HEIGHT



SEE BATTERY MANUFACTURER INSTRUCTIONS

Emergency maximum mounting height: Clear Diffuse & White - 17.71' Warm Diffuse & Black - 17.15'

#### ROTATE



USE ADJUSTMENT HANDL TO ROTATE UP TO 362°





#### **OPTIC SERVICE**



**DISTRIBUTION KITS** INCLUDE AN OPTIC AND REFLECTOR ASSEMBLY.

BOTH ITEMS MUST BE USED TO ACHIEVE SPECIFIED DISTRIBUTION.









#### **DRIVER SERVICE**