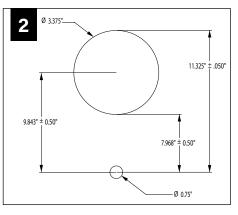

## EM - MOUNTING HEIGHT

SEE BATTERY MANUFACTURER INSTRUCTIONS

Emergency maximum mounting height: Clear Diffuse & White - 17.71' Warm Diffuse & Black - 17.15'