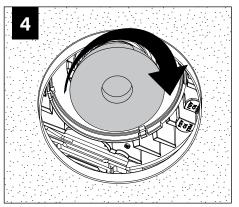

### GRID - 1/2" CONDUIT & CLIP (BY OTHERS)







#### GRID - BAR HANGERS (SOLD SEPARATELY)









#### DRYWALL - BAR HANGERS (SOLD SEPARATELY)

#### WOOD STUDS







METAL STUDS

**x4** 

1



#### **EMERGENCY - REMOTE TEST SWITCH**

#### ABOVE CEILING ACCESS REQUIRED















BATTERY MANUFACTURER INSTRUCTIONS



DO NOT MATE BATTERY UNIT CONNECTOR UNTIL INSTALLATION IS COMPLETE AND A.C. POWER IS SUPPLIED

## EM - MOUNTING HEIGHT



SEE BATTERY MANUFACTURER INSTRUCTIONS

Emergency maximum mounting height: Clear Diffuse & White - 17.71' Warm Diffuse & Black - 17.15'

#### ROTATE



USE ADJUSTMENT HANDL TO ROTATE UP TO 362°





#### **OPTIC SERVICE**



**DISTRIBUTION KITS** INCLUDE AN OPTIC AND REFLECTOR ASSEMBLY.

BOTH ITEMS MUST BE USED TO ACHIEVE SPECIFIED DISTRIBUTION.









#### **DRIVER SERVICE**