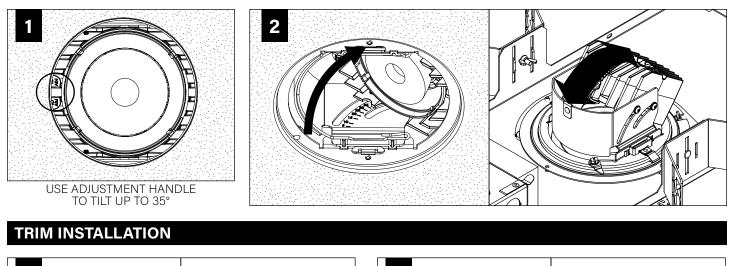

this drawing is the sole property of Focal Point, LLC. Any reproduction in part or whole without the written permission of Focal Point, LLC is prohibited.



#### GRID - 1/2" CONDUIT & CLIP (BY OTHERS)







#### GRID - BAR HANGERS (SOLD SEPARATELY)









#### DRYWALL - BAR HANGERS (SOLD SEPARATELY)

#### WOOD STUDS







METAL STUDS

**x4** 

1



#### **EMERGENCY - REMOTE TEST SWITCH**

#### ABOVE CEILING ACCESS REQUIRED















BATTERY MANUFACTURER INSTRUCTIONS



DO NOT MATE BATTERY UNIT CONNECTOR UNTIL INSTALLATION IS COMPLETE AND A.C. POWER IS SUPPLIED

## EM - MOUNTING HEIGHT



SEE BATTERY MANUFACTURER INSTRUCTIONS

Emergency maximum mounting height: Clear Diffuse & White - 17.71' Warm Diffuse & Black - 17.15'

#### ROTATE



USE ADJUSTMENT HANDL TO ROTATE UP TO 362°





#### **OPTIC SERVICE**



**DISTRIBUTION KITS** INCLUDE AN OPTIC AND REFLECTOR ASSEMBLY.

BOTH ITEMS MUST BE USED TO ACHIEVE SPECIFIED DISTRIBUTION.









#### **DRIVER SERVICE**