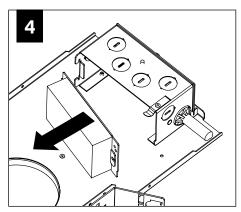

Y OTHERS)







#### GRID - BAR HANGERS (SOLD SEPARATELY)









#### DRYWALL - BAR HANGERS (SOLD SEPARATELY)

#### WOOD STUDS







METAL STUDS

**x4** 

1



#### **EMERGENCY - REMOTE TEST SWITCH**

#### ABOVE CEILING ACCESS REQUIRED















BATTERY MANUFACTURER INSTRUCTIONS



DO NOT MATE BATTERY UNIT CONNECTOR UNTIL INSTALLATION IS COMPLETE AND A.C. POWER IS SUPPLIED

## EM - MOUNTING HEIGHT



SEE BATTERY MANUFACTURER INSTRUCTIONS

Emergency maximum mounting height: Clear Diffuse & White - 17.71' Warm Diffuse & Black - 17.15'

#### ROTATE



USE ADJUSTMENT HANDL TO ROTATE UP TO 362°





#### **OPTIC SERVICE**



**DISTRIBUTION KITS** INCLUDE AN OPTIC AND REFLECTOR ASSEMBLY.

BOTH ITEMS MUST BE USED TO ACHIEVE SPECIFIED DISTRIBUTION.









#### **DRIVER SERVICE**