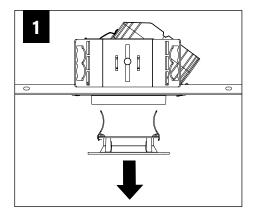

# ID<sup>+</sup> 2.5<sup>"</sup> Round Adjustable

HOUSING

FLCS2-RO

Spot Optic,

no lens

15°- 35° tilt

**COMPONENT KEY** 

Solite Lens

TRIM

Spot Optic,

no lens

0°- 15° tilt