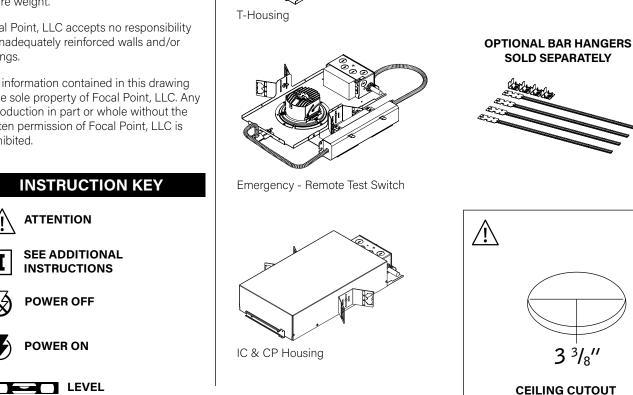

p> 2.5<sup>"</sup> Round Adjustable

HOUSING

FLCS2-RO



Spot Optic,

no lens

15°- 35° tilt

**COMPONENT KEY** 

Solite Lens

TRIM

Spot Optic,

no lens

0°- 15° tilt

### **BEFORE YOU BEGIN**

- · Luminaires must be installed by a qualified electrician (check with local and national codes for proper installation).
- To prevent electrical shock, disconnect electrical supply before installation or servicing.
- Contractor is responsible for adequately reinforcing walls and/or ceilings to support fixture weight.
- Focal Point, LLC accepts no responsibility for inadequately reinforced walls and/or ceilings.
- The information contained in this drawing is the sole property of Focal Point, LLC. Any reproduction in part or whole without the written permission of Focal Point, LLC is prohibited.



#### GRID - 1/2" CONDUIT & CLIP (BY OTHERS)







#### GRID - BAR HANGERS (SOLD SEPARATELY)









#### DRYWALL - BAR HANGERS (SOLD SEPARATELY)

#### WOOD STUDS







METAL STUDS

**x4** 

1



#### **EMERGENCY - REMOTE TEST SWITCH**

#### ABOVE CEILING ACCESS REQUIRED















BATTERY MANUFACTURER INSTRUCTIONS



DO NOT MATE BATTERY UNIT CONNECTOR UNTIL INSTALLATION IS COMPLETE AND A.C. POWER IS SUPPLIED

## EM - MOUNTING HEIGHT



SEE BATTERY MANUFACTURER INSTRUCTIONS

Emergency maximum mounting height: Clear Diffuse & White - 17.71' Warm Diffuse & Black - 17.15'

#### ROTATE



USE ADJUSTMENT HANDL TO ROTATE UP TO 362°





#### **OPTIC SERVICE**



**DISTRIBUTION KITS** INCLUDE AN OPTIC AND REFLECTOR ASSEMBLY.

BOTH ITEMS MUST BE USED TO ACHIEVE SPECIFIED DISTRIBUTION.