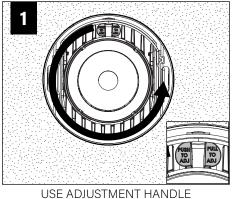

d/or ceilings.
- The information contained in this drawing is the sole property of Focal Point, LLC. Any reproduction in part or whole without the written permission of Focal Point, LLC is prohibited.



#### GRID - 1/2" CONDUIT & CLIP (BY OTHERS)







#### GRID - BAR HANGERS (SOLD SEPARATELY)









#### DRYWALL - BAR HANGERS (SOLD SEPARATELY)

#### WOOD STUDS







METAL STUDS

**x4** 

1



#### **EMERGENCY - REMOTE TEST SWITCH**

#### ABOVE CEILING ACCESS REQUIRED















BATTERY MANUFACTURER INSTRUCTIONS



DO NOT MATE BATTERY UNIT CONNECTOR UNTIL INSTALLATION IS COMPLETE AND A.C. POWER IS SUPPLIED

## EM - MOUNTING HEIGHT



SEE BATTERY MANUFACTURER INSTRUCTIONS

Emergency maximum mounting height: Clear Diffuse & White - 17.71' Warm Diffuse & Black - 17.15'

#### ROTATE



USE ADJUSTMENT HANDL TO ROTATE UP TO 362°





#### **OPTIC SERVICE**



**DISTRIBUTION KITS** INCLUDE AN OPTIC AND REFLECTOR ASSEMBLY.

BOTH ITEMS MUST BE USED TO ACHIEVE SPECIFIED DISTRIBUTION.









#### **DRIVER SERVICE**