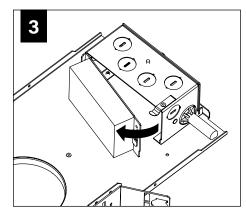

(BY OTHERS)







#### GRID - BAR HANGERS (SOLD SEPARATELY)









#### DRYWALL - BAR HANGERS (SOLD SEPARATELY)

#### WOOD STUDS







METAL STUDS

**x4** 

1



#### **EMERGENCY - REMOTE TEST SWITCH**

#### ABOVE CEILING ACCESS REQUIRED















BATTERY MANUFACTURER INSTRUCTIONS



DO NOT MATE BATTERY UNIT CONNECTOR UNTIL INSTALLATION IS COMPLETE AND A.C. POWER IS SUPPLIED

## EM - MOUNTING HEIGHT



SEE BATTERY MANUFACTURER INSTRUCTIONS

Emergency maximum mounting height: Clear Diffuse & White - 17.71' Warm Diffuse & Black - 17.15'

#### ROTATE



USE ADJUSTMENT HANDL TO ROTATE UP TO 362°





#### **OPTIC SERVICE**



**DISTRIBUTION KITS** INCLUDE AN OPTIC AND REFLECTOR ASSEMBLY.

BOTH ITEMS MUST BE USED TO ACHIEVE SPECIFIED DISTRIBUTION.









#### **DRIVER SERVICE**