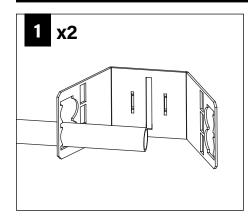

LCS2-RO



Spot Optic,

no lens

15°- 35° tilt

**COMPONENT KEY** 

Solite Lens

TRIM

Spot Optic,

no lens

0°- 15° tilt

### **BEFORE YOU BEGIN**

- · Luminaires must be installed by a qualified electrician (check with local and national codes for proper installation).
- To prevent electrical shock, disconnect electrical supply before installation or servicing.
- Contractor is responsible for adequately reinforcing walls and/or ceilings to support fixture weight.
- Focal Point, LLC accepts no responsibility for inadequately reinforced walls and/or ceilings.
- The information contained in this drawing is the sole property of Focal Point, LLC. Any reproduction in part or whole without the written permission of Focal Point, LLC is prohibited.



#### GRID - 1/2" CONDUIT & CLIP (BY OTHERS)







#### GRID - BAR HANGERS (SOLD SEPARATELY)









#### DRYWALL - BAR HANGERS (SOLD SEPARATELY)

#### WOOD STUDS







METAL STUDS

**x4** 

1



#### **EMERGENCY - REMOTE TEST SWITCH**

#### ABOVE CEILING ACCESS REQUIRED















BATTERY MANUFACTURER INSTRUCTIONS



DO NOT MATE BATTERY UNIT CONNECTOR UNTIL INSTALLATION IS COMPLETE AND A.C. POWER IS SUPPLIED

## EM - MOUNTING HEIGHT



SEE BATTERY MANUFACTURER INSTRUCTIONS

Emergency maximum mounting height: Clear Diffuse & White - 17.71' Warm Diffuse & Black - 17.15'

#### ROTATE



USE ADJUSTMENT HANDL TO ROTATE UP TO 362°





#### **OPTIC SERVICE**



**DISTRIBUTION KITS** INCLUDE AN OPTIC AND REFLECTOR ASSEMBLY.

BOTH ITEMS MUST BE USED TO ACHIEVE SPECIFIED DISTRIBUTION.









#### **DRIVER SERVICE**