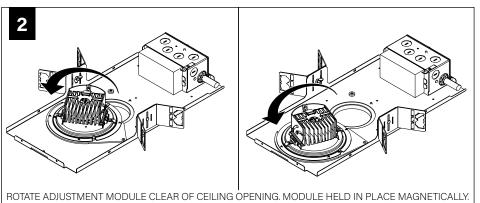

P (BY OTHERS)







#### GRID - BAR HANGERS (SOLD SEPARATELY)









#### DRYWALL - BAR HANGERS (SOLD SEPARATELY)

#### WOOD STUDS







METAL STUDS

**x4** 

1



#### **EMERGENCY - REMOTE TEST SWITCH**

#### ABOVE CEILING ACCESS REQUIRED















BATTERY MANUFACTURER INSTRUCTIONS



DO NOT MATE BATTERY UNIT CONNECTOR UNTIL INSTALLATION IS COMPLETE AND A.C. POWER IS SUPPLIED

## EM - MOUNTING HEIGHT



SEE BATTERY MANUFACTURER INSTRUCTIONS

Emergency maximum mounting height: Clear Diffuse & White - 17.71' Warm Diffuse & Black - 17.15'

#### ROTATE



USE ADJUSTMENT HANDL TO ROTATE UP TO 362°





#### **OPTIC SERVICE**



**DISTRIBUTION KITS** INCLUDE AN OPTIC AND REFLECTOR ASSEMBLY.

BOTH ITEMS MUST BE USED TO ACHIEVE SPECIFIED DISTRIBUTION.









#### **DRIVER SERVICE**