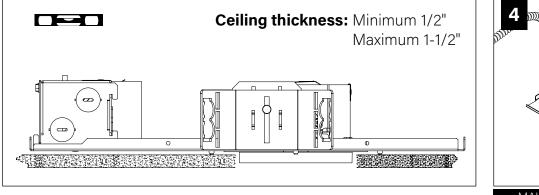

# ID<sup>+</sup> 2.5<sup>"</sup> Round Adjustable

HOUSING

FLCS2-RO

Spot Optic,

no lens

15°- 35° tilt

**COMPONENT KEY** 

Solite Lens