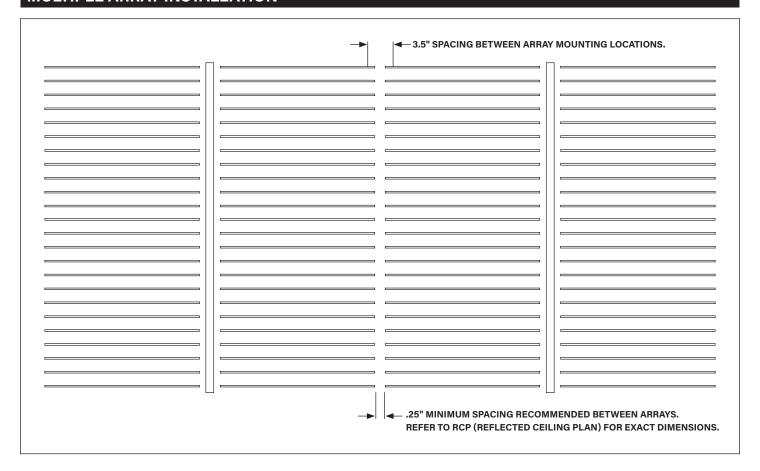

tation       |  |
| TruBlade Magnet                 | Strut must be installed in "u" orientation       |  |
| TruBlade Aircraft Cable         | Strut can be installed in "n" or "u" orientation |  |
|                                 |                                                  |  |



AVOID INSTALLING STRUT SUSPENSION RODS AND BOLTS AT MOUNTING LOCATIONS



STRUT FOR SEEM 1 ACOUSTIC INSTALLS PERPENDICULARLY ABOVE STRUT FOR TRUBLADE BAFFLES

# SEEM 1 ACOUSTIC DIRECT TO STRUT INSTALLATION

























#### **SEEM 1 ACOUSTIC AIRCRAFT CABLE INSTALLATION**

























## TRUBLADE STRUTKLIP INSTALLATION























## TRUBLADE MAGNET INSTALLATION













## TRUBLADE AIRCRAFT CABLE INSTALLATION



















#### **MULTIPLE ARRAY INSTALLATION**