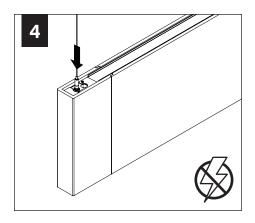

n be installed in "n" or "u" orientation |  |
| Seem 1 Acoustic Aircraft Cable  | Strut can be installed in "n" or "u" orientation |  |
| TruBlade StrutKlip              | Strut must be installed in "n" orientation       |  |
| TruBlade Magnet                 | Strut must be installed in "u" orientation       |  |
| TruBlade Aircraft Cable         | Strut can be installed in "n" or "u" orientation |  |
|                                 |                                                  |  |



AVOID INSTALLING STRUT SUSPENSION RODS AND BOLTS AT MOUNTING LOCATIONS



STRUT FOR SEEM 1 ACOUSTIC INSTALLS PERPENDICULARLY ABOVE STRUT FOR TRUBLADE BAFFLES

# SEEM 1 ACOUSTIC DIRECT TO STRUT INSTALLATION

























#### **SEEM 1 ACOUSTIC AIRCRAFT CABLE INSTALLATION**

























## TRUBLADE STRUTKLIP INSTALLATION























## TRUBLADE MAGNET INSTALLATION













## TRUBLADE AIRCRAFT CABLE INSTALLATION



















#### **MULTIPLE ARRAY INSTALLATION**