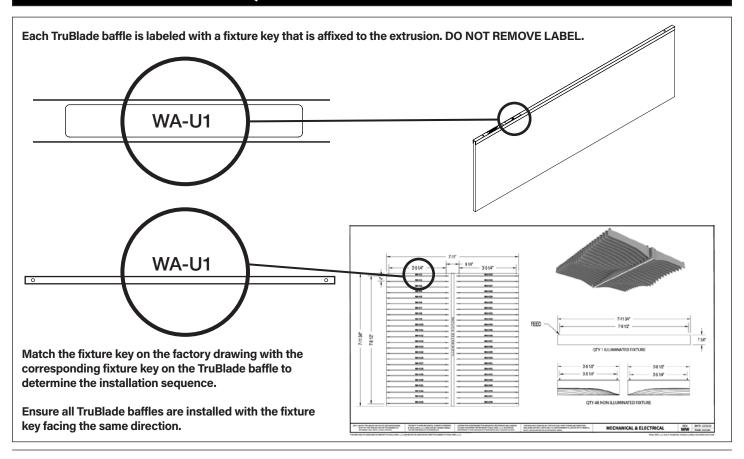

*



**ATTENTION** 



SEE ADDITIONAL INSTRUCTIONS



**POWER OFF** 



**POWER ON** 

#### **COMPONENT KEY**

#### **FOCAL POINT**



# INSTALLATION TOOL SHIPPED IN PACKAGING



# STRUTKLIP HARDWARE SHIPPED IN BAG



# AIRCRAFT CABLE SUSPENSION HARDWARE SHIPPED IN BAG



# DIRECT TO STRUT HARDWARE SHIPPED IN BAG





Flat Washer 1.5" x .281" x .062" (75221)

Bolt 1/4-20 x 4.5" (700547)



SEEM 1 ACOUSTIC LUMINAIRES
MUST BE INSTALLED PRIOR TO
INSTALLING TRUBLADE BAFFLES



SEEM 1 ACOUSTIC DIRECT TO STRUT INSTALLATION - PG 4
SEEM 1 ACOUSTIC AIRCRAFT CABLE INSTALLATION - PG 5
TRUBLADE STRUTKLIP INSTALLATION - PG 6
TRUBLADE MAGNET INSTALLATION - PG 7
TRUBLADE AIRCRAFT CABLE INSTALLATION - PG 8
MULTIPLE ARRAY INSTALLATION - PG 9

#### **FACTORY DRAWINGS**



## TRUBLADE INSTALLATION SEQUENCE



#### **SPACER TOOL**

Use the provided spacer tool to evenly space and install TruBlade baffles.











## STRUT INSTALLATION

| INSTALLATION METHOD             | STRUT ORIENTATION                                |  |
|---------------------------------|--------------------------------------------------|--|
| Seem 1 Acoustic Direct to Strut | Strut can be installed in "n" or "u" orientation |  |
| Seem 1 Acoustic Aircraft Cable  | Strut can be installed in "n" or "u" orientation |  |
| TruBlade StrutKlip              | Strut must be installed in "n" orientation       |  |
| TruBlade Magnet                 | Strut must be installed in "u" orientation       |  |
| TruBlade Aircraft Cable         | Strut can be installed in "n" or "u" orientation |  |
|                                 |