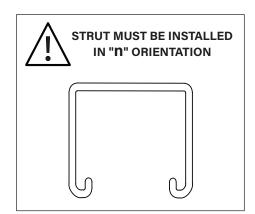

## STRUT INSTALLATION

| INSTALLATION METHOD             | STRUT ORIENTATION                                |  |
|---------------------------------|--------------------------------------------------|--|
| Seem 1 Acoustic Direct to Strut | Strut can be installed in "n" or "u" orientation |  |
| Seem 1 Acoustic Aircraft Cable  | Strut can be installed in "n" or "u" orientation |  |
| TruBlade StrutKlip              | Strut must be installed in "n" orientation       |  |
| TruBlade Magnet                 | Strut must be installed in "u" orientation       |  |
| TruBlade Aircraft Cable         | Strut can be installed in "n" or "u" orientation |  |
|                                 |                                                  |  |