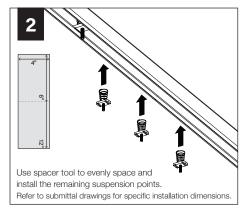

#### **SPACER TOOL**

Use the provided spacer tool to evenly space and install TruBlade baffles.