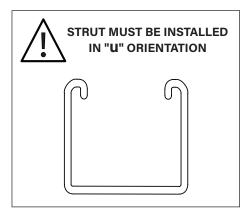

## STRUT INSTALLATION

| INSTALLATION METHOD             | STRUT ORIENTATION                                |  |
|---------------------------------|--------------------------------------------------|--|
| Seem 1 Acoustic Direct to Strut | Strut can be installed in "n" or "u" orientation |  |
| Seem 1 Acoustic Aircraft Cable  | Strut can be installed in "n" or "u" orientation |  |
| TruBlade StrutKlip              | Strut must be installed in "n" orientation       |  |
| TruBlade Magnet                 | Strut must be installed in "u" orientation       |  |
| TruBlade Aircraft Cable         | Strut can be installed in "n" or "u" orientation |  |
|                                 |                                                  |  |