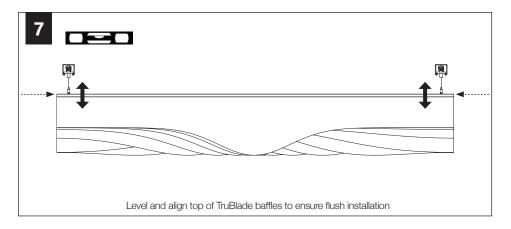

## TRUBLADE INSTALLATION SEQUENCE

#### **SPACER TOOL**

Use the provided spacer tool to evenly space and install TruBlade baffles.