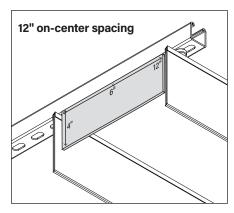

## TRUBLADE INSTALLATION SEQUENCE

#### **SPACER TOOL**

Use the provided spacer tool to evenly space and install TruBlade baffles.