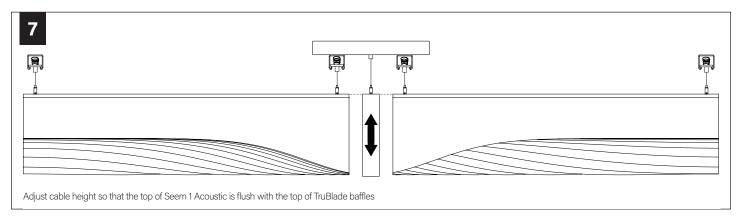

## TRUBLADE INSTALLATION SEQUENCE

#### **SPACER TOOL**

Use the provided spacer tool to evenly space and install TruBlade baffles.