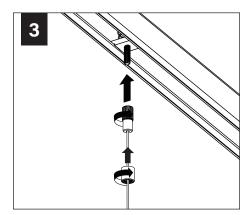

can be installed in "n" or "u" orientation |  |
| Seem 1 Acoustic Aircraft Cable  | Strut can be installed in "n" or "u" orientation |  |
| TruBlade StrutKlip              | Strut must be installed in "n" orientation       |  |
| TruBlade Magnet                 | Strut must be installed in "u" orientation       |  |
| TruBlade Aircraft Cable         | Strut can be installed in "n" or "u" orientation |  |
|                                 |                                                  |  |



AVOID INSTALLING STRUT SUSPENSION RODS AND BOLTS AT MOUNTING LOCATIONS



STRUT FOR SEEM 1 ACOUSTIC INSTALLS PERPENDICULARLY ABOVE STRUT FOR TRUBLADE BAFFLES

# SEEM 1 ACOUSTIC DIRECT TO STRUT INSTALLATION

























#### **SEEM 1 ACOUSTIC AIRCRAFT CABLE INSTALLATION**

























## TRUBLADE STRUTKLIP INSTALLATION























## TRUBLADE MAGNET INSTALLATION













## TRUBLADE AIRCRAFT CABLE INSTALLATION



















#### **MULTIPLE ARRAY INSTALLATION**