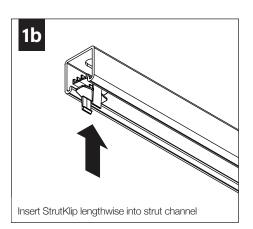

em 1 Acoustic Aircraft Cable  | Strut can be installed in "n" or "u" orientation |  |
| TruBlade StrutKlip              | Strut must be installed in "n" orientation       |  |
| TruBlade Magnet                 | Strut must be installed in "u" orientation       |  |
| TruBlade Aircraft Cable         | Strut can be installed in "n" or "u" orientation |  |
|                                 |                                                  |  |



AVOID INSTALLING STRUT SUSPENSION RODS AND BOLTS AT MOUNTING LOCATIONS



STRUT FOR SEEM 1 ACOUSTIC INSTALLS PERPENDICULARLY ABOVE STRUT FOR TRUBLADE BAFFLES

# SEEM 1 ACOUSTIC DIRECT TO STRUT INSTALLATION

























#### **SEEM 1 ACOUSTIC AIRCRAFT CABLE INSTALLATION**

























## TRUBLADE STRUTKLIP INSTALLATION























## TRUBLADE MAGNET INSTALLATION













## TRUBLADE AIRCRAFT CABLE INSTALLATION



















#### **MULTIPLE ARRAY INSTALLATION**