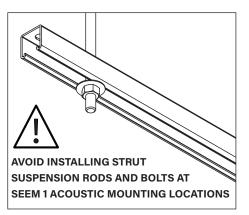

AVOID INSTALLING STRUT SUSPENSION RODS AND BOLTS AT MOUNTING LOCATIONS

STRUT FOR SEEM 1 ACOUSTIC INSTALLS PERPENDICULARLY ABOVE STRUT FOR TRUBLADE BAFFLES