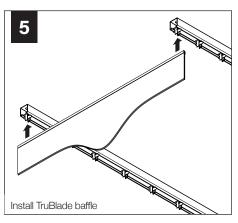

ustic Aircraft Cable  | Strut can be installed in "n" or "u" orientation |  |
| TruBlade StrutKlip              | Strut must be installed in "n" orientation       |  |
| TruBlade Magnet                 | Strut must be installed in "u" orientation       |  |
| TruBlade Aircraft Cable         | Strut can be installed in "n" or "u" orientation |  |
|                                 |                                                  |  |



AVOID INSTALLING STRUT SUSPENSION RODS AND BOLTS AT MOUNTING LOCATIONS



STRUT FOR SEEM 1 ACOUSTIC INSTALLS PERPENDICULARLY ABOVE STRUT FOR TRUBLADE BAFFLES

# SEEM 1 ACOUSTIC DIRECT TO STRUT INSTALLATION

























#### **SEEM 1 ACOUSTIC AIRCRAFT CABLE INSTALLATION**

























## TRUBLADE STRUTKLIP INSTALLATION























## TRUBLADE MAGNET INSTALLATION













## TRUBLADE AIRCRAFT CABLE INSTALLATION



















#### **MULTIPLE ARRAY INSTALLATION**