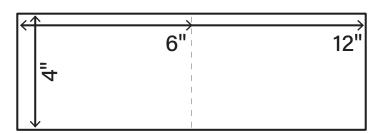

#### **SPACER TOOL**

Use the provided spacer tool to evenly space and install TruBlade baffles.