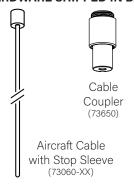

or proper installation).
- To prevent electrical shock, disconnect electrical supply before installation or servicing.
- Contractor is responsible for adequately reinforcing walls and/or ceilings to support fixture weight.
- Focal Point, LLC accepts no responsibility for inadequately reinforced walls and/or ceilings.
- The information contained in this drawing is the sole property of Focal Point, LLC. Any reproduction in part or whole without the written permission of Focal Point, LLC is prohibited.

#### **INSTRUCTION KEY**



**ATTENTION** 



SEE ADDITIONAL INSTRUCTIONS



**POWER OFF** 



**POWER ON** 

#### **COMPONENT KEY**

#### **FOCAL POINT**



# INSTALLATION TOOL SHIPPED IN PACKAGING



# STRUTKLIP HARDWARE SHIPPED IN BAG



# AIRCRAFT CABLE SUSPENSION HARDWARE SHIPPED IN BAG



# DIRECT TO STRUT HARDWARE SHIPPED IN BAG





Flat Washer 1.5" x .281" x .062" (75221)

Bolt 1/4-20 x 4.5" (700547)



SEEM 1 ACOUSTIC LUMINAIRES
MUST BE INSTALLED PRIOR TO
INSTALLING TRUBLADE BAFFLES



SEEM 1 ACOUSTIC DIRECT TO STRUT INSTALLATION - PG 4
SEEM 1 ACOUSTIC AIRCRAFT CABLE INSTALLATION - PG 5
TRUBLADE STRUTKLIP INSTALLATION - PG 6
TRUBLADE MAGNET INSTALLATION - PG 7
TRUBLADE AIRCRAFT CABLE INSTALLATION - PG 8
MULTIPLE ARRAY INSTALLATION - PG 9

#### **FACTORY DRAWINGS**



## TRUBLADE INSTALLATION SEQUENCE



#### **SPACER TOOL**

Use the provided spacer tool to evenly space and install TruBlade baffles.











## STRUT INSTALLATION

| INSTALLATION METHOD             | STRUT ORIENTATION                                |  |
|---------------------------------|-------------