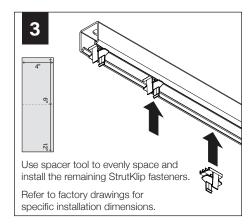

#### **SPACER TOOL**

Use the provided spacer tool to evenly space and install TruBlade baffles.

## TRUBLADE STRUTKLIP INSTALLATION