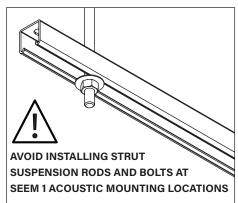

AVOID INSTALLING STRUT SUSPENSION RODS AND BOLTS AT MOUNTING LOCATIONS

STRUT FOR SEEM 1 ACOUSTIC INSTALLS PERPENDICULARLY ABOVE STRUT FOR TRUBLADE BAFFLES