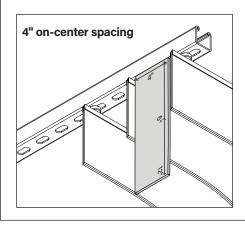

## TRUBLADE INSTALLATION SEQUENCE

#### **SPACER TOOL**

Use the provided spacer tool to evenly space and install TruBlade baffles.