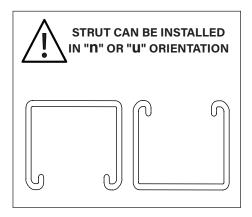

## STRUT INSTALLATION

| INSTALLATION METHOD             | STRUT ORIENTATION                                |  |
|---------------------------------|--------------------------------------------------|--|
| Seem 1 Acoustic Direct to Strut | Strut can be installed in "n" or "u" orientation |  |
| Seem 1 Acoustic Aircraft Cable  | Strut can be installed in "n" or "u" orientation |  |
| TruBlade StrutKlip              | Strut must be installed in "n" orientation       |  |
| TruBlade Magnet                 | Strut must be installed in "u" orientation       |  |
| TruBlade Aircraft Cable         | Strut can be installed in "n" or "u" orientation |  |
|                                 |                                                  |  |