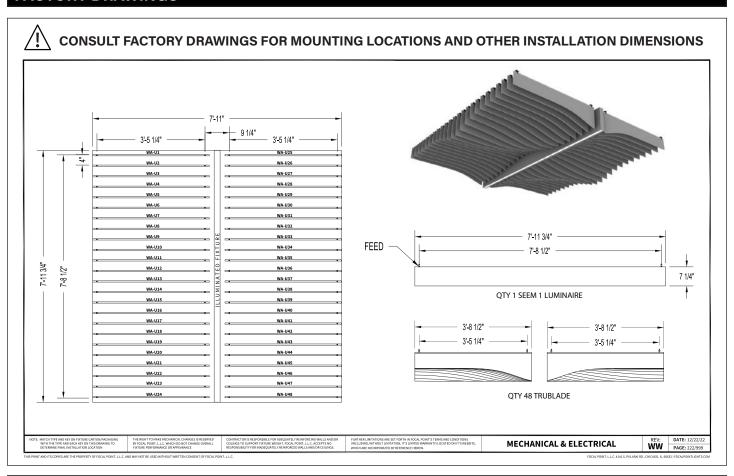

prohibited.

#### **INSTRUCTION KEY**



**ATTENTION** 



SEE ADDITIONAL INSTRUCTIONS



**POWER OFF** 



**POWER ON** 

#### **COMPONENT KEY**

#### **FOCAL POINT**



# INSTALLATION TOOL SHIPPED IN PACKAGING



# STRUTKLIP HARDWARE SHIPPED IN BAG



# AIRCRAFT CABLE SUSPENSION HARDWARE SHIPPED IN BAG



# DIRECT TO STRUT HARDWARE SHIPPED IN BAG





Flat Washer 1.5" x .281" x .062" (75221)

Bolt 1/4-20 x 4.5" (700547)



SEEM 1 ACOUSTIC LUMINAIRES
MUST BE INSTALLED PRIOR TO
INSTALLING TRUBLADE BAFFLES



SEEM 1 ACOUSTIC DIRECT TO STRUT INSTALLATION - PG 4
SEEM 1 ACOUSTIC AIRCRAFT CABLE INSTALLATION - PG 5
TRUBLADE STRUTKLIP INSTALLATION - PG 6
TRUBLADE MAGNET INSTALLATION - PG 7
TRUBLADE AIRCRAFT CABLE INSTALLATION - PG 8
MULTIPLE ARRAY INSTALLATION - PG 9

#### **FACTORY DRAWINGS**



## TRUBLADE INSTALLATION SEQUENCE



#### **SPACER TOOL**

Use the provided spacer tool to evenly space and install TruBlade baffles.











## STRUT INSTALLATION

| INSTALLATION METHOD             | STRUT ORIENTATION                                |  |
|---------------------------------|--------------------------------------------------|--|
| Seem 1 Acoustic Direct to Strut | Strut can be installed in "n" or "u" orientation |  |
| Seem 1 Acoustic Aircraft Cable  | Strut can be installed in "n" or "u" orientation |  |
| TruBlade StrutKlip              | Strut must be installed in "n" orientation       |  |
| TruBlade Magnet                 | Strut must be installed in "u" orientation       |  |
| TruBlade Aircraft Cable         | Strut can be installed in "n" or "u" orientation |  |