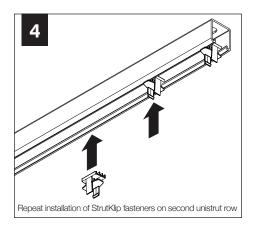

coustic Aircraft Cable  | Strut can be installed in "n" or "u" orientation |  |
| TruBlade StrutKlip              | Strut must be installed in "n" orientation       |  |
| TruBlade Magnet                 | Strut must be installed in "u" orientation       |  |
| TruBlade Aircraft Cable         | Strut can be installed in "n" or "u" orientation |  |
|                                 |                                                  |  |



AVOID INSTALLING STRUT SUSPENSION RODS AND BOLTS AT MOUNTING LOCATIONS



STRUT FOR SEEM 1 ACOUSTIC INSTALLS PERPENDICULARLY ABOVE STRUT FOR TRUBLADE BAFFLES

# SEEM 1 ACOUSTIC DIRECT TO STRUT INSTALLATION

























#### **SEEM 1 ACOUSTIC AIRCRAFT CABLE INSTALLATION**

























## TRUBLADE STRUTKLIP INSTALLATION























## TRUBLADE MAGNET INSTALLATION













## TRUBLADE AIRCRAFT CABLE INSTALLATION



















#### **MULTIPLE ARRAY INSTALLATION**