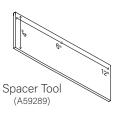

#### **SPACER TOOL**

Use the provided spacer tool to evenly space and install TruBlade baffles.