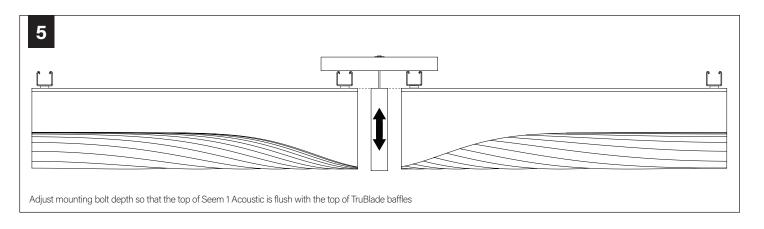

# DIRECT TO STRUT HARDWARE SHIPPED IN BAG

Flat Washer 1.5" x .281" x .062" (75221)

Bolt 1/4-20 x 4.5" (700547)

SEEM 1 ACOUSTIC LUMINAIRES
MUST BE INSTALLED PRIOR TO
INSTALLING TRUBLADE BAFFLES

SEEM 1 ACOUSTIC DIRECT TO STRUT INSTALLATION - PG 4
SEEM 1 ACOUSTIC AIRCRAFT CABLE INSTALLATION - PG 5
TRUBLADE STRUTKLIP INSTALLATION - PG 6
TRUBLADE MAGNET INSTALLATION - PG 7
TRUBLADE AIRCRAFT CABLE INSTALLATION - PG 8
MULTIPLE ARRAY INSTALLATION - PG 9