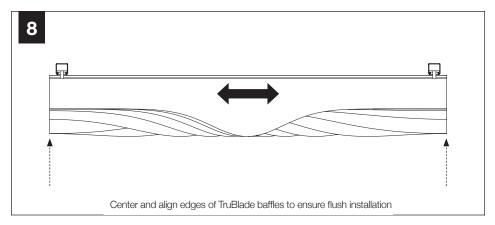

#### **SPACER TOOL**

Use the provided spacer tool to evenly space and install TruBlade baffles.

## TRUBLADE STRUTKLIP INSTALLATION