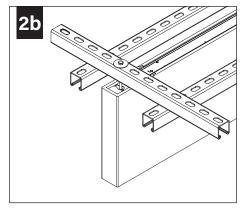

AVOID INSTALLING STRUT SUSPENSION RODS AND BOLTS AT MOUNTING LOCATIONS

STRUT FOR SEEM 1 ACOUSTIC INSTALLS PERPENDICULARLY ABOVE STRUT FOR TRUBLADE BAFFLES