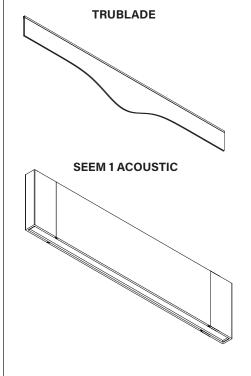

# DIRECT TO STRUT HARDWARE SHIPPED IN BAG

Flat Washer 1.5" x .281" x .062" (75221)

Bolt 1/4-20 x 4.5" (700547)

SEEM 1 ACOUSTIC LUMINAIRES
MUST BE INSTALLED PRIOR TO
INSTALLING TRUBLADE BAFFLES

SEEM 1 ACOUSTIC DIRECT TO STRUT INSTALLATION - PG 4
SEEM 1 ACOUSTIC AIRCRAFT CABLE INSTALLATION - PG 5
TRUBLADE STRUTKLIP INSTALLATION - PG 6
TRUBLADE MAGNET INSTALLATION - PG 7
TRUBLADE AIRCRAFT CABLE INSTALLATION - PG 8
MULTIPLE ARRAY INSTALLATION - PG 9

## TRUBLADE INSTALLATION SEQUENCE