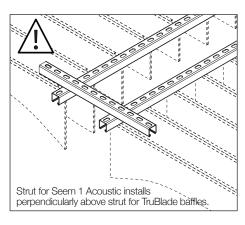

AVOID INSTALLING STRUT SUSPENSION RODS AND BOLTS AT MOUNTING LOCATIONS

STRUT FOR SEEM 1 ACOUSTIC INSTALLS PERPENDICULARLY ABOVE STRUT FOR TRUBLADE BAFFLES