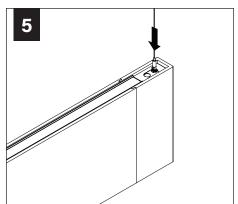

be installed in "n" or "u" orientation |  |
| Seem 1 Acoustic Aircraft Cable  | Strut can be installed in "n" or "u" orientation |  |
| TruBlade StrutKlip              | Strut must be installed in "n" orientation       |  |
| TruBlade Magnet                 | Strut must be installed in "u" orientation       |  |
| TruBlade Aircraft Cable         | Strut can be installed in "n" or "u" orientation |  |
|                                 |                                                  |  |



AVOID INSTALLING STRUT SUSPENSION RODS AND BOLTS AT MOUNTING LOCATIONS



STRUT FOR SEEM 1 ACOUSTIC INSTALLS PERPENDICULARLY ABOVE STRUT FOR TRUBLADE BAFFLES

# SEEM 1 ACOUSTIC DIRECT TO STRUT INSTALLATION

























#### **SEEM 1 ACOUSTIC AIRCRAFT CABLE INSTALLATION**

























## TRUBLADE STRUTKLIP INSTALLATION























## TRUBLADE MAGNET INSTALLATION













## TRUBLADE AIRCRAFT CABLE INSTALLATION



















#### **MULTIPLE ARRAY INSTALLATION**