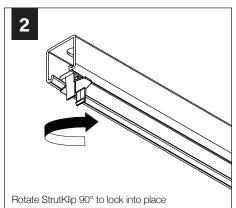

1 Acoustic Aircraft Cable  | Strut can be installed in "n" or "u" orientation |  |
| TruBlade StrutKlip              | Strut must be installed in "n" orientation       |  |
| TruBlade Magnet                 | Strut must be installed in "u" orientation       |  |
| TruBlade Aircraft Cable         | Strut can be installed in "n" or "u" orientation |  |
|                                 |                                                  |  |



AVOID INSTALLING STRUT SUSPENSION RODS AND BOLTS AT MOUNTING LOCATIONS



STRUT FOR SEEM 1 ACOUSTIC INSTALLS PERPENDICULARLY ABOVE STRUT FOR TRUBLADE BAFFLES

# SEEM 1 ACOUSTIC DIRECT TO STRUT INSTALLATION

























#### **SEEM 1 ACOUSTIC AIRCRAFT CABLE INSTALLATION**

























## TRUBLADE STRUTKLIP INSTALLATION























## TRUBLADE MAGNET INSTALLATION













## TRUBLADE AIRCRAFT CABLE INSTALLATION



















#### **MULTIPLE ARRAY INSTALLATION**