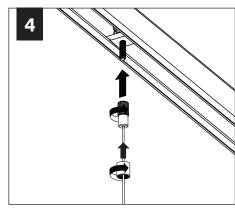

| Strut must be installed in "n" orientation       |  |
| TruBlade Magnet                 | Strut must be installed in "u" orientation       |  |
| TruBlade Aircraft Cable         | Strut can be installed in "n" or "u" orientation |  |
|                                 |                                                  |  |



AVOID INSTALLING STRUT SUSPENSION RODS AND BOLTS AT MOUNTING LOCATIONS



STRUT FOR SEEM 1 ACOUSTIC INSTALLS PERPENDICULARLY ABOVE STRUT FOR TRUBLADE BAFFLES

# SEEM 1 ACOUSTIC DIRECT TO STRUT INSTALLATION

























#### **SEEM 1 ACOUSTIC AIRCRAFT CABLE INSTALLATION**

























## TRUBLADE STRUTKLIP INSTALLATION























## TRUBLADE MAGNET INSTALLATION













## TRUBLADE AIRCRAFT CABLE INSTALLATION



















#### **MULTIPLE ARRAY INSTALLATION**