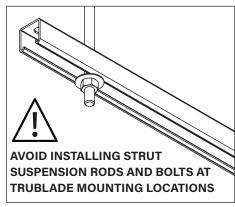

AVOID INSTALLING STRUT SUSPENSION RODS AND BOLTS AT MOUNTING LOCATIONS

STRUT FOR SEEM 1 ACOUSTIC INSTALLS PERPENDICULARLY ABOVE STRUT FOR TRUBLADE BAFFLES