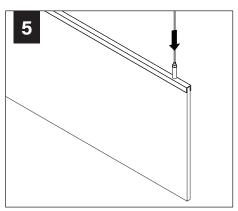

| Strut must be installed in "n" orientation       |  |
| TruBlade Magnet                 | Strut must be installed in "u" orientation       |  |
| TruBlade Aircraft Cable         | Strut can be installed in "n" or "u" orientation |  |
|                                 |                                                  |  |



AVOID INSTALLING STRUT SUSPENSION RODS AND BOLTS AT MOUNTING LOCATIONS



STRUT FOR SEEM 1 ACOUSTIC INSTALLS PERPENDICULARLY ABOVE STRUT FOR TRUBLADE BAFFLES

# SEEM 1 ACOUSTIC DIRECT TO STRUT INSTALLATION

























#### **SEEM 1 ACOUSTIC AIRCRAFT CABLE INSTALLATION**

























## TRUBLADE STRUTKLIP INSTALLATION























## TRUBLADE MAGNET INSTALLATION













## TRUBLADE AIRCRAFT CABLE INSTALLATION



















#### **MULTIPLE ARRAY INSTALLATION**