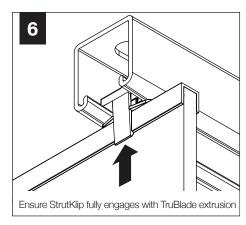

tic Aircraft Cable  | Strut can be installed in "n" or "u" orientation |  |
| TruBlade StrutKlip              | Strut must be installed in "n" orientation       |  |
| TruBlade Magnet                 | Strut must be installed in "u" orientation       |  |
| TruBlade Aircraft Cable         | Strut can be installed in "n" or "u" orientation |  |
|                                 |                                                  |  |



AVOID INSTALLING STRUT SUSPENSION RODS AND BOLTS AT MOUNTING LOCATIONS



STRUT FOR SEEM 1 ACOUSTIC INSTALLS PERPENDICULARLY ABOVE STRUT FOR TRUBLADE BAFFLES

# SEEM 1 ACOUSTIC DIRECT TO STRUT INSTALLATION

























#### **SEEM 1 ACOUSTIC AIRCRAFT CABLE INSTALLATION**

























## TRUBLADE STRUTKLIP INSTALLATION























## TRUBLADE MAGNET INSTALLATION













## TRUBLADE AIRCRAFT CABLE INSTALLATION



















#### **MULTIPLE ARRAY INSTALLATION**