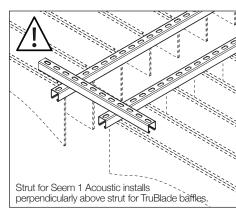

AVOID INSTALLING STRUT SUSPENSION RODS AND BOLTS AT MOUNTING LOCATIONS

STRUT FOR SEEM 1 ACOUSTIC INSTALLS PERPENDICULARLY ABOVE STRUT FOR TRUBLADE BAFFLES