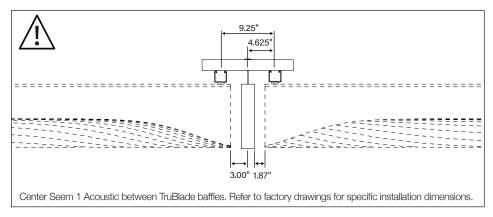

AVOID INSTALLING STRUT SUSPENSION RODS AND BOLTS AT MOUNTING LOCATIONS

STRUT FOR SEEM 1 ACOUSTIC INSTALLS PERPENDICULARLY ABOVE STRUT FOR TRUBLADE BAFFLES