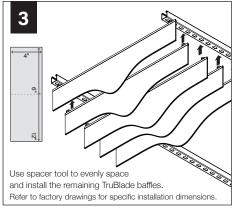

#### **SPACER TOOL**

Use the provided spacer tool to evenly space and install TruBlade baffles.