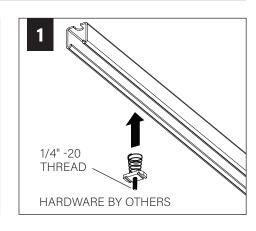

| Strut must be installed in "n" orientation       |  |
| TruBlade Magnet                 | Strut must be installed in "u" orientation       |  |
| TruBlade Aircraft Cable         | Strut can be installed in "n" or "u" orientation |  |
|                                 |                                                  |  |



AVOID INSTALLING STRUT SUSPENSION RODS AND BOLTS AT MOUNTING LOCATIONS



STRUT FOR SEEM 1 ACOUSTIC INSTALLS PERPENDICULARLY ABOVE STRUT FOR TRUBLADE BAFFLES

# SEEM 1 ACOUSTIC DIRECT TO STRUT INSTALLATION

























#### **SEEM 1 ACOUSTIC AIRCRAFT CABLE INSTALLATION**

























## TRUBLADE STRUTKLIP INSTALLATION























## TRUBLADE MAGNET INSTALLATION













## TRUBLADE AIRCRAFT CABLE INSTALLATION



















#### **MULTIPLE ARRAY INSTALLATION**