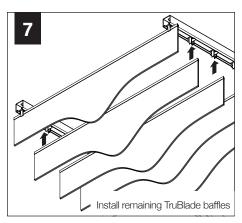

c Aircraft Cable  | Strut can be installed in "n" or "u" orientation |  |
| TruBlade StrutKlip              | Strut must be installed in "n" orientation       |  |
| TruBlade Magnet                 | Strut must be installed in "u" orientation       |  |
| TruBlade Aircraft Cable         | Strut can be installed in "n" or "u" orientation |  |
|                                 |                                                  |  |



AVOID INSTALLING STRUT SUSPENSION RODS AND BOLTS AT MOUNTING LOCATIONS



STRUT FOR SEEM 1 ACOUSTIC INSTALLS PERPENDICULARLY ABOVE STRUT FOR TRUBLADE BAFFLES

# SEEM 1 ACOUSTIC DIRECT TO STRUT INSTALLATION

























#### **SEEM 1 ACOUSTIC AIRCRAFT CABLE INSTALLATION**

























## TRUBLADE STRUTKLIP INSTALLATION























## TRUBLADE MAGNET INSTALLATION













## TRUBLADE AIRCRAFT CABLE INSTALLATION



















#### **MULTIPLE ARRAY INSTALLATION**