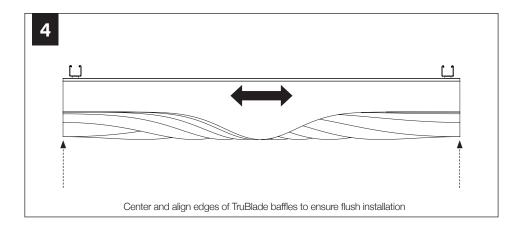

## TRUBLADE INSTALLATION SEQUENCE

#### **SPACER TOOL**

Use the provided spacer tool to evenly space and install TruBlade baffles.