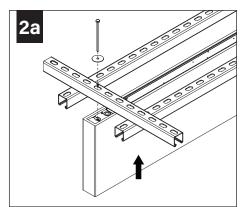

---------------------------------|--|
| Seem 1 Acoustic Direct to Strut | Strut can be installed in "n" or "u" orientation |  |
| Seem 1 Acoustic Aircraft Cable  | Strut can be installed in "n" or "u" orientation |  |
| TruBlade StrutKlip              | Strut must be installed in "n" orientation       |  |
| TruBlade Magnet                 | Strut must be installed in "u" orientation       |  |
| TruBlade Aircraft Cable         | Strut can be installed in "n" or "u" orientation |  |
|                                 |                                                  |  |



AVOID INSTALLING STRUT SUSPENSION RODS AND BOLTS AT MOUNTING LOCATIONS



STRUT FOR SEEM 1 ACOUSTIC INSTALLS PERPENDICULARLY ABOVE STRUT FOR TRUBLADE BAFFLES

# SEEM 1 ACOUSTIC DIRECT TO STRUT INSTALLATION

























#### **SEEM 1 ACOUSTIC AIRCRAFT CABLE INSTALLATION**

























## TRUBLADE STRUTKLIP INSTALLATION























## TRUBLADE MAGNET INSTALLATION













## TRUBLADE AIRCRAFT CABLE INSTALLATION



















#### **MULTIPLE ARRAY INSTALLATION**