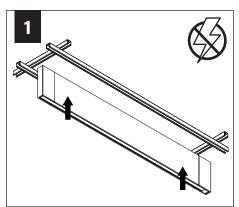

-----------------------------------|--|
| Seem 1 Acoustic Direct to Strut | Strut can be installed in "n" or "u" orientation |  |
| Seem 1 Acoustic Aircraft Cable  | Strut can be installed in "n" or "u" orientation |  |
| TruBlade StrutKlip              | Strut must be installed in "n" orientation       |  |
| TruBlade Magnet                 | Strut must be installed in "u" orientation       |  |
| TruBlade Aircraft Cable         | Strut can be installed in "n" or "u" orientation |  |
|                                 |                                                  |  |



AVOID INSTALLING STRUT SUSPENSION RODS AND BOLTS AT MOUNTING LOCATIONS



STRUT FOR SEEM 1 ACOUSTIC INSTALLS PERPENDICULARLY ABOVE STRUT FOR TRUBLADE BAFFLES

# SEEM 1 ACOUSTIC DIRECT TO STRUT INSTALLATION

























#### **SEEM 1 ACOUSTIC AIRCRAFT CABLE INSTALLATION**

























## TRUBLADE STRUTKLIP INSTALLATION























## TRUBLADE MAGNET INSTALLATION













## TRUBLADE AIRCRAFT CABLE INSTALLATION



















#### **MULTIPLE ARRAY INSTALLATION**