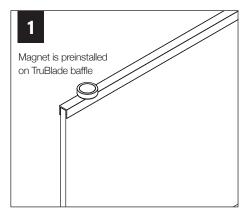

d in "n" or "u" orientation |  |
| TruBlade StrutKlip              | Strut must be installed in "n" orientation       |  |
| TruBlade Magnet                 | Strut must be installed in "u" orientation       |  |
| TruBlade Aircraft Cable         | Strut can be installed in "n" or "u" orientation |  |
|                                 |                                                  |  |



AVOID INSTALLING STRUT SUSPENSION RODS AND BOLTS AT MOUNTING LOCATIONS



STRUT FOR SEEM 1 ACOUSTIC INSTALLS PERPENDICULARLY ABOVE STRUT FOR TRUBLADE BAFFLES

# SEEM 1 ACOUSTIC DIRECT TO STRUT INSTALLATION

























#### **SEEM 1 ACOUSTIC AIRCRAFT CABLE INSTALLATION**

























## TRUBLADE STRUTKLIP INSTALLATION























## TRUBLADE MAGNET INSTALLATION













## TRUBLADE AIRCRAFT CABLE INSTALLATION



















#### **MULTIPLE ARRAY INSTALLATION**