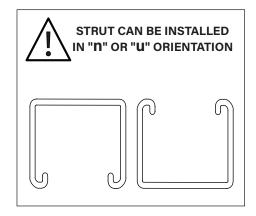

## STRUT INSTALLATION

| INSTALLATION METHOD             | STRUT ORIENTATION                                |  |
|---------------------------------|--------------------------------------------------|--|
| Seem 1 Acoustic Direct to Strut | Strut can be installed in "n" or "u" orientation |  |
| Seem 1 Acoustic Aircraft Cable  | Strut can be installed in "n" or "u" orientation |  |
| TruBlade StrutKlip              | Strut must be installed in "n" orientation       |  |
| TruBlade Magnet                 | Strut must be installed in "u" orientation       |  |
| TruBlade Aircraft Cable         | Strut can be installed in "n" or "u" orientation |  |
|                                 |                                                  |  |