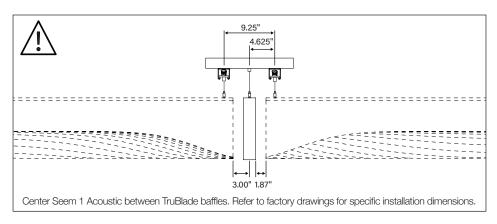

# DIRECT TO STRUT HARDWARE SHIPPED IN BAG

Flat Washer 1.5" x .281" x .062" (75221)

Bolt 1/4-20 x 4.5" (700547)

SEEM 1 ACOUSTIC LUMINAIRES
MUST BE INSTALLED PRIOR TO
INSTALLING TRUBLADE BAFFLES

SEEM 1 ACOUSTIC DIRECT TO STRUT INSTALLATION - PG 4
SEEM 1 ACOUSTIC AIRCRAFT CABLE INSTALLATION - PG 5
TRUBLADE STRUTKLIP INSTALLATION - PG 6
TRUBLADE MAGNET INSTALLATION - PG 7
TRUBLADE AIRCRAFT CABLE INSTALLATION - PG 8
MULTIPLE ARRAY INSTALLATION - PG 9