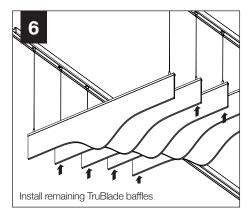

## TRUBLADE INSTALLATION SEQUENCE

#### **SPACER TOOL**

Use the provided spacer tool to evenly space and install TruBlade baffles.