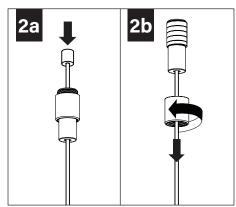

t can be installed in "n" or "u" orientation |  |
| Seem 1 Acoustic Aircraft Cable  | Strut can be installed in "n" or "u" orientation |  |
| TruBlade StrutKlip              | Strut must be installed in "n" orientation       |  |
| TruBlade Magnet                 | Strut must be installed in "u" orientation       |  |
| TruBlade Aircraft Cable         | Strut can be installed in "n" or "u" orientation |  |
|                                 |                                                  |  |



AVOID INSTALLING STRUT SUSPENSION RODS AND BOLTS AT MOUNTING LOCATIONS



STRUT FOR SEEM 1 ACOUSTIC INSTALLS PERPENDICULARLY ABOVE STRUT FOR TRUBLADE BAFFLES

# SEEM 1 ACOUSTIC DIRECT TO STRUT INSTALLATION

























#### **SEEM 1 ACOUSTIC AIRCRAFT CABLE INSTALLATION**

























## TRUBLADE STRUTKLIP INSTALLATION























## TRUBLADE MAGNET INSTALLATION













## TRUBLADE AIRCRAFT CABLE INSTALLATION



















#### **MULTIPLE ARRAY INSTALLATION**