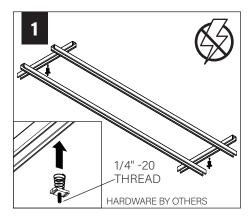

## STRUT INSTALLATION

| INSTALLATION METHOD             | STRUT ORIENTATION                                |  |
|---------------------------------|--------------------------------------------------|--|
| Seem 1 Acoustic Direct to Strut | Strut can be installed in "n" or "u" orientation |  |
| Seem 1 Acoustic Aircraft Cable  | Strut can be installed in "n" or "u" orientation |  |
| TruBlade StrutKlip              | Strut must be installed in "n" orientation       |  |
| TruBlade Magnet                 | Strut must be installed in "u" orientation       |  |
| TruBlade Aircraft Cable         | Strut can be installed in "n" or "u" orientation |  |
|                                 |                                                  |  |