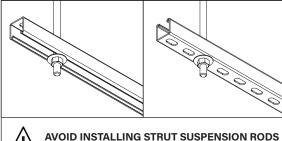

AVOID INSTALLING STRUT SUSPENSION RODS AND BOLTS AT MOUNTING LOCATIONS

STRUT FOR SEEM 1 ACOUSTIC INSTALLS PERPENDICULARLY ABOVE STRUT FOR TRUBLADE BAFFLES