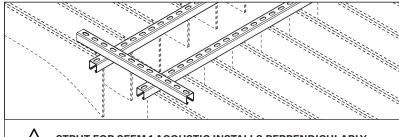

## STRUT INSTALLATION

| INSTALLATION METHOD             | STRUT ORIENTATION                                |  |
|---------------------------------|--------------------------------------------------|--|
| Seem 1 Acoustic Direct to Strut | Strut can be installed in "n" or "u" orientation |  |
| Seem 1 Acoustic Aircraft Cable  | Strut can be installed in "n" or "u" orientation |  |
| TruBlade StrutKlip              | Strut must be installed in "n" orientation       |  |
| TruBlade Magnet                 | Strut must be installed in "u" orientation       |  |
| TruBlade Aircraft Cable         | Strut can be installed in "n" or "u" orientation |  |
|                                 |                                                  |  |

AVOID INSTALLING STRUT SUSPENSION RODS AND BOLTS AT MOUNTING LOCATIONS

STRUT FOR SEEM 1 ACOUSTIC INSTALLS PERPENDICULARLY ABOVE STRUT FOR TRUBLADE BAFFLES