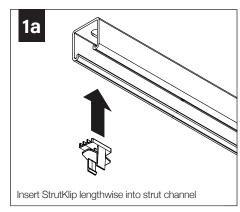

Seem 1 Acoustic Aircraft Cable  | Strut can be installed in "n" or "u" orientation |  |
| TruBlade StrutKlip              | Strut must be installed in "n" orientation       |  |
| TruBlade Magnet                 | Strut must be installed in "u" orientation       |  |
| TruBlade Aircraft Cable         | Strut can be installed in "n" or "u" orientation |  |
|                                 |                                                  |  |



AVOID INSTALLING STRUT SUSPENSION RODS AND BOLTS AT MOUNTING LOCATIONS



STRUT FOR SEEM 1 ACOUSTIC INSTALLS PERPENDICULARLY ABOVE STRUT FOR TRUBLADE BAFFLES

# SEEM 1 ACOUSTIC DIRECT TO STRUT INSTALLATION

























#### **SEEM 1 ACOUSTIC AIRCRAFT CABLE INSTALLATION**

























## TRUBLADE STRUTKLIP INSTALLATION























## TRUBLADE MAGNET INSTALLATION













## TRUBLADE AIRCRAFT CABLE INSTALLATION



















#### **MULTIPLE ARRAY INSTALLATION**