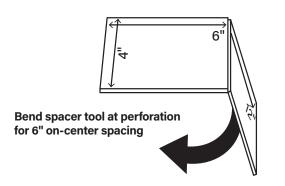

#### **SPACER TOOL**

Use the provided spacer tool to evenly space and install TruBlade baffles.