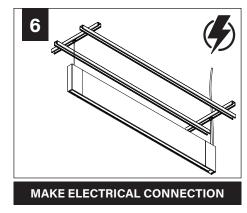

installed in "n" or "u" orientation |  |
| Seem 1 Acoustic Aircraft Cable  | Strut can be installed in "n" or "u" orientation |  |
| TruBlade StrutKlip              | Strut must be installed in "n" orientation       |  |
| TruBlade Magnet                 | Strut must be installed in "u" orientation       |  |
| TruBlade Aircraft Cable         | Strut can be installed in "n" or "u" orientation |  |
|                                 |                                                  |  |



AVOID INSTALLING STRUT SUSPENSION RODS AND BOLTS AT MOUNTING LOCATIONS



STRUT FOR SEEM 1 ACOUSTIC INSTALLS PERPENDICULARLY ABOVE STRUT FOR TRUBLADE BAFFLES

# SEEM 1 ACOUSTIC DIRECT TO STRUT INSTALLATION

























#### **SEEM 1 ACOUSTIC AIRCRAFT CABLE INSTALLATION**

























## TRUBLADE STRUTKLIP INSTALLATION























## TRUBLADE MAGNET INSTALLATION













## TRUBLADE AIRCRAFT CABLE INSTALLATION



















#### **MULTIPLE ARRAY INSTALLATION**