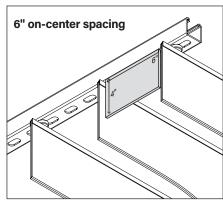

## TRUBLADE INSTALLATION SEQUENCE

#### **SPACER TOOL**

Use the provided spacer tool to evenly space and install TruBlade baffles.