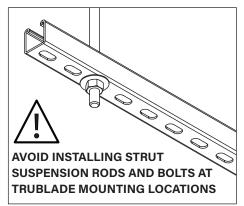

AVOID INSTALLING STRUT SUSPENSION RODS AND BOLTS AT MOUNTING LOCATIONS

STRUT FOR SEEM 1 ACOUSTIC INSTALLS PERPENDICULARLY ABOVE STRUT FOR TRUBLADE BAFFLES