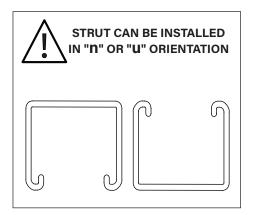

## STRUT INSTALLATION

| INSTALLATION METHOD             | STRUT ORIENTATION                                |  |
|---------------------------------|--------------------------------------------------|--|
| Seem 1 Acoustic Direct to Strut | Strut can be installed in "n" or "u" orientation |  |
| Seem 1 Acoustic Aircraft Cable  | Strut can be installed in "n" or "u" orientation |  |
| TruBlade StrutKlip              | Strut must be installed in "n" orientation       |  |
| TruBlade Magnet                 | Strut must be installed in "u" orientation       |  |
| TruBlade Aircraft Cable         | Strut can be installed in "n" or "u" orientation |  |
|                                 |                                                  |  |