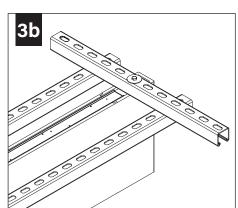

---------------------------|--|
| Seem 1 Acoustic Direct to Strut | Strut can be installed in "n" or "u" orientation |  |
| Seem 1 Acoustic Aircraft Cable  | Strut can be installed in "n" or "u" orientation |  |
| TruBlade StrutKlip              | Strut must be installed in "n" orientation       |  |
| TruBlade Magnet                 | Strut must be installed in "u" orientation       |  |
| TruBlade Aircraft Cable         | Strut can be installed in "n" or "u" orientation |  |
|                                 |                                                  |  |



AVOID INSTALLING STRUT SUSPENSION RODS AND BOLTS AT MOUNTING LOCATIONS



STRUT FOR SEEM 1 ACOUSTIC INSTALLS PERPENDICULARLY ABOVE STRUT FOR TRUBLADE BAFFLES

# SEEM 1 ACOUSTIC DIRECT TO STRUT INSTALLATION

























#### **SEEM 1 ACOUSTIC AIRCRAFT CABLE INSTALLATION**

























## TRUBLADE STRUTKLIP INSTALLATION























## TRUBLADE MAGNET INSTALLATION













## TRUBLADE AIRCRAFT CABLE INSTALLATION



















#### **MULTIPLE ARRAY INSTALLATION**