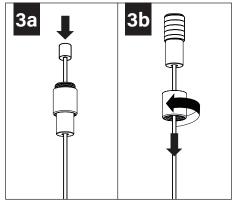

| Strut must be installed in "n" orientation       |  |
| TruBlade Magnet                 | Strut must be installed in "u" orientation       |  |
| TruBlade Aircraft Cable         | Strut can be installed in "n" or "u" orientation |  |
|                                 |                                                  |  |



AVOID INSTALLING STRUT SUSPENSION RODS AND BOLTS AT MOUNTING LOCATIONS



STRUT FOR SEEM 1 ACOUSTIC INSTALLS PERPENDICULARLY ABOVE STRUT FOR TRUBLADE BAFFLES

# SEEM 1 ACOUSTIC DIRECT TO STRUT INSTALLATION

























#### **SEEM 1 ACOUSTIC AIRCRAFT CABLE INSTALLATION**

























## TRUBLADE STRUTKLIP INSTALLATION























## TRUBLADE MAGNET INSTALLATION













## TRUBLADE AIRCRAFT CABLE INSTALLATION



















#### **MULTIPLE ARRAY INSTALLATION**