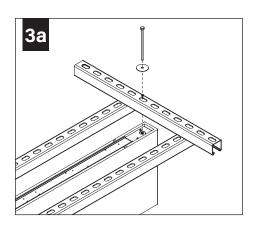

-----------------------------|--|
| Seem 1 Acoustic Direct to Strut | Strut can be installed in "n" or "u" orientation |  |
| Seem 1 Acoustic Aircraft Cable  | Strut can be installed in "n" or "u" orientation |  |
| TruBlade StrutKlip              | Strut must be installed in "n" orientation       |  |
| TruBlade Magnet                 | Strut must be installed in "u" orientation       |  |
| TruBlade Aircraft Cable         | Strut can be installed in "n" or "u" orientation |  |
|                                 |                                                  |  |



AVOID INSTALLING STRUT SUSPENSION RODS AND BOLTS AT MOUNTING LOCATIONS



STRUT FOR SEEM 1 ACOUSTIC INSTALLS PERPENDICULARLY ABOVE STRUT FOR TRUBLADE BAFFLES

# SEEM 1 ACOUSTIC DIRECT TO STRUT INSTALLATION

























#### **SEEM 1 ACOUSTIC AIRCRAFT CABLE INSTALLATION**

























## TRUBLADE STRUTKLIP INSTALLATION























## TRUBLADE MAGNET INSTALLATION













## TRUBLADE AIRCRAFT CABLE INSTALLATION



















#### **MULTIPLE ARRAY INSTALLATION**