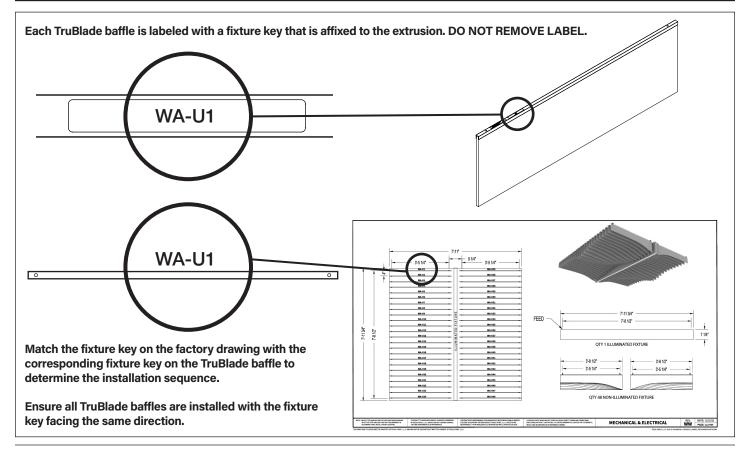

oduction in part or whole without the written permission of Focal Point, LLC is prohibited.

#### **INSTRUCTION KEY**

**I** SEE ADDITIONAL INSTRUCTIONS

POWER OFF

POWER ON



INSTALLATION TOOL SHIPPED IN PACKAGING

**FOCAL POINT** 

TRUBLADE

**SEEM 1 ACOUSTIC** 





STRUTKLIP HARDWARE

SHIPPED IN BAG



Aircraft Cable with Stop Sleeve (73060-XX)

#### DIRECT TO STRUT HARDWARE SHIPPED IN BAG



SEEM 1 ACOUSTIC LUMINAIRES MUST BE INSTALLED PRIOR TO INSTALLING TRUBLADE BAFFLES SEEM 1 ACOUSTIC DIRECT TO STRUT INSTALLATION - PG 4 SEEM 1 ACOUSTIC AIRCRAFT CABLE INSTALLATION - PG 5 TRUBLADE STRUTKLIP INSTALLATION - PG 6 TRUBLADE MAGNET INSTALLATION - PG 7 TRUBLADE AIRCRAFT CABLE INSTALLATION - PG 8 MULTIPLE ARRAY INSTALLATION - PG 9

#### FACTORY DRAWINGS



# TRUBLADE INSTALLATION SEQUENCE



## SPACER TOOL



# STRUT INSTALLATION

| INSTALLATION METHOD                                                       | STRUT ORIENTATION                                                                      |
|---------------------------------------------------------------------------|----------------------------------------------------------------------------------------|
| Seem 1 Acoustic Direct to Strut                                           | Strut can be installed in "n" or "u" orientation                                       |
| Seem 1 Acoustic Aircraft Cable                                            | Strut can be installed in "n" or "u" orientation                                       |
| TruBlade StrutKlip                                                        | Strut must b