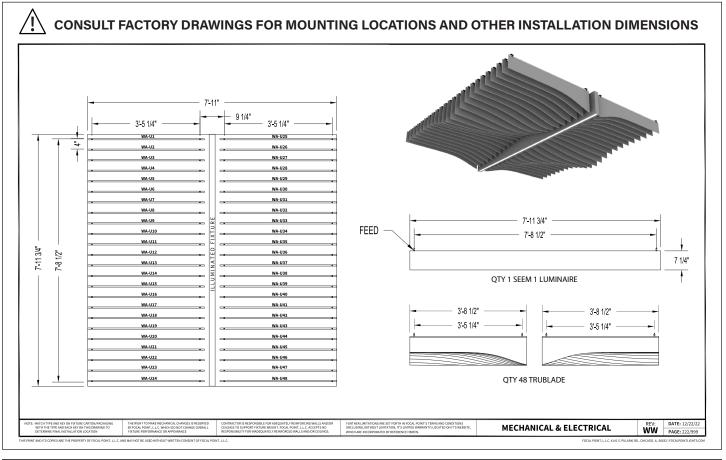

operty of Focal Point, LLC. Any reproduction in part or whole without the written permission of Focal Point, LLC is prohibited.

#### **INSTRUCTION KEY**

**I** SEE ADDITIONAL INSTRUCTIONS

POWER OFF

POWER ON



INSTALLATION TOOL SHIPPED IN PACKAGING

**FOCAL POINT** 

TRUBLADE

**SEEM 1 ACOUSTIC** 





STRUTKLIP HARDWARE

SHIPPED IN BAG



Aircraft Cable with Stop Sleeve (73060-XX)

#### DIRECT TO STRUT HARDWARE SHIPPED IN BAG



SEEM 1 ACOUSTIC LUMINAIRES MUST BE INSTALLED PRIOR TO INSTALLING TRUBLADE BAFFLES SEEM 1 ACOUSTIC DIRECT TO STRUT INSTALLATION - PG 4 SEEM 1 ACOUSTIC AIRCRAFT CABLE INSTALLATION - PG 5 TRUBLADE STRUTKLIP INSTALLATION - PG 6 TRUBLADE MAGNET INSTALLATION - PG 7 TRUBLADE AIRCRAFT CABLE INSTALLATION - PG 8 MULTIPLE ARRAY INSTALLATION - PG 9

#### FACTORY DRAWINGS



# TRUBLADE INSTALLATION SEQUENCE



## SPACER TOOL



# STRUT INSTALLATION

| INSTALLATION METHOD                                                       | STRUT ORIENTATION                                                                      |
|---------------------------------------------------------------------------|----------------------------------------------------------------------------------------|
| Seem 1 Acoustic Direct to Strut                                           | Strut can be installed in "n" or "u" orientation                                       |
| Seem 1 Acoustic Aircraft Cable                                            | Strut can be installed in "n" or "u" orientation                                       |
| TruBlade StrutKlip