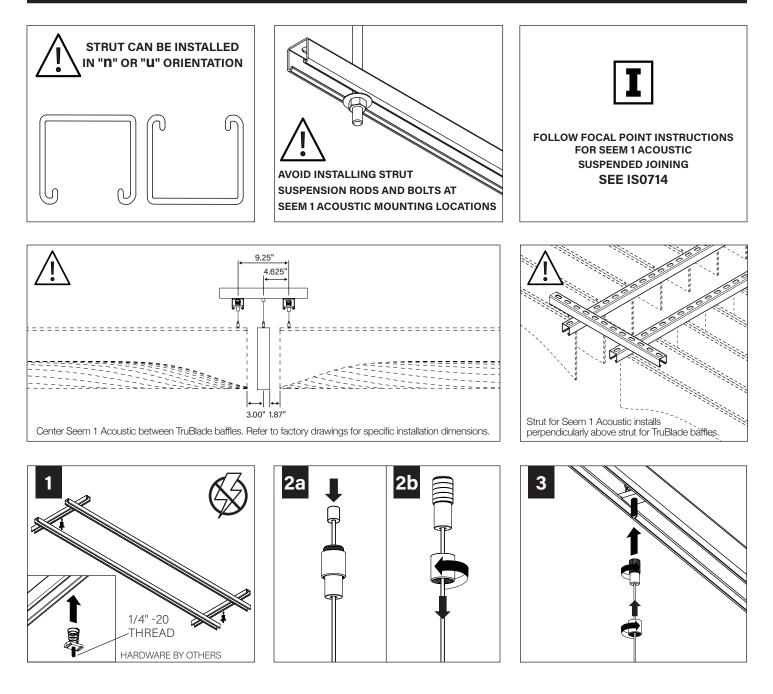

# STRUT INSTALLATION

| INSTALLATION METHOD                                                       | STRUT ORIENTATION                                                                      |
|---------------------------------------------------------------------------|----------------------------------------------------------------------------------------|
| Seem 1 Acoustic Direct to Strut                                           | Strut can be installed in "n" or "u" orientation                                       |
| Seem 1 Acoustic Aircraft Cable                                            | Strut can be installed in "n" or "u" orientation                                       |
| TruBlade StrutKlip                                                        | Strut must be installed in "n" orientation                                             |
| TruBlade Magnet                                                           | Strut must be installed in "u" orientation                                             |
| TruBlade Aircraft Cable                                                   | Strut can be installed in "n" or "u" orientation                                       |
|                                                                           |                                                                                        |
| AVOID INSTALLING STRUT SUSPENSION RODS<br>AND BOLTS AT MOUNTING LOCATIONS | STRUT FOR SEEM 1 ACOUSTIC INSTALLS PERPENDICULARLY<br>ABOVE STRUT FOR TRUBLADE BAFFLES |