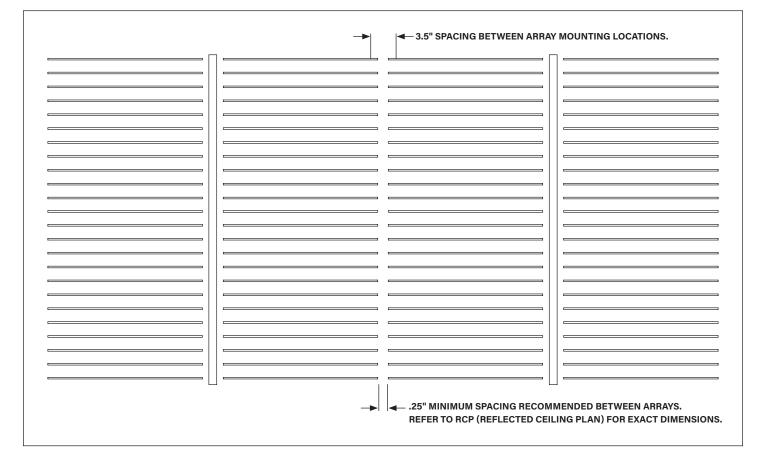

INSTALLING STRUT SUSPENSION RODS<br>AND BOLTS AT MOUNTING LOCATIONS | STRUT FOR SEEM 1 ACOUSTIC INSTALLS PERPENDICULARLY<br>ABOVE STRUT FOR TRUBLADE BAFFLES |

## SEEM 1 ACOUSTIC DIRECT TO STRUT INSTALLATION



A brand of 🛱 legrand<sup>®</sup> ©2023 Focal Point, LLC | 4141 S. Pulaski Rd., Chicago, IL 60632 | www.focalpointlights.com/reference



#### SEEM 1 ACOUSTIC AIRCRAFT CABLE INSTALLATION







# TRUBLADE STRUTKLIP INSTALLATION



A brand of Degrand ©2023 Focal Point, LLC | 4141 S. Pulaski Rd., Chicago, IL 60632 | www.focalpointlights.com/reference



Center and align edges of TruBlade baffles to ensure flush installation



Install remaining TruBlade baffles





# **TRUBLADE AIRCRAFT CABLE INSTALLATION**



Install remaining TruBlade baffles



### **MULTIPLE ARRAY INSTALLATION**