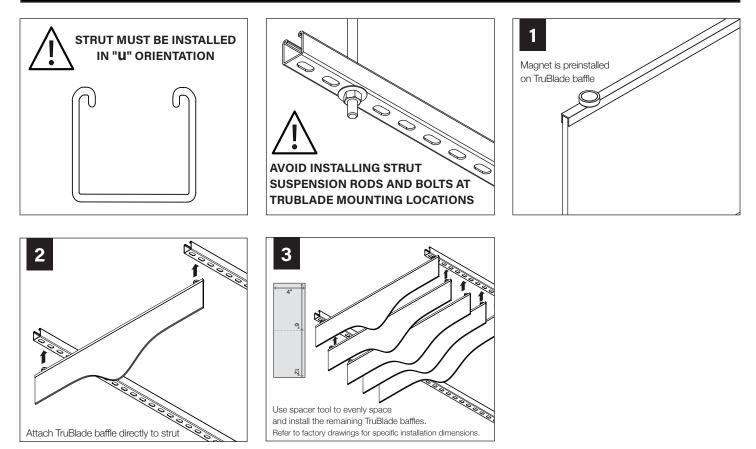

# STRUT INSTALLATION

| INSTALLATION METHOD                                                       | STRUT ORIENTATION                                                                      |
|---------------------------------------------------------------------------|----------------------------------------------------------------------------------------|
| Seem 1 Acoustic Direct to Strut                                           | Strut can be installed in "n" or "u" orientation                                       |
| Seem 1 Acoustic Aircraft Cable                                            | Strut can be installed in "n" or "u" orientation                                       |
| TruBlade StrutKlip                                                        | Strut must be installed in "n" orientation                                             |
| TruBlade Magnet                                                           | Strut must be installed in "u" orientation                                             |
| TruBlade Aircraft Cable                                                   | Strut can be installed in "n" or "u" orientation                                       |
|                                                                           |                                                                                        |
| AVOID INSTALLING STRUT SUSPENSION RODS<br>AND BOLTS AT MOUNTING LOCATIONS | STRUT FOR SEEM 1 ACOUSTIC INSTALLS PERPENDICULARLY<br>ABOVE STRUT FOR TRUBLADE BAFFLES |

## SEEM 1 ACOUSTIC DIRECT TO STRUT INSTALLATION

A brand of 🛱 legrand<sup>®</sup> ©2023 Focal Point, LLC | 4141 S. Pulaski Rd., Chicago, IL 60632 | www.focalpointlights.com/reference