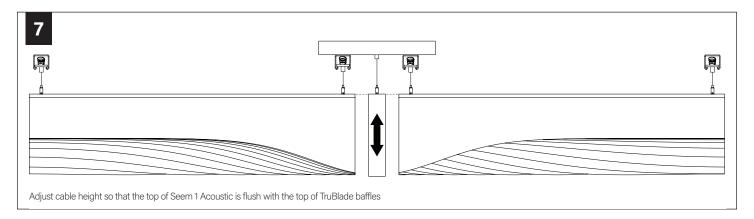

ientation                                             |
| TruBlade Aircraft Cable                                                   | Strut can be installed in "n" or "u" orientation                                       |
|                                                                           |                                                                                        |
| AVOID INSTALLING STRUT SUSPENSION RODS<br>AND BOLTS AT MOUNTING LOCATIONS | STRUT FOR SEEM 1 ACOUSTIC INSTALLS PERPENDICULARLY<br>ABOVE STRUT FOR TRUBLADE BAFFLES |

## SEEM 1 ACOUSTIC DIRECT TO STRUT INSTALLATION



A brand of 🛱 legrand<sup>®</sup> ©2023 Focal Point, LLC | 4141 S. Pulaski Rd., Chicago, IL 60632 | www.focalpointlights.com/reference



#### SEEM 1 ACOUSTIC AIRCRAFT CABLE INSTALLATION







# TRUBLADE STRUTKLIP INSTALLATION



A brand of Degrand ©2023 Focal Point, LLC | 4141 S. Pulaski Rd., Chicago, IL 60632 | www.focalpointlights.com/reference



Center and align edges of TruBlade baffles to ensure flush installation



Install remaining TruBlade baffles





# **TRUBLADE AIRCRAFT CABLE INSTALLATION**



Install remaining TruBlade baffles



### **MULTIPLE ARRAY INSTALLATION**