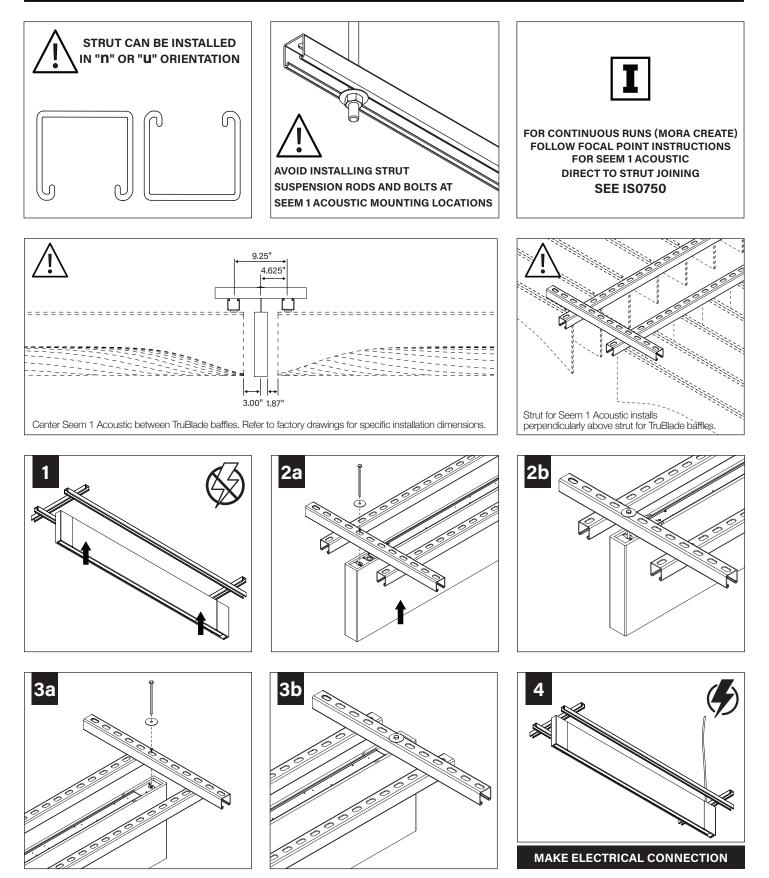

# STRUT INSTALLATION

| INSTALLATION METHOD                                                       | STRUT ORIENTATION                                                                      |
|---------------------------------------------------------------------------|----------------------------------------------------------------------------------------|
| Seem 1 Acoustic Direct to Strut                                           | Strut can be installed in "n" or "u" orientation                                       |
| Seem 1 Acoustic Aircraft Cable                                            | Strut can be installed in "n" or "u" orientation                                       |
| TruBlade StrutKlip                                                        | Strut must be installed in "n" orientation                                             |
| TruBlade Magnet                                                           | Strut must be installed in "u" orientation                                             |
| TruBlade Aircraft Cable                                                   | Strut can be installed in "n" or "u" orientation                                       |
|                                                                           |                                                                                        |
| AVOID INSTALLING STRUT SUSPENSION RODS<br>AND BOLTS AT MOUNTING LOCATIONS | STRUT FOR SEEM 1 ACOUSTIC INSTALLS PERPENDICULARLY<br>ABOVE STRUT FOR TRUBLADE BAFFLES |

## SEEM 1 ACOUSTIC DIRECT TO STRUT INSTALLATION

A brand of 🛱 legrand<sup>®</sup> ©2023 Focal Point, LLC | 4141 S. Pulaski Rd., Chicago, IL 60632 | www.focalpointlights.com/reference