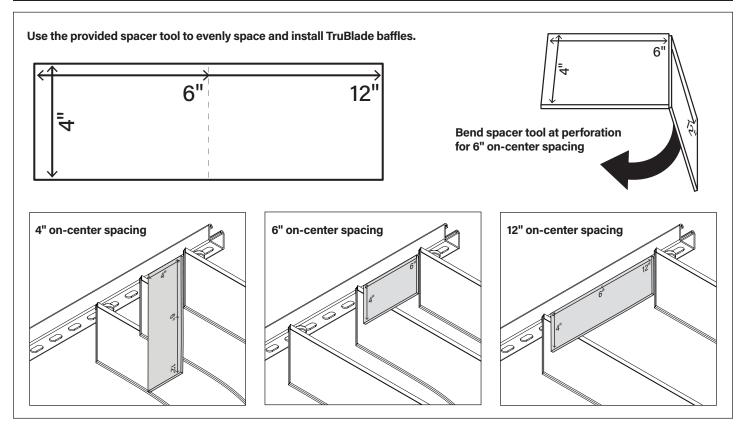

r whole without the written permission of Focal Point, LLC is prohibited.

#### **INSTRUCTION KEY**

**I** SEE ADDITIONAL INSTRUCTIONS

POWER OFF

POWER ON



INSTALLATION TOOL SHIPPED IN PACKAGING

**FOCAL POINT** 

TRUBLADE

**SEEM 1 ACOUSTIC** 





STRUTKLIP HARDWARE

SHIPPED IN BAG



Aircraft Cable with Stop Sleeve (73060-XX)

#### DIRECT TO STRUT HARDWARE SHIPPED IN BAG



SEEM 1 ACOUSTIC LUMINAIRES MUST BE INSTALLED PRIOR TO INSTALLING TRUBLADE BAFFLES SEEM 1 ACOUSTIC DIRECT TO STRUT INSTALLATION - PG 4 SEEM 1 ACOUSTIC AIRCRAFT CABLE INSTALLATION - PG 5 TRUBLADE STRUTKLIP INSTALLATION - PG 6 TRUBLADE MAGNET INSTALLATION - PG 7 TRUBLADE AIRCRAFT CABLE INSTALLATION - PG 8 MULTIPLE ARRAY INSTALLATION - PG 9

#### FACTORY DRAWINGS



# TRUBLADE INSTALLATION SEQUENCE



## SPACER TOOL



# STRUT INSTALLATION

| INSTALLATION METHOD                                                       | STRUT ORIENTATION                                                                      |
|---------------------------------------------------------------------------|----------------------------------------------------------------------------------------|
| Seem 1 Acoustic Direct to Strut                                           | Strut can be installed in "n" or "u" orientation                                       |
| Seem 1 Acoustic Aircraft Cable                                            | Strut can be installed in "n" or "u" orientation                                       |
| TruBlade StrutKlip                                                        | Strut must be installed in "n"