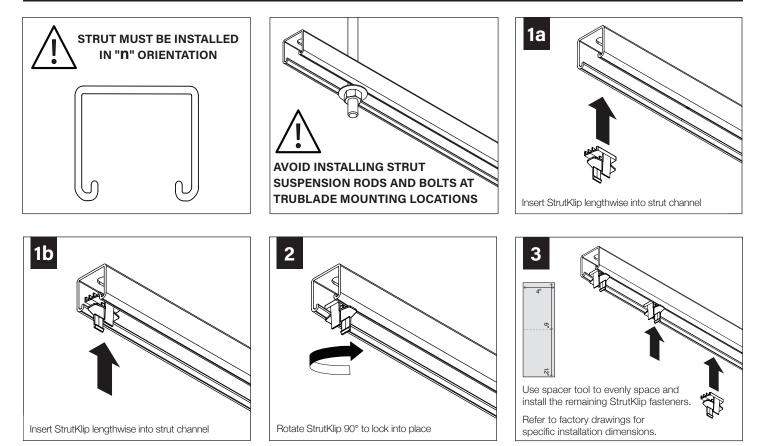

# STRUT INSTALLATION

| INSTALLATION METHOD                                                       | STRUT ORIENTATION                                                                      |
|---------------------------------------------------------------------------|----------------------------------------------------------------------------------------|
| Seem 1 Acoustic Direct to Strut                                           | Strut can be installed in "n" or "u" orientation                                       |
| Seem 1 Acoustic Aircraft Cable                                            | Strut can be installed in "n" or "u" orientation                                       |
| TruBlade StrutKlip                                                        | Strut must be installed in "n" orientation                                             |
| TruBlade Magnet                                                           | Strut must be installed in "u" orientation                                             |
| TruBlade Aircraft Cable                                                   | Strut can be installed in "n" or "u" orientation                                       |
|                                                                           |                                                                                        |
| AVOID INSTALLING STRUT SUSPENSION RODS<br>AND BOLTS AT MOUNTING LOCATIONS | STRUT FOR SEEM 1 ACOUSTIC INSTALLS PERPENDICULARLY<br>ABOVE STRUT FOR TRUBLADE BAFFLES |

# TRUBLADE STRUTKLIP INSTALLATION

A brand of Degrand ©2023 Focal Point, LLC | 4141 S. Pulaski Rd., Chicago, IL 60632 | www.focalpointlights.com/reference

Center and align edges of TruBlade baffles to ensure flush installation