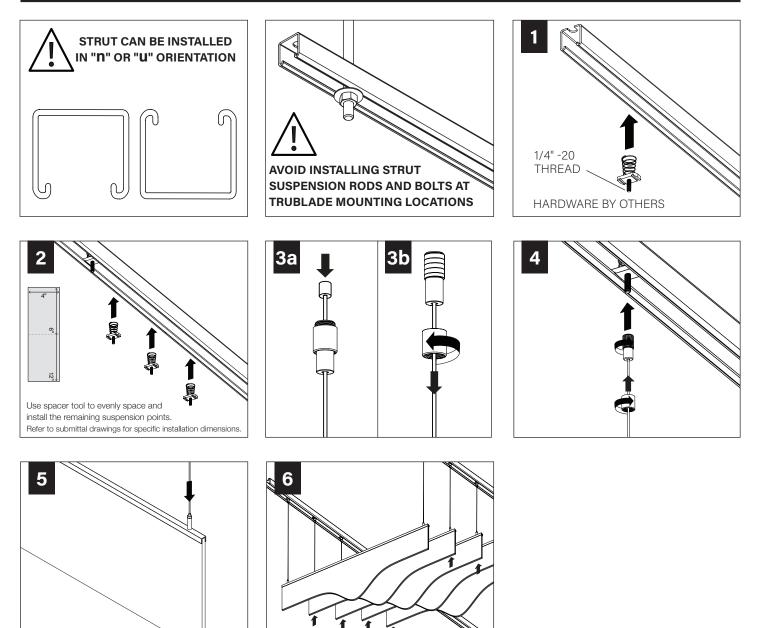

# STRUT INSTALLATION

| INSTALLATION METHOD                                                       | STRUT ORIENTATION                                                                      |
|---------------------------------------------------------------------------|----------------------------------------------------------------------------------------|
| Seem 1 Acoustic Direct to Strut                                           | Strut can be installed in "n" or "u" orientation                                       |
| Seem 1 Acoustic Aircraft Cable                                            | Strut can be installed in "n" or "u" orientation                                       |
| TruBlade StrutKlip                                                        | Strut must be installed in "n" orientation                                             |
| TruBlade Magnet                                                           | Strut must be installed in "u" orientation                                             |
| TruBlade Aircraft Cable                                                   | Strut can be installed in "n" or "u" orientation                                       |
|                                                                           |                                                                                        |
| AVOID INSTALLING STRUT SUSPENSION RODS<br>AND BOLTS AT MOUNTING LOCATIONS | STRUT FOR SEEM 1 ACOUSTIC INSTALLS PERPENDICULARLY<br>ABOVE STRUT FOR TRUBLADE BAFFLES |

#### SEEM 1 ACOUSTIC AIRCRAFT CABLE INSTALLATION