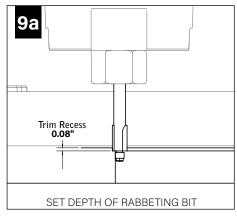

alls and/or ceilings.
- The information contained in this drawing is the sole property of Focal Point, LLC. Any reproduction in part or whole without the written permission of Focal Point, LLC is prohibited.

#### **INSTRUCTION KEY**



**ATTENTION** 



**SEE ADDITIONAL INSTRUCTIONS** 



**POWER OFF** 



POWER ON



LUMINAIRE MUST BE INSTALLED PRIOR TO DRYWALL CEILING. ALL GRID LUMINAIRES MUST BE SECURED TO STRUCTURE ABOVE.

#### **COMPONENT KEY**

#### **NON-EMERGENCY**

THERMALLY PROTECTED, NON-IC



**OPTIONAL** 

BAR HANGERS SOLD SEPARATELY



IC/CP





#### KEEP SHADED AREA FREE FROM OBSTRUCTION ABOVE CEILING

DNS - SHORT CONE DSS - SUPER SHORT CONE









## **WOOD STUDS**





## **METAL STUDS**







### **MUD-IN**





















## **WOOD CEILING**

























# **DRIVER SERVICE**



TO PREVENT ELECTRICAL SHOCK,
DISCONNECT ELECTRICAL SUPPLY
BEFORE SERVICING