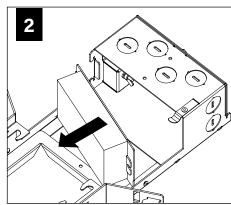

# **DRIVER SERVICE**

TO PREVENT ELECTRICAL SHOCK,
DISCONNECT ELECTRICAL SUPPLY
BEFORE SERVICING