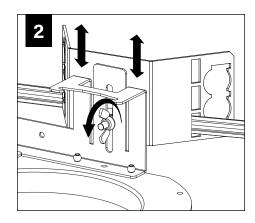

#### **INSTRUCTION KEY**

**ATTENTION** 

**SEE ADDITIONAL INSTRUCTIONS** 

**POWER OFF** 

POWER ON

LUMINAIRE MUST BE INSTALLED PRIOR TO DRYWALL CEILING. ALL GRID LUMINAIRES MUST BE SECURED TO STRUCTURE ABOVE.