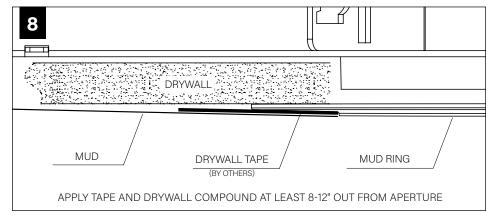

responsibility for inadequately reinforced walls and/or ceilings.
- The information contained in this drawing is the sole property of Focal Point, LLC. Any reproduction in part or whole without the written permission of Focal Point, LLC is prohibited.

#### **INSTRUCTION KEY**



**ATTENTION** 



**SEE ADDITIONAL INSTRUCTIONS** 



**POWER OFF** 



POWER ON



LUMINAIRE MUST BE INSTALLED PRIOR TO DRYWALL CEILING. ALL GRID LUMINAIRES MUST BE SECURED TO STRUCTURE ABOVE.

#### **COMPONENT KEY**

#### **NON-EMERGENCY**

THERMALLY PROTECTED, NON-IC



**OPTIONAL** 

BAR HANGERS SOLD SEPARATELY



IC/CP





#### KEEP SHADED AREA FREE FROM OBSTRUCTION ABOVE CEILING

DNS - SHORT CONE DSS - SUPER SHORT CONE









## **WOOD STUDS**





## **METAL STUDS**







### **MUD-IN**





















## **WOOD CEILING**

























# **DRIVER SERVICE**



TO PREVENT ELECTRICAL SHOCK,
DISCONNECT ELECTRICAL SUPPLY
BEFORE SERVICING