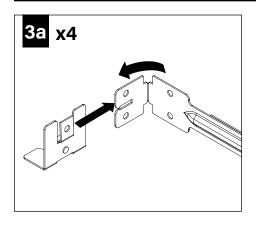

#### **INSTRUCTION KEY**

**ATTENTION** 

**SEE ADDITIONAL INSTRUCTIONS** 

**POWER OFF** 

POWER ON

LUMINAIRE MUST BE INSTALLED PRIOR TO DRYWALL CEILING. ALL GRID LUMINAIRES MUST BE SECURED TO STRUCTURE ABOVE.