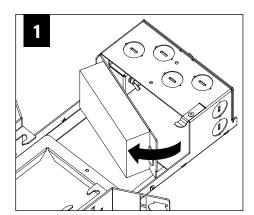

# **DRIVER SERVICE**

TO PREVENT ELECTRICAL SHOCK,
DISCONNECT ELECTRICAL SUPPLY
BEFORE SERVICING