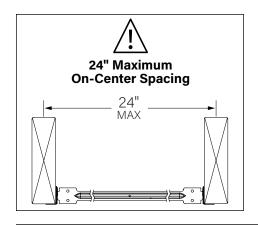

#### KEEP SHADED AREA FREE FROM OBSTRUCTION ABOVE CEILING

DNS - SHORT CONE DSS - SUPER SHORT CONE