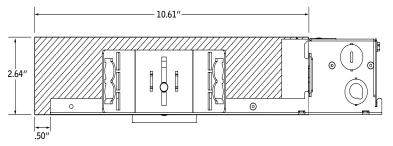

#### KEEP SHADED AREA FREE FROM OBSTRUCTION ABOVE CEILING

DNS - SHORT CONE DSS - SUPER SHORT CONE