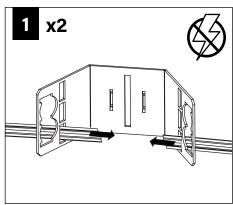

#### **INSTRUCTION KEY**

**ATTENTION** 

**SEE ADDITIONAL INSTRUCTIONS** 

**POWER OFF** 

POWER ON

LUMINAIRE MUST BE INSTALLED PRIOR TO DRYWALL CEILING. ALL GRID LUMINAIRES MUST BE SECURED TO STRUCTURE ABOVE.