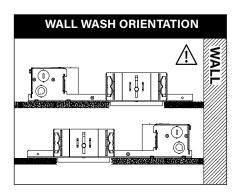

#### KEEP SHADED AREA FREE FROM OBSTRUCTION ABOVE CEILING

DNS - SHORT CONE DSS - SUPER SHORT CONE