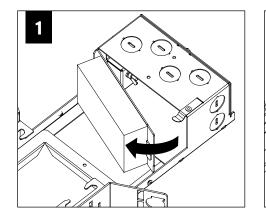

### **DRIVER SERVICE**

#### TO PREVENT ELECTRICAL SHOCK, DISCONNECT ELECTRICAL SUPPLY BEFORE SERVICING