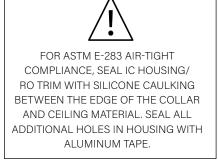

).
- To prevent electrical shock, disconnect electrical supply before installation or servicing.
- Contractor is responsible for adequately reinforcing walls and/or ceilings to support fixture weight.
- Focal Point, LLC accepts no responsibility for inadequately reinforced walls and/or ceilings.
- The information contained in this drawing is the sole property of Focal Point, LLC. Any reproduction in part or whole without the written permission of Focal Point, LLC is prohibited.





POWER OFF

POWER ON



#### LUMINAIRE MUST BE INSTALLED PRIOR TO DRYWALL CEILING. ALL GRID LUMINAIRES MUST BE SECURED TO STRUCTURE ABOVE.

#### **COMPONENT KEY**

#### NON-EMERGENCY THERMALLY PROTECTED, NON-IC



**EMERGENCY** REMOTE TEST SWITCH, NON-IC





BAR HANGERS SOLD SEPARATELY

**OPTIONAL** 

IC/CP





#### KEEP SHADED AREA FREE FROM OBSTRUCTION ABOVE CEILING



#### GRID - 1/2" CONDUIT & CLIP (BY OTHERS)













# DRYWALL - BAR HANGERS (SOLD SEPARATELY)



# WOOD STUDS

3a x4







## **EMERGENCY - REMOTE TEST SWITCH**

#### 3.75" 2 3 6.934" 0 Release test switch from bracket prior to 3.559" installation Ø 0.75" 4 6 $\overline{}$ $\bigcirc$ Variat Adjust test switch until Battery Unit Connector Inside canopy is flush with ceiling

**ABOVE CEILING ACCESS REQUIRED** 



### **DRIVER SERVICE**



#### TO PREVENT ELECTRICAL SHOCK, DISCONNECT ELECTRICAL SUPPLY BEFORE SERVICING