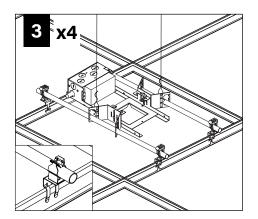

#### LUMINAIRE MUST BE INSTALLED PRIOR TO DRYWALL CEILING. ALL GRID LUMINAIRES MUST BE SECURED TO STRUCTURE ABOVE.

#### **COMPONENT KEY**