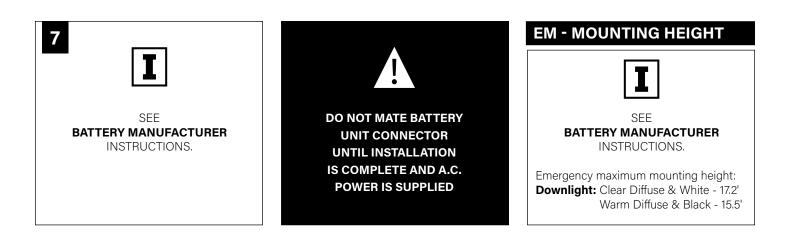

POWER OFF

POWER ON



#### LUMINAIRE MUST BE INSTALLED PRIOR TO DRYWALL CEILING. ALL GRID LUMINAIRES MUST BE SECURED TO STRUCTURE ABOVE.

#### **COMPONENT KEY**

#### NON-EMERGENCY THERMALLY PROTECTED, NON-IC



**EMERGENCY** REMOTE TEST SWITCH, NON-IC





BAR HANGERS SOLD SEPARATELY

**OPTIONAL** 

IC/CP





#### KEEP SHADED AREA FREE FROM OBSTRUCTION ABOVE CEILING



#### GRID - 1/2" CONDUIT & CLIP (BY OTHERS)













# DRYWALL - BAR HANGERS (SOLD SEPARATELY)



# WOOD STUDS

3a x4







## **EMERGENCY - REMOTE TEST SWITCH**

#### 3.75" 2 3 6.934" 0 Release test switch from bracket prior to 3.559" installation Ø 0.75" 4 6 $\overline{}$ $\bigcirc$ Variat Adjust test switch until Battery Unit Connector Inside canopy is flush with ceiling

**ABOVE CEILING ACCESS REQUIRED** 



### **DRIVER SERVICE**



#### TO PREVENT ELECTRICAL SHOCK, DISCONNECT ELECTRICAL SUPPLY BEFORE SERVICING