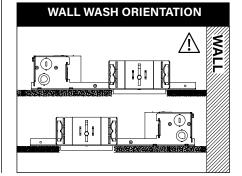

k with local and national codes for proper installation).
- To prevent electrical shock, disconnect electrical supply before installation or servicing.
- Contractor is responsible for adequately reinforcing walls and/or ceilings to support fixture weight.
- Focal Point, LLC accepts no responsibility for inadequately reinforced walls and/or ceilings.
- The information contained in this drawing is the sole property of Focal Point, LLC. Any reproduction in part or whole without the written permission of Focal Point, LLC is prohibited.





POWER OFF

POWER ON



#### LUMINAIRE MUST BE INSTALLED PRIOR TO DRYWALL CEILING. ALL GRID LUMINAIRES MUST BE SECURED TO STRUCTURE ABOVE.

#### **COMPONENT KEY**

#### NON-EMERGENCY THERMALLY PROTECTED, NON-IC



**EMERGENCY** REMOTE TEST SWITCH, NON-IC





BAR HANGERS SOLD SEPARATELY

**OPTIONAL** 

IC/CP





#### KEEP SHADED AREA FREE FROM OBSTRUCTION ABOVE CEILING



#### GRID - 1/2" CONDUIT & CLIP (BY OTHERS)













# DRYWALL - BAR HANGERS (SOLD SEPARATELY)



# WOOD STUDS

3a x4







## **EMERGENCY - REMOTE TEST SWITCH**

#### 3.75" 2 3 6.934" 0 Release test switch from bracket prior to 3.559" installation Ø 0.75" 4 6 $\overline{}$ $\bigcirc$ Variat Adjust test switch until Battery Unit Connector Inside canopy is flush with ceiling

**ABOVE CEILING ACCESS REQUIRED** 



### **DRIVER SERVICE**



#### TO PREVENT ELECTRICAL SHOCK, DISCONNECT ELECTRICAL SUPPLY BEFORE SERVICING