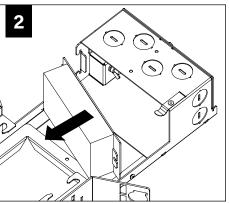

### **DRIVER SERVICE**

#### TO PREVENT ELECTRICAL SHOCK, DISCONNECT ELECTRICAL SUPPLY BEFORE SERVICING