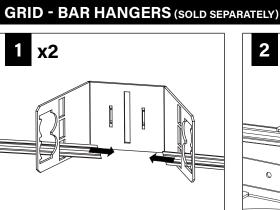

# DRYWALL - BAR HANGERS (SOLD SEPARATELY)

#### NON-EMERGENCY THERMALLY PROTECTED, NON-IC

**EMERGENCY** REMOTE TEST SWITCH, NON-IC

BAR HANGERS SOLD SEPARATELY

**OPTIONAL** 

IC/CP