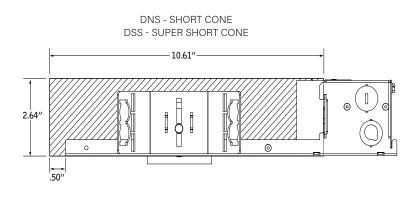

y before installation or servicing.
- Contractor is responsible for adequately reinforcing walls and/or ceilings to support fixture weight.
- Focal Point, LLC accepts no responsibility for inadequately reinforced walls and/or ceilings.
- The information contained in this drawing is the sole property of Focal Point, LLC. Any reproduction in part or whole without the written permission of Focal Point, LLC is prohibited.





POWER OFF

POWER ON



#### LUMINAIRE MUST BE INSTALLED PRIOR TO DRYWALL CEILING. ALL GRID LUMINAIRES MUST BE SECURED TO STRUCTURE ABOVE.

#### **COMPONENT KEY**

#### NON-EMERGENCY THERMALLY PROTECTED, NON-IC



**EMERGENCY** REMOTE TEST SWITCH, NON-IC





BAR HANGERS SOLD SEPARATELY

**OPTIONAL** 

IC/CP





#### KEEP SHADED AREA FREE FROM OBSTRUCTION ABOVE CEILING



#### GRID - 1/2" CONDUIT & CLIP (BY OTHERS)













# DRYWALL - BAR HANGERS (SOLD SEPARATELY)



# WOOD STUDS

3a x4







## **EMERGENCY - REMOTE TEST SWITCH**

#### 3.75" 2 3 6.934" 0 Release test switch from bracket prior to 3.559" installation Ø 0.75" 4 6 $\overline{}$ $\bigcirc$ Variat Adjust test switch until Battery Unit Connector Inside canopy is flush with ceiling

**ABOVE CEILING ACCESS REQUIRED** 



### **DRIVER SERVICE**



#### TO PREVENT ELECTRICAL SHOCK, DISCONNECT ELECTRICAL SUPPLY BEFORE SERVICING