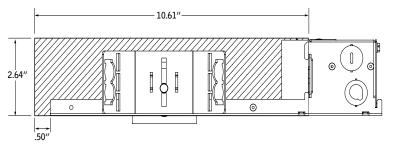

#### KEEP SHADED AREA FREE FROM OBSTRUCTION ABOVE CEILING

DNS - SHORT CONE DSS - SUPER SHORT CONE