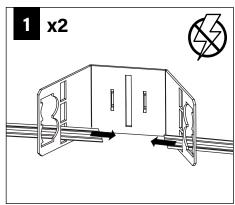

### **INSTRUCTION KEY**

**ATTENTION** 

**SEE ADDITIONAL INSTRUCTIONS** 

**POWER OFF** 

POWER ON

LUMINAIRE MUST BE INSTALLED PRIOR TO DRYWALL CEILING. ALL GRID LUMINAIRES MUST BE SECURED TO STRUCTURE ABOVE.