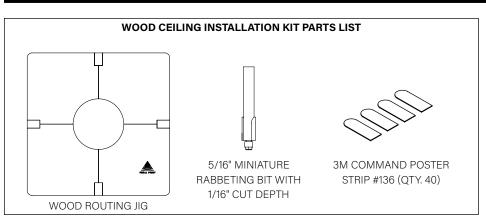

inadequately reinforced walls and/or ceilings.
- The information contained in this drawing is the sole property of Focal Point, LLC. Any reproduction in part or whole without the written permission of Focal Point, LLC is prohibited.

### **INSTRUCTION KEY**



**ATTENTION** 



**SEE ADDITIONAL INSTRUCTIONS** 



**POWER OFF** 



POWER ON



LUMINAIRE MUST BE INSTALLED PRIOR TO DRYWALL CEILING. ALL GRID LUMINAIRES MUST BE SECURED TO STRUCTURE ABOVE.

#### **COMPONENT KEY**

#### **NON-EMERGENCY**

THERMALLY PROTECTED, NON-IC



**OPTIONAL** BAR HANGERS SOLD SEPARATELY



IC/CP





#### KEEP SHADED AREA FREE FROM OBSTRUCTION ABOVE CEILING

DNS - SHORT CONE DSS - SUPER SHORT CONE









# **WOOD STUDS**





# **METAL STUDS**







## **MUD-IN**





















# **WOOD CEILING**























## **DRIVER SERVICE**



TO PREVENT ELECTRICAL SHOCK,
DISCONNECT ELECTRICAL SUPPLY
BEFORE SERVICING