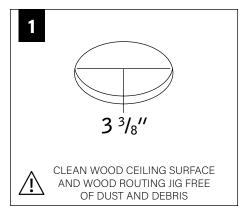

adequately reinforced walls and/or ceilings.
- The information contained in this drawing is the sole property of Focal Point, LLC. Any reproduction in part or whole without the written permission of Focal Point, LLC is prohibited.

### **INSTRUCTION KEY**



**ATTENTION** 



**SEE ADDITIONAL INSTRUCTIONS** 



**POWER OFF** 



POWER ON



LUMINAIRE MUST BE INSTALLED PRIOR TO DRYWALL CEILING. ALL GRID LUMINAIRES MUST BE SECURED TO STRUCTURE ABOVE.

#### **COMPONENT KEY**

#### **NON-EMERGENCY**

THERMALLY PROTECTED, NON-IC



**OPTIONAL** BAR HANGERS SOLD SEPARATELY



IC/CP





#### KEEP SHADED AREA FREE FROM OBSTRUCTION ABOVE CEILING

DNS - SHORT CONE DSS - SUPER SHORT CONE









# **WOOD STUDS**





# **METAL STUDS**







## **MUD-IN**





















# **WOOD CEILING**























## **DRIVER SERVICE**



TO PREVENT ELECTRICAL SHOCK,
DISCONNECT ELECTRICAL SUPPLY
BEFORE SERVICING