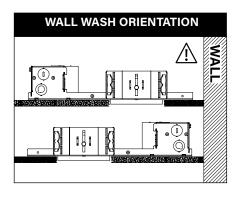

#### KEEP SHADED AREA FREE FROM OBSTRUCTION ABOVE CEILING

DNS - SHORT CONE DSS - SUPER SHORT CONE