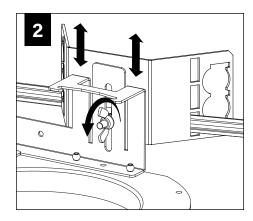

### **INSTRUCTION KEY**

**ATTENTION** 

**SEE ADDITIONAL INSTRUCTIONS** 

**POWER OFF** 

POWER ON

LUMINAIRE MUST BE INSTALLED PRIOR TO DRYWALL CEILING. ALL GRID LUMINAIRES MUST BE SECURED TO STRUCTURE ABOVE.