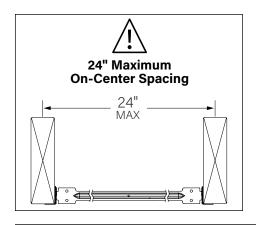

### **INSTRUCTION KEY**

**ATTENTION** 

**SEE ADDITIONAL INSTRUCTIONS** 

**POWER OFF** 

POWER ON

LUMINAIRE MUST BE INSTALLED PRIOR TO DRYWALL CEILING. ALL GRID LUMINAIRES MUST BE SECURED TO STRUCTURE ABOVE.