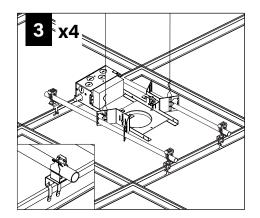

#### GRID - 1/2" CONDUIT & CLIP (BY OTHERS)

GRID - BAR HANGERS (SOLD SEPARATELY)

2