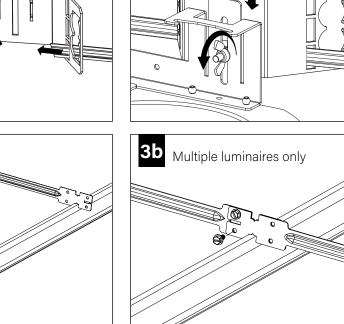

#### GRID - 1/2" CONDUIT & CLIP (BY OTHERS)

GRID - BAR HANGERS (SOLD SEPARATELY)

2