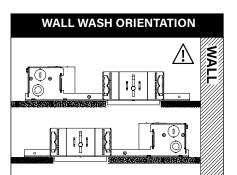

(check with local and national codes for proper installation).
- To prevent electrical shock, disconnect electrical supply before installation or servicing.
- Contractor is responsible for adequately reinforcing walls and/or ceilings to support fixture weight.
- Focal Point, LLC accepts no responsibility for inadequately reinforced walls and/or ceilings.
- The information contained in this drawing is the sole property of Focal Point, LLC. Any reproduction in part or whole without the written permission of Focal Point, LLC is prohibited.





POWER OFF



POWER ON

#### LUMINAIRE MUST BE INSTALLED PRIOR TO DRYWALL CEILING. ALL GRID LUMINAIRES MUST BE SECURED TO STRUCTURE ABOVE.

#### **COMPONENT KEY**

# NON-EMERGENCY THERMALLY PROTECTED, NON-IC

**EMERGENCY** REMOTE TEST SWITCH, NON-IC







BAR HANGERS SOLD SEPARATELY

**OPTIONAL** 

IC/CP





#### KEEP SHADED AREA FREE FROM OBSTRUCTION ABOVE CEILING



#### GRID - 1/2" CONDUIT & CLIP (BY OTHERS)











GRID - BAR HANGERS (SOLD SEPARATELY)



2

### DRYWALL - BAR HANGERS (SOLD SEPARATELY)



WOOD STUDS

3a x4









### **EMERGENCY - REMOTE TEST SWITCH**



# ABOVE CEILING ACCESS REQUIRED



## DRIVER SERVICE



#### TO PREVENT ELECTRICAL SHOCK, DISCONNECT ELECTRICAL SUPPLY BEFORE SERVICING