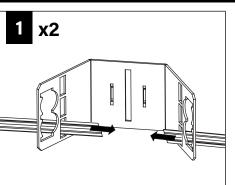

#### GRID - 1/2" CONDUIT & CLIP (BY OTHERS)

GRID - BAR HANGERS (SOLD SEPARATELY)

2