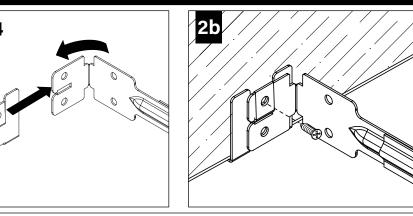

#### GRID - 1/2" CONDUIT & CLIP (BY OTHERS)

GRID - BAR HANGERS (SOLD SEPARATELY)

2