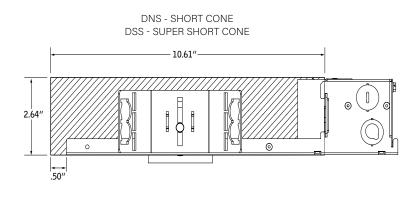

pply before installation or servicing.
- Contractor is responsible for adequately reinforcing walls and/or ceilings to support fixture weight.
- Focal Point, LLC accepts no responsibility for inadequately reinforced walls and/or ceilings.
- The information contained in this drawing is the sole property of Focal Point, LLC. Any reproduction in part or whole without the written permission of Focal Point, LLC is prohibited.





POWER OFF



POWER ON

#### LUMINAIRE MUST BE INSTALLED PRIOR TO DRYWALL CEILING. ALL GRID LUMINAIRES MUST BE SECURED TO STRUCTURE ABOVE.

#### **COMPONENT KEY**

# NON-EMERGENCY THERMALLY PROTECTED, NON-IC

**EMERGENCY** REMOTE TEST SWITCH, NON-IC







BAR HANGERS SOLD SEPARATELY

**OPTIONAL** 

IC/CP





#### KEEP SHADED AREA FREE FROM OBSTRUCTION ABOVE CEILING



#### GRID - 1/2" CONDUIT & CLIP (BY OTHERS)











GRID - BAR HANGERS (SOLD SEPARATELY)



2

### DRYWALL - BAR HANGERS (SOLD SEPARATELY)



WOOD STUDS

3a x4









### **EMERGENCY - REMOTE TEST SWITCH**



# ABOVE CEILING ACCESS REQUIRED



## DRIVER SERVICE



#### TO PREVENT ELECTRICAL SHOCK, DISCONNECT ELECTRICAL SUPPLY BEFORE SERVICING