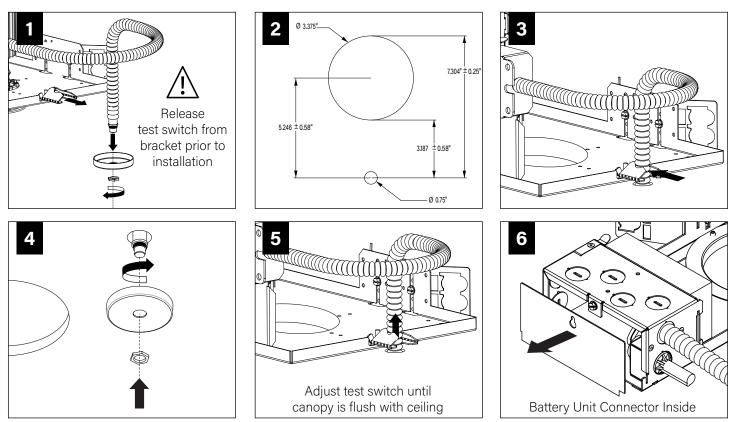

d walls and/or ceilings.
- The information contained in this drawing is the sole property of Focal Point, LLC. Any reproduction in part or whole without the written permission of Focal Point, LLC is prohibited.





POWER OFF



POWER ON

#### LUMINAIRE MUST BE INSTALLED PRIOR TO DRYWALL CEILING. ALL GRID LUMINAIRES MUST BE SECURED TO STRUCTURE ABOVE.

#### **COMPONENT KEY**

# NON-EMERGENCY THERMALLY PROTECTED, NON-IC

**EMERGENCY** REMOTE TEST SWITCH, NON-IC







BAR HANGERS SOLD SEPARATELY

**OPTIONAL** 

IC/CP





#### KEEP SHADED AREA FREE FROM OBSTRUCTION ABOVE CEILING



#### GRID - 1/2" CONDUIT & CLIP (BY OTHERS)











GRID - BAR HANGERS (SOLD SEPARATELY)



2

### DRYWALL - BAR HANGERS (SOLD SEPARATELY)



WOOD STUDS

3a x4









### **EMERGENCY - REMOTE TEST SWITCH**



# ABOVE CEILING ACCESS REQUIRED



## DRIVER SERVICE



#### TO PREVENT ELECTRICAL SHOCK, DISCONNECT ELECTRICAL SUPPLY BEFORE SERVICING