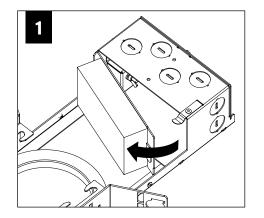

## DRIVER SERVICE

#### TO PREVENT ELECTRICAL SHOCK, DISCONNECT ELECTRICAL SUPPLY BEFORE SERVICING