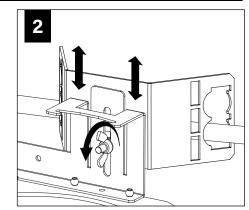

#### GRID - 1/2" CONDUIT & CLIP (BY OTHERS)

GRID - BAR HANGERS (SOLD SEPARATELY)

2