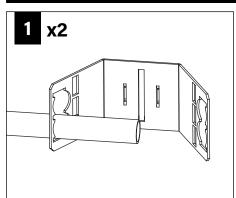

#### GRID - 1/2" CONDUIT & CLIP (BY OTHERS)

GRID - BAR HANGERS (SOLD SEPARATELY)

2