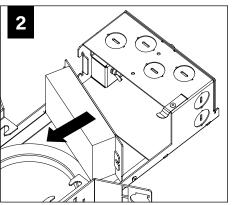

#### GRID - 1/2" CONDUIT & CLIP (BY OTHERS)

GRID - BAR HANGERS (SOLD SEPARATELY)

2