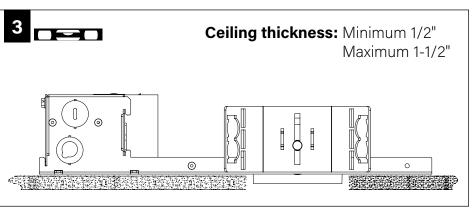

#### LUMINAIRE MUST BE INSTALLED PRIOR TO DRYWALL CEILING. ALL GRID LUMINAIRES MUST BE SECURED TO STRUCTURE ABOVE.

#### KEEP SHADED AREA FREE FROM OBSTRUCTION ABOVE CEILING