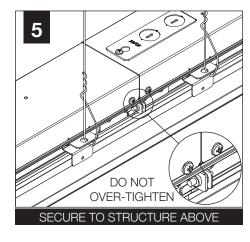

# **BEFORE YOU BEGIN**

- Luminaires must be installed by a qualified electrician (check with local and national codes for proper installation).
- To prevent electrical shock, disconnect electrical supply before installation or servicing.
- Contractor is responsible for adequately reinforcing walls and/or ceilings to support fixture weight.
- Focal Point, LLC accepts no responsibility for inadequately reinforced walls and/or ceilings.
- The information contained in this drawing is the sole property of Focal Point, LLC. Any reproduction in part or whole without the written permission of Focal Point, LLC is prohibited.