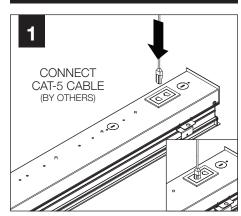

### **PARTS SHIPPED INSTALLED**

Joiner Screw (72074)

Joiner Washer (700158)

Female Joiner Bracket (A47683-01)

Male Joiner Bracket (A47680-02)

**POWER ON** 

GRID MOUNT ONLY - SPACING FOR ALL GRID TYPES

INDIVIDUAL UNITS CANNOT BE JOINED IN THE FIELD.