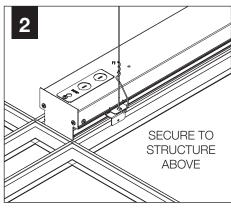

### **PARTS SHIPPED INSTALLED**

Joiner Screw (72074)

Joiner Washer (700158)

Female Joiner Bracket (A47683-01)

Male Joiner Bracket (A47680-02)

**POWER ON** 

GRID MOUNT ONLY - SPACING FOR ALL GRID TYPES

INDIVIDUAL UNITS CANNOT BE JOINED IN THE FIELD.