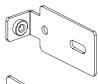

### **PARTS SHIPPED INSTALLED**

Joiner Screw (72074)

Joiner Washer (700158)

Female Joiner Bracket (A47683-01)

Male Joiner Bracket (A47680-02)

**POWER ON** 

GRID MOUNT ONLY - SPACING FOR ALL GRID TYPES

INDIVIDUAL UNITS CANNOT BE JOINED IN THE FIELD.