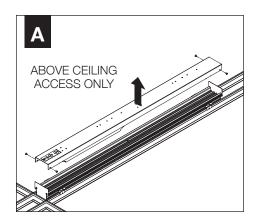

# A INSTALL CORNER ASSEMBLY

PRIOR TO INDIVIDUAL UNITS

SKIP TO STEP 6

**NOTE:** INDIVIDUAL UNITS CANNOT BE JOINED IN THE FIELD

Asymmetric Lens Distribution Direction