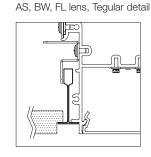

## **EMERGENCY**

SEE BATTERY MANUFACTURER INSTRUCTIONS

EMERGENCY MAXIMUM MOUNTING HEIGHT: AS, BW, FL LENS – 19.3 ft. POP-DOWN LENS – 15.6 ft.