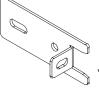

### **PARTS SHIPPED INSTALLED**

Joiner Screw (72074)

Joiner Washer (700158)

Female Joiner Bracket (A47683-01)

Male Joiner Bracket (A47680-02)

**POWER ON** 

GRID MOUNT ONLY - SPACING FOR ALL GRID TYPES

INDIVIDUAL UNITS CANNOT BE JOINED IN THE FIELD.