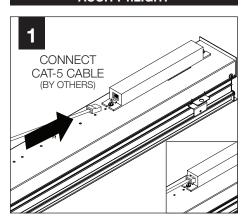

### **PARTS SHIPPED INSTALLED**

Joiner Screw (72074)

Joiner Washer (700158)

Female Joiner Bracket (A47683-01)

Male Joiner Bracket (A47680-02)

**POWER ON** 

GRID MOUNT ONLY - SPACING FOR ALL GRID TYPES

INDIVIDUAL UNITS CANNOT BE JOINED IN THE FIELD.