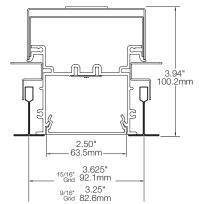

# Seem® 2 Grid Ceiling

FSM2L

### **PARTS SHIPPED INSTALLED**

Joiner Screw (72074)

Joiner Washer (700158)

Female Joiner Bracket (A47683-01)

Male Joiner Bracket (A47680-02)

**POWER ON** 

GRID MOUNT ONLY - SPACING FOR ALL GRID TYPES

INDIVIDUAL UNITS CANNOT BE JOINED IN THE FIELD.