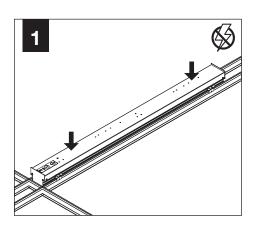

### **PARTS SHIPPED INSTALLED**

Joiner Screw (72074)

Joiner Washer (700158)

Female Joiner Bracket (A47683-01)

Male Joiner Bracket (A47680-02)

**POWER ON** 

GRID MOUNT ONLY - SPACING FOR ALL GRID TYPES

INDIVIDUAL UNITS CANNOT BE JOINED IN THE FIELD.