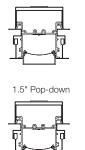

g.
- Contractor is responsible for adequately reinforcing walls and/or ceilings to support fixture weight.
- Focal Point, LLC accepts no responsibility for inadequately reinforced walls and/or ceilings.
- The information contained in this drawing is the sole property of Focal Point, LLC. Any reproduction in part or whole without the written permission of Focal Point, LLC is prohibited.

## **INSTRUCTION KEY**



**ATTENTION** 



**SEE ADDITIONAL INSTRUCTIONS** 





# **COMPONENT KEY**

## **FOCAL POINT**











### **PARTS SHIPPED INSTALLED**



Joiner Screw (72074)



Joiner Washer (700158)



Female Joiner Bracket (A47683-01)



Male Joiner Bracket (A47680-02)







**POWER ON** 



GRID MOUNT ONLY - SPACING FOR ALL GRID TYPES



INDIVIDUAL UNITS CANNOT BE JOINED IN THE FIELD.





0.5" Pop-down



# A INSTALL CORNER ASSEMBLY

PRIOR TO INDIVIDUAL UNITS











SKIP TO STEP 6

**NOTE:** INDIVIDUAL UNITS CANNOT BE JOINED IN THE FIELD











Asymmetric Lens Distribution Direction

## **EMERGENCY**



SEE BATTERY MANUFACTURER INSTRUCTIONS

EMERGENCY MAXIMUM MOUNTING HEIGHT: AS, BW, FL LENS – 19.3 ft. POP-DOWN LENS – 15.6 ft.

# **DRIVER SERVICE**





ADDITIONAL DRIVER COVER PRESENT ON SOME UNITS



## **ACUITY nLIGHT**



## WATTSTOPPER