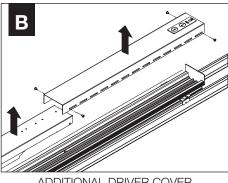

hibited.

## **INSTRUCTION KEY**



**ATTENTION** 



**SEE ADDITIONAL INSTRUCTIONS** 





# **COMPONENT KEY**

## **FOCAL POINT**











### **PARTS SHIPPED INSTALLED**



Joiner Screw (72074)



Joiner Washer (700158)



Female Joiner Bracket (A47683-01)



Male Joiner Bracket (A47680-02)







**POWER ON** 



GRID MOUNT ONLY - SPACING FOR ALL GRID TYPES



INDIVIDUAL UNITS CANNOT BE JOINED IN THE FIELD.





0.5" Pop-down



# A INSTALL CORNER ASSEMBLY

PRIOR TO INDIVIDUAL UNITS











SKIP TO STEP 6

**NOTE:** INDIVIDUAL UNITS CANNOT BE JOINED IN THE FIELD











Asymmetric Lens Distribution Direction

## **EMERGENCY**



SEE BATTERY MANUFACTURER INSTRUCTIONS

EMERGENCY MAXIMUM MOUNTING HEIGHT: AS, BW, FL LENS – 19.3 ft. POP-DOWN LENS – 15.6 ft.

# **DRIVER SERVICE**





ADDITIONAL DRIVER COVER PRESENT ON SOME UNITS



## **ACUITY nLIGHT**



## WATTSTOPPER