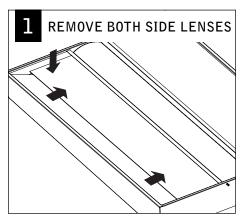

# **▲** AVOID ALL CONTACT WITH LED SURFACE, LEDs ARE EASILY DAMAGED!

SURFACE MOUNT

SUSPENDED

UNIVERSAL
SUSPENSION
SYSTEM - SHIPS
SEPARATELY

LUMINAIRE WEIGHTS

1x4 - 19 LBS

2x2 - 17 LBS

2x4 - 29 LBS