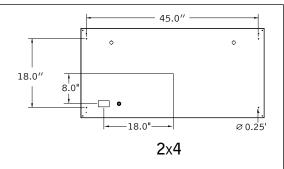

#### SECURE TO STRUCTURE ABOVE USING APPROPRIATE FASTENERS (BY OTHERS)

Luminaires must be installed by a qualified electrician (check with local and national codes for proper installation).

To prevent electrical shock, disconnect electrical supply before installation or servicing.