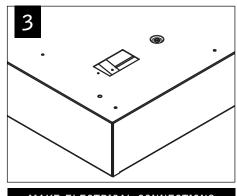

# Veer® led surface mount/suspended

FVRL-14 | FVRL-22 | FVRL-24



# **▲** AVOID ALL CONTACT WITH LED SURFACE, LEDs ARE EASILY DAMAGED!

SURFACE MOUNT



SUSPENDED

UNIVERSAL
SUSPENSION
SYSTEM - SHIPS
SEPARATELY

LUMINAIRE WEIGHTS

1x4 - 19 LBS

2x2 - 17 LBS

2x4 - 29 LBS

KEY



POWER OFF



POWER ON



ATTENTION

# SURFACE MOUNT







#### MAKE ELECTRICAL CONNECTIONS







#### SECURE TO STRUCTURE ABOVE USING APPROPRIATE FASTENERS (BY OTHERS)





Luminaires must be installed by a qualified electrician (check with local and national codes for proper installation).

To prevent electrical shock, disconnect electrical supply before installation or servicing.

## **SUSPENDED**



FOLLOW FOCAL POINT
INSTRUCTIONS FOR
UNIVERSAL SUSPENSION
SYSTEM ASSEMBLY.
SEE ISO166

Ι



## **SERVICE**







Contractor is responsible for adequately reinforcing walls and/or ceilings to support luminaire weight. Focal Point, LLC accepts no responsibility for inadequately reinforced walls and/or ceilings. The information contained in this drawing is the sole property of Focal Point, LLC. Any reproduction in part or whole without the written