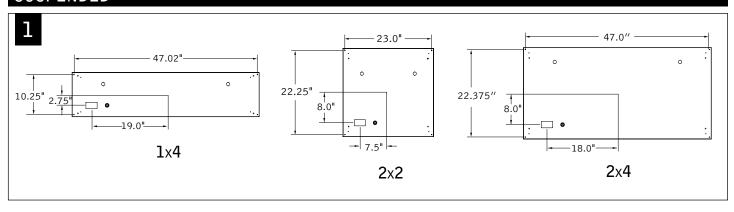

# Veer® led surface mount/suspended

FVRL-14 | FVRL-22 | FVRL-24

# **▲** AVOID ALL CONTACT WITH LED SURFACE, LEDs ARE EASILY DAMAGED!

SURFACE MOUNT

SUSPENDED

UNIVERSAL
SUSPENSION
SYSTEM - SHIPS
SEPARATELY

LUMINAIRE WEIGHTS

1x4 - 19 LBS

2x2 - 17 LBS

2x4 - 29 LBS