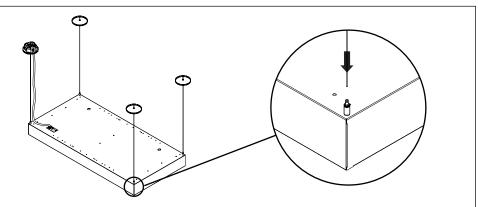

# SURFACE MOUNT

#### MAKE ELECTRICAL CONNECTIONS

#### SECURE TO STRUCTURE ABOVE USING APPROPRIATE FASTENERS (BY OTHERS)

Luminaires must be installed by a qualified electrician (check with local and national codes for proper installation).

To prevent electrical shock, disconnect electrical supply before installation or servicing.