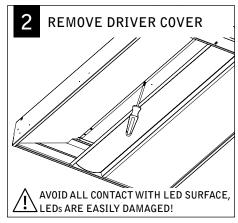

# **▲** AVOID ALL CONTACT WITH LED SURFACE, LEDs ARE EASILY DAMAGED!

SURFACE MOUNT

SUSPENDED

UNIVERSAL
SUSPENSION
SYSTEM - SHIPS
SEPARATELY

LUMINAIRE WEIGHTS

1x4 - 19 LBS

2x2 - 17 LBS

2x4 - 29 LBS