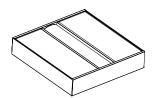

# Veer® led surface mount/suspended

FVRL-14 | FVRL-22 | FVRL-24

# **▲** AVOID ALL CONTACT WITH LED SURFACE, LEDs ARE EASILY DAMAGED!

SURFACE MOUNT

SUSPENDED

UNIVERSAL
SUSPENSION
SYSTEM - SHIPS
SEPARATELY

LUMINAIRE WEIGHTS

1x4 - 19 LBS

2x2 - 17 LBS

2x4 - 29 LBS