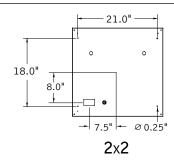

#### SECURE TO STRUCTURE ABOVE USING APPROPRIATE FASTENERS (BY OTHERS)

Luminaires must be installed by a qualified electrician (check with local and national codes for proper installation).

To prevent electrical shock, disconnect electrical supply before installation or servicing.