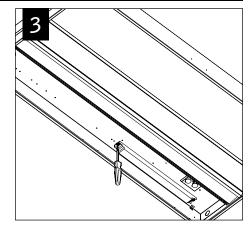

#### MAKE ELECTRICAL CONNECTIONS

#### SECURE TO STRUCTURE ABOVE USING APPROPRIATE FASTENERS (BY OTHERS)

Luminaires must be installed by a qualified electrician (check with local and national codes for proper installation).

To prevent electrical shock, disconnect electrical supply before installation or servicing.