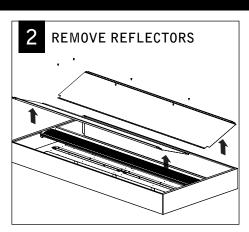

# **▲** AVOID ALL CONTACT WITH LED SURFACE, LEDs ARE EASILY DAMAGED!

SURFACE MOUNT

SUSPENDED

UNIVERSAL
SUSPENSION
SYSTEM - SHIPS
SEPARATELY

LUMINAIRE WEIGHTS

1x4 - 19 LBS

2x2 - 17 LBS

2x4 - 29 LBS