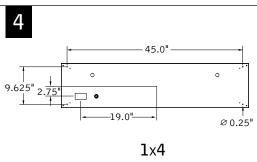

# **▲** AVOID ALL CONTACT WITH LED SURFACE, LEDs ARE EASILY DAMAGED!

SURFACE MOUNT

SUSPENDED

UNIVERSAL
SUSPENSION
SYSTEM - SHIPS
SEPARATELY

LUMINAIRE WEIGHTS

1x4 - 19 LBS

2x2 - 17 LBS

2x4 - 29 LBS