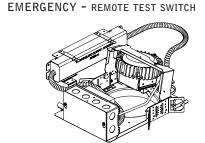

# id® led 6" round housing - wall wash

FL6W





## LUMINAIRE MUST BE INSTALLED PRIOR TO DRYWALL CEILING. ALL GRID LUMINAIRES MUST BE SECURED TO STRUCTURE ABOVE.







OPTIONAL - BAR HANGERS
SOLD SEPARATELY

KEY





LEVEL



ATTENTION



SEE ADDITIONAL INSTRUCTIONS

EMERGENCY - INTEGRAL TEST SWITCH













#### GRID - BAR HANGERS (SOLD SEPARATELY)







Luminaires must be installed by a qualified electrician (check with local and national codes for proper installation).

To prevent electrical shock, disconnect electrical supply before installation or servicing.



Fixtures must be installed by a qualified electrician (check with local and national codes for proper installation).

To prevent electrical shock, disconnect electrical supply before installation or servicing.

## **EMERGENCY - REMOTE TEST SWITCH ONLY**









## LIGHT MODULE SERVICE



NOTE:

3MM HEX KEY REQUIRED



#### **REMOVE TRIM**

SEETRIM REMOVAL ON FOCAL POINT INSTRUCTION SHEET IS0288









Fixtures must be installed by a qualified electrician (check with local and national codes for proper installation).