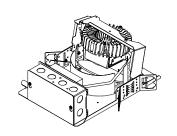

# id® led 6" round housing - wall wash

FL6W





## LUMINAIRE MUST BE INSTALLED PRIOR TO DRYWALL CEILING. ALL GRID LUMINAIRES MUST BE SECURED TO STRUCTURE ABOVE.







OPTIONAL - BAR HANGERS
SOLD SEPARATELY

KEY





LEVEL



ATTENTION



SEE ADDITIONAL INSTRUCTIONS

EMERGENCY - INTEGRAL TEST SWITCH













#### GRID - BAR HANGERS (SOLD SEPARATELY)







Luminaires must be installed by a qualified electrician (check with local and national codes for proper installation).

To prevent electrical shock, disconnect electrical supply before installation or servicing.



Fixtures must be installed by a qualified electrician (check with local and national codes for proper installation).

To prevent electrical shock, disconnect electrical supply before installation or servicing.

## **EMERGENCY - REMOTE TEST SWITCH ONLY**









## LIGHT MODULE SERVICE



NOTE:

3MM HEX KEY REQUIRED



#### **REMOVE TRIM**

SEETRIM REMOVAL ON FOCAL POINT INSTRUCTION SH