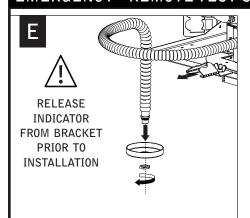

ash

FL6W





## LUMINAIRE MUST BE INSTALLED PRIOR TO DRYWALL CEILING. ALL GRID LUMINAIRES MUST BE SECURED TO STRUCTURE ABOVE.







OPTIONAL - BAR HANGERS
SOLD SEPARATELY

KEY





LEVEL



ATTENTION



SEE ADDITIONAL INSTRUCTIONS

EMERGENCY - INTEGRAL TEST SWITCH













#### GRID - BAR HANGERS (SOLD SEPARATELY)







Luminaires must be installed by a qualified electrician (check with local and national codes for proper installation).

To prevent electrical shock, disconnect electrical supply before installation or servicing.



Fixtures must be installed by a qualified electrician (check with local and national codes for proper installation).

To prevent electrical shock, disconnect electrical supply before installation or servicing.

## **EMERGENCY - REMOTE TEST SWITCH ONLY**









## LIGHT MODULE SERVICE



NOTE:

3MM HEX KEY REQUIRED



#### **REMOVE TRIM**

SEETRIM REMOVAL ON FOCAL POINT INSTRUCTION SHEET IS0288









Fixtures must be installed by a qualified electrician (check with local and national codes for proper installation).

To prevent electrical shock, disconnect electrical supply before installation or servicing.

## **DRIVER SERVICE**



#### **REMOVETRIM**

SEE TRIM REMOVAL ON FOCAL POINT INSTRUCTION SHEET IS0288









Contractor is responsible for adequately reinforcing walls and/or ceilings to support fixture weight. Focal Point, LLC accepts no responsibility for inadequately reinforced walls and/or ceilings. The information contained in this drawing is the sole property of Focal Point, LLC. Any reproduction in part or whole without th