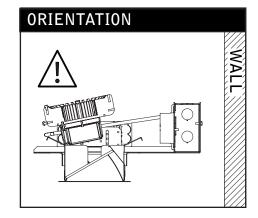

#### **REMOVETRIM**

SEE TRIM REMOVAL ON FOCAL POINT INSTRUCTION SHEET IS0288

Contractor is responsible for adequately reinforcing walls and/or ceilings to support fixture weight. Focal Point, LLC accepts no responsibility for inadequately reinforced walls and/or ceilings. The information contained in this drawing is the sole property of Focal Point, LLC. Any reproduction in part or whole without the written permission of Focal Point, LLC is prohibited.