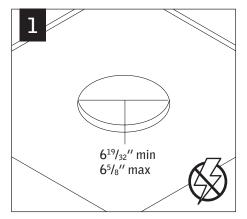

# id® led 6" round housing - wall wash

FL6W





## LUMINAIRE MUST BE INSTALLED PRIOR TO DRYWALL CEILING. ALL GRID LUMINAIRES MUST BE SECURED TO STRUCTURE ABOVE.







OPTIONAL - BAR HANGERS
SOLD SEPARATELY

KEY





LEVEL



ATTENTION



SEE ADDITIONAL INSTRUCTIONS

EMERGENCY - INTEGRAL TEST SWITCH













#### GRID - BAR HANGERS (SOLD SEPARATELY)







Luminaires must be installed by a qualified electrician (check with local and national codes for proper installation).

To prevent electrical shock, disconnect electrical supply before installation or servicing.



Fixtures must be installed by a qualified electrician (check with local and national codes for proper installation).

To prevent electrical shock, disconnect electrical supply before installation or servicing.

## **EMERGENCY - REMOTE TEST SWITCH ONLY**









## LIGHT MODULE SERVICE



NOTE:

3MM HEX KEY REQUIRED



#### **REMOVE TRIM**

SEETRIM REMOVAL ON FOCAL POINT INSTRUCTION SHEET IS0288









Fixtures must be installed by a qualified electrician (check with local and national codes for proper installation).

To p