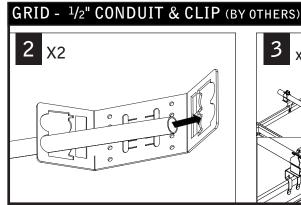

#### GRID - BAR HANGERS (SOLD SEPARATELY)

Luminaires must be installed by a qualified electrician (check with local and national codes for proper installation).

To prevent electrical shock, disconnect electrical supply before installation or servicing.