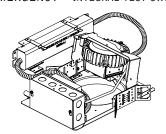

## LUMINAIRE MUST BE INSTALLED PRIOR TO DRYWALL CEILING. ALL GRID LUMINAIRES MUST BE SECURED TO STRUCTURE ABOVE.

OPTIONAL - BAR HANGERS
SOLD SEPARATELY

KEY

LEVEL

ATTENTION

SEE ADDITIONAL INSTRUCTIONS

EMERGENCY - INTEGRAL TEST SWITCH