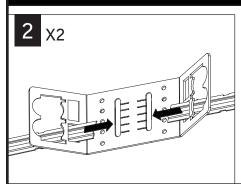

#### GRID - BAR HANGERS (SOLD SEPARATELY)

Luminaires must be installed by a qualified electrician (check with local and national codes for proper installation).

To prevent electrical shock, disconnect electrical supply before installation or servicing.