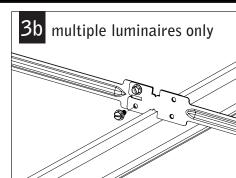

#### GRID - BAR HANGERS (SOLD SEPARATELY)

Luminaires must be installed by a qualified electrician (check with local and national codes for proper installation).

To prevent electrical shock, disconnect electrical supply before installation or servicing.