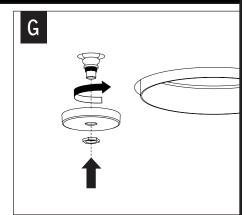

FL6W





## LUMINAIRE MUST BE INSTALLED PRIOR TO DRYWALL CEILING. ALL GRID LUMINAIRES MUST BE SECURED TO STRUCTURE ABOVE.







OPTIONAL - BAR HANGERS
SOLD SEPARATELY

KEY





LEVEL



ATTENTION



SEE ADDITIONAL INSTRUCTIONS

EMERGENCY - INTEGRAL TEST SWITCH













#### GRID - BAR HANGERS (SOLD SEPARATELY)







Luminaires must be installed by a qualified electrician (check with local and national codes for proper installation).

To prevent electrical shock, disconnect electrical supply before installation or servicing.



Fixtures must be installed by a qualified electrician (check with local and national codes for proper installation).

To prevent electrical shock, disconnect electrical supply before installation or servicing.

## **EMERGENCY - REMOTE TEST SWITCH ONLY**









## LIGHT MODULE SERVICE



NOTE:

3MM HEX KEY REQUIRED



#### **REMOVE TRIM**

SEETRIM REMOVAL ON FOCAL POINT INSTRUCTION SHEET IS0288









Fixtures must be installed by a qualified electrician (check with local and national codes for proper installation).

To prevent electrical shock, disconnect electrical supply before installation or servicing.

## **DRIVER SERVICE**



#### **REMOVETRIM**

SEE TRIM REMOVAL ON FOCAL POINT INSTRUCTION SHEET IS0288









Contractor is responsible for adequately reinforcing walls and/or ceilings to support fixture weight. Focal Point, LLC accepts no responsibility for inadequately reinforced walls and/or ceilings. The information contained in this drawing is the sole property of Focal Point, LLC. Any reproduction in part or whole without the wr