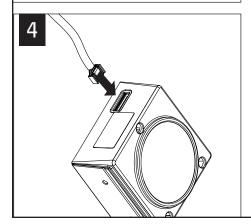

HANGERS
SOLD SEPARATELY

KEY





LEVEL



ATTENTION



SEE ADDITIONAL INSTRUCTIONS

EMERGENCY - INTEGRAL TEST SWITCH













#### GRID - BAR HANGERS (SOLD SEPARATELY)







Luminaires must be installed by a qualified electrician (check with local and national codes for proper installation).

To prevent electrical shock, disconnect electrical supply before installation or servicing.



Fixtures must be installed by a qualified electrician (check with local and national codes for proper installation).

To prevent electrical shock, disconnect electrical supply before installation or servicing.

## **EMERGENCY - REMOTE TEST SWITCH ONLY**









## LIGHT MODULE SERVICE



NOTE:

3MM HEX KEY REQUIRED



#### **REMOVE TRIM**

SEETRIM REMOVAL ON FOCAL POINT INSTRUCTION SHEET IS0288









Fixtures must be installed by a qualified electrician (check with local and national codes for proper installation).

To prevent electrical shock, disconnect electrical supply before installation or servicing.

## **DRIVER SERVICE**



#### **REMOVETRIM**

SEE TRIM REMOVAL ON FOCAL POINT INSTRUCTION SHEET IS0288









Contractor is responsible for adequately reinforcing walls and/or ceilings to support fixture weight. Focal Point, LLC accepts no responsibility for inadequately reinforced walls and/or ceilings. The information contained in this drawing is the sole property of Focal Point, LLC. Any reproduction in part or whole without the written permission of Focal Point, LLC is prohibited.