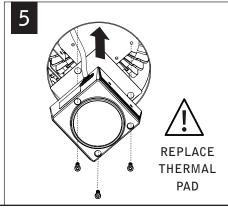

ANGERS
SOLD SEPARATELY

KEY





LEVEL



ATTENTION



SEE ADDITIONAL INSTRUCTIONS

EMERGENCY - INTEGRAL TEST SWITCH













#### GRID - BAR HANGERS (SOLD SEPARATELY)







Luminaires must be installed by a qualified electrician (check with local and national codes for proper installation).

To prevent electrical shock, disconnect electrical supply before installation or servicing.



Fixtures must be installed by a qualified electrician (check with local and national codes for proper installation).

To prevent electrical shock, disconnect electrical supply before installation or servicing.

## **EMERGENCY - REMOTE TEST SWITCH ONLY**









## LIGHT MODULE SERVICE



NOTE:

3MM HEX KEY REQUIRED



#### **REMOVE TRIM**

SEETRIM REMOVAL ON FOCAL POINT INSTRUCTION SHEET IS0288









Fixtures must be installed by a qualified electrician (check with local and national codes for proper installation).

To prevent electrical shock, disconnect electrical supply before installation or servicing.

## **DRIVER SERVICE**



#### **REMOVETRIM**

SEE TRIM REMOVAL ON FOCAL POINT INSTRUCTION SHEET IS0288









Contractor is responsible for adequately reinforcing walls and/or ceilings to support fixture weight. Focal Point, LLC accepts no responsibility for inadequately reinforced walls and/or ceilings. The information contained in this drawing is the sole property of Focal Point, LLC. Any reproduction in part or whole without the written permission of Focal Point, LLC is prohibited.