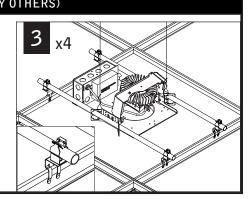

#### GRID - BAR HANGERS (SOLD SEPARATELY)

Luminaires must be installed by a qualified electrician (check with local and national codes for proper installation).

To prevent electrical shock, disconnect electrical supply before installation or servicing.