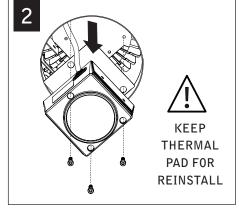

BAR HANGERS
SOLD SEPARATELY

KEY





LEVEL



ATTENTION



SEE ADDITIONAL INSTRUCTIONS

EMERGENCY - INTEGRAL TEST SWITCH













#### GRID - BAR HANGERS (SOLD SEPARATELY)







Luminaires must be installed by a qualified electrician (check with local and national codes for proper installation).

To prevent electrical shock, disconnect electrical supply before installation or servicing.



Fixtures must be installed by a qualified electrician (check with local and national codes for proper installation).

To prevent electrical shock, disconnect electrical supply before installation or servicing.

## **EMERGENCY - REMOTE TEST SWITCH ONLY**









## LIGHT MODULE SERVICE



NOTE:

3MM HEX KEY REQUIRED



#### **REMOVE TRIM**

SEETRIM REMOVAL ON FOCAL POINT INSTRUCTION SHEET IS0288









Fixtures must be installed by a qualified electrician (check with local and national codes for proper installation).

To prevent electrical shock, disconnect electrical supply before installation or servicing.

## **DRIVER SERVICE**



#### **REMOVETRIM**

SEE TRIM REMOVAL ON FOCAL POINT INSTRUCTION SHEET IS0288









Contractor is responsible for adequately reinforcing walls and/or ceilings to support fixture weight. Focal Point, LLC accepts no responsibility for inadequately reinforced walls and/or ceilings. The information contained in this drawing is the sole property of Focal Point, LLC. Any reproduction in part or whole without the written permission of Focal Point, LLC is prohibited.