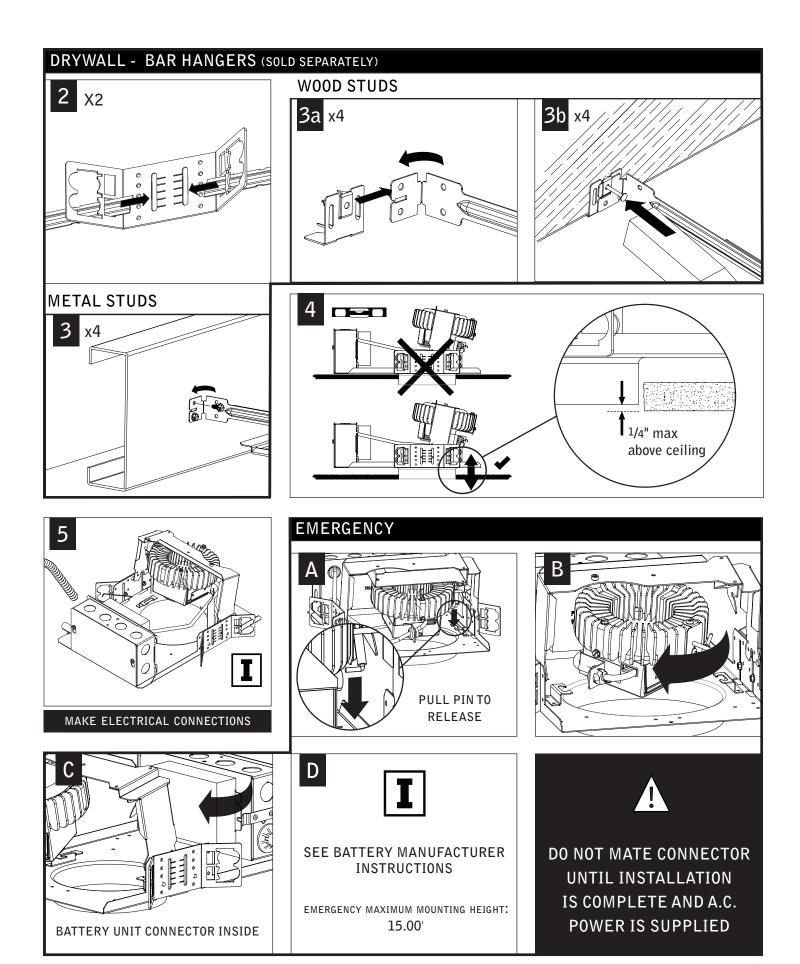

## LUMINAIRE MUST BE INSTALLED PRIOR TO DRYWALL CEILING. ALL GRID LUMINAIRES MUST BE SECURED TO STRUCTURE ABOVE.

OPTIONAL - BAR HANGERS
SOLD SEPARATELY

KEY

LEVEL

ATTENTION

SEE ADDITIONAL INSTRUCTIONS

EMERGENCY - INTEGRAL TEST SWITCH

#### GRID - BAR HANGERS (SOLD SEPARATELY)

Luminaires must be installed by a qualified electrician (check with local and national codes for proper installation).

To prevent electrical shock, disconnect electrical supply before installation or servicing.

Fixtures must be installed by a qualified electrician (check with local and national codes for proper installation).

To prevent electrical shock, disconnect electrical supply before installation or servicing.