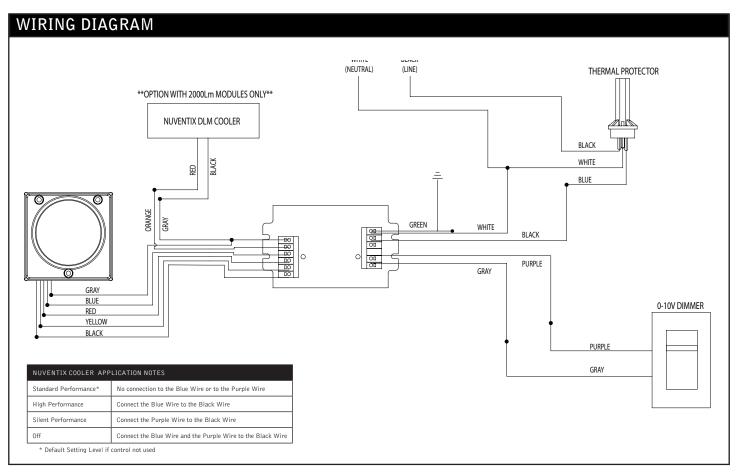

ock, disconnect electrical supply before installation or servicing.



Fixtures must be installed by a qualified electrician (check with local and national codes for proper installation).

To prevent electrical shock, disconnect electrical supply before installation or servicing.

## **EMERGENCY - REMOTE TEST SWITCH ONLY**









## LIGHT MODULE SERVICE



NOTE:

3MM HEX KEY REQUIRED



#### **REMOVE TRIM**

SEETRIM REMOVAL ON FOCAL POINT INSTRUCTION SHEET IS0288









Fixtures must be installed by a qualified electrician (check with local and national codes for proper installation).

To prevent electrical shock, disconnect electrical supply before installation or servicing.

## **DRIVER SERVICE**



#### **REMOVETRIM**

SEE TRIM REMOVAL ON FOCAL POINT INSTRUCTION SHEET IS0288









Contractor is responsible for adequately reinforcing walls and/or ceilings to support fixture weight. Focal Point, LLC accepts no responsibility for inadequately reinforced walls and/or ceilings. The information contained in this drawing is the sole property of Focal Point, LLC. Any reproduction in part or whole without the written permission of Focal Point, LLC is prohibited.