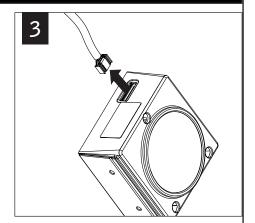

AR HANGERS
SOLD SEPARATELY

KEY





LEVEL



ATTENTION



SEE ADDITIONAL INSTRUCTIONS

EMERGENCY - INTEGRAL TEST SWITCH













#### GRID - BAR HANGERS (SOLD SEPARATELY)







Luminaires must be installed by a qualified electrician (check with local and national codes for proper installation).

To prevent electrical shock, disconnect electrical supply before installation or servicing.



Fixtures must be installed by a qualified electrician (check with local and national codes for proper installation).

To prevent electrical shock, disconnect electrical supply before installation or servicing.

## **EMERGENCY - REMOTE TEST SWITCH ONLY**









## LIGHT MODULE SERVICE



NOTE:

3MM HEX KEY REQUIRED



#### **REMOVE TRIM**

SEETRIM REMOVAL ON FOCAL POINT INSTRUCTION SHEET IS0288









Fixtures must be installed by a qualified electrician (check with local and national codes for proper installation).

To prevent electrical shock, disconnect electrical supply before installation or servicing.

## **DRIVER SERVICE**



#### **REMOVETRIM**

SEE TRIM REMOVAL ON FOCAL POINT INSTRUCTION SHEET IS0288









Contractor is responsible for adequately reinforcing walls and/or ceilings to support fixture weight. Focal Point, LLC accepts no responsibility for inadequately reinforced walls and/or ceilings. The information contained in this drawing is the sole property of Focal Point, LLC. Any reproduction in part or whole without the written permission of Focal Point, LLC is prohibited.