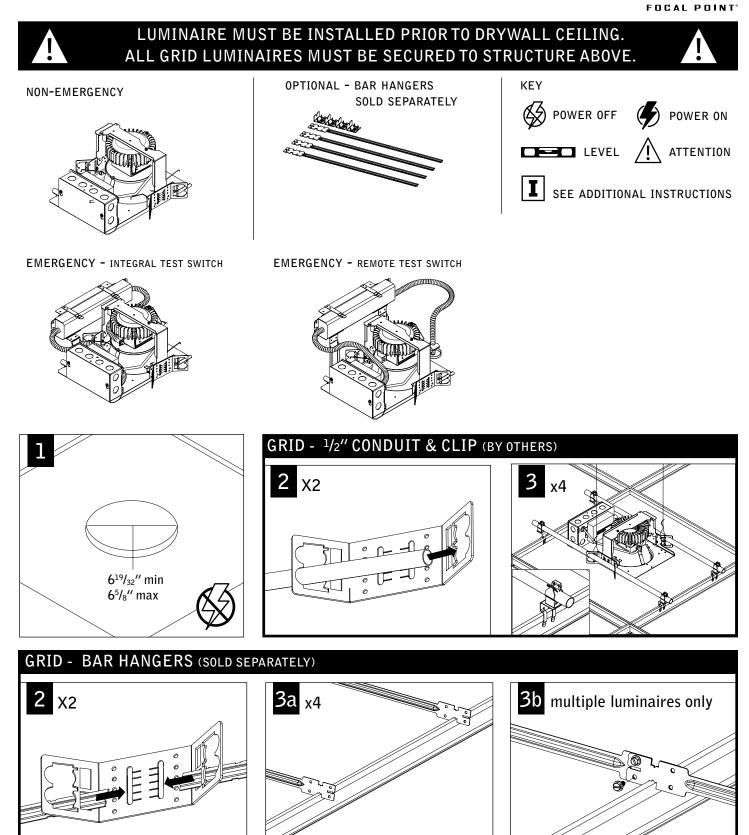

## id<sup>®</sup> led 6" round housing - downlight

FL6D

Luminaires must be installed by a qualified electrician (check with local and national codes for proper installation). To prevent electrical shock, disconnect electrical supply before installation or servicing.

Fixtures must be installed by a qualified electrician (check with local and national codes for proper installation). To prevent electrical shock, disconnect electrical supply before installation or servicing.