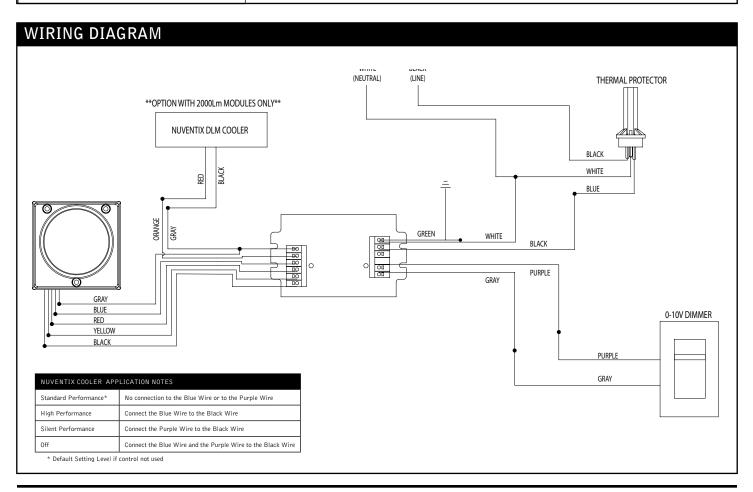

## id<sup>®</sup> led 6" round housing - downlight

FL6D





Luminaires must be installed by a qualified electrician (check with local and national codes for proper installation). To prevent electrical shock, disconnect electrical supply before installation or servicing.



Fixtures must be installed by a qualified electrician (check with local and national codes for proper installation). To prevent electrical shock, disconnect electrical supply before installation or servicing.



Fixtures must be installed by a qualified electrician (check with local and national codes for proper installation). To prevent electrical shock, disconnect electrical supply before installation or servicing.

## **DRIVER SERVICE**

1

REMOVE TRIM SEE TRIM REMOVAL ON FOCAL POINT INSTRUCTION SHEET IS0288









Contractor is responsible for adequately reinforcing walls and/or ceilings to support fixture weight. Focal Point, LLC accepts no responsibility for inadequately reinforced walls and/or ceilings. The information contained in this drawing is the sole property of Focal Point, LLC. Any reproduction in part or whole without the written permission of Focal Point, LLC is prohibited.