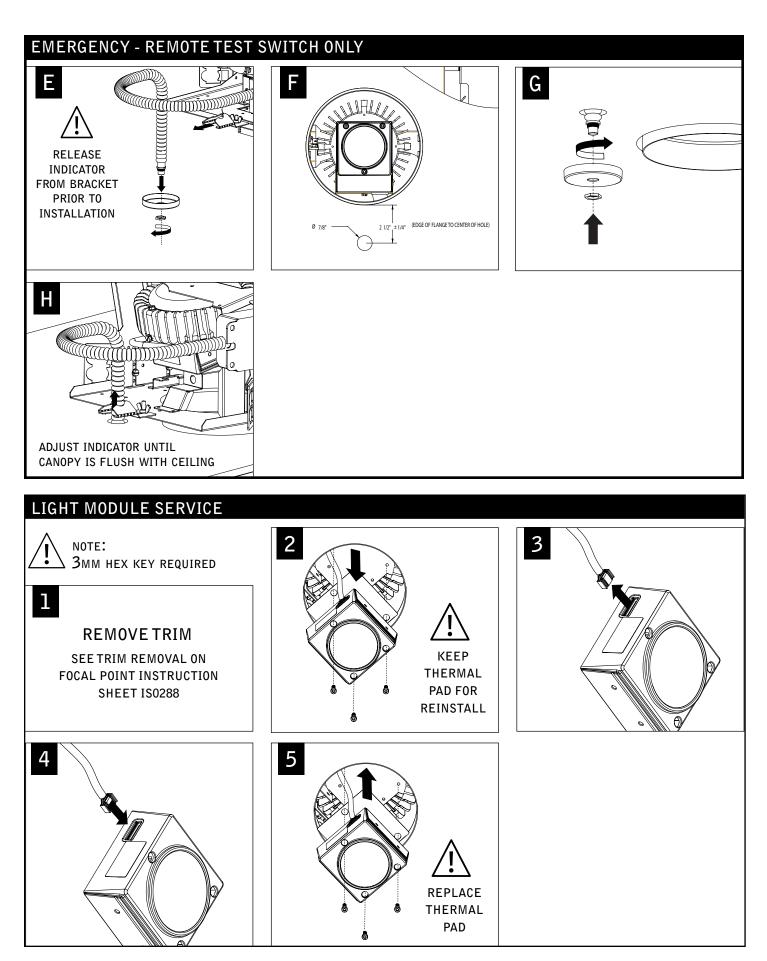

## **DRIVER SERVICE**

1

REMOVE TRIM SEE TRIM REMOVAL ON FOCAL POINT INSTRUCTION SHEET IS0288

Contractor is responsible for adequately reinforcing walls and/or ceilings to support fixture weight. Focal Point, LLC accepts no responsibility for inadequately reinforced walls and/or ceilings. The information contained in this drawing is the sole property of Focal Point, LLC. Any reproduction in part or whole without the written permission of Focal Point, LLC is prohibited.