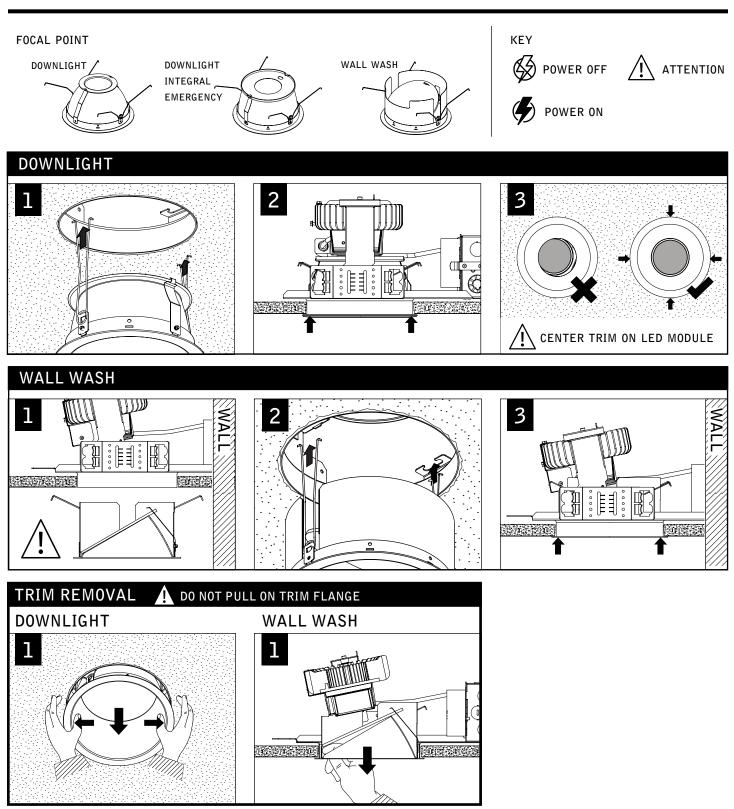

## id<sup>®</sup> led 6" round trim

L6 | L6EM

FOCAL POINT<sup>®</sup>

Luminaires must be installed by a qualified electrician (check with local and national codes for proper installation). To prevent electrical shock, disconnect electrical supply before installation or servicing.