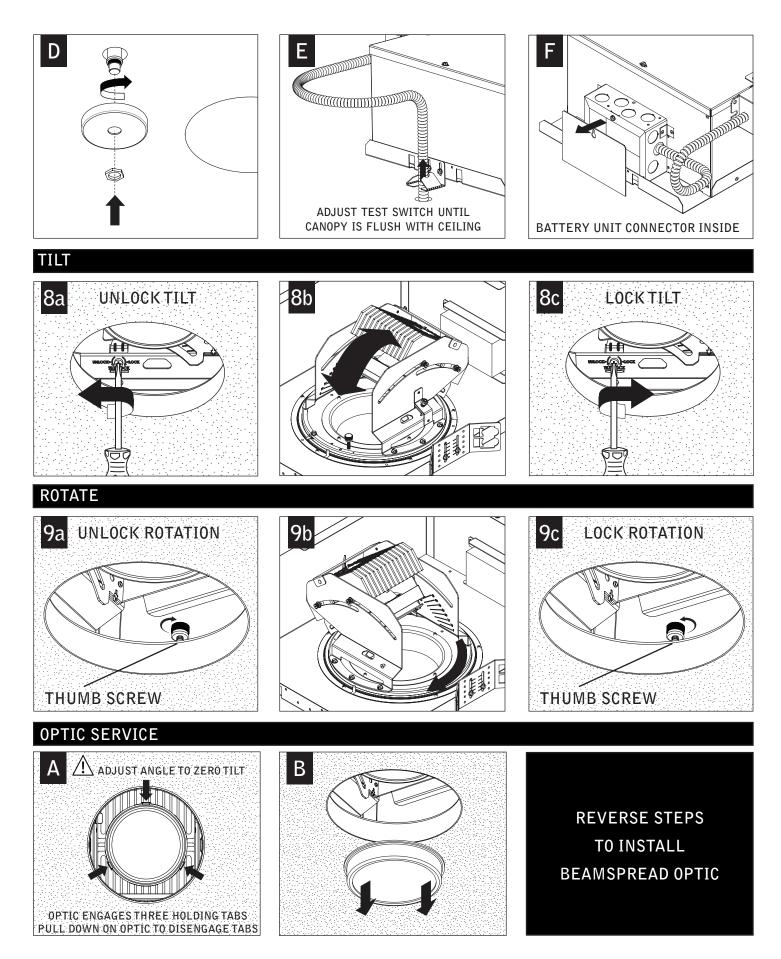

# EMERGENCY

SEE BATTERY MANUFACTURER **INSTRUCTIONS** 

EMERGENCY MAXIMUM MOUNTING HEIGHT: 21.00'

**DO NOT MATE CONNECTOR** UNTIL INSTALLATION IS COMPLETE AND A.C. **POWER IS SUPPLIED** 

ADJUST JACK SCREWS TO LEVEL

X4 mud casting to ceiling

4

BATTERY UNIT CONNECTOR INSIDE

#### EMERGENCY - REMOTE TEST SWITCH

SEE BATTERY

MANUFACTURER

**INSTRUCTIONS** 

A

### TRIM INSTALLATION

Contractor is responsible for adequately reinforcing walls and/or ceilings to support luminaire weight. Focal Point, LLC accepts no responsibility for inadequately reinforced walls and/or ceilings. The information contained in this drawing is the sole property of Focal Point, LLC. Any reproduction in part or whole without the written permission of Focal Point, LLC is prohibited.