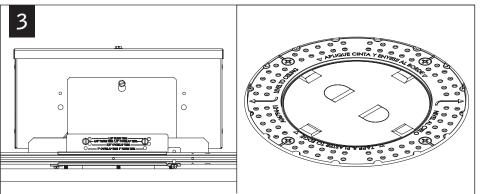

# id+4.5" round adjustable

FLCS4 | LCS4





# DRYWALL - BAR HANGERS (SOLD SEPARATELY)







# EMERGENCY



SEE BATTERY MANUFACTURER **INSTRUCTIONS** 

EMERGENCY MAXIMUM MOUNTING HEIGHT: 21.00'



**DO NOT MATE CONNECTOR** UNTIL INSTALLATION IS COMPLETE AND A.C. **POWER IS SUPPLIED** 

ADJUST JACK SCREWS TO LEVEL

X4 mud casting to ceiling

4

BATTERY UNIT CONNECTOR INSIDE

#### EMERGENCY - REMOTE TEST SWITCH





SEE BATTERY

MANUFACTURER

**INSTRUCTIONS** 

A





### TRIM INSTALLATION



Contractor is responsible for adequately reinforcing walls and/or ceilings to support luminaire weight. Focal Point, LLC accepts no responsibility for inadequately reinforced walls and/or ceilings. The information contained in this drawing is the sole property of Focal Point, LLC. Any reproduction in part or whole without the written permission of Focal Point, LLC is prohibited.