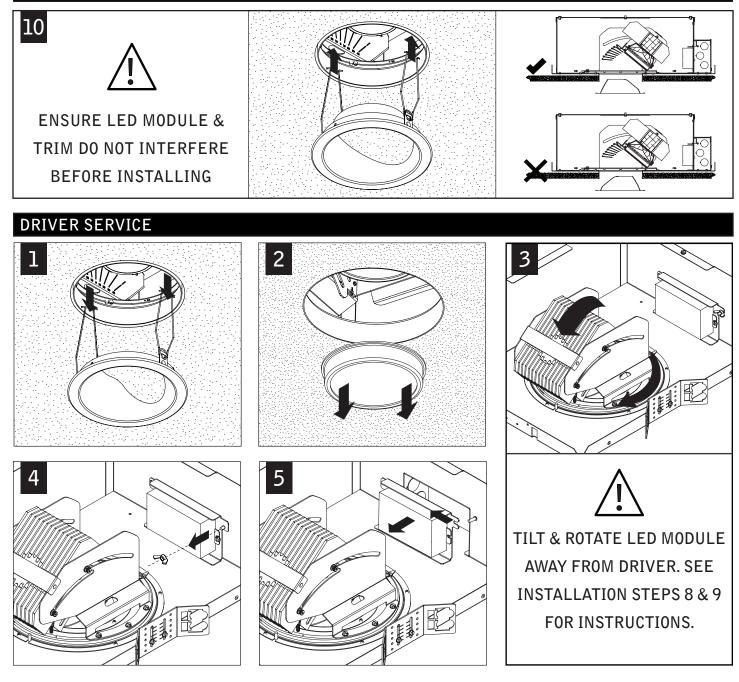

### TRIM INSTALLATION

Contractor is responsible for adequately reinforcing walls and/or ceilings to support luminaire weight. Focal Point, LLC accepts no responsibility for inadequately reinforced walls and/or ceilings. The information contained in this drawing is the sole property of Focal Point, LLC. Any reproduction in part or whole without the written permission of Focal Point, LLC is prohibited.