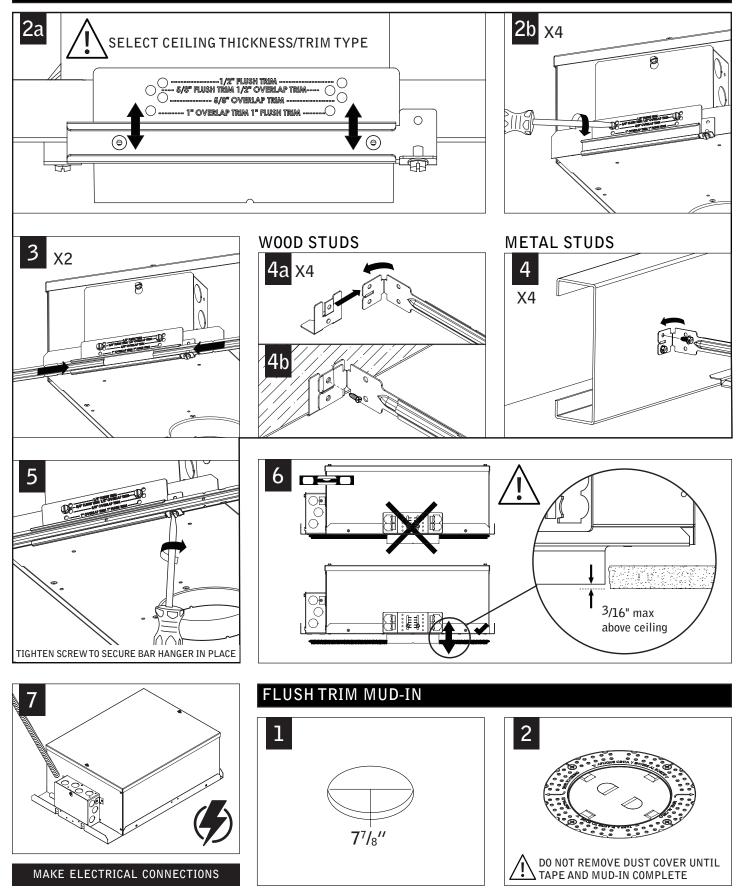

# EMERGENCY

SEE BATTERY MANUFACTURER **INSTRUCTIONS** 

EMERGENCY MAXIMUM MOUNTING HEIGHT: 21.00'

**DO NOT MATE CONNECTOR** UNTIL INSTALLATION IS COMPLETE AND A.C. **POWER IS SUPPLIED** 

ADJUST JACK SCREWS TO LEVEL

X4 mud casting to ceiling

4

BATTERY UNIT CONNECTOR INSIDE

### TRIM INSTALLATION

Contractor is responsible for adequately reinforcing walls and/or ceilings to support luminaire weight. Focal Point, LLC accepts no responsibility for inadequately reinforced walls and/or ceilings. The information contained in this drawing is the sole property of Focal Point, LLC. Any reproduction in part or whole without the written permission of Focal Point, LLC is prohibited.