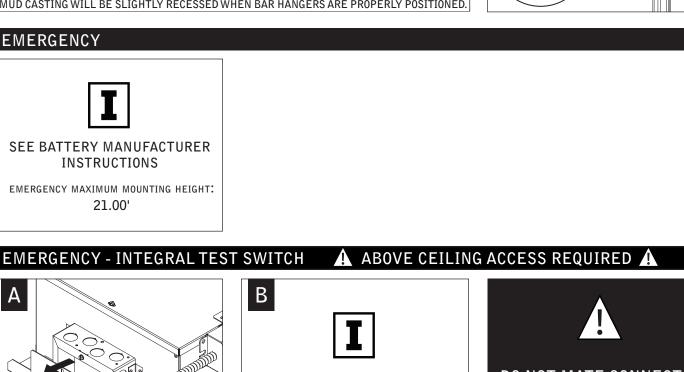

# EMERGENCY

SEE BATTERY MANUFACTURER **INSTRUCTIONS** 

EMERGENCY MAXIMUM MOUNTING HEIGHT: 21.00'

**DO NOT MATE CONNECTOR** UNTIL INSTALLATION IS COMPLETE AND A.C. **POWER IS SUPPLIED** 

ADJUST JACK SCREWS TO LEVEL