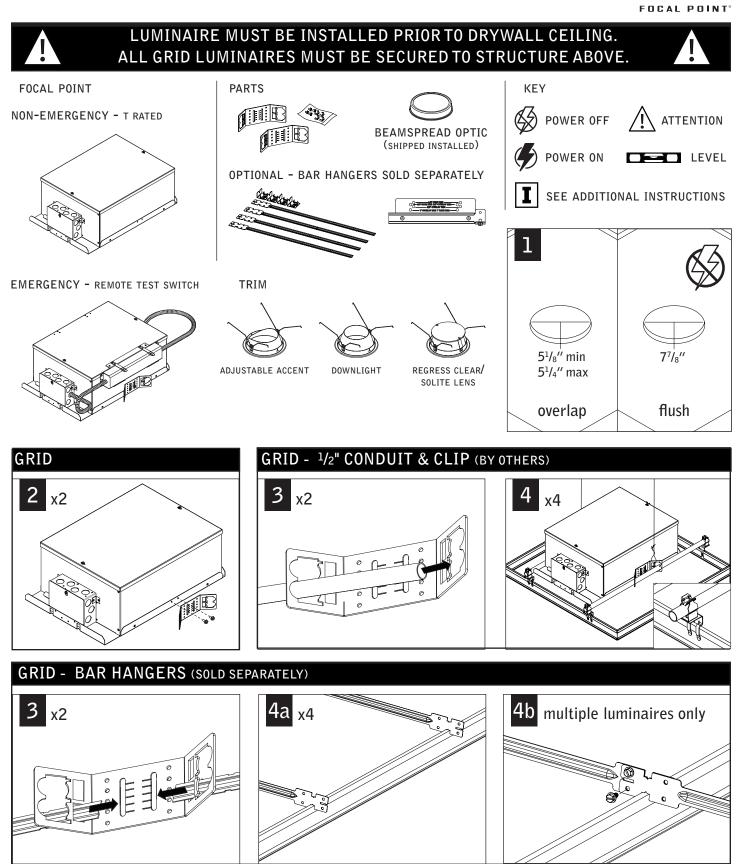

# id+4.5" round adjustable

FLCS4 | LCS4

# DRYWALL - BAR HANGERS (SOLD SEPARATELY)

# EMERGENCY

SEE BATTERY MANUFACTURER **INSTRUCTIONS** 

EMERGENCY MAXIMUM MOUNTING HEIGHT: 21.00'

**DO NOT MATE CONNECTOR** UNTIL INSTALLATION IS COMPLETE AND A.C. **POWER IS SUPPLIED** 

ADJUST JACK SCREWS TO LEVEL

#### EMERGENCY - REMOTE TEST SWITCH

SEE BATTERY

MANUFACTURER

**INSTRUCTIONS** 

A

### TRIM INSTALLATION

Contractor is responsible for adequately reinforcing walls and/or ceilings to support luminaire weight. Focal Point, LLC accepts no responsibility for inadequately reinforced walls and/or ceilings. The information contained in this drawing is the sole property of Focal Point, LLC. Any reproduction in part or whole without the written permission of Focal Point, LLC is prohibited.