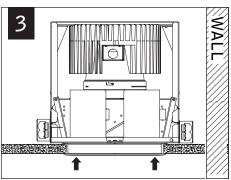

# id+ high ceiling 6"& 8" round

FL6H | FL8H

Ē



Luminaires must be installed by a qualified electrician (check with local and national codes for proper installation). To prevent electrical shock, disconnect electrical supply before installation or servicing.

### DRYWALL



Fixtures must be installed by a qualified electrician (check with local and national codes for proper installation). To prevent electrical shock, disconnect electrical supply before installation or servicing.

Ø

(EDGE OF FLANGE TO CENTER OF HOLE)



Fixtures must be installed by a qualified electrician (check with local and national codes for proper installation To prevent electrical shock, disconnect electrical supply before installation or servicing.





#### **DOWNLIGHT TRIM**







### WALL WASH







## TRIM REMOVAL

#### DOWNLIGHT



# DO NOT PULL ON TRIM FLANGE



Contractor is responsible for adequately reinforcing walls and/or ceilings to support fixture weight. Focal Point, LLC accepts no responsibility for inadequately reinforced walls and/or ceilings. The information contained in this drawing is the sole property of Focal Point, LLC. Any reproduction in part or whole without the written permission of Focal Point, LLC is prohibited.