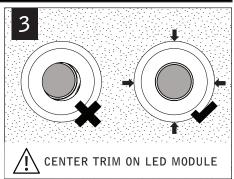

# id+ high ceiling 6"& 8" round

FL6H | FL8H

Ē



Luminaires must be installed by a qualified electrician (check with local and national codes for proper installation). To prevent electrical shock, disconnect electrical supply before installation or servicing.

### DRYWALL



Fixtures must be installed by a qualified electrician (check with local and national codes for proper installation). To prevent electrical shock, disconnect electrical supply before installation or servicing.

Ø

(EDGE OF FLANGE TO CENTER OF HOLE)



Fixtures must be installed by a qualified electrician (check with local and national codes for proper installation To prevent electrical shock, disconnect electrical supply before installation or servicing.





#### **DOWNLIGHT TRIM**







### WALL WASH







## TRIM REMOVAL

#### DOWNLIGHT



# DO NOT PULL ON TRIM FLANGE



Contractor is responsible for adequately reinforcing walls and/or ceilings to support fixture weight. Focal Point, LLC accepts no responsibility for inadequately reinforced walls and/or ceilings. The information contained in this drawing is the sole property of Focal Point, LLC. Any reproduction in part or whole without the written permission of Focal Point, LLC is prohibited.