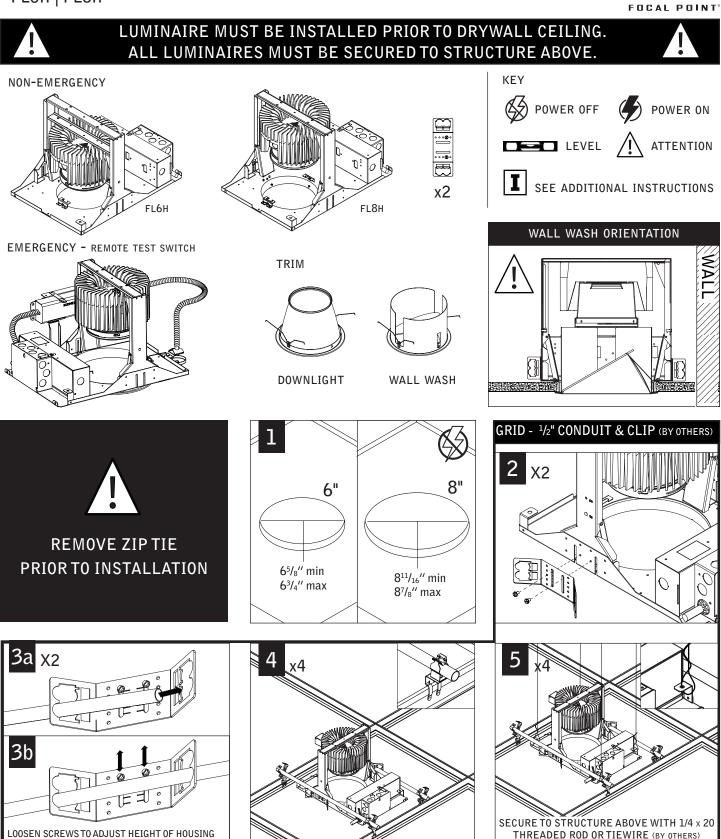

# id+ high ceiling 6"& 8" round

FL6H | FL8H

Ē

Luminaires must be installed by a qualified electrician (check with local and national codes for proper installation). To prevent electrical shock, disconnect electrical supply before installation or servicing.