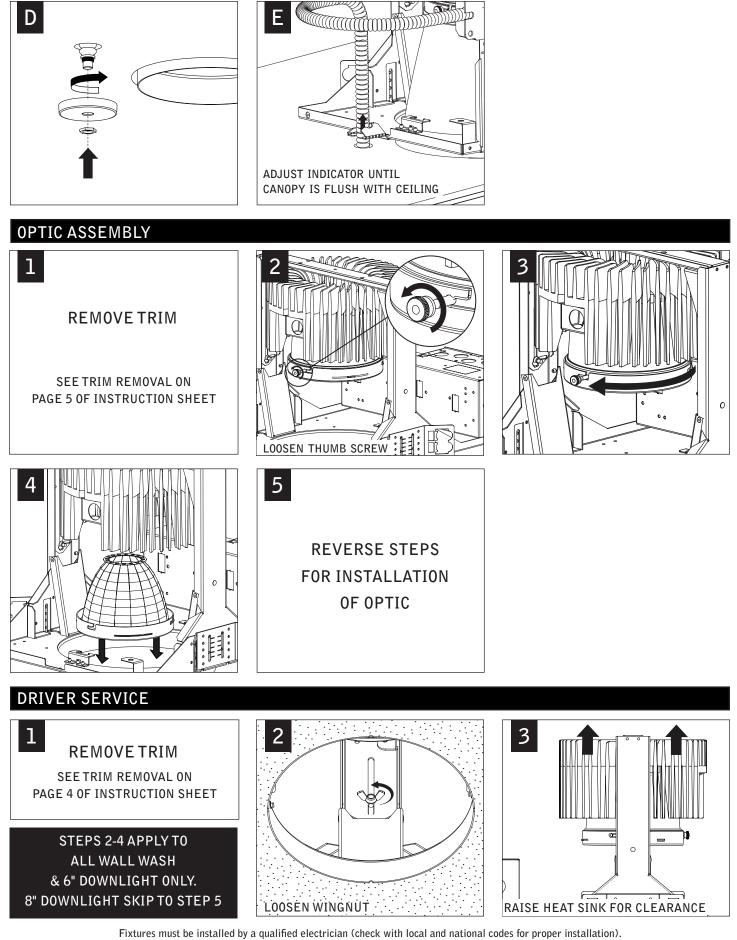

# id+ high ceiling 6"& 8" round

FL6H | FL8H

Ē



Luminaires must be installed by a qualified electrician (check with local and national codes for proper installation). To prevent electrical shock, disconnect electrical supply before installation or servicing.

### DRYWALL



Fixtures must be installed by a qualified electrician (check with local and national codes for proper installation). To prevent electrical shock, disconnect electrical supply before installation or servicing.

Ø

(EDGE OF FLANGE TO CENTER OF HOLE)



Fixtures must be installed by a qualified electrician (check with local and national codes for proper installation To prevent electrical shock, disconnect electrical supply before installation or servicing.





#### **DOWNLIGHT TRIM**







### WALL WASH







## TRIM REMOVAL

#### DOWNLIGHT



# DO NOT PULL ON TRIM FLANGE



Contractor is responsible for adequately reinforcing walls and/or ceilings to support fixture weight. Focal Point, LLC accepts no responsibility for inadequately reinforced walls and/or ceilings. The information contained in this drawing is the sole property of Focal Point, LLC. Any reproduction in part or whole without the written permission of Focal Point, LLC is prohibited.