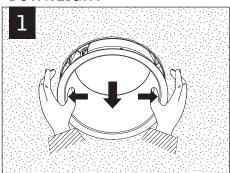

round

FL6H | FL8H

Ē



Luminaires must be installed by a qualified electrician (check with local and national codes for proper installation). To prevent electrical shock, disconnect electrical supply before installation or servicing.

### DRYWALL



Fixtures must be installed by a qualified electrician (check with local and national codes for proper installation). To prevent electrical shock, disconnect electrical supply before installation or servicing.

Ø

(EDGE OF FLANGE TO CENTER OF HOLE)



Fixtures must be installed by a qualified electrician (check with local and national codes for proper installation To prevent electrical shock, disconnect electrical supply before installation or servicing.





#### **DOWNLIGHT TRIM**







### WALL WASH







## TRIM REMOVAL

#### DOWNLIGHT



# DO NOT PULL ON TRIM FLANGE



Contractor is responsible for adequately reinforcing walls and/or ceilings to support fixture weight. Focal Point, LLC accepts no responsibility for inadequately reinforced walls and/or ceilings. The information contained in this drawing is the sole property of Focal Point, LLC. Any reproduction in part or whole without the written permission of Focal Point, LLC is prohibited.