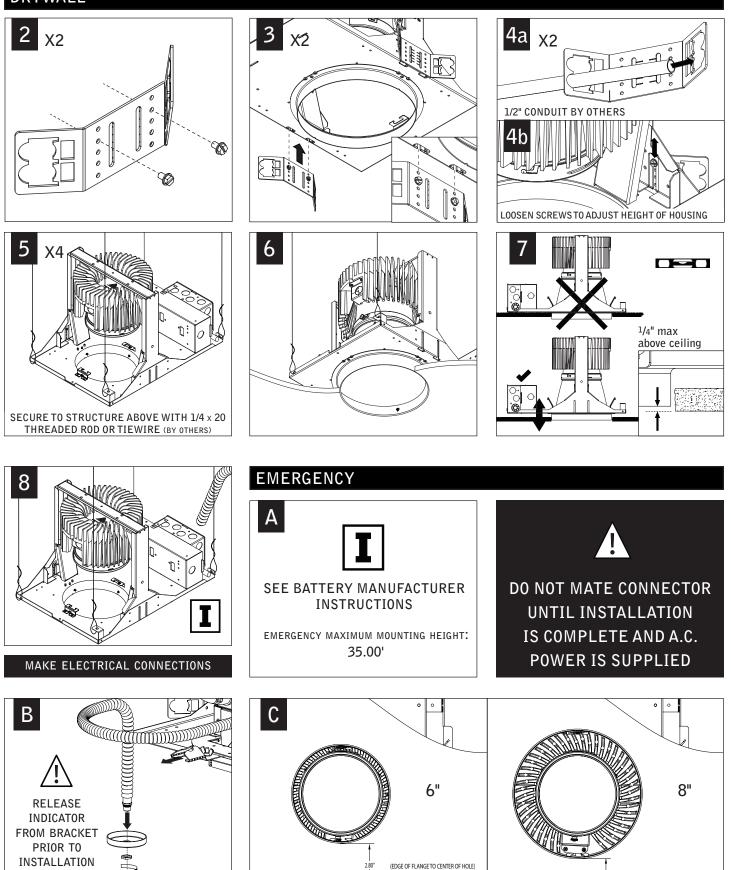

### DRYWALL

Fixtures must be installed by a qualified electrician (check with local and national codes for proper installation). To prevent electrical shock, disconnect electrical supply before installation or servicing.

Ø

(EDGE OF FLANGE TO CENTER OF HOLE)

Fixtures must be installed by a qualified electrician (check with local and national codes for proper installation To prevent electrical shock, disconnect electrical supply before installation or servicing.