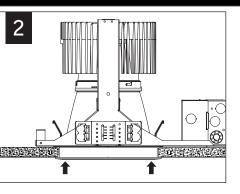

Ø

(EDGE OF FLANGE TO CENTER OF HOLE)

Fixtures must be installed by a qualified electrician (check with local and national codes for proper installation To prevent electrical shock, disconnect electrical supply before installation or servicing.