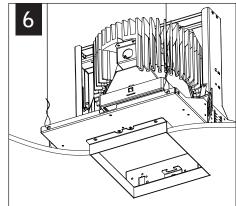

LOOSEN SCREWS TO ADJUST HEIGHT OF HOUSING

SECURE TO STRUCTURE ABOVE WITH 1/4 x 20

THREADED ROD OR TIEWIRE (BY OTHERS)