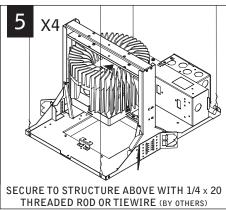

LOOSEN SCREWS TO ADJUST HEIGHT OF HOUSING

SECURE TO STRUCTURE ABOVE WITH 1/4 x 20

THREADED ROD OR TIEWIRE (BY OTHERS)