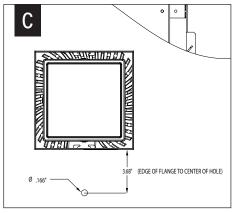

# id+ high ceiling 6" square

FL66H





Luminaires must be installed by a qualified electrician (check with local and national codes for proper installation).

To prevent electrical shock, disconnect electrical supply before installation or servicing.

LOOSEN SCREWS TO ADJUST HEIGHT OF HOUSING

SECURE TO STRUCTURE ABOVE WITH 1/4 x 20

THREADED ROD OR TIEWIRE (BY OTHERS)

## **DRYWALL**















#### MAKE ELECTRICAL CONNECTIONS

# **EMERGENCY**





DO NOT MATE CONNECTOR
UNTIL INSTALLATION
IS COMPLETE AND A.C.
POWER IS SUPPLIED







Fixtures must be installed by a qualified electrician (check with local and national codes for proper installation).

To prevent electrical shock, disconnect electrical supply before installation or servicing.



# **OPTIC ASSEMBLY**

1

#### **REMOVE TRIM**

SEE TRIM REMOVAL ON PAGE 4 OF INSTRUCTION SHEET





4

REVERSE STEPS FOR INSTALLATION OF OPTIC

# DRIVER SERVICE



#### **REMOVE TRIM**

SEE TRIM REMOVAL ON PAGE 4 OF INSTRUCTION SHEET





Fixtures must be installed by a qualified electrician (check with local and national codes for proper installation).

To prevent electrical shock, disconnect electrical supply before installation or servicing.





# **DOWNLIGHT TRIM**





#### **WALL WASH**







# TRIM REMOVAL 100 NOT PULL ON TRIM FLANGE

# **DOWNLIGHT**



### WALL WASH