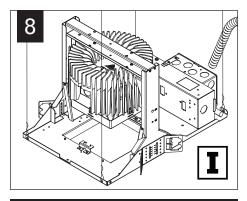

# id+ high ceiling 6" square

FL66H





Luminaires must be installed by a qualified electrician (check with local and national codes for proper installation).

To prevent electrical shock, disconnect electrical supply before installation or servicing.

LOOSEN SCREWS TO ADJUST HEIGHT OF HOUSING

SECURE TO STRUCTURE ABOVE WITH 1/4 x 20

THREADED ROD OR TIEWIRE (BY OTHERS)

## **DRYWALL**















#### MAKE ELECTRICAL CONNECTIONS

# **EMERGENCY**





DO NOT MATE CONNECTOR
UNTIL INSTALLATION
IS COMPLETE AND A.C.
POWER IS SUPPLIED







Fixtures must be installed by a qualified electrician (check with local and national codes for proper installation).

To prevent electrical shock, disconnect electrical supply before installation or servicing.



# **OPTIC ASSEMBLY**

1

#### **REMOVE TRIM**

SEE TRIM REMOVAL ON PAGE 4 OF INSTRUCTION SHEET





4

REVERSE STEPS FOR INSTALLATION OF OPTIC

# DRIVER SERVICE



#### **REMOVE TRIM**

SEE TRIM REMOVAL ON PAGE 4 OF INSTRUCTION SHEET





Fixtures must be installed by a qualified electrician (check with local and national codes for proper installation).

To prevent electrical shock, disconnect electrical supply before installation or servi