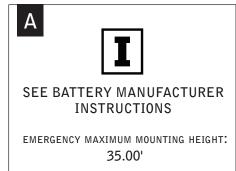

# **EMERGENCY**

DO NOT MATE CONNECTOR
UNTIL INSTALLATION
IS COMPLETE AND A.C.
POWER IS SUPPLIED

Fixtures must be installed by a qualified electrician (check with local and national codes for proper installation).