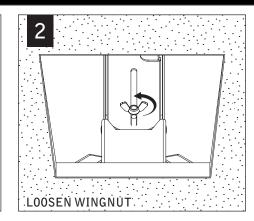

LOOSEN SCREWS TO ADJUST HEIGHT OF HOUSING

SECURE TO STRUCTURE ABOVE WITH 1/4 x 20

THREADED ROD OR TIEWIRE (BY OTHERS)