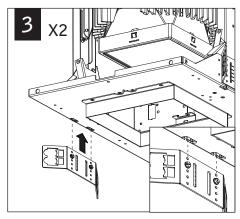

# id+ high ceiling 6" square

FL66H





Luminaires must be installed by a qualified electrician (check with local and national codes for proper installation).

To prevent electrical shock, disconnect electrical supply before installation or servicing.

LOOSEN SCREWS TO ADJUST HEIGHT OF HOUSING

SECURE TO STRUCTURE ABOVE WITH 1/4 x 20

THREADED ROD OR TIEWIRE (BY OTHERS)

## **DRYWALL**















#### MAKE ELECTRICAL CONNECTIONS

# **EMERGENCY**





DO NOT MATE CONNECTOR
UNTIL INSTALLATION
IS COMPLETE AND A.C.
POWER IS SUPPLIED







Fixtures must be installed by a qualified electrician (check with local and national codes for proper installation).

To prevent electrical shock, disconnect electrical supply before installation or servicing.



# **OPTIC ASSEMBLY**

1

#### **REMOVE TRIM**

SEE TRIM REMOVAL ON PAGE 4 OF INSTRUCTION SHEET





4

REVERSE STEPS FOR INSTALLATION OF OPTIC

# DRIVER SERVICE



#### **REMOVE TRIM**

SEE TRIM REMOVAL ON PAGE 4 OF INSTRUCTION SHEET





Fixtures must be installed by a qualified electrician (check with local and national codes for proper installation).

To prevent electrical shock, disconnect electrical supply before installatio