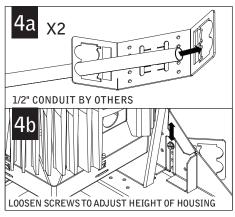

LOOSEN SCREWS TO ADJUST HEIGHT OF HOUSING

SECURE TO STRUCTURE ABOVE WITH 1/4 x 20

THREADED ROD OR TIEWIRE (BY OTHERS)