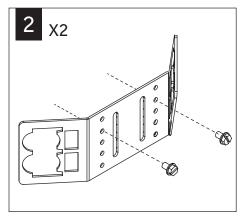

# id+ high ceiling 6" square

FL66H





Luminaires must be installed by a qualified electrician (check with local and national codes for proper installation).

To prevent electrical shock, disconnect electrical supply before installation or servicing.

LOOSEN SCREWS TO ADJUST HEIGHT OF HOUSING

SECURE TO STRUCTURE ABOVE WITH 1/4 x 20

THREADED ROD OR TIEWIRE (BY OTHERS)

## **DRYWALL**















#### MAKE ELECTRICAL CONNECTIONS

# **EMERGENCY**





DO NOT MATE CONNECTOR
UNTIL INSTALLATION
IS COMPLETE AND A.C.
POWER IS SUPPLIED







Fixtures must be installed by a qualified electrician (check with local and national codes for proper installation).

To prevent electrical shock, disconnect electrical supply before installation or servicing.



# **OPTIC ASSEMBLY**

1

#### **REMOVE TRIM**

SEE TRIM REMOVAL ON PAGE 4 OF INSTRUCTION SHEET





4

REVERSE STEPS FOR INSTALLATION OF OPTIC

# DRIVER SERVICE



#### **REMOVE TRIM**

SEE TRIM REMOVAL ON PAGE 4 OF INSTRUCTION SHEET





Fixtures must be installed by a qualified electrician (check with local and national codes for proper installation).

To prevent electrical shock, disconnect electrical supply before installat