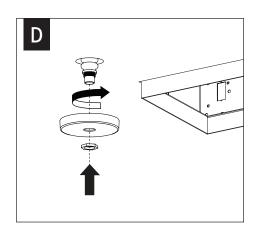

# **EMERGENCY**

DO NOT MATE CONNECTOR
UNTIL INSTALLATION
IS COMPLETE AND A.C.
POWER IS SUPPLIED

Fixtures must be installed by a qualified electrician (check with local and national codes for proper installation).