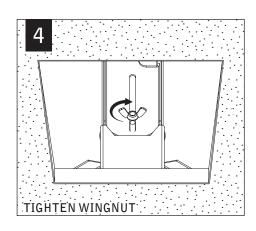

LOOSEN SCREWS TO ADJUST HEIGHT OF HOUSING

SECURE TO STRUCTURE ABOVE WITH 1/4 x 20

THREADED ROD OR TIEWIRE (BY OTHERS)