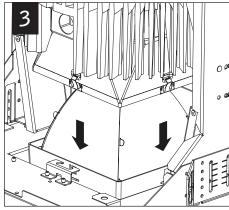

# **OPTIC ASSEMBLY**

1

#### **REMOVE TRIM**

SEE TRIM REMOVAL ON PAGE 4 OF INSTRUCTION SHEET

4

REVERSE STEPS FOR INSTALLATION OF OPTIC