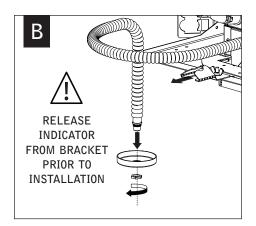

# **EMERGENCY**

DO NOT MATE CONNECTOR
UNTIL INSTALLATION
IS COMPLETE AND A.C.
POWER IS SUPPLIED

Fixtures must be installed by a qualified electrician (check with local and national codes for proper installation).