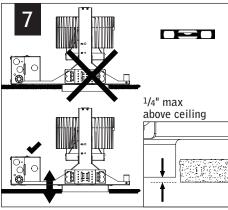

LOOSEN SCREWS TO ADJUST HEIGHT OF HOUSING

SECURE TO STRUCTURE ABOVE WITH 1/4 x 20

THREADED ROD OR TIEWIRE (BY OTHERS)