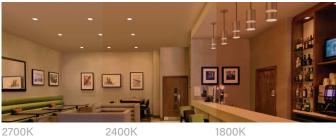

# WD Warm Dim

The 3000K to 1800K and 2700K to 1800K ranges mimic the black body curves of halogen and incandescent light sources, respectively.

#### **Halogen Range**

## **Incandescant Range**