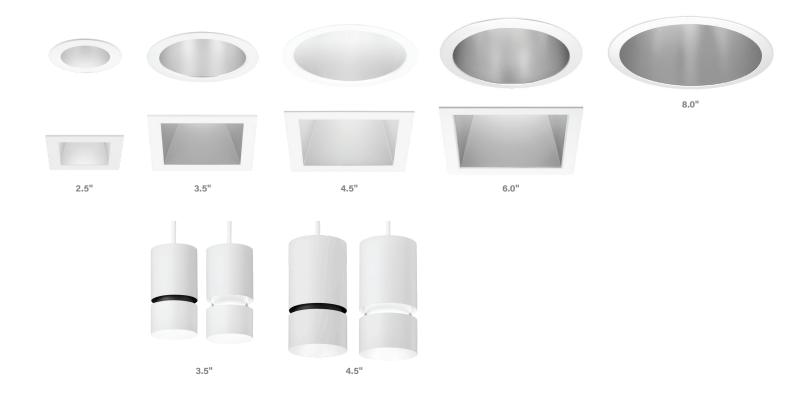

# ID+ a complete downlight solution

With a variety of aperture sizes, shapes, lumen packages, and distribution options, ID<sup>+</sup> Downlights meet the needs of various applications. Used together with the ID<sup>+</sup> Cylinders, these luminaires provide illumination for every area and feature, bringing beauty and uniformity to interiors.