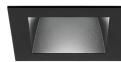

#### Reflectors

Thoughtfully designed using high-quality optics, two cut-off options, 60° and 75°, support a shallow luminaire profile without compromising visual comfort. The use of a shallow Solite lens delivers uniform light distributions for beam spreads of 50°, 60°, 70° and 90°, resulting in ultra-quiet ceilings.