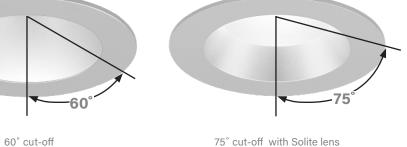

#### Reflectors

Thoughtfully designed using high-quality optics, two cut-off options, 60° and 75°, support a shallow luminaire profile without compromising visual comfort. The use of a shallow Solite lens delivers uniform light distributions for beam spreads of 50°, 60°, 70° and 90°, resulting in ultra-quiet ceilings.

75° cut-off with Solite lens

Round & Square Trimless