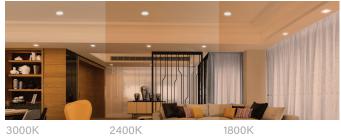

# WD Warm Dim

The 3000K to 1800K and 2700K to 1800K ranges mimic the black body curves of halogen and incandescent light sources, respectively.