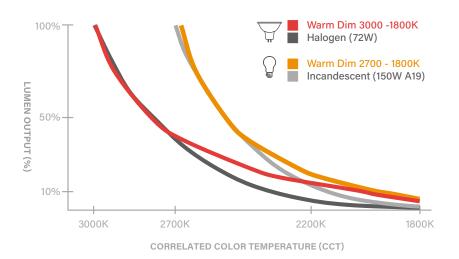

# WD Warm Dim

The 3000K to 1800K and 2700K to 1800K ranges mimic the black body curves of halogen and incandescent light sources, respectively.

#### **Halogen Range**

## **Incandescant Range**