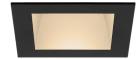

#### Reflectors

Thoughtfully designed using high-quality optics, two cut-off options, 60° and 75°, support a shallow luminaire profile without compromising visual comfort. The use of a shallow Solite lens delivers uniform light distributions for beam spreads of 50°, 60°, 70° and 90°, resulting in ultra-quiet ceilings.

75° cut-off with Solite lens

Round & Square Trimless