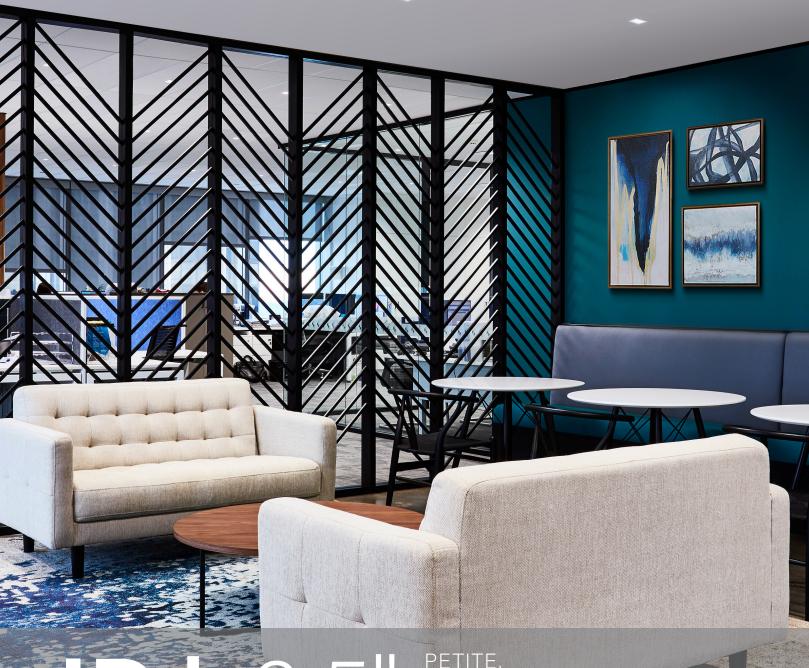

PETITE. MIGHTY. COMPREHENSIVE.

A brand of 🛱 legrand





# **Color Temperature Options**

Standard white color temperatures at CRI 80, 90 and 97, as well as two Warm Dim ranges at CRI 90 offer the flexibility required to enhance interior architecture and personalize each space with occupants' comfort in mind.



### **Standard White**

2700K, 3000K, 3500K and 4000K



# WD Warm Dim

The 3000K to 1800K and 2700K to 1800K ranges mimic the black body curves of halogen and incandescent light sources, respectively.



#### **Halogen Range**



## **Incandescant Range**



#### Reflectors

Thoughtfully designed using high-quality optics, two cut-off options, 60° and 75°, support a shallow luminaire profile without compromising visual comfort. The use of a shallow Solite lens delivers uniform