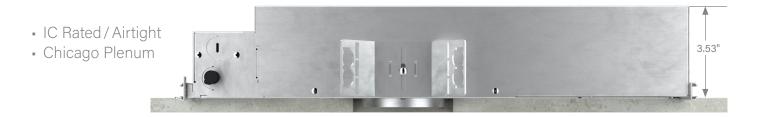

#### Reflectors

Thoughtfully designed using high-quality optics, two cut-off options, 60° and 75°, support a shallow luminaire profile without compromising visual comfort. The use of a shallow Solite lens delivers uniform light distributions for beam spreads of 50°, 60°, 70° and 90°, resulting in ultra-quiet ceilings.