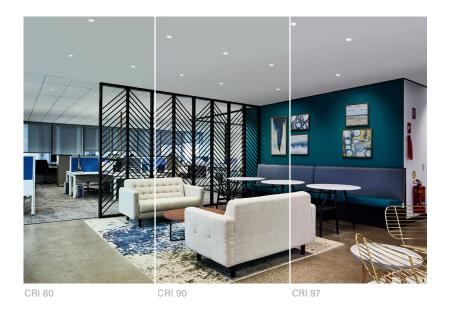

# **Color Temperature Options**

Standard white color temperatures at CRI 80, 90 and 97, as well as two Warm Dim ranges at CRI 90 offer the flexibility required to enhance interior architecture and personalize each space with occupants' comfort in mind.

### **Standard White**

2700K, 3000K, 3500K and 4000K