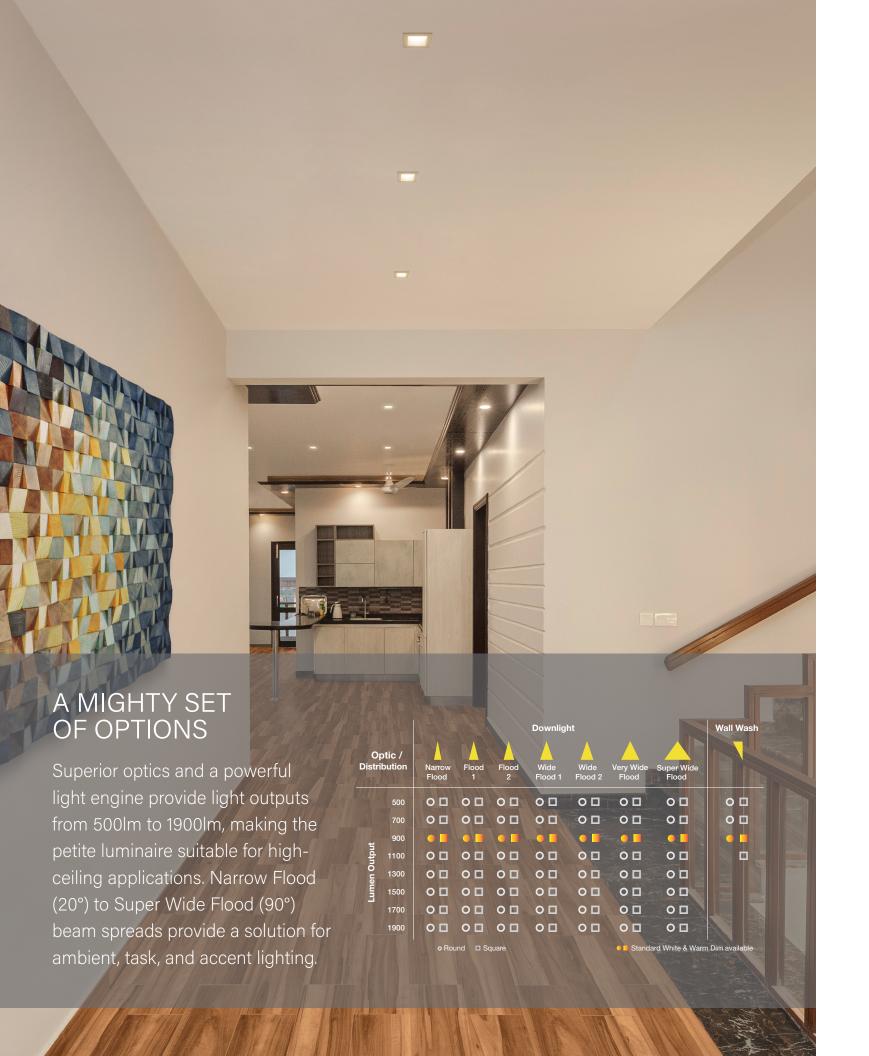

#### Reflectors

Thoughtfully designed using high-quality optics, two cut-off options, 60° and 75°, support a shallow luminaire profile without compromising visual comfort. The use of a shallow Solite lens delivers uniform light distributions for beam spreads of 50°, 60°, 70° and 90°, resulting in ultra-quiet ceilings.