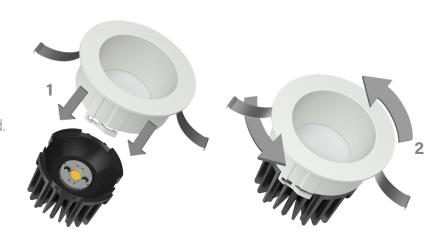

### Twist & Lock Mechanism

Swap trims or change between downlight and wall wash in the field.