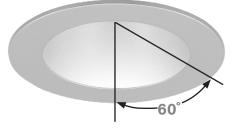

#### Reflectors

Thoughtfully designed using high-quality optics, two cut-off options, 60° and 75°, support a shallow luminaire profile without compromising visual comfort. The use of a shallow Solite lens delivers uniform light distributions for beam spreads of 50°, 60°, 70° and 90°, resulting in ultra-quiet ceilings.