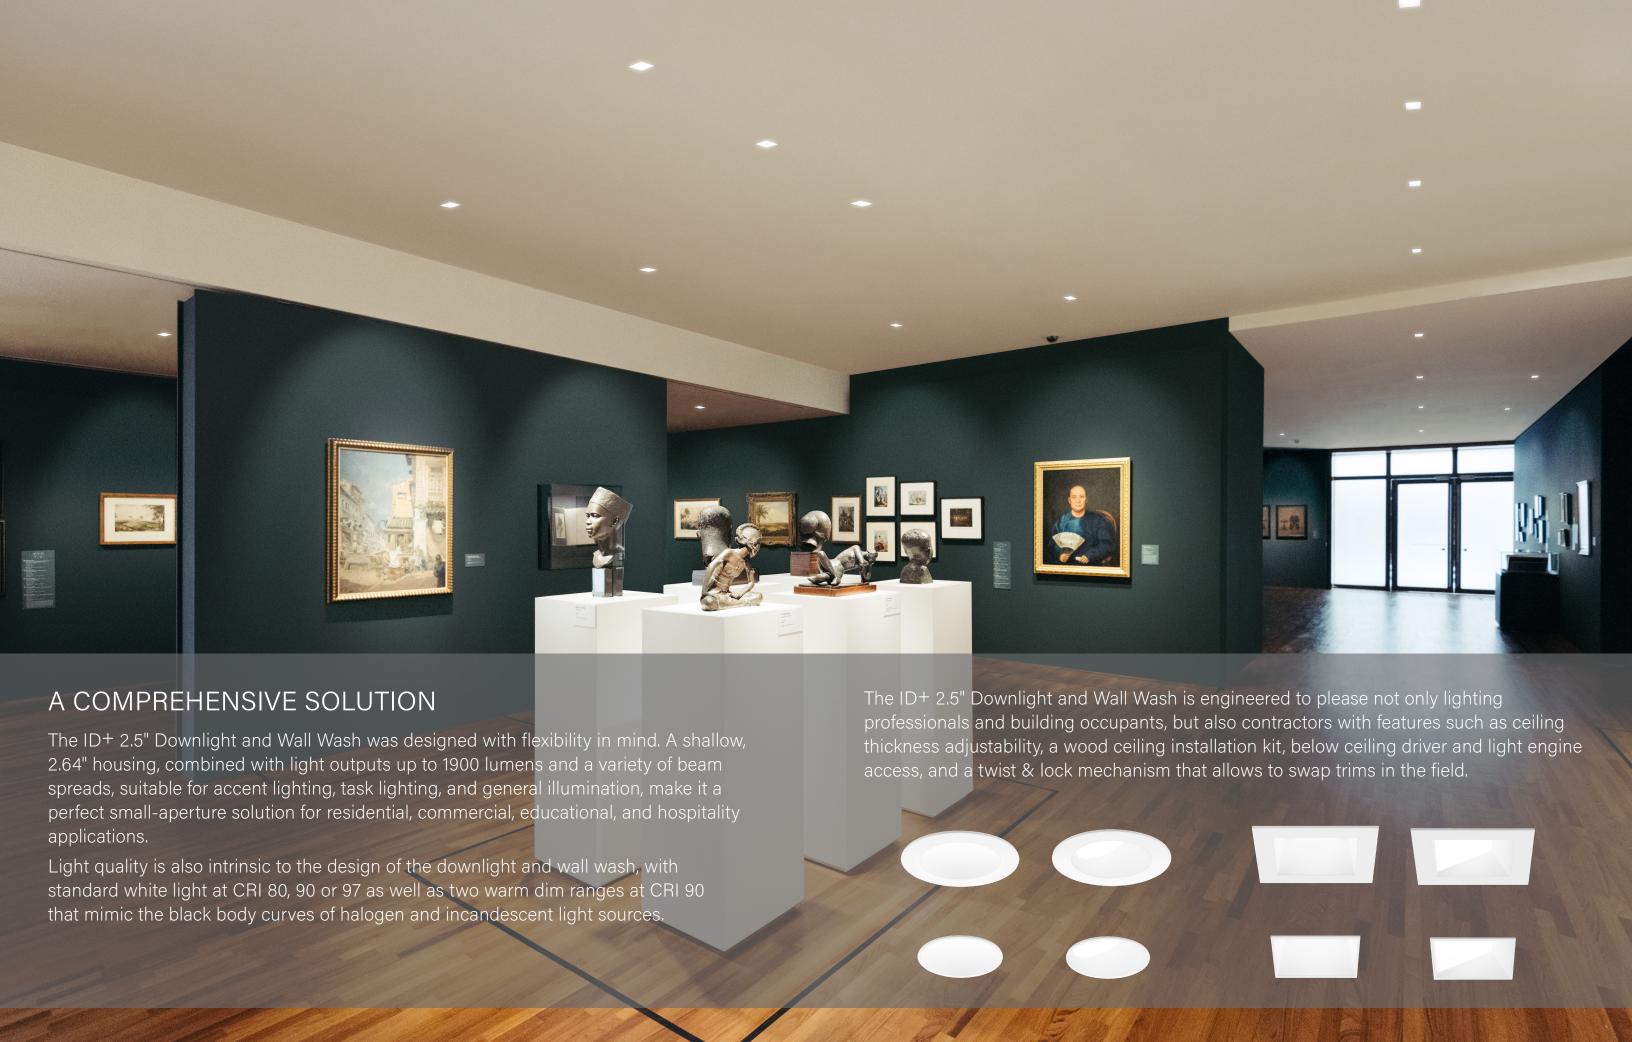

# ID+ a complete downlight solution

With a variety of aperture sizes, shapes, lumen packages, and distribution options, ID<sup>+</sup> Downlights meet the needs of various applications. Used together with the ID<sup>+</sup> Cylinders, these luminaires provide illumination for every area and feature, bringing beauty and uniformity to interiors.