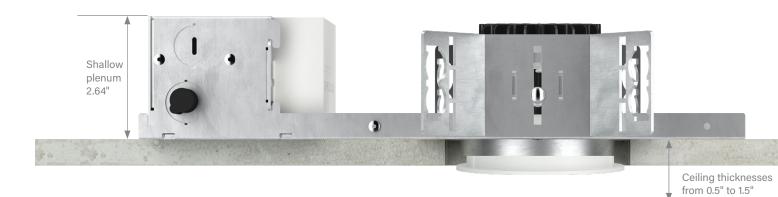

80, 90 and 97, as well as two Warm Dim ranges at CRI 90 offer the flexibility required to enhance interior architecture and personalize each space with occupants' comfort in mind.



### **Standard White**

2700K, 3000K, 3500K and 4000K



# WD Warm Dim

The 3000K to 1800K and 2700K to 1800K ranges mimic the black body curves of halogen and incandescent light sources, respectively.



#### **Halogen Range**



## **Incandescant Range**



#### Reflectors

Thoughtfully designed using high-quality optics, two cut-off options, 60° and 75°, support a shallow luminaire profile without compromising visual comfort. The use of a shallow Solite lens delivers uniform light distributions for beam spreads of 50°, 60°, 70° and 90°, resulting in ultra-quiet ceilings.



75° cut-off with Solite lens













Round & Square Trimless







### Twist & Lock Mechanism

Swap trims or change between downlight and wall wash in the field.



#### **Finishes**

Housings

Thermally Protected, Non-IC

Thermally Protected, Non-IC Wood



Clear Diffuse



Clear Diffuse / Black Flange





Warm Diffuse / Black Flange







Clear Diffuse / White Flange



Warm Diffuse / White Flange

# ID+ a complete downlight solution

With a variety of aperture sizes, shapes, lumen packages, and distribution options, ID<sup>+</sup> Downlights meet the needs of various applications. Used together with the ID<sup>+</sup> Cylinders, these luminaires provide illumination for every area and feature, bringing beauty and uniformity to interiors.