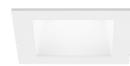

#### Reflectors

Thoughtfully designed using high-quality optics, two cut-off options, 60° and 75°, support a shallow luminaire profile without compromising visual comfort. The use of a shallow Solite lens delivers uniform light distributions for beam spreads of 50°, 60°, 70° and 90°, resulting in ultra-quiet ceilings.