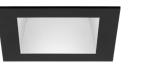

#### Reflectors

Thoughtfully designed using high-quality optics, two cut-off options, 60° and 75°, support a shallow luminaire profile without compromising visual comfort. The use of a shallow Solite lens delivers uniform light distributions for beam spreads of 50°, 60°, 70° and 90°, resulting in ultra-quiet ceilings.

75° cut-off with Solite lens

Round & Square Trimless