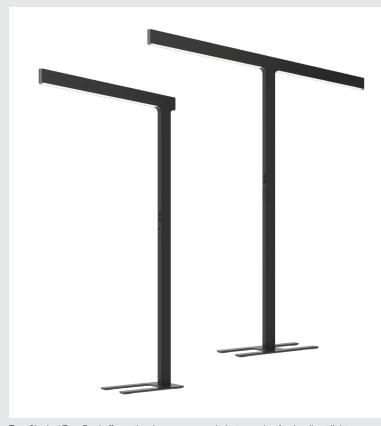

Catherine Hall

Standing at 84" tall, Tazo is an elegant, free-standing luminaire, a convenient and reconfigurable task and ambient lighting solution. Single- and dual-arm form factors, as well as optional integrated local dimming, power receptacles, occupancy sensing, and wireless connectivity to lighting control systems make it adaptable to the needs of many spaces and users.

## A highly configurable luminaire

Tazo Single / Tazo Dual offer optional occupancy and photo sensing for the direct light source, and networked control of the indirect light source

Profiles (Tazo Single only): Flat Serif, Rounded Serif, Sans-Serif