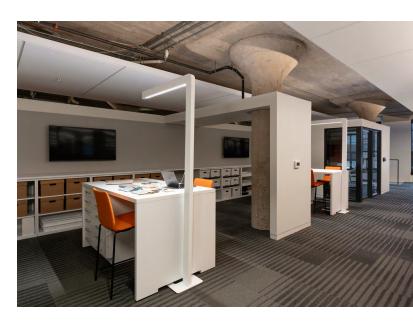

Raised floors, implemented to mitigate the original sloping floor that facilitated the movement of goods upwards from the ships, resulted in diminishing ceiling height, leaving little room for ceiling mount luminaires. The floor-standing, easily reconfigurable Tazo was the answer for Catherine Hall, Senior Lighting Designer.

Catherine Hall

Standing at 84" tall, Tazo is an elegant, free-standing luminaire, a convenient and reconfigurable task and ambient lighting solution. Single- and dual-arm form factors, as well as optional integrated local dimming, power receptacles, occupancy sensing, and wireless connectivity to lighting control systems make it adaptable to the needs of many spaces and users.