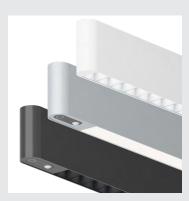

## A highly configurable luminaire

Tazo Single / Tazo Dual offer optional occupancy and photo sensing for the direct light source, and networked control of the indirect light source

Profiles (Tazo Single only): Flat Serif, Rounded Serif, Sans-Serif

A convenient, 120V cord & plug base allows for easy reconfiguration of spaces

Design flexibility with lensed or louvered task lighting, three luminaire colors, five

Lensed or louvered direct, optional batwing indirect illumination