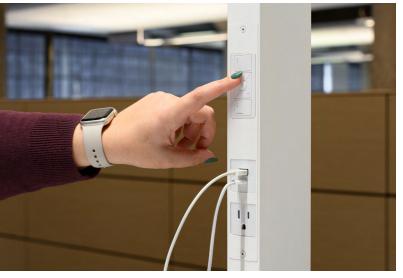

User conveniences include local dimming controls, USB-A/USB-C & 120-volt charging ports.

The team at HGA opted for Tazo Single, Sans-Serifs in matte white, which blends seamlessly in the interior architecture of the space. The matte white louvers provide comfortable task lighting for the teams meeting in the collaboration pods while the indirect light helps fill dark spots between the clouds. Each light source delivers 1500 lumens at 3500K, 90 CRI.

A convenient, 120V cord & plug base allows for easy reconfiguration of spaces

Design flexibility with lensed or louvered task lighting, three luminaire colors, five

Lensed or louvered direct, optional batwing indirect illumination