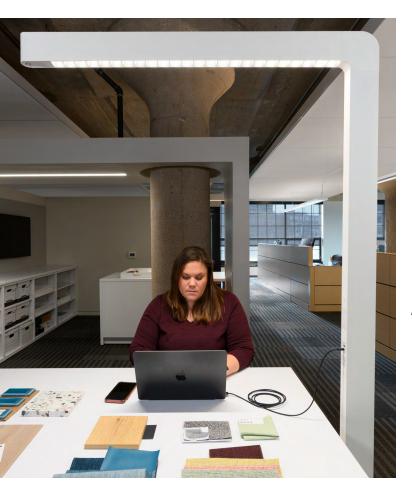

Catherine Hall

Standing at 84" tall, Tazo is an elegant, free-standing luminaire, a convenient and reconfigurable task and ambient lighting solution. Single- and dual-arm form factors, as well as optional integrated local dimming, power receptacles, occupancy sensing, and wireless connectivity to lighting control systems make it adaptable to the needs of many spaces and users.

User conveniences include local dimming controls, USB-A/USB-C & 120-volt charging ports.

The team at HGA opted for Tazo Single, Sans-Serifs in matte white, which blends seamlessly in the interior architecture of the space. The matte white louvers provide comfortable task lighting for the teams meeting in the collaboration pods while the indirect light helps fill dark spots between the clouds. Each light source delivers 1500 lumens at 3500K, 90 CRI.