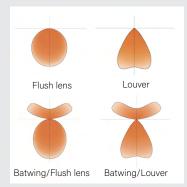

A convenient, 120V cord & plug base allows for easy reconfiguration of spaces

Design flexibility with lensed or louvered task lighting, three luminaire colors, five

Lensed or louvered direct, optional batwing indirect illumination