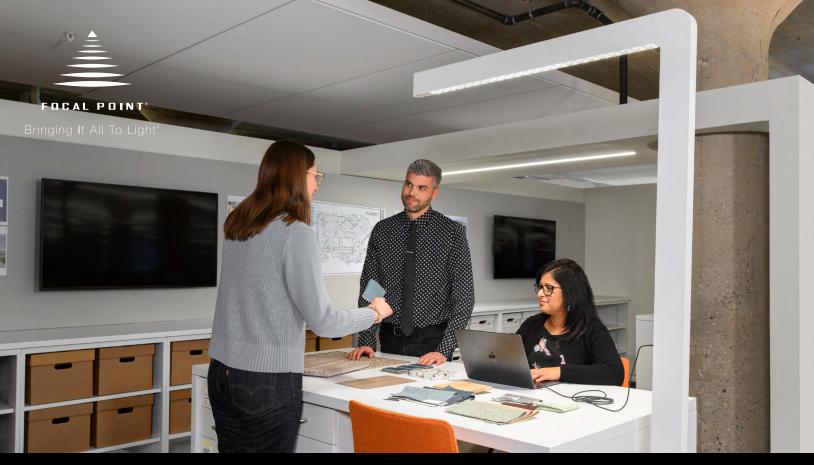

## Enhancing team collaboration with Tazo

An elegant free-standing luminaire, Tazo provided an ideal solution for HGA's Milwaukee offices. Located within the Marine Terminal Building, a former warehouse connecting goods shipped via the waterway to ground transportation, the unique interior architecture of the office posed an interesting challenge with a recent remodel.

Raised floors, implemented to mitigate the original sloping floor that facilitated the movement of goods upwards from the ships, resulted in diminishing ceiling height, leaving little room for ceiling mount luminaires. The floor-standing, easily reconfigurable Tazo was the answer for Catherine Hall, Senior Lighting Designer.

"They fit so seamlessly into the architecture of the office that folks sometimes don't even realize they are there until they use the space for the first time. They love having power solutions and control of the task light output."

User conveniences include local dimming controls, USB-A/USB-C & 120-volt charging ports.

The team at HGA opted for Tazo Single, Sans-Serifs in matte white, which blends seamlessly in the interior architecture of the space. The matte white louvers provide comfortable task lighting for the teams meeting in the collaboration pods while the indirect light helps fill dark spots between the clouds. Each light source delivers 1500 lumens at 3500K, 90 CRI.