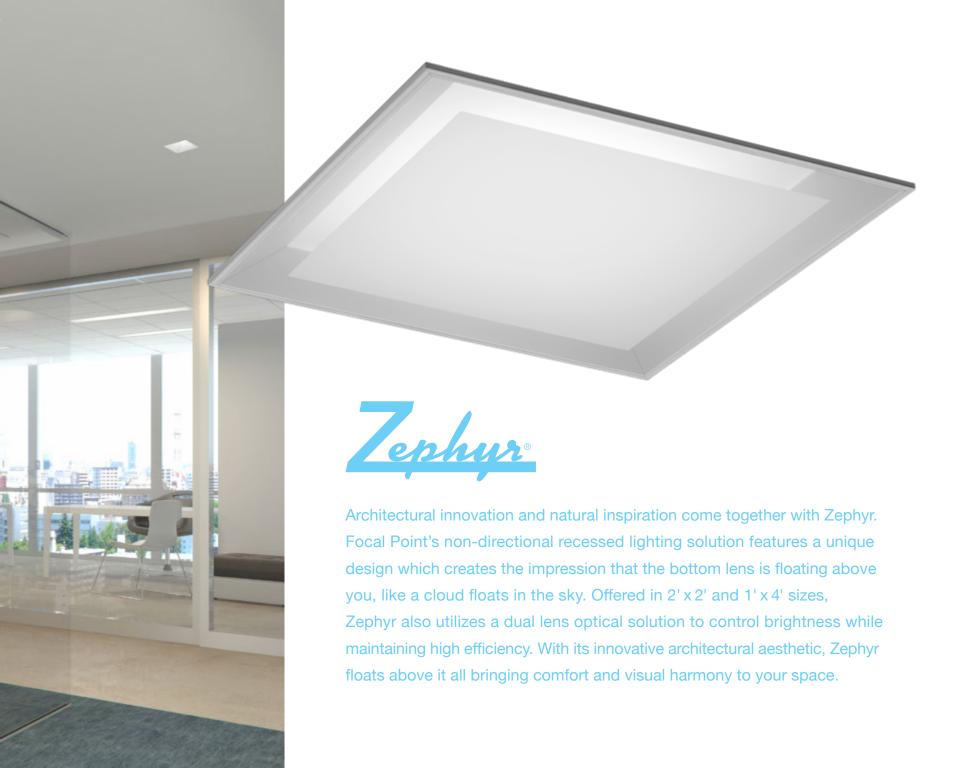

#### **LENS TECHNOLOGY**

Zephyr's lens element features an optical microstructure providing glare control and high levels of efficiency.

# CLEAN LINES and construction