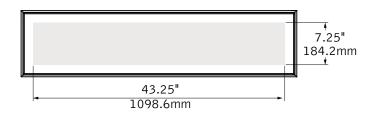

### 1'x4'

347V Housing Height = 6.36"/161.5mm

FOCAL POINT®

Bringing It All To Light®

<sup>©2022</sup> Focal Point, LLC. 4141 S. Pulaski Road, Chicago, IL 60632 T 773.247.9494 | focalpointlights.com. All rights reserved. "Focal Point",