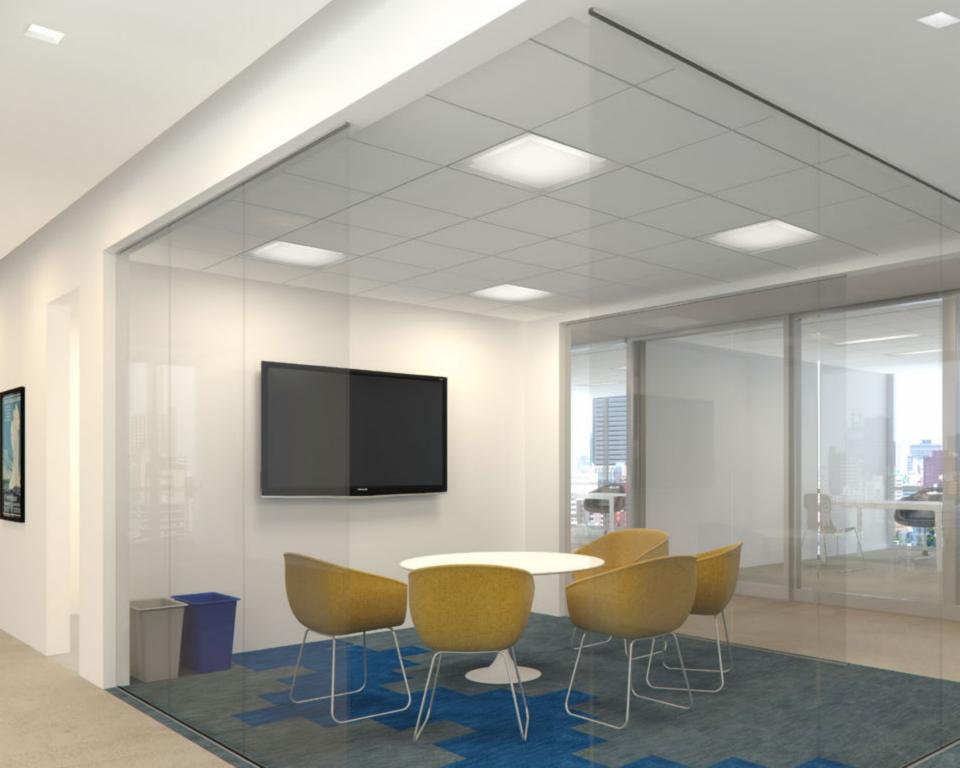

Tephur





# PERFORMANCE without compromise



| LUMEN<br>OUTPUT       | 1'x4' |     | 2'x2' |     |
|-----------------------|-------|-----|-------|-----|
|                       | WATTS | LPW | WATTS | LPW |
| 1000                  | 11    | 94  | 9     | 111 |
| 1500                  | 15    | 100 | 13    | 116 |
| 2000                  | 20    | 105 | 18    | 113 |
| 2500                  | 25    | 102 | 23    | 109 |
| 3000                  | 30    | 100 | 27    | 111 |
| 3500                  | 37    | 97  | 33    | 107 |
| 4000                  | 44    | 93  | 39    | 104 |
| 4500                  | 40    | 112 | 38    | 120 |
| 5000                  | 46    | 109 | 43    | 117 |
| 5500                  | 51    | 108 | 48    | 115 |
| 6000                  | 58    | 106 | _     | _   |
| 65