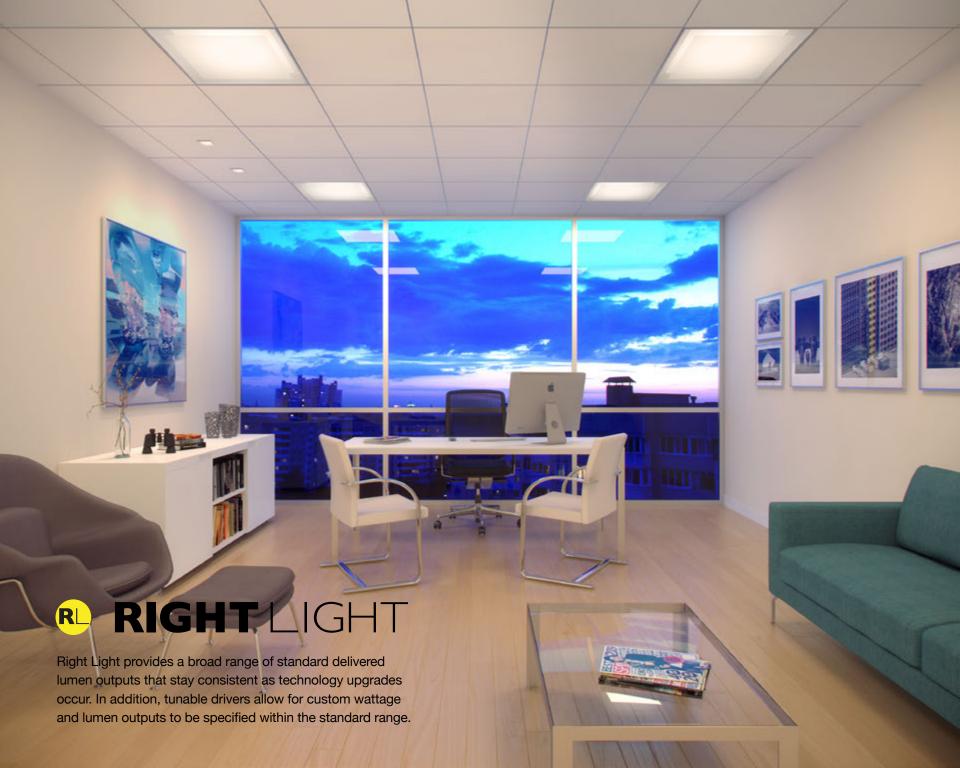

| 113 |
| 2500                  | 25    | 102 | 23    | 109 |
| 3000                  | 30    | 100 | 27    | 111 |
| 3500                  | 37    | 97  | 33    | 107 |
| 4000                  | 44    | 93  | 39    | 104 |
| 4500                  | 40    | 112 | 38    | 120 |
| 5000                  | 46    | 109 | 43    | 117 |
| 5500                  | 51    | 108 | 48    | 115 |
| 6000                  | 58    | 106 | _     | _   |
| 6500                  | 61    | 106 | _     | _   |
| 7000                  | 67    | 104 | _     | _   |
| 7500                  | 73    | 104 | _     | _   |
| DISTRIBUTION<br>CURVE |       |     |       |     |

#### **LENS TECHNOLOGY**

Zephyr's lens element features an optical microstructure providing glare control and high levels of efficiency.







# CLEAN LINES and construction





#### **EASY ACCESS FROM BELOW**

The one-piece hinging optical assembly allows for easy access to LEDs and driver.

### 1'x4'



347V Housing Height = 6.36"/161.5mm





FOCAL POINT®

Bringing It All To Light®













<sup>©2022</sup> Focal Point, LLC. 4141 S. Pulaski Road, Chicago, IL 60632 T 773.247.9494 | focalpointlights.com. All rights reserved. "Focal Point",

## 21 x 21





<sup>&</sup>quot;Bringing It All To Light", "Zephyr", and the light-ray graphic are trademarks or registered trademarks of Focal Point, LLC.