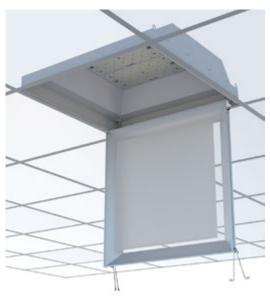

#### **EASY ACCESS FROM BELOW**

The one-piece hinging optical assembly allows for easy access to LEDs and driver.