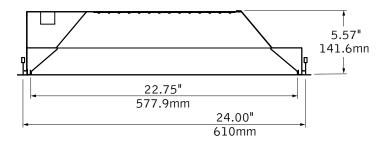

| _     | _   |
| 6500                  | 61    | 106 | _     | _   |
| 7000                  | 67    | 104 | _     | _   |
| 7500                  | 73    | 104 | _     | _   |
| DISTRIBUTION<br>CURVE |       |     |       |     |

#### **LENS TECHNOLOGY**

Zephyr's lens element features an optical microstructure providing glare control and high levels of efficiency.







# CLEAN LINES and construction





#### **EASY ACCESS FROM BELOW**

The one-piece hinging optical assembly allows for easy access to LEDs and driver.

### 1'x4'



347V Housing Height = 6.36"/161.5mm





FOCAL POINT®

Bringing It All To Light®













<sup>©2022</sup> Focal Point, LLC. 4141 S. Pulaski Road, Chicago, IL 60632 T 773.247.9494 | focalpointlights.com. All rights reserved. "Focal Point",

## 21 x 21





<sup>&</sup>quot;Bringing It All To Light", "Zephyr", and the light-ray graphic are trademarks or registered trademarks of Focal Point, LLC.