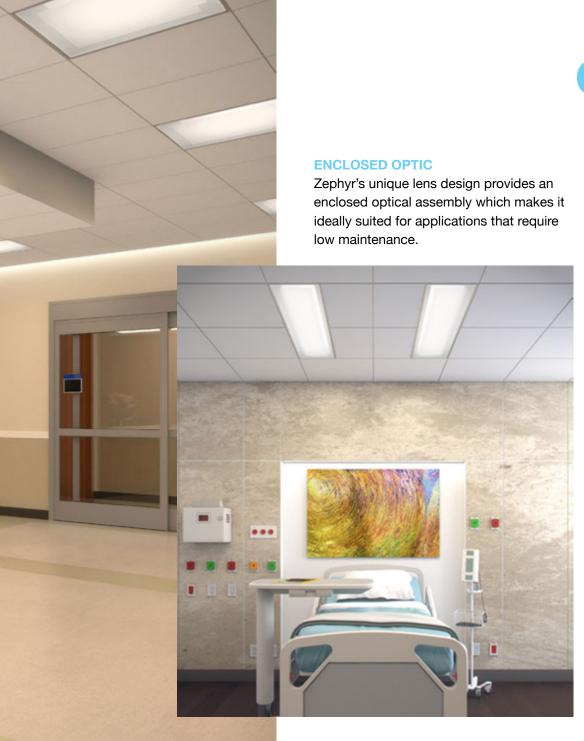

#### **LENS TECHNOLOGY**

Zephyr's lens element features an optical microstructure providing glare control and high levels of efficiency.