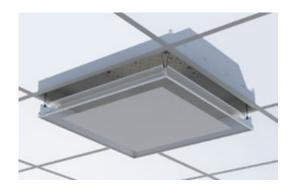

25    | 102 | 23    | 109 |
| 3000                  | 30    | 100 | 27    | 111 |
| 3500                  | 37    | 97  | 33    | 107 |
| 4000                  | 44    | 93  | 39    | 104 |
| 4500                  | 40    | 112 | 38    | 120 |
| 5000                  | 46    | 109 | 43    | 117 |
| 5500                  | 51    | 108 | 48    | 115 |
| 6000                  | 58    | 106 | _     | _   |
| 6500                  | 61    | 106 | _     | _   |
| 7000                  | 67    | 104 | _     | _   |
| 7500                  | 73    | 104 | _     | _   |
| DISTRIBUTION<br>CURVE |       |     |       |     |

#### **LENS TECHNOLOGY**

Zephyr's lens element features an optical microstructure providing glare control and high levels of efficiency.







# CLEAN LINES and construction





#### **EASY ACCESS FROM BELOW**

The one-piece hinging optical assembly allows for easy access to LEDs and driver.

### 1'x4'



347V Housing Height = 6.36"/161.5mm





FOCAL POINT®

Bringing It All To Light®













<sup>©2022</sup> Focal Point, LLC. 4141 S. Pulaski Road, Chicago, IL 60632 T 773.247.9494 | focalpointlights.com. All rights reserved. "Focal Point",

## 21 x 21





<sup>&</sup>quot;Bringing It All To Light", "Zephyr", and the light-ray graphic are trademarks or registered trademarks of Focal Point, LLC.