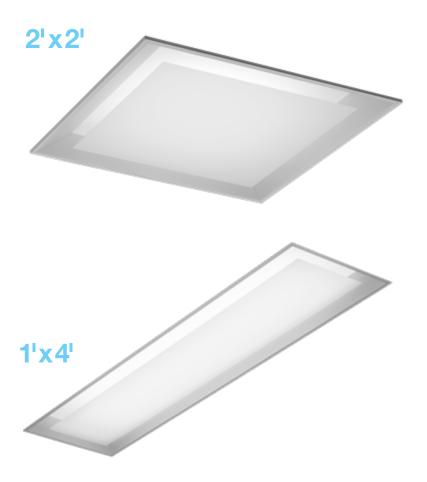

### 1'x4'

347V Housing Height = 6.36"/161.5mm

FOCAL POINT®

Bringing It All To Light®

<sup>©2022</sup> Focal Point, LLC. 4141 S. Pulaski Road, Chicago, IL 60632 T 773.247.9494 | focalpointlights.com. All rights reserved. "Focal Point",

## 21 x 21

<sup>&</sup>quot;Bringing It All To Light", "Zephyr", and the light-ray graphic are trademarks or registered trademarks of Focal Point, LLC.