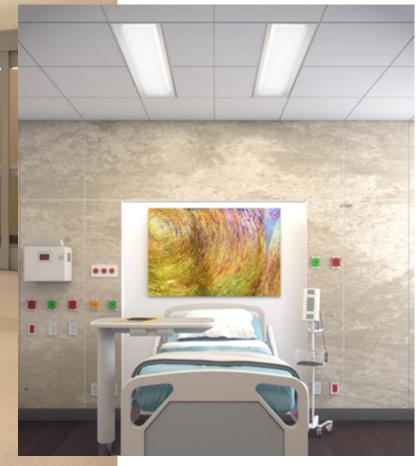

Architectural innovation and natural inspiration come together with Zephyr. Focal Point's non-directional recessed lighting solution features a unique design which creates the impression that the bottom lens is floating above you, like a cloud floats in the sky. Offered in  $2' \times 2'$  and  $1' \times 4'$  sizes, Zephyr also utilizes a dual lens optical solution to control brightness while maintaining high efficiency. With its innovative architectural aesthetic, Zephyr floats above it all bringing comfort and visual harmony to your space.

### LENS TECHNOLOGY

Zephyr's lens element features an optical microstructure providing glare control and high levels of efficiency.

#### **ENCLOSED OPTIC**

Zephyr's unique lens design provides an enclosed optical assembly which makes it ideally suited for applications that require low maintenance.

EASY ACCESS FROM BELOW The one-piece hinging optical assembly allows for easy access to LEDs and driver.