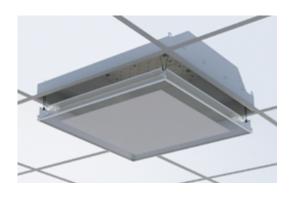

#### **ENCLOSED OPTIC**

Zephyr's unique lens design provides an enclosed optical assembly which makes it ideally suited for applications that require low maintenance.

EASY ACCESS FROM BELOW The one-piece hinging optical assembly allows for easy access to LEDs and driver.