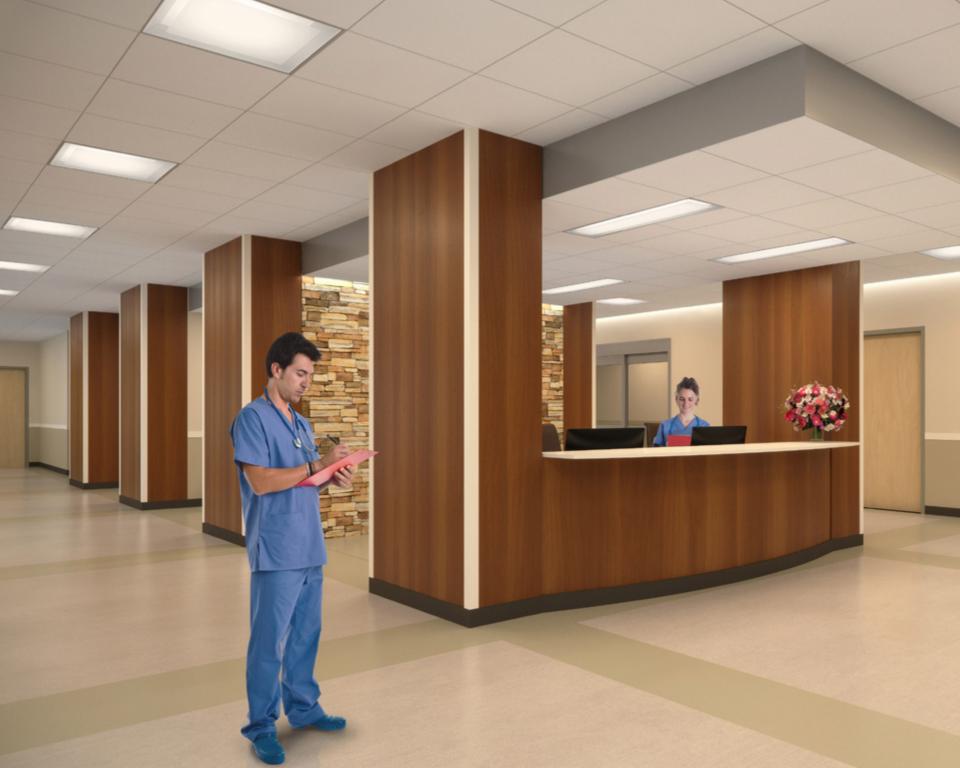

Architectural innovation and natural inspiration come together with Zephyr. Focal Point's non-directional recessed lighting solution features a unique design which creates the impression that the bottom lens is floating above you, like a cloud floats in the sky. Offered in  $2' \times 2'$  and  $1' \times 4'$  sizes, Zephyr also utilizes a dual lens optical solution to control brightness while maintaining high efficiency. With its innovative architectural aesthetic, Zephyr floats above it all bringing comfort and visual harmony to your space.

### LENS TECHNOLOGY

Zephyr's lens element features an optical microstructure providing glare control and high levels of efficiency.