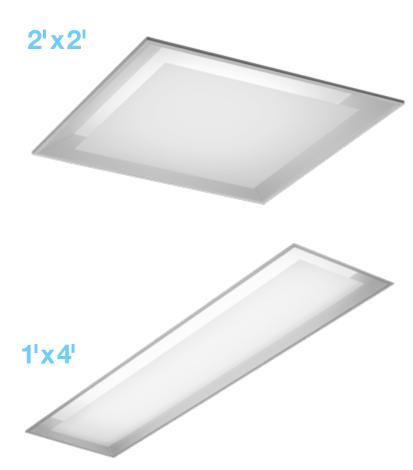

Architectural innovation and natural inspiration come together with Zephyr. Focal Point's non-directional recessed lighting solution features a unique design which creates the impression that the bottom lens is floating above you, like a cloud floats in the sky. Offered in  $2' \times 2'$  and  $1' \times 4'$  sizes, Zephyr also utilizes a dual lens optical solution to control brightness while maintaining high efficiency. With its innovative architectural aesthetic, Zephyr floats above it all bringing comfort and visual harmony to your space.