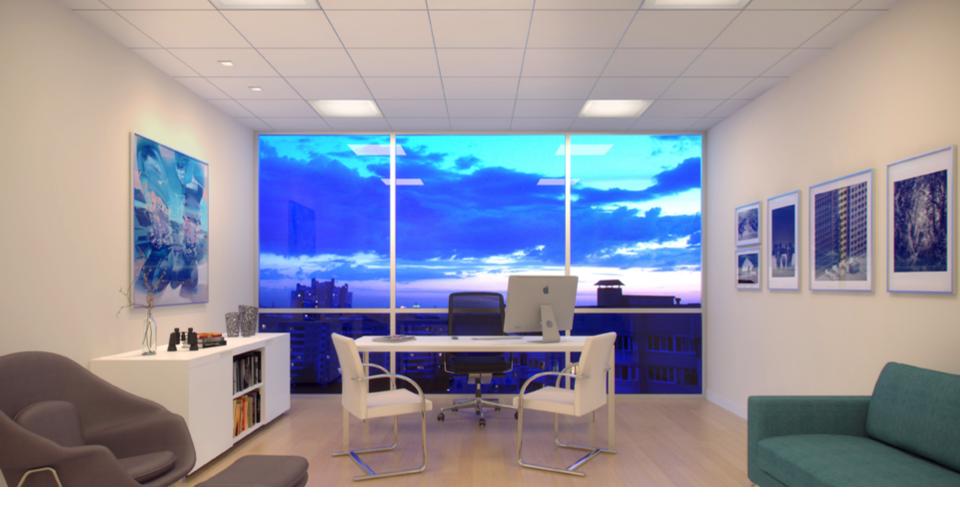

Architectural innovation and natural inspiration come together with Zephyr. Focal Point's non-directional recessed lighting solution features a unique design which creates the impression that the bottom lens is floating above you, like a cloud floats in the sky. Offered in  $2' \times 2'$  and  $1' \times 4'$  sizes, Zephyr also utilizes a dual lens optical solution to control brightness while maintaining high efficiency. With its innovative architectural aesthetic, Zephyr floats above it all bringing comfort and visual harmony to your space.