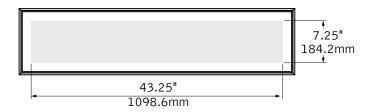

. In addition, tunable drivers allow for custom wattage and lumen outputs to be specified within the standard range.



Preferred Light<sup>™</sup> uses advanced LED technology to enhance spaces and provide more comfortable environments for building occupants. The uniquely engineered solution delivers lighting that effectively renders color for human preference, creating more comfortable and visually appealing environments.





## CLEAN LINES and construction

#### **ENCLOSED OPTIC**

Zephyr's unique lens design provides an enclosed optical assembly which makes it ideally suited for applications that require low maintenance.





EASY ACCESS FROM BELOW The one-piece hinging optical assembly allows for easy access to LEDs and driver.



1'x4'

2'x2'



347V Housing Height = 6.36"/161.5mm







### FOCAL POINT®

Bringing It All To Light®



\*Consult cutsheets at focalpointlights.com for air return housing heights & restrictions.

©2019 Focal Point, LLC. 4141 S. Pulaski Road, Chicago, IL 60632 T 773.247.9494 | focalpointlights.com. All rights reserved. "Focal Point", "Bringing It All To Light", "Zephyr", and the light-ray graphic are trademarks or registered trademarks of Focal Point, LLC.