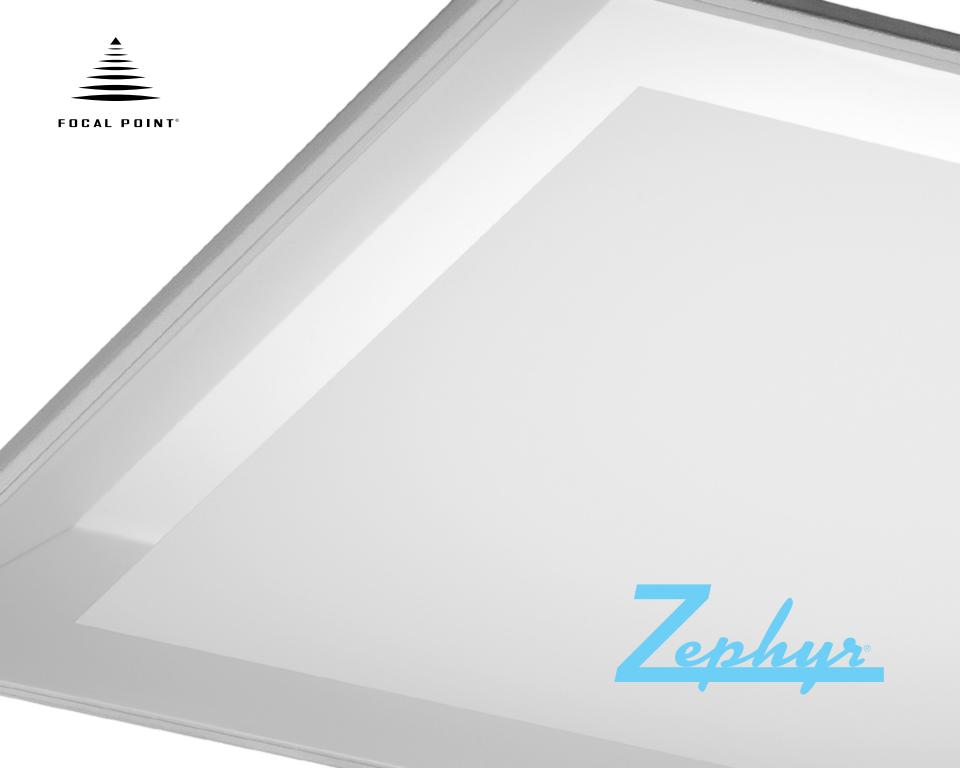

Architectural innovation and natural inspiration come together with Zephyr. Focal Point's non-directional recessed lighting solution features a unique design which creates the impression that the bottom lens is floating above you, like a cloud floats in the sky. Offered in  $2' \times 2'$  and  $1' \times 4'$  sizes, Zephyr also utilizes a dual lens optical solution to control brightness while maintaining high efficiency. With its innovative architectural aesthetic, Zephyr floats above it all bringing comfort and visual harmony to your space.