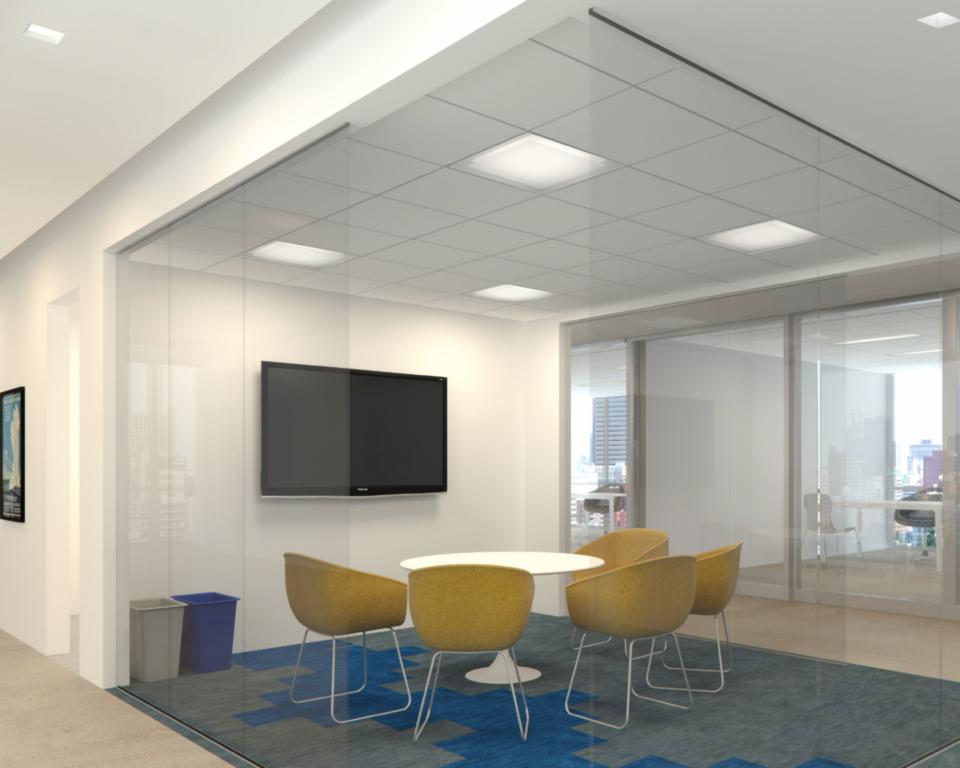

Architectural innovation and natural inspiration come together with Zephyr. Focal Point's non-directional recessed lighting solution features a unique design which creates the impression that the bottom lens is floating above you, like a cloud floats in the sky. Offered in  $2' \times 2'$  and  $1' \times 4'$  sizes, Zephyr also utilizes a dual lens optical solution to control brightness while maintaining high efficiency. With its innovative architectural aesthetic, Zephyr floats above it all bringing comfort and visual harmony to your space.