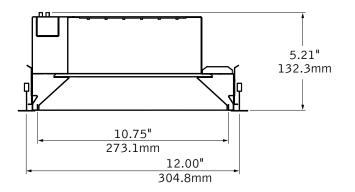

consistent as technology upgrades occur. In addition, tunable drivers allow for custom wattage and lumen outputs to be specified within the standard range.



Preferred Light<sup>™</sup> uses advanced LED technology to enhance spaces and provide more comfortable environments for building occupants. The uniquely engineered solution delivers lighting that effectively renders color for human preference, creating more comfortable and visually appealing environments.





## CLEAN LINES and construction

#### **ENCLOSED OPTIC**

Zephyr's unique lens design provides an enclosed optical assembly which makes it ideally suited for applications that require low maintenance.





EASY ACCESS FROM BELOW The one-piece hinging optical assembly allows for easy access to LEDs and driver.



1'x4'

2'x2'



347V Housing Height = 6.36"/161.5mm







### FOCAL POINT®

Bringing It All To Light®



\*Consult cutsheets at focalpointlights.com for air return housing heights & restrictions.

©2019 Focal Point, LLC. 4141 S. Pulaski Road, Chicago, IL 60632 T 773.247.9494 | focalpointlights.com. All rights reserved. "Focal Point", "Bringing It All To Light", "Zephyr", and the light-ray graphic are trademarks or registered trademarks of Focal Point, LLC.