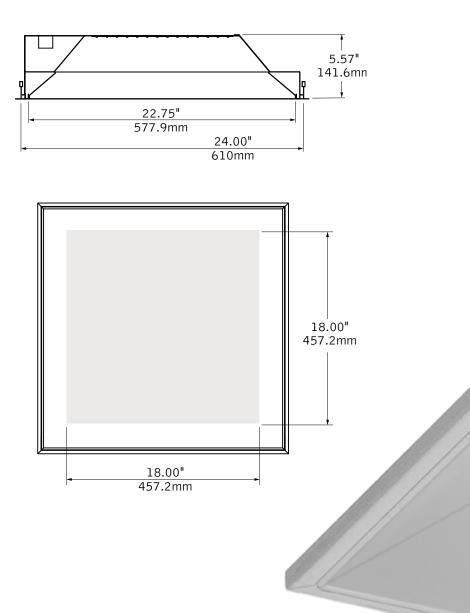

In addition, tunable drivers allow for custom wattage and lumen outputs to be specified within the standard range.



Preferred Light<sup>™</sup> uses advanced LED technology to enhance spaces and provide more comfortable environments for building occupants. The uniquely engineered solution delivers lighting that effectively renders color for human preference, creating more comfortable and visually appealing environments.





## CLEAN LINES and construction

#### **ENCLOSED OPTIC**

Zephyr's unique lens design provides an enclosed optical assembly which makes it ideally suited for applications that require low maintenance.





EASY ACCESS FROM BELOW The one-piece hinging optical assembly allows for easy access to LEDs and driver.



1'x4'

2'x2'



347V Housing Height = 6.36"/161.5mm







### FOCAL POINT®

Bringing It All To Light®



\*Consult cutsheets at focalpointlights.com for air return housing heights & restrictions.

©2019 Focal Point, LLC. 4141 S. Pulaski Road, Chicago, IL 60632 T 773.247.9494 | focalpointlights.com. All rights reserved. "Focal Point", "Bringing It All To Light", "Zephyr", and the light-ray graphic are trademarks or registered trademarks of Focal Point, LLC.