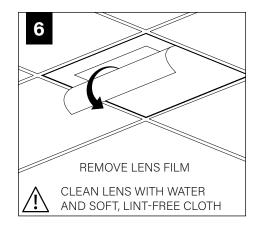

- Luminaires must be installed by a qualified electrician (check with local and national codes for proper installation).
- To prevent electrical shock, disconnect electrical supply before installation or servicing.
- Contractor is responsible for adequately reinforcing walls and/or ceilings to support fixture weight.
- Focal Point, LLC accepts no responsibility for inadequately reinforced walls and/or ceilings.
- The information contained in this drawing is the sole property of Focal Point, LLC. Any reproduction in part or whole without the written permission of Focal Point, LLC is prohibited.

#### **INSTRUCTION KEY**



**ATTENTION** 



SEE ADDITIONAL INSTRUCTIONS



**POWER OFF** 



**POWER ON** 

#### **COMPONENT KEY**

#### **FOCAL POINT**





#### **GRID INSTALLATION**













# **DRYWALL INSTALLATION**







# **DRIVER SERVICE**











## **LENS SERVICE**







## **AIR RETURN INSTALLATION**







CONSCIUTIONS

## **WATTSTOPPER**















## **WATTSTOPPER**







## **ENLIGHTED**













#### **WAVELINX**









# **WAVELINX**











## **ACUITY nLIGHT**













## **WATTSTOPPER**



## **HUBBELL NX**