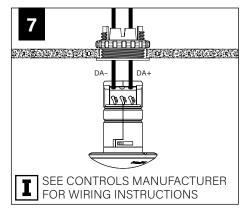

# **DRIVER SERVICE**

#### **INSTRUCTION KEY**

**ATTENTION** 

SEE ADDITIONAL INSTRUCTIONS

**POWER OFF** 

**POWER ON** 