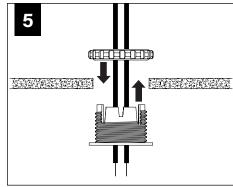

upply before installation or servicing.
- Contractor is responsible for adequately reinforcing walls and/or ceilings to support fixture weight.
- Focal Point, LLC accepts no responsibility for inadequately reinforced walls and/or ceilings.
- The information contained in this drawing is the sole property of Focal Point, LLC. Any reproduction in part or whole without the written permission of Focal Point, LLC is prohibited.

#### **INSTRUCTION KEY**



**ATTENTION** 



SEE ADDITIONAL INSTRUCTIONS



**POWER OFF** 



**POWER ON** 

#### **COMPONENT KEY**

#### **FOCAL POINT**





#### **GRID INSTALLATION**













# **DRYWALL INSTALLATION**







# **DRIVER SERVICE**











## **LENS SERVICE**







## **AIR RETURN INSTALLATION**







CONSCIUTIONS

## **WATTSTOPPER**















## **WATTSTOPPER**







## **ENLIGHTED**













#### **WAVELINX**









# **WAVELINX**











## **ACUITY nLIGHT**













## **WATTSTOPPER**



## **HUBBELL NX**