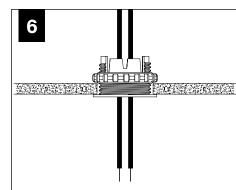

ply before installation or servicing.
- Contractor is responsible for adequately reinforcing walls and/or ceilings to support fixture weight.
- Focal Point, LLC accepts no responsibility for inadequately reinforced walls and/or ceilings.
- The information contained in this drawing is the sole property of Focal Point, LLC. Any reproduction in part or whole without the written permission of Focal Point, LLC is prohibited.

#### **INSTRUCTION KEY**



**ATTENTION** 



SEE ADDITIONAL INSTRUCTIONS



**POWER OFF** 



**POWER ON** 

#### **COMPONENT KEY**

#### **FOCAL POINT**





#### **GRID INSTALLATION**













# **DRYWALL INSTALLATION**







# **DRIVER SERVICE**











## **LENS SERVICE**







## **AIR RETURN INSTALLATION**







CONSCIUTIONS

## **WATTSTOPPER**















## **WATTSTOPPER**







## **ENLIGHTED**













#### **WAVELINX**









# **WAVELINX**











## **ACUITY nLIGHT**













## **WATTSTOPPER**



## **HUBBELL NX**