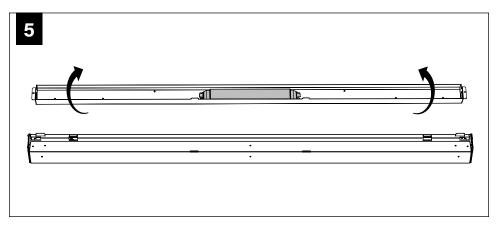

BASIC INSTALLATION STEPS 1-11

SLIDING SLEEVES SEE PAGE 4 LED MODULES SEE PAGE 5 CORNERS SEE PAGE 6 EMERGENCY CIRCUIT SEE PAGE 7

FOCAL POINT RECOMMENDS STARTING WITH INSIDE CORNER INSTALLATION IF APPLICABLE