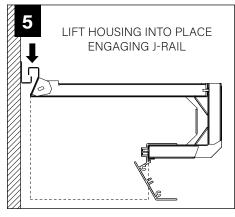

BASIC INSTALLATION STEPS 1-11

SLIDING SLEEVES SEE PAGE 4 LED MODULES SEE PAGE 5 CORNERS SEE PAGE 6 EMERGENCY CIRCUIT SEE PAGE 7

FOCAL POINT RECOMMENDS STARTING WITH INSIDE CORNER INSTALLATION IF APPLICABLE