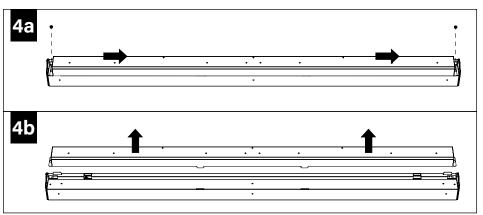

ENDCAPS, J-BOX SCREW (72010)
  - (8-18 SCREW)
  - JOINER SCREW
  - (72066)
  - (10-32 SCREW)
  - JOINER TO SPLAY SCREW
  - (72023)
  - (6-32 1/4 SCREW)
  - HOUSING JOINER SCREW
  - (700168)
  - (SCR,10-32X1 PHL PAN
  - MS FST SCREW)
  - HOUSING JOINER NUT
  - (72068)
  - (NUT KEPS 10-32)



BASIC INSTALLATION STEPS 1-11

SLIDING SLEEVES SEE PAGE 4 LED MODULES SEE PAGE 5 CORNERS SEE PAGE 6 EMERGENCY CIRCUIT SEE PAGE 7



FOCAL POINT RECOMMENDS STARTING WITH INSIDE CORNER INSTALLATION IF APPLICABLE























































# LED MODULE













# **CORNERS**











# **EMERGENCY CIRCUIT**









MAKE ELECTRICAL CONNECTION

## **EMERGENCY**



SEE BATTERY MANUFACTURER INSTRUCTIONS

EMERGENCY MAXIMUM MOUNTING HEIGHT: 12.00'

# **DRIVER SERVICE**