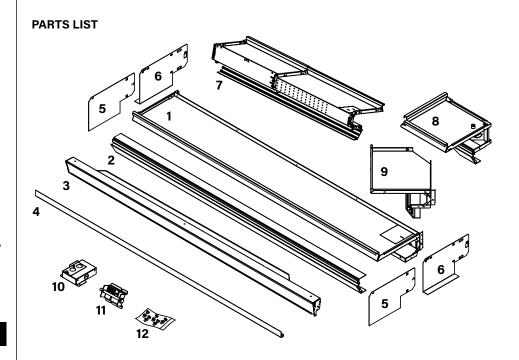

### **COMPONENT KEY**

- 1 HOUSING
- 2 SPLAY
- 3 LIGHT MODULE
- **4** J-RAIL
- 5 END CAP
- 6 FLANGED END CAP (FACTORY OPTION)
- 7 SLIDING SLEEVE & SPLAY
- 8 INSIDE CORNER (FACTORY OPTION)
- 9 OUTSIDE CORNER (FACTORY OPTION)
- **10** J-BOX
- 11 JOINER BRACKET

- 12 HARDWARE BAG
  - SLIDING SLEEVE LOCK & SPLAY, ENDCAPS, J-BOX SCREW (72010)
  - (8-18 SCREW)
  - JOINER SCREW
  - (72066)
  - (10-32 SCREW)
  - JOINER TO SPLAY SCREW
  - (72023)
  - (6-32 1/4 SCREW)
  - HOUSING JOINER SCREW
  - (700168)
  - (SCR,10-32X1 PHL PAN
  - MS FST SCREW)
  - HOUSING JOINER NUT
  - (72068)
  - (NUT KEPS 10-32)