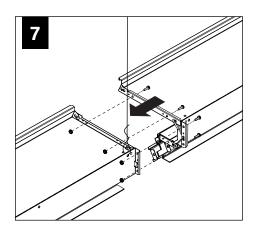

BASIC INSTALLATION STEPS 1-11

SLIDING SLEEVES SEE PAGE 4 LED MODULES SEE PAGE 5 CORNERS SEE PAGE 6 EMERGENCY CIRCUIT SEE PAGE 7

FOCAL POINT RECOMMENDS STARTING WITH INSIDE CORNER INSTALLATION IF APPLICABLE