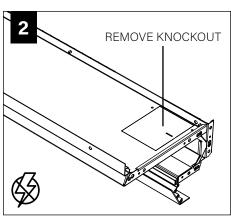

BASIC INSTALLATION STEPS 1-11

SLIDING SLEEVES SEE PAGE 4 LED MODULES SEE PAGE 5 CORNERS SEE PAGE 6 EMERGENCY CIRCUIT SEE PAGE 7

FOCAL POINT RECOMMENDS STARTING WITH INSIDE CORNER INSTALLATION IF APPLICABLE