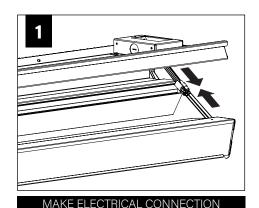

ND CAP
- 6 FLANGED END CAP (FACTORY OPTION)
- 7 SLIDING SLEEVE & SPLAY
- 8 INSIDE CORNER (FACTORY OPTION)
- 9 OUTSIDE CORNER (FACTORY OPTION)
- **10** J-BOX
- 11 JOINER BRACKET

- 12 HARDWARE BAG
  - SLIDING SLEEVE LOCK & SPLAY, ENDCAPS, J-BOX SCREW (72010)
  - (8-18 SCREW)
  - JOINER SCREW
  - (72066)
  - (10-32 SCREW)
  - JOINER TO SPLAY SCREW
  - (72023)
  - (6-32 1/4 SCREW)
  - HOUSING JOINER SCREW
  - (700168)
  - (SCR,10-32X1 PHL PAN
  - MS FST SCREW)
  - HOUSING JOINER NUT
  - (72068)
  - (NUT KEPS 10-32)



BASIC INSTALLATION STEPS 1-11

SLIDING SLEEVES SEE PAGE 4 LED MODULES SEE PAGE 5 CORNERS SEE PAGE 6 EMERGENCY CIRCUIT SEE PAGE 7



FOCAL POINT RECOMMENDS STARTING WITH INSIDE CORNER INSTALLATION IF APPLICABLE























































# LED MODULE













# **CORNERS**











# **EMERGENCY CIRCUIT**









MAKE ELECTRICAL CONNECTION

## **EMERGENCY**



SEE BATTERY MANUFACTURER INSTRUCTIONS

EMERGENCY MAXIMUM MOUNTING HEIGHT: 12.00'

# **DRIVER SERVICE**