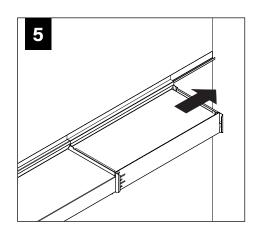

BASIC INSTALLATION STEPS 1-11

SLIDING SLEEVES SEE PAGE 4 LED MODULES SEE PAGE 5 CORNERS SEE PAGE 6 EMERGENCY CIRCUIT SEE PAGE 7

FOCAL POINT RECOMMENDS STARTING WITH INSIDE CORNER INSTALLATION IF APPLICABLE