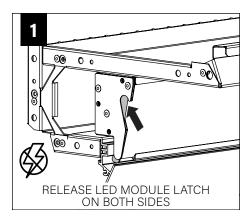

SPLAY, ENDCAPS, J-BOX SCREW (72010)
  - (8-18 SCREW)
  - JOINER SCREW
  - (72066)
  - (10-32 SCREW)
  - JOINER TO SPLAY SCREW
  - (72023)
  - (6-32 1/4 SCREW)
  - HOUSING JOINER SCREW
  - (700168)
  - (SCR,10-32X1 PHL PAN
  - MS FST SCREW)
  - HOUSING JOINER NUT
  - (72068)
  - (NUT KEPS 10-32)



BASIC INSTALLATION STEPS 1-11

SLIDING SLEEVES SEE PAGE 4 LED MODULES SEE PAGE 5 CORNERS SEE PAGE 6 EMERGENCY CIRCUIT SEE PAGE 7



FOCAL POINT RECOMMENDS STARTING WITH INSIDE CORNER INSTALLATION IF APPLICABLE























































# LED MODULE













# **CORNERS**











# **EMERGENCY CIRCUIT**









MAKE ELECTRICAL CONNECTION

## **EMERGENCY**



SEE BATTERY MANUFACTURER INSTRUCTIONS

EMERGENCY MAXIMUM MOUNTING HEIGHT: 12.00'

# **DRIVER SERVICE**