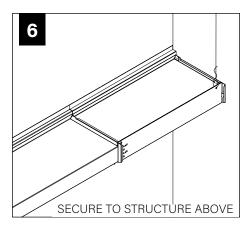

BASIC INSTALLATION STEPS 1-11

SLIDING SLEEVES SEE PAGE 4 LED MODULES SEE PAGE 5 CORNERS SEE PAGE 6 EMERGENCY CIRCUIT SEE PAGE 7

FOCAL POINT RECOMMENDS STARTING WITH INSIDE CORNER INSTALLATION IF APPLICABLE