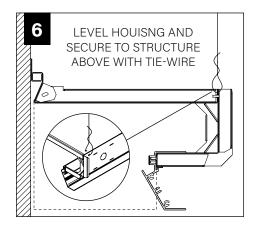

BASIC INSTALLATION STEPS 1-11

SLIDING SLEEVES SEE PAGE 4 LED MODULES SEE PAGE 5 CORNERS SEE PAGE 6 EMERGENCY CIRCUIT SEE PAGE 7

FOCAL POINT RECOMMENDS STARTING WITH INSIDE CORNER INSTALLATION IF APPLICABLE