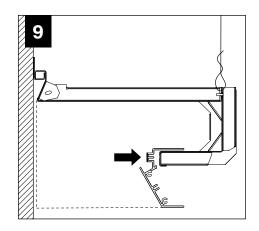

BASIC INSTALLATION STEPS 1-11

SLIDING SLEEVES SEE PAGE 4 LED MODULES SEE PAGE 5 CORNERS SEE PAGE 6 EMERGENCY CIRCUIT SEE PAGE 7

FOCAL POINT RECOMMENDS STARTING WITH INSIDE CORNER INSTALLATION IF APPLICABLE