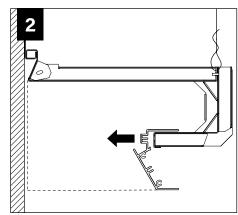

BASIC INSTALLATION STEPS 1-11

SLIDING SLEEVES SEE PAGE 4 LED MODULES SEE PAGE 5 CORNERS SEE PAGE 6 EMERGENCY CIRCUIT SEE PAGE 7

FOCAL POINT RECOMMENDS STARTING WITH INSIDE CORNER INSTALLATION IF APPLICABLE