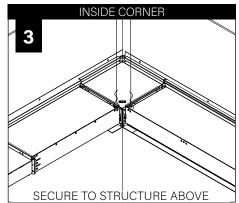

RY OPTION)
- 7 SLIDING SLEEVE & SPLAY
- 8 INSIDE CORNER (FACTORY OPTION)
- 9 OUTSIDE CORNER (FACTORY OPTION)
- **10** J-BOX
- 11 JOINER BRACKET

- 12 HARDWARE BAG
  - SLIDING SLEEVE LOCK & SPLAY, ENDCAPS, J-BOX SCREW (72010)
  - (8-18 SCREW)
  - JOINER SCREW
  - (72066)
  - (10-32 SCREW)
  - JOINER TO SPLAY SCREW
  - (72023)
  - (6-32 1/4 SCREW)
  - HOUSING JOINER SCREW
  - (700168)
  - (SCR,10-32X1 PHL PAN
  - MS FST SCREW)
  - HOUSING JOINER NUT
  - (72068)
  - (NUT KEPS 10-32)



BASIC INSTALLATION STEPS 1-11

SLIDING SLEEVES SEE PAGE 4 LED MODULES SEE PAGE 5 CORNERS SEE PAGE 6 EMERGENCY CIRCUIT SEE PAGE 7



FOCAL POINT RECOMMENDS STARTING WITH INSIDE CORNER INSTALLATION IF APPLICABLE























































# LED MODULE













# **CORNERS**











# **EMERGENCY CIRCUIT**









MAKE ELECTRICAL CONNECTION

## **EMERGENCY**



SEE BATTERY MANUFACTURER INSTRUCTIONS

EMERGENCY MAXIMUM MOUNTING HEIGHT: 12.00'

# **DRIVER SERVICE**