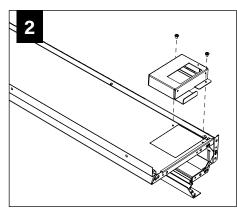

SPLAY
- 8 INSIDE CORNER (FACTORY OPTION)
- 9 OUTSIDE CORNER (FACTORY OPTION)
- **10** J-BOX
- 11 JOINER BRACKET

- 12 HARDWARE BAG
  - SLIDING SLEEVE LOCK & SPLAY, ENDCAPS, J-BOX SCREW (72010)
  - (8-18 SCREW)
  - JOINER SCREW
  - (72066)
  - (10-32 SCREW)
  - JOINER TO SPLAY SCREW
  - (72023)
  - (6-32 1/4 SCREW)
  - HOUSING JOINER SCREW
  - (700168)
  - (SCR,10-32X1 PHL PAN
  - MS FST SCREW)
  - HOUSING JOINER NUT
  - (72068)
  - (NUT KEPS 10-32)



BASIC INSTALLATION STEPS 1-11

SLIDING SLEEVES SEE PAGE 4 LED MODULES SEE PAGE 5 CORNERS SEE PAGE 6 EMERGENCY CIRCUIT SEE PAGE 7



FOCAL POINT RECOMMENDS STARTING WITH INSIDE CORNER INSTALLATION IF APPLICABLE























































# LED MODULE













# **CORNERS**











# **EMERGENCY CIRCUIT**









MAKE ELECTRICAL CONNECTION

## **EMERGENCY**



SEE BATTERY MANUFACTURER INSTRUCTIONS

EMERGENCY MAXIMUM MOUNTING HEIGHT: 12.00'

# **DRIVER SERVICE**