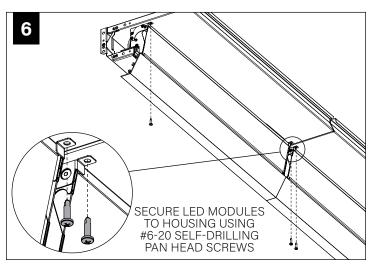

FLANGED END CAP (FACTORY OPTION)
- 7 SLIDING SLEEVE & SPLAY
- 8 INSIDE CORNER (FACTORY OPTION)
- 9 OUTSIDE CORNER (FACTORY OPTION)
- **10** J-BOX
- 11 JOINER BRACKET

- 12 HARDWARE BAG
  - SLIDING SLEEVE LOCK & SPLAY, ENDCAPS, J-BOX SCREW (72010)
  - (8-18 SCREW)
  - JOINER SCREW
  - (72066)
  - (10-32 SCREW)
  - JOINER TO SPLAY SCREW
  - (72023)
  - (6-32 1/4 SCREW)
  - HOUSING JOINER SCREW
  - (700168)
  - (SCR,10-32X1 PHL PAN
  - MS FST SCREW)
  - HOUSING JOINER NUT
  - (72068)
  - (NUT KEPS 10-32)



BASIC INSTALLATION STEPS 1-11

SLIDING SLEEVES SEE PAGE 4 LED MODULES SEE PAGE 5 CORNERS SEE PAGE 6 EMERGENCY CIRCUIT SEE PAGE 7



FOCAL POINT RECOMMENDS STARTING WITH INSIDE CORNER INSTALLATION IF APPLICABLE























































# LED MODULE













# **CORNERS**











# **EMERGENCY CIRCUIT**









MAKE ELECTRICAL CONNECTION

## **EMERGENCY**



SEE BATTERY MANUFACTURER INSTRUCTIONS

EMERGENCY MAXIMUM MOUNTING HEIGHT: 12.00'

# **DRIVER SERVICE**