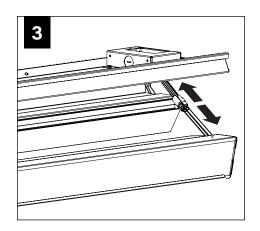

Y, ENDCAPS, J-BOX SCREW (72010)
  - (8-18 SCREW)
  - JOINER SCREW
  - (72066)
  - (10-32 SCREW)
  - JOINER TO SPLAY SCREW
  - (72023)
  - (6-32 1/4 SCREW)
  - HOUSING JOINER SCREW
  - (700168)
  - (SCR,10-32X1 PHL PAN
  - MS FST SCREW)
  - HOUSING JOINER NUT
  - (72068)
  - (NUT KEPS 10-32)



BASIC INSTALLATION STEPS 1-11

SLIDING SLEEVES SEE PAGE 4 LED MODULES SEE PAGE 5 CORNERS SEE PAGE 6 EMERGENCY CIRCUIT SEE PAGE 7



FOCAL POINT RECOMMENDS STARTING WITH INSIDE CORNER INSTALLATION IF APPLICABLE























































# LED MODULE













# **CORNERS**











# **EMERGENCY CIRCUIT**









MAKE ELECTRICAL CONNECTION

## **EMERGENCY**



SEE BATTERY MANUFACTURER INSTRUCTIONS

EMERGENCY MAXIMUM MOUNTING HEIGHT: 12.00'

# **DRIVER SERVICE**