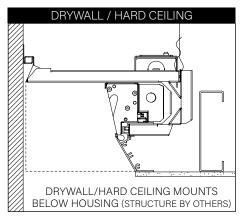

**4** J-RAIL
- 5 END CAP
- 6 FLANGED END CAP (FACTORY OPTION)
- 7 SLIDING SLEEVE & SPLAY
- 8 INSIDE CORNER (FACTORY OPTION)
- 9 OUTSIDE CORNER (FACTORY OPTION)
- **10** J-BOX
- 11 JOINER BRACKET

- 12 HARDWARE BAG
  - SLIDING SLEEVE LOCK & SPLAY, ENDCAPS, J-BOX SCREW (72010)
  - (8-18 SCREW)
  - JOINER SCREW
  - (72066)
  - (10-32 SCREW)
  - JOINER TO SPLAY SCREW
  - (72023)
  - (6-32 1/4 SCREW)
  - HOUSING JOINER SCREW
  - (700168)
  - (SCR,10-32X1 PHL PAN
  - MS FST SCREW)
  - HOUSING JOINER NUT
  - (72068)
  - (NUT KEPS 10-32)



BASIC INSTALLATION STEPS 1-11

SLIDING SLEEVES SEE PAGE 4 LED MODULES SEE PAGE 5 CORNERS SEE PAGE 6 EMERGENCY CIRCUIT SEE PAGE 7



FOCAL POINT RECOMMENDS STARTING WITH INSIDE CORNER INSTALLATION IF APPLICABLE























































# LED MODULE













# **CORNERS**











# **EMERGENCY CIRCUIT**









MAKE ELECTRICAL CONNECTION

## **EMERGENCY**



SEE BATTERY MANUFACTURER INSTRUCTIONS

EMERGENCY MAXIMUM MOUNTING HEIGHT: 12.00'

# **DRIVER SERVICE**