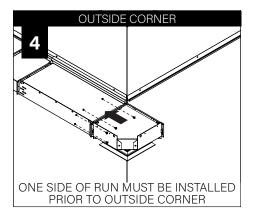

OPTION)
- 7 SLIDING SLEEVE & SPLAY
- 8 INSIDE CORNER (FACTORY OPTION)
- 9 OUTSIDE CORNER (FACTORY OPTION)
- **10** J-BOX
- 11 JOINER BRACKET

- 12 HARDWARE BAG
  - SLIDING SLEEVE LOCK & SPLAY, ENDCAPS, J-BOX SCREW (72010)
  - (8-18 SCREW)
  - JOINER SCREW
  - (72066)
  - (10-32 SCREW)
  - JOINER TO SPLAY SCREW
  - (72023)
  - (6-32 1/4 SCREW)
  - HOUSING JOINER SCREW
  - (700168)
  - (SCR,10-32X1 PHL PAN
  - MS FST SCREW)
  - HOUSING JOINER NUT
  - (72068)
  - (NUT KEPS 10-32)



BASIC INSTALLATION STEPS 1-11

SLIDING SLEEVES SEE PAGE 4 LED MODULES SEE PAGE 5 CORNERS SEE PAGE 6 EMERGENCY CIRCUIT SEE PAGE 7



FOCAL POINT RECOMMENDS STARTING WITH INSIDE CORNER INSTALLATION IF APPLICABLE























































# LED MODULE













# **CORNERS**











# **EMERGENCY CIRCUIT**









MAKE ELECTRICAL CONNECTION

## **EMERGENCY**



SEE BATTERY MANUFACTURER INSTRUCTIONS

EMERGENCY MAXIMUM MOUNTING HEIGHT: 12.00'

# **DRIVER SERVICE**