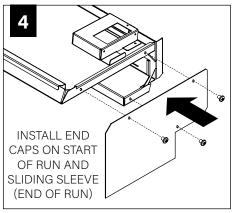

### **COMPONENT KEY**

- 1 HOUSING
- 2 SPLAY
- 3 LIGHT MODULE
- **4** J-RAIL
- 5 END CAP
- 6 FLANGED END CAP (FACTORY OPTION)
- 7 SLIDING SLEEVE & SPLAY
- 8 INSIDE CORNER (FACTORY OPTION)
- 9 OUTSIDE CORNER (FACTORY OPTION)
- **10** J-BOX
- 11 JOINER BRACKET

BASIC INSTALLATION STEPS 1-11

SLIDING SLEEVES SEE PAGE 4 LED MODULES SEE PAGE 5 CORNERS SEE PAGE 6 EMERGENCY CIRCUIT SEE PAGE 7

FOCAL POINT RECOMMENDS STARTING WITH INSIDE CORNER INSTALLATION IF APPLICABLE