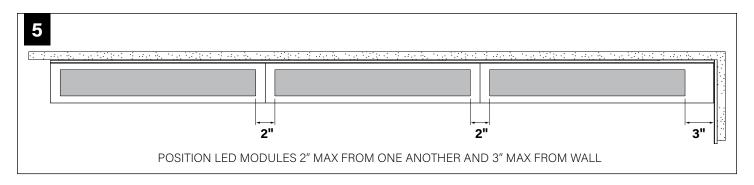

6 FLANGED END CAP (FACTORY OPTION)
- 7 SLIDING SLEEVE & SPLAY
- 8 INSIDE CORNER (FACTORY OPTION)
- 9 OUTSIDE CORNER (FACTORY OPTION)
- **10** J-BOX
- 11 JOINER BRACKET

- 12 HARDWARE BAG
  - SLIDING SLEEVE LOCK & SPLAY, ENDCAPS, J-BOX SCREW (72010)
  - (8-18 SCREW)
  - JOINER SCREW
  - (72066)
  - (10-32 SCREW)
  - JOINER TO SPLAY SCREW
  - (72023)
  - (6-32 1/4 SCREW)
  - HOUSING JOINER SCREW
  - (700168)
  - (SCR,10-32X1 PHL PAN
  - MS FST SCREW)
  - HOUSING JOINER NUT
  - (72068)
  - (NUT KEPS 10-32)



BASIC INSTALLATION STEPS 1-11

SLIDING SLEEVES SEE PAGE 4 LED MODULES SEE PAGE 5 CORNERS SEE PAGE 6 EMERGENCY CIRCUIT SEE PAGE 7



FOCAL POINT RECOMMENDS STARTING WITH INSIDE CORNER INSTALLATION IF APPLICABLE























































# LED MODULE













# **CORNERS**











# **EMERGENCY CIRCUIT**









MAKE ELECTRICAL CONNECTION

## **EMERGENCY**



SEE BATTERY MANUFACTURER INSTRUCTIONS

EMERGENCY MAXIMUM MOUNTING HEIGHT: 12.00'

# **DRIVER SERVICE**