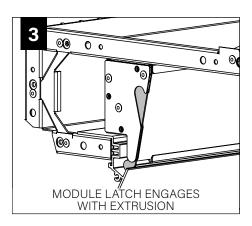

AP
- 6 FLANGED END CAP (FACTORY OPTION)
- 7 SLIDING SLEEVE & SPLAY
- 8 INSIDE CORNER (FACTORY OPTION)
- 9 OUTSIDE CORNER (FACTORY OPTION)
- **10** J-BOX
- 11 JOINER BRACKET

- 12 HARDWARE BAG
  - SLIDING SLEEVE LOCK & SPLAY, ENDCAPS, J-BOX SCREW (72010)
  - (8-18 SCREW)
  - JOINER SCREW
  - (72066)
  - (10-32 SCREW)
  - JOINER TO SPLAY SCREW
  - (72023)
  - (6-32 1/4 SCREW)
  - HOUSING JOINER SCREW
  - (700168)
  - (SCR,10-32X1 PHL PAN
  - MS FST SCREW)
  - HOUSING JOINER NUT
  - (72068)
  - (NUT KEPS 10-32)



BASIC INSTALLATION STEPS 1-11

SLIDING SLEEVES SEE PAGE 4 LED MODULES SEE PAGE 5 CORNERS SEE PAGE 6 EMERGENCY CIRCUIT SEE PAGE 7



FOCAL POINT RECOMMENDS STARTING WITH INSIDE CORNER INSTALLATION IF APPLICABLE























































# LED MODULE













# **CORNERS**











# **EMERGENCY CIRCUIT**









MAKE ELECTRICAL CONNECTION

## **EMERGENCY**



SEE BATTERY MANUFACTURER INSTRUCTIONS

EMERGENCY MAXIMUM MOUNTING HEIGHT: 12.00'

# **DRIVER SERVICE**