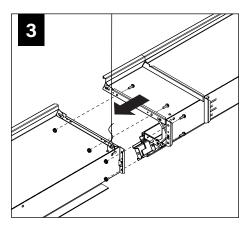

BASIC INSTALLATION STEPS 1-11

SLIDING SLEEVES SEE PAGE 4 LED MODULES SEE PAGE 5 CORNERS SEE PAGE 6 EMERGENCY CIRCUIT SEE PAGE 7

FOCAL POINT RECOMMENDS STARTING WITH INSIDE CORNER INSTALLATION IF APPLICABLE