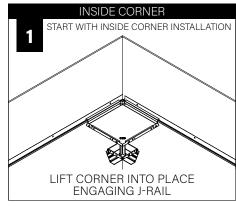

# **CORNERS**

BASIC INSTALLATION STEPS 1-11

SLIDING SLEEVES SEE PAGE 4 LED MODULES SEE PAGE 5 CORNERS SEE PAGE 6 EMERGENCY CIRCUIT SEE PAGE 7

FOCAL POINT RECOMMENDS STARTING WITH INSIDE CORNER INSTALLATION IF APPLICABLE