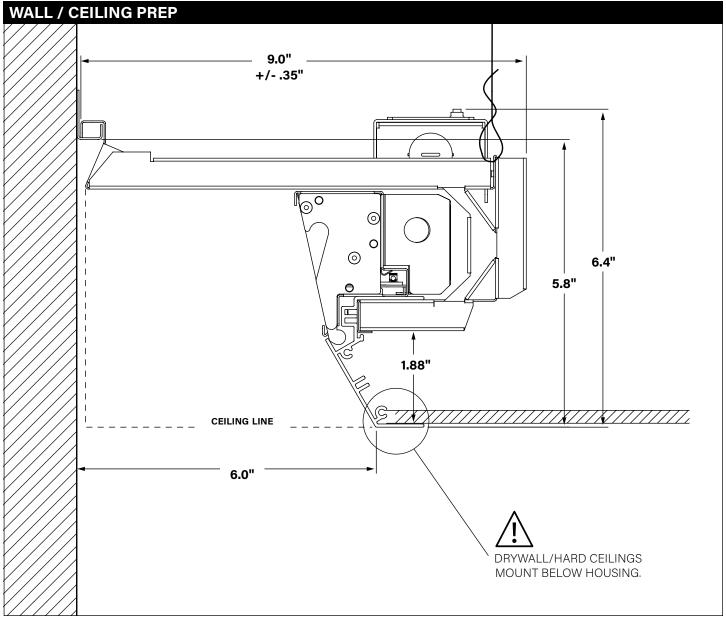

## **BEFORE YOU BEGIN**

- Luminaires must be installed by a qualified electrician (check with local and national codes for proper installation).
- To prevent electrical shock, disconnect electrical supply before installation or servicing.
- Contractor is responsible for adequately reinforcing walls and/or ceilings to support fixture weight.
- Focal Point, LLC accepts no responsibility for inadequately reinforced walls and/or ceilings.
- The information contained in this drawing is the sole property of Focal Point, LLC. Any reproduction in part or whole without the written permission of Focal Point, LLC is prohibited.