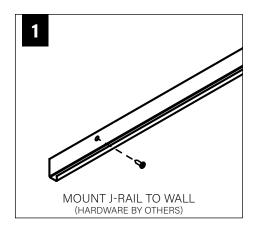

BASIC INSTALLATION STEPS 1-11

SLIDING SLEEVES SEE PAGE 4 LED MODULES SEE PAGE 5 CORNERS SEE PAGE 6 EMERGENCY CIRCUIT SEE PAGE 7

FOCAL POINT RECOMMENDS STARTING WITH INSIDE CORNER INSTALLATION IF APPLICABLE