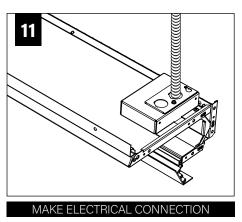

SPLAY
- 3 LIGHT MODULE
- **4** J-RAIL
- 5 END CAP
- 6 FLANGED END CAP (FACTORY OPTION)
- 7 SLIDING SLEEVE & SPLAY
- 8 INSIDE CORNER (FACTORY OPTION)
- 9 OUTSIDE CORNER (FACTORY OPTION)
- **10** J-BOX
- 11 JOINER BRACKET

- 12 HARDWARE BAG
  - SLIDING SLEEVE LOCK & SPLAY, ENDCAPS, J-BOX SCREW (72010)
  - (8-18 SCREW)
  - JOINER SCREW
  - (72066)
  - (10-32 SCREW)
  - JOINER TO SPLAY SCREW
  - (72023)
  - (6-32 1/4 SCREW)
  - HOUSING JOINER SCREW
  - (700168)
  - (SCR,10-32X1 PHL PAN
  - MS FST SCREW)
  - HOUSING JOINER NUT
  - (72068)
  - (NUT KEPS 10-32)



BASIC INSTALLATION STEPS 1-11

SLIDING SLEEVES SEE PAGE 4 LED MODULES SEE PAGE 5 CORNERS SEE PAGE 6 EMERGENCY CIRCUIT SEE PAGE 7



FOCAL POINT RECOMMENDS STARTING WITH INSIDE CORNER INSTALLATION IF APPLICABLE























































# LED MODULE













# **CORNERS**











# **EMERGENCY CIRCUIT**









MAKE ELECTRICAL CONNECTION

## **EMERGENCY**



SEE BATTERY MANUFACTURER INSTRUCTIONS

EMERGENCY MAXIMUM MOUNTING HEIGHT: 12.00'

# **DRIVER SERVICE**