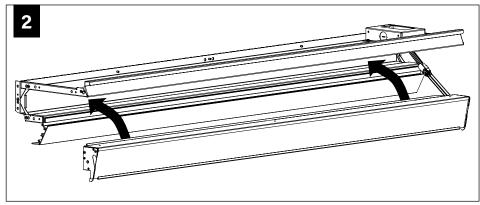

CAP
- 6 FLANGED END CAP (FACTORY OPTION)
- 7 SLIDING SLEEVE & SPLAY
- 8 INSIDE CORNER (FACTORY OPTION)
- 9 OUTSIDE CORNER (FACTORY OPTION)
- **10** J-BOX
- 11 JOINER BRACKET

- 12 HARDWARE BAG
  - SLIDING SLEEVE LOCK & SPLAY, ENDCAPS, J-BOX SCREW (72010)
  - (8-18 SCREW)
  - JOINER SCREW
  - (72066)
  - (10-32 SCREW)
  - JOINER TO SPLAY SCREW
  - (72023)
  - (6-32 1/4 SCREW)
  - HOUSING JOINER SCREW
  - (700168)
  - (SCR,10-32X1 PHL PAN
  - MS FST SCREW)
  - HOUSING JOINER NUT
  - (72068)
  - (NUT KEPS 10-32)



BASIC INSTALLATION STEPS 1-11

SLIDING SLEEVES SEE PAGE 4 LED MODULES SEE PAGE 5 CORNERS SEE PAGE 6 EMERGENCY CIRCUIT SEE PAGE 7



FOCAL POINT RECOMMENDS STARTING WITH INSIDE CORNER INSTALLATION IF APPLICABLE























































# LED MODULE













# **CORNERS**











# **EMERGENCY CIRCUIT**









MAKE ELECTRICAL CONNECTION

## **EMERGENCY**



SEE BATTERY MANUFACTURER INSTRUCTIONS

EMERGENCY MAXIMUM MOUNTING HEIGHT: 12.00'

# **DRIVER SERVICE**