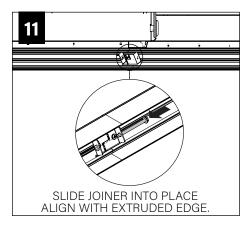

BASIC INSTALLATION STEPS 1-11

SLIDING SLEEVES SEE PAGE 4 LED MODULES SEE PAGE 5 CORNERS SEE PAGE 6 EMERGENCY CIRCUIT SEE PAGE 7

FOCAL POINT RECOMMENDS STARTING WITH INSIDE CORNER INSTALLATION IF APPLICABLE