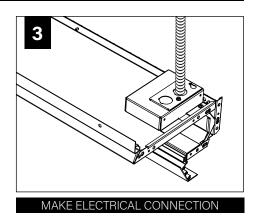

PLAY
- 8 INSIDE CORNER (FACTORY OPTION)
- 9 OUTSIDE CORNER (FACTORY OPTION)
- **10** J-BOX
- 11 JOINER BRACKET

- 12 HARDWARE BAG
  - SLIDING SLEEVE LOCK & SPLAY, ENDCAPS, J-BOX SCREW (72010)
  - (8-18 SCREW)
  - JOINER SCREW
  - (72066)
  - (10-32 SCREW)
  - JOINER TO SPLAY SCREW
  - (72023)
  - (6-32 1/4 SCREW)
  - HOUSING JOINER SCREW
  - (700168)
  - (SCR,10-32X1 PHL PAN
  - MS FST SCREW)
  - HOUSING JOINER NUT
  - (72068)
  - (NUT KEPS 10-32)



BASIC INSTALLATION STEPS 1-11

SLIDING SLEEVES SEE PAGE 4 LED MODULES SEE PAGE 5 CORNERS SEE PAGE 6 EMERGENCY CIRCUIT SEE PAGE 7



FOCAL POINT RECOMMENDS STARTING WITH INSIDE CORNER INSTALLATION IF APPLICABLE























































# LED MODULE













# **CORNERS**











# **EMERGENCY CIRCUIT**









MAKE ELECTRICAL CONNECTION

## **EMERGENCY**



SEE BATTERY MANUFACTURER INSTRUCTIONS

EMERGENCY MAXIMUM MOUNTING HEIGHT: 12.00'

# **DRIVER SERVICE**