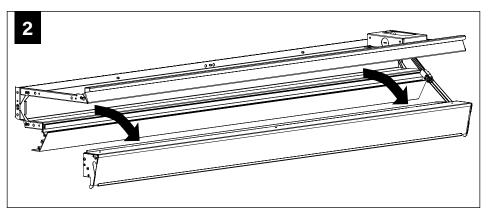

LAY, ENDCAPS, J-BOX SCREW (72010)
  - (8-18 SCREW)
  - JOINER SCREW
  - (72066)
  - (10-32 SCREW)
  - JOINER TO SPLAY SCREW
  - (72023)
  - (6-32 1/4 SCREW)
  - HOUSING JOINER SCREW
  - (700168)
  - (SCR,10-32X1 PHL PAN
  - MS FST SCREW)
  - HOUSING JOINER NUT
  - (72068)
  - (NUT KEPS 10-32)



BASIC INSTALLATION STEPS 1-11

SLIDING SLEEVES SEE PAGE 4 LED MODULES SEE PAGE 5 CORNERS SEE PAGE 6 EMERGENCY CIRCUIT SEE PAGE 7



FOCAL POINT RECOMMENDS STARTING WITH INSIDE CORNER INSTALLATION IF APPLICABLE























































# LED MODULE













# **CORNERS**











# **EMERGENCY CIRCUIT**









MAKE ELECTRICAL CONNECTION

## **EMERGENCY**



SEE BATTERY MANUFACTURER INSTRUCTIONS

EMERGENCY MAXIMUM MOUNTING HEIGHT: 12.00'

# **DRIVER SERVICE**