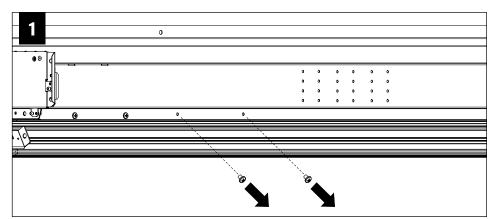

### **COMPONENT KEY**

- 1 HOUSING
- 2 SPLAY
- 3 LIGHT MODULE
- **4** J-RAIL
- 5 END CAP
- 6 FLANGED END CAP (FACTORY OPTION)
- 7 SLIDING SLEEVE & SPLAY
- 8 INSIDE CORNER (FACTORY OPTION)
- 9 OUTSIDE CORNER (FACTORY OPTION)
- **10** J-BOX
- 11 JOINER BRACKET

- 12 HARDWARE BAG
  - SLIDING SLEEVE LOCK & SPLAY, ENDCAPS, J-BOX SCREW (72010)
  - (8-18 SCREW)
  - JOINER SCREW
  - (72066)
  - (10-32 SCREW)
  - JOINER TO SPLAY SCREW
  - (72023)
  - (6-32 1/4 SCREW)
  - HOUSING JOINER SCREW
  - (700168)
  - (SCR,10-32X1 PHL PAN
  - MS FST SCREW)
  - HOUSING JOINER NUT
  - (72068)
  - (NUT KEPS 10-32)

BASIC INSTALLATION STEPS 1-11

SLIDING SLEEVES SEE PAGE 4 LED MODULES SEE PAGE 5 CORNERS SEE PAGE 6 EMERGENCY CIRCUIT SEE PAGE 7

FOCAL POINT RECOMMENDS STARTING WITH INSIDE CORNER INSTALLATION IF APPLICABLE