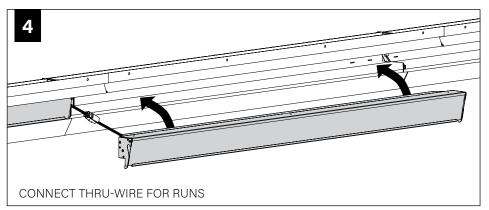

- 6 FLANGED END CAP (FACTORY OPTION)
- 7 SLIDING SLEEVE & SPLAY
- 8 INSIDE CORNER (FACTORY OPTION)
- 9 OUTSIDE CORNER (FACTORY OPTION)
- **10** J-BOX
- 11 JOINER BRACKET

- 12 HARDWARE BAG
  - SLIDING SLEEVE LOCK & SPLAY, ENDCAPS, J-BOX SCREW (72010)
  - (8-18 SCREW)
  - JOINER SCREW
  - (72066)
  - (10-32 SCREW)
  - JOINER TO SPLAY SCREW
  - (72023)
  - (6-32 1/4 SCREW)
  - HOUSING JOINER SCREW
  - (700168)
  - (SCR,10-32X1 PHL PAN
  - MS FST SCREW)
  - HOUSING JOINER NUT
  - (72068)
  - (NUT KEPS 10-32)



BASIC INSTALLATION STEPS 1-11

SLIDING SLEEVES SEE PAGE 4 LED MODULES SEE PAGE 5 CORNERS SEE PAGE 6 EMERGENCY CIRCUIT SEE PAGE 7



FOCAL POINT RECOMMENDS STARTING WITH INSIDE CORNER INSTALLATION IF APPLICABLE























































# LED MODULE













# **CORNERS**











# **EMERGENCY CIRCUIT**









MAKE ELECTRICAL CONNECTION

## **EMERGENCY**



SEE BATTERY MANUFACTURER INSTRUCTIONS

EMERGENCY MAXIMUM MOUNTING HEIGHT: 12.00'

# **DRIVER SERVICE**