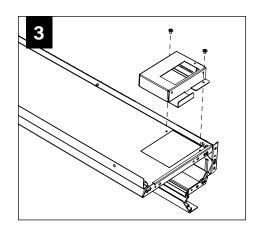

BASIC INSTALLATION STEPS 1-11

SLIDING SLEEVES SEE PAGE 4 LED MODULES SEE PAGE 5 CORNERS SEE PAGE 6 EMERGENCY CIRCUIT SEE PAGE 7

FOCAL POINT RECOMMENDS STARTING WITH INSIDE CORNER INSTALLATION IF APPLICABLE