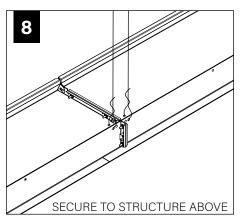

BASIC INSTALLATION STEPS 1-11

SLIDING SLEEVES SEE PAGE 4 LED MODULES SEE PAGE 5 CORNERS SEE PAGE 6 EMERGENCY CIRCUIT SEE PAGE 7

FOCAL POINT RECOMMENDS STARTING WITH INSIDE CORNER INSTALLATION IF APPLICABLE