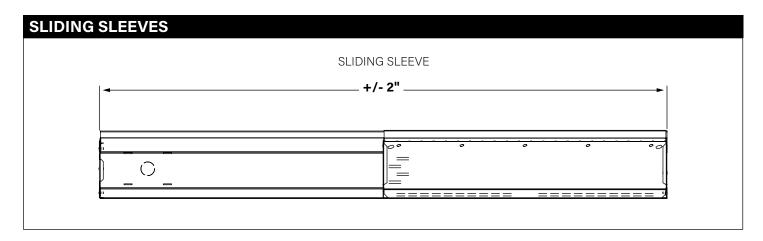

BASIC INSTALLATION STEPS 1-11

SLIDING SLEEVES SEE PAGE 4 LED MODULES SEE PAGE 5 CORNERS SEE PAGE 6 EMERGENCY CIRCUIT SEE PAGE 7

FOCAL POINT RECOMMENDS STARTING WITH INSIDE CORNER INSTALLATION IF APPLICABLE