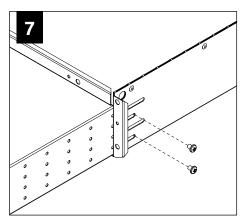

BASIC INSTALLATION STEPS 1-11

SLIDING SLEEVES SEE PAGE 4 LED MODULES SEE PAGE 5 CORNERS SEE PAGE 6 EMERGENCY CIRCUIT SEE PAGE 7

FOCAL POINT RECOMMENDS STARTING WITH INSIDE CORNER INSTALLATION IF APPLICABLE