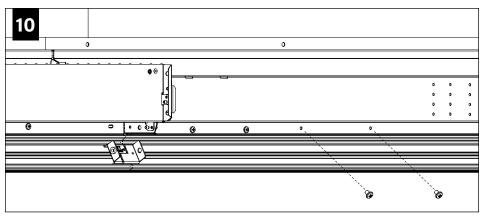

BASIC INSTALLATION STEPS 1-11

SLIDING SLEEVES SEE PAGE 4 LED MODULES SEE PAGE 5 CORNERS SEE PAGE 6 EMERGENCY CIRCUIT SEE PAGE 7

FOCAL POINT RECOMMENDS STARTING WITH INSIDE CORNER INSTALLATION IF APPLICABLE