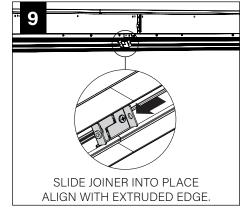

BASIC INSTALLATION STEPS 1-11

SLIDING SLEEVES SEE PAGE 4 LED MODULES SEE PAGE 5 CORNERS SEE PAGE 6 EMERGENCY CIRCUIT SEE PAGE 7

FOCAL POINT RECOMMENDS STARTING WITH INSIDE CORNER INSTALLATION IF APPLICABLE