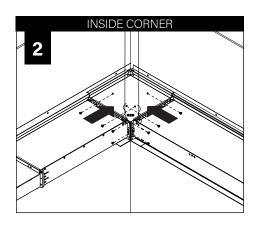

TORY OPTION)
- 7 SLIDING SLEEVE & SPLAY
- 8 INSIDE CORNER (FACTORY OPTION)
- 9 OUTSIDE CORNER (FACTORY OPTION)
- **10** J-BOX
- 11 JOINER BRACKET

- 12 HARDWARE BAG
  - SLIDING SLEEVE LOCK & SPLAY, ENDCAPS, J-BOX SCREW (72010)
  - (8-18 SCREW)
  - JOINER SCREW
  - (72066)
  - (10-32 SCREW)
  - JOINER TO SPLAY SCREW
  - (72023)
  - (6-32 1/4 SCREW)
  - HOUSING JOINER SCREW
  - (700168)
  - (SCR,10-32X1 PHL PAN
  - MS FST SCREW)
  - HOUSING JOINER NUT
  - (72068)
  - (NUT KEPS 10-32)



BASIC INSTALLATION STEPS 1-11

SLIDING SLEEVES SEE PAGE 4 LED MODULES SEE PAGE 5 CORNERS SEE PAGE 6 EMERGENCY CIRCUIT SEE PAGE 7



FOCAL POINT RECOMMENDS STARTING WITH INSIDE CORNER INSTALLATION IF APPLICABLE























































# LED MODULE













# **CORNERS**











# **EMERGENCY CIRCUIT**









MAKE ELECTRICAL CONNECTION

## **EMERGENCY**



SEE BATTERY MANUFACTURER INSTRUCTIONS

EMERGENCY MAXIMUM MOUNTING HEIGHT: 12.00'

# **DRIVER SERVICE**