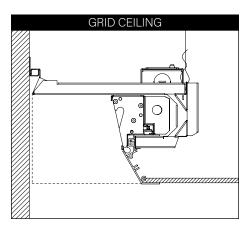

### **COMPONENT KEY**

- 1 HOUSING
- 2 SPLAY
- 3 LIGHT MODULE
- **4** J-RAIL
- 5 END CAP
- 6 FLANGED END CAP (FACTORY OPTION)
- 7 SLIDING SLEEVE & SPLAY
- 8 INSIDE CORNER (FACTORY OPTION)
- 9 OUTSIDE CORNER (FACTORY OPTION)
- **10** J-BOX
- 11 JOINER BRACKET