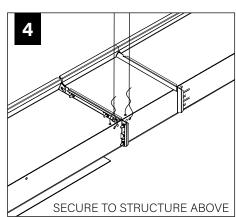

BASIC INSTALLATION STEPS 1-11

SLIDING SLEEVES SEE PAGE 4 LED MODULES SEE PAGE 5 CORNERS SEE PAGE 6 EMERGENCY CIRCUIT SEE PAGE 7

FOCAL POINT RECOMMENDS STARTING WITH INSIDE CORNER INSTALLATION IF APPLICABLE