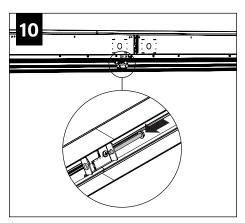

BASIC INSTALLATION STEPS 1-11

SLIDING SLEEVES SEE PAGE 4 LED MODULES SEE PAGE 5 CORNERS SEE PAGE 6 EMERGENCY CIRCUIT SEE PAGE 7

FOCAL POINT RECOMMENDS STARTING WITH INSIDE CORNER INSTALLATION IF APPLICABLE