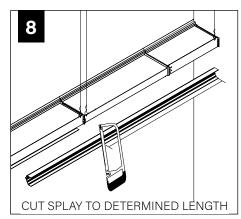

BASIC INSTALLATION STEPS 1-11

SLIDING SLEEVES SEE PAGE 4 LED MODULES SEE PAGE 5 CORNERS SEE PAGE 6 EMERGENCY CIRCUIT SEE PAGE 7

FOCAL POINT RECOMMENDS STARTING WITH INSIDE CORNER INSTALLATION IF APPLICABLE