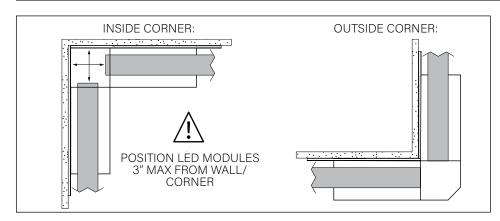

(FACTORY OPTION)
- 7 SLIDING SLEEVE & SPLAY
- 8 INSIDE CORNER (FACTORY OPTION)
- 9 OUTSIDE CORNER (FACTORY OPTION)
- **10** J-BOX
- 11 JOINER BRACKET

- 12 HARDWARE BAG
  - SLIDING SLEEVE LOCK & SPLAY, ENDCAPS, J-BOX SCREW (72010)
  - (8-18 SCREW)
  - JOINER SCREW
  - (72066)
  - (10-32 SCREW)
  - JOINER TO SPLAY SCREW
  - (72023)
  - (6-32 1/4 SCREW)
  - HOUSING JOINER SCREW
  - (700168)
  - (SCR,10-32X1 PHL PAN
  - MS FST SCREW)
  - HOUSING JOINER NUT
  - (72068)
  - (NUT KEPS 10-32)



BASIC INSTALLATION STEPS 1-11

SLIDING SLEEVES SEE PAGE 4 LED MODULES SEE PAGE 5 CORNERS SEE PAGE 6 EMERGENCY CIRCUIT SEE PAGE 7



FOCAL POINT RECOMMENDS STARTING WITH INSIDE CORNER INSTALLATION IF APPLICABLE























































# LED MODULE













# **CORNERS**











# **EMERGENCY CIRCUIT**









MAKE ELECTRICAL CONNECTION

## **EMERGENCY**



SEE BATTERY MANUFACTURER INSTRUCTIONS

EMERGENCY MAXIMUM MOUNTING HEIGHT: 12.00'

# **DRIVER SERVICE**