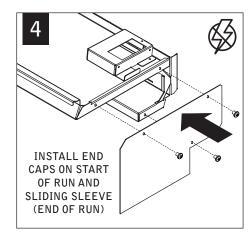

# focus™ wall wash



# ⚠ MUST BE INSTALLED PRIOR TO DRYWALL /HARD CEILING ⚠ READ ALL INSTALLATION INSTRUCTIONS BEFORE BEGINNING INSTALLATION



#### FEED LOCATIONS

INDICATES FEED LOCATION







SLIDING SLEEVES SEE PG 3
LED MODULES SEE PG 4
CORNERS SEE PG 5
EMERGENCY CIRCUIT SEE PG 6



FOCAL POINT RECOMMENDS STARTING WITH INSIDE CORNER INSTALLATION IF APPLICABLE























MAKE ELECTRICAL CONNECTION

# SLIDING SLEEVES





























# LED MODULE





#### MAKE ELECTRICAL CONNECTION









### **CORNERS**





#### INSIDE CORNER

#### INSIDE CORNER



**OUTSIDE CORNER** 



#### **OUTSIDE CORNER**



#### **OUTSIDE CORNER**



#### **OUTSIDE CORNER**



### **EMERGENCY CIRCUIT**









## **EMERGENCY**



# SEE BATTERY MANUFACTURER INSTRUCTIONS

EMERGENCY MAXIMUM MOUNTING HEIGHT: 12.00'

# **DRIVER SERVICE**











Contractor is responsible for adequately reinforcing walls and/or ceilings to support luminaire weight. Focal Point, LLC accepts no responsibility for inadequately reinforced walls and/or ceilings. The information contained in this drawing is the sole property of Focal Point, LLC. Any reproduction in part or wh