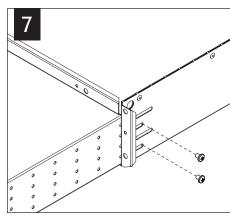

# focus™ wall wash



# ⚠ MUST BE INSTALLED PRIOR TO DRYWALL /HARD CEILING ⚠ READ ALL INSTALLATION INSTRUCTIONS BEFORE BEGINNING INSTALLATION



#### FEED LOCATIONS

INDICATES FEED LOCATION







SLIDING SLEEVES SEE PG 3
LED MODULES SEE PG 4
CORNERS SEE PG 5
EMERGENCY CIRCUIT SEE PG 6



FOCAL POINT RECOMMENDS STARTING WITH INSIDE CORNER INSTALLATION IF APPLICABLE























MAKE ELECTRICAL CONNECTION

# SLIDING SLEEVES





























# LED MODULE





#### MAKE ELECTRICAL CONNECTION









### **CORNERS**





#### INSIDE CORNER

#### INSIDE CORNER



**OUTSIDE CORNER** 



#### **OUTSIDE CORNER**



#### **OUTSIDE CORNER**



#### **OUTSIDE CORNER**



### **EMERGENCY CIRCUIT**









## **EMERGENCY**



# SEE BATTERY MANUFACTURER INSTRUCTIONS

EMERGENCY MAXIMUM MOUNTING HEIGHT: 12.00'

# **DRIVER SERVICE**











Contractor is responsible for adequately reinforcing walls and/or ceilings to support luminaire weight. Focal Point, LLC accepts no responsibility for inadequately reinforced walls and/or ceilings. The information contained in this drawing is the sole property of Focal Point, LLC. Any reproduction in part or whole without the written permission of Focal Point, LLC is prohibited.