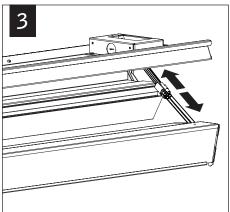

ALL /HARD CEILING ⚠ READ ALL INSTALLATION INSTRUCTIONS BEFORE BEGINNING INSTALLATION



#### FEED LOCATIONS

INDICATES FEED LOCATION







SLIDING SLEEVES SEE PG 3
LED MODULES SEE PG 4
CORNERS SEE PG 5
EMERGENCY CIRCUIT SEE PG 6



FOCAL POINT RECOMMENDS STARTING WITH INSIDE CORNER INSTALLATION IF APPLICABLE























MAKE ELECTRICAL CONNECTION

# SLIDING SLEEVES





























# LED MODULE





#### MAKE ELECTRICAL CONNECTION









### **CORNERS**





#### INSIDE CORNER

#### INSIDE CORNER



**OUTSIDE CORNER** 



#### **OUTSIDE CORNER**



#### **OUTSIDE CORNER**



#### **OUTSIDE CORNER**



### **EMERGENCY CIRCUIT**









## **EMERGENCY**



# SEE BATTERY MANUFACTURER INSTRUCTIONS

EMERGENCY MAXIMUM MOUNTING HEIGHT: 12.00'

# **DRIVER SERVICE**











Contractor is responsible for adequately reinforcing walls and/or ceilings to support luminaire weight. Focal Point, LLC accepts no responsibility for inadequately reinforced walls and/or ceilings. The information contained in this drawing is the sole property of Focal Point, LLC. Any reproduction in part or whole without the written permission of Focal Point, LLC is prohibited.