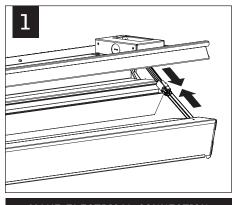

# focus™ wall wash



# ⚠ MUST BE INSTALLED PRIOR TO DRYWALL /HARD CEILING ⚠ READ ALL INSTALLATION INSTRUCTIONS BEFORE BEGINNING INSTALLATION



#### FEED LOCATIONS

INDICATES FEED LOCATION







SLIDING SLEEVES SEE PG 3
LED MODULES SEE PG 4
CORNERS SEE PG 5
EMERGENCY CIRCUIT SEE PG 6



FOCAL POINT RECOMMENDS STARTING WITH INSIDE CORNER INSTALLATION IF APPLICABLE























MAKE ELECTRICAL CONNECTION

# SLIDING SLEEVES





























# LED MODULE





#### MAKE ELECTRICAL CONNECTION









### **CORNERS**





#### INSIDE CORNER

#### INSIDE CORNER



**OUTSIDE CORNER** 



#### **OUTSIDE CORNER**



#### **OUTSIDE CORNER**



#### **OUTSIDE CORNER**



### **EMERGENCY CIRCUIT**









## **EMERGENCY**



# SEE BATTERY MANUFACTURER INSTRUCTIONS

EMERGENCY MAXIMUM MOUNTING HEIGHT: 12.00'

# **DRIVER SERVICE**











Contractor is responsible for adequately reinforcing walls and/or ceilings to support luminaire weight. Focal Point, LLC accepts no responsibility for inadequately reinforced walls and/or ceilings. The information contained in this drawing is the sole property of Focal Point, LLC. Any reproduction in part or whole without the written permission of Focal Point, LLC is prohibited.