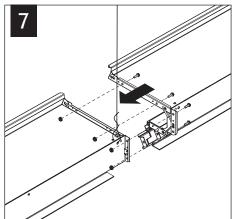

# focus™ wall wash



# ⚠ MUST BE INSTALLED PRIOR TO DRYWALL /HARD CEILING ⚠ READ ALL INSTALLATION INSTRUCTIONS BEFORE BEGINNING INSTALLATION



#### FEED LOCATIONS

INDICATES FEED LOCATION







SLIDING SLEEVES SEE PG 3
LED MODULES SEE PG 4
CORNERS SEE PG 5
EMERGENCY CIRCUIT SEE PG 6



FOCAL POINT RECOMMENDS STARTING WITH INSIDE CORNER INSTALLATION IF APPLICABLE























MAKE ELECTRICAL CONNECTION

# SLIDING SLEEVES





























# LED MODULE





#### MAKE ELECTRICAL CONNECTION









### **CORNERS**





#### INSIDE CORNER

#### INSIDE CORNER



**OUTSIDE CORNER** 



#### **OUTSIDE CORNER**



#### **OUTSIDE CORNER**



#### **OUTSIDE CORNER**



### **EMERGENCY CIRCUIT**









## **EMERGENCY**



# SEE BATTERY MANUFACTURER INSTRUCTIONS

EMERGENCY MAXIMUM MOUNTING HEIGHT: 12.00'

# **DRIVER SERVICE**











Contractor is responsible for adequately reinforcing walls and/or ceilings to support luminaire weight. Focal Point, LLC accepts no responsibility for inadequately reinforced walls and/or ceilings. The information contained in this drawing is the sole property of Focal Point, LLC. Any reproduction in part or whole wi