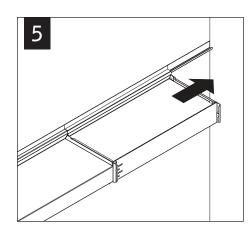

# focus™ wall wash



# ⚠ MUST BE INSTALLED PRIOR TO DRYWALL /HARD CEILING ⚠ READ ALL INSTALLATION INSTRUCTIONS BEFORE BEGINNING INSTALLATION



#### FEED LOCATIONS

INDICATES FEED LOCATION







SLIDING SLEEVES SEE PG 3
LED MODULES SEE PG 4
CORNERS SEE PG 5
EMERGENCY CIRCUIT SEE PG 6



FOCAL POINT RECOMMENDS STARTING WITH INSIDE CORNER INSTALLATION IF APPLICABLE























MAKE ELECTRICAL CONNECTION

# SLIDING SLEEVES





























# LED MODULE





#### MAKE ELECTRICAL CONNECTION









### **CORNERS**





#### INSIDE CORNER

#### INSIDE CORNER



**OUTSIDE CORNER** 



#### **OUTSIDE CORNER**



#### **OUTSIDE CORNER**



#### **OUTSIDE CORNER**



### **EMERGENCY CIRCUIT**









## **EMERGENCY**



# SEE BATTERY MANUFACTURER INSTRUCTIONS

EMERGENCY MAXIMUM MOUNTING HEIGHT: 12.00'

# **DRIVER SERVICE**











Contractor is responsible for adequately reinforcing walls and/or ceilings to support luminaire weight. Focal Point, LLC accepts no responsibility for inadequately reinforced walls and/or ceilings. The information contained in this drawing is the sole property of Focal Point, LLC. Any reproduction in part or whole without the written permission of Focal Point, LLC is prohibited.