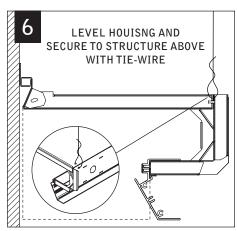

#### FEED LOCATIONS

INDICATES FEED LOCATION

SLIDING SLEEVES SEE PG 3
LED MODULES SEE PG 4
CORNERS SEE PG 5
EMERGENCY CIRCUIT SEE PG 6

FOCAL POINT RECOMMENDS STARTING WITH INSIDE CORNER INSTALLATION IF APPLICABLE