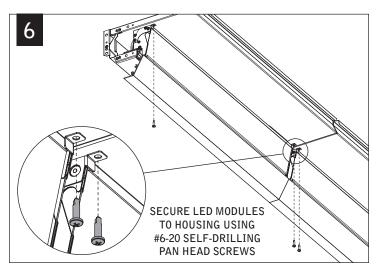

# focus™ wall wash



# ⚠ MUST BE INSTALLED PRIOR TO DRYWALL /HARD CEILING ⚠ READ ALL INSTALLATION INSTRUCTIONS BEFORE BEGINNING INSTALLATION



#### FEED LOCATIONS

INDICATES FEED LOCATION







SLIDING SLEEVES SEE PG 3
LED MODULES SEE PG 4
CORNERS SEE PG 5
EMERGENCY CIRCUIT SEE PG 6



FOCAL POINT RECOMMENDS STARTING WITH INSIDE CORNER INSTALLATION IF APPLICABLE























MAKE ELECTRICAL CONNECTION

# SLIDING SLEEVES





























# LED MODULE





#### MAKE ELECTRICAL CONNECTION









### **CORNERS**





#### INSIDE CORNER

#### INSIDE CORNER



**OUTSIDE CORNER** 



#### **OUTSIDE CORNER**



#### **OUTSIDE CORNER**



#### **OUTSIDE CORNER**



### **EMERGENCY CIRCUIT**









## **EMERGENCY**



# SEE BATTERY MANUFACTURER INSTRUCTIONS

EMERGENCY MAXIMUM MOUNTING HEIGHT: 12.00'

# **DRIVER SERVICE**











Contractor is responsible for adequately reinforcing walls and/or ceilings to support luminaire weight. Focal Point, LLC accepts no responsibility for inadequately reinforced walls and/or ceilings. The information contained in this drawing is the sole property of Focal Point, LLC. Any reproduction in part or whole without the written permission of Focal Point, LLC is prohibited.