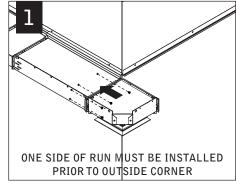

# focus™ wall wash



# ⚠ MUST BE INSTALLED PRIOR TO DRYWALL /HARD CEILING ⚠ READ ALL INSTALLATION INSTRUCTIONS BEFORE BEGINNING INSTALLATION



#### FEED LOCATIONS

INDICATES FEED LOCATION







SLIDING SLEEVES SEE PG 3
LED MODULES SEE PG 4
CORNERS SEE PG 5
EMERGENCY CIRCUIT SEE PG 6



FOCAL POINT RECOMMENDS STARTING WITH INSIDE CORNER INSTALLATION IF APPLICABLE























MAKE ELECTRICAL CONNECTION

# SLIDING SLEEVES





























# LED MODULE





#### MAKE ELECTRICAL CONNECTION









### **CORNERS**





#### INSIDE CORNER

#### INSIDE CORNER



**OUTSIDE CORNER** 



#### **OUTSIDE CORNER**



#### **OUTSIDE CORNER**



#### **OUTSIDE CORNER**



### **EMERGENCY CIRCUIT**









## **EMERGENCY**



# SEE BATTERY MANUFACTURER INSTRUCTIONS

EMERGENCY MAXIMUM MOUNTING HEIGHT: 12.00'

# **DRIVER SERVICE**











Contractor is responsible for adequately reinforcing walls and/or ceilings to support luminaire weight. Focal Point, LLC accepts no responsibility for inadequately reinforced walls and/or ceilings. The information contained in this drawing is the sole property of Focal Point, LLC. Any reproduction in part or whole without the written permission of Focal Point, LLC is prohibited.