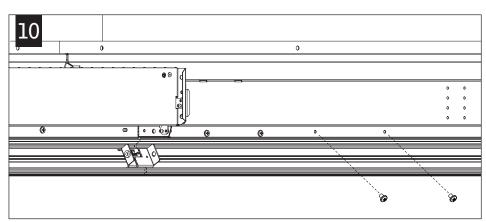

# focus™ wall wash



# ⚠ MUST BE INSTALLED PRIOR TO DRYWALL /HARD CEILING ⚠ READ ALL INSTALLATION INSTRUCTIONS BEFORE BEGINNING INSTALLATION



#### FEED LOCATIONS

INDICATES FEED LOCATION







SLIDING SLEEVES SEE PG 3
LED MODULES SEE PG 4
CORNERS SEE PG 5
EMERGENCY CIRCUIT SEE PG 6



FOCAL POINT RECOMMENDS STARTING WITH INSIDE CORNER INSTALLATION IF APPLICABLE























MAKE ELECTRICAL CONNECTION

# SLIDING SLEEVES





























# LED MODULE





#### MAKE ELECTRICAL CONNECTION









### **CORNERS**





#### INSIDE CORNER

#### INSIDE CORNER



**OUTSIDE CORNER** 



#### **OUTSIDE CORNER**



#### **OUTSIDE CORNER**



#### **OUTSIDE CORNER**



### **EMERGENCY CIRCUIT**









## **EMERGENCY**



# SEE BATTERY MANUFACTURER INSTRUCTIONS

EMERGENCY MAXIMUM MOUNTING HEIGHT: 12.00'

# **DRIVER SERVICE**











Contractor is responsible for adequately reinforcing walls and/or ceilings to support luminaire weight. Focal Point, LLC accepts no responsibility for inadequately reinforced walls and/or ceilings. The information contained in this drawing is the sole property of Focal Point, LLC. Any reproduction in part or whole without the written permission of Focal Point, LLC is prohibited.