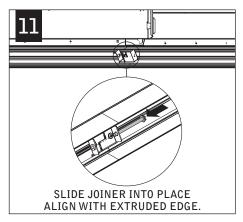

# focus™ wall wash



# ⚠ MUST BE INSTALLED PRIOR TO DRYWALL /HARD CEILING ⚠ READ ALL INSTALLATION INSTRUCTIONS BEFORE BEGINNING INSTALLATION



#### FEED LOCATIONS

INDICATES FEED LOCATION







SLIDING SLEEVES SEE PG 3
LED MODULES SEE PG 4
CORNERS SEE PG 5
EMERGENCY CIRCUIT SEE PG 6



FOCAL POINT RECOMMENDS STARTING WITH INSIDE CORNER INSTALLATION IF APPLICABLE























MAKE ELECTRICAL CONNECTION

# SLIDING SLEEVES





























# LED MODULE





#### MAKE ELECTRICAL CONNECTION









### **CORNERS**





#### INSIDE CORNER

#### INSIDE CORNER



**OUTSIDE CORNER** 



#### **OUTSIDE CORNER**



#### **OUTSIDE CORNER**



#### **OUTSIDE CORNER**



### **EMERGENCY CIRCUIT**









## **EMERGENCY**



# SEE BATTERY MANUFACTURER INSTRUCTIONS

EMERGENCY MAXIMUM MOUNTING HEIGHT: 12.00'

# **DRIVER SERVICE**











Contractor is responsible for adequately reinforcing walls and/or ceilings to support luminaire weight. Focal Point, LLC accepts no responsibility for inadequately reinforced walls and/or ceilings. The information contained in this drawing is the sole property of Focal Point, LLC. Any reproduction in part or whole without the written permission of Focal Point, LLC is prohibited.