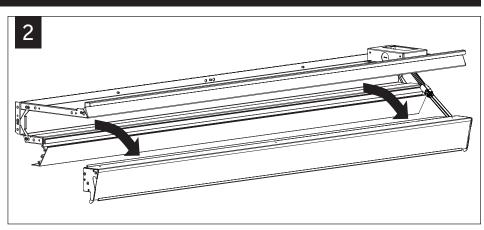

YWALL /HARD CEILING ⚠ READ ALL INSTALLATION INSTRUCTIONS BEFORE BEGINNING INSTALLATION



#### FEED LOCATIONS

INDICATES FEED LOCATION







SLIDING SLEEVES SEE PG 3
LED MODULES SEE PG 4
CORNERS SEE PG 5
EMERGENCY CIRCUIT SEE PG 6



FOCAL POINT RECOMMENDS STARTING WITH INSIDE CORNER INSTALLATION IF APPLICABLE























MAKE ELECTRICAL CONNECTION

# SLIDING SLEEVES





























# LED MODULE





#### MAKE ELECTRICAL CONNECTION









### **CORNERS**





#### INSIDE CORNER

#### INSIDE CORNER



**OUTSIDE CORNER** 



#### **OUTSIDE CORNER**



#### **OUTSIDE CORNER**



#### **OUTSIDE CORNER**



### **EMERGENCY CIRCUIT**









## **EMERGENCY**



# SEE BATTERY MANUFACTURER INSTRUCTIONS

EMERGENCY MAXIMUM MOUNTING HEIGHT: 12.00'

# **DRIVER SERVICE**











Contractor is responsible for adequately reinforcing walls and/or ceilings to support luminaire weight. Focal Point, LLC accepts no responsibility for inadequately reinforced walls and/or ceilings. The information contained in this drawing is the sole property of Focal Point, LLC. Any reproduction in part or whole without the written permission of Focal Point, LLC is prohibited.