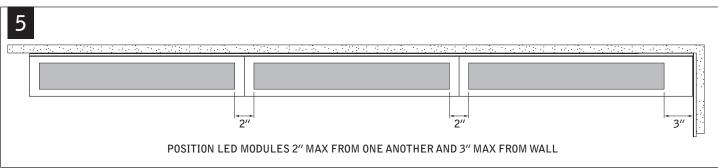

# focus™ wall wash



# ⚠ MUST BE INSTALLED PRIOR TO DRYWALL /HARD CEILING ⚠ READ ALL INSTALLATION INSTRUCTIONS BEFORE BEGINNING INSTALLATION



#### FEED LOCATIONS

INDICATES FEED LOCATION







SLIDING SLEEVES SEE PG 3
LED MODULES SEE PG 4
CORNERS SEE PG 5
EMERGENCY CIRCUIT SEE PG 6



FOCAL POINT RECOMMENDS STARTING WITH INSIDE CORNER INSTALLATION IF APPLICABLE























MAKE ELECTRICAL CONNECTION

# SLIDING SLEEVES





























# LED MODULE





#### MAKE ELECTRICAL CONNECTION









### **CORNERS**





#### INSIDE CORNER

#### INSIDE CORNER



**OUTSIDE CORNER** 



#### **OUTSIDE CORNER**



#### **OUTSIDE CORNER**



#### **OUTSIDE CORNER**



### **EMERGENCY CIRCUIT**









## **EMERGENCY**



# SEE BATTERY MANUFACTURER INSTRUCTIONS

EMERGENCY MAXIMUM MOUNTING HEIGHT: 12.00'

# **DRIVER SERVICE**











Contractor is responsible for adequately reinforcing walls and/or ceilings to support luminaire weight. Focal Point, LLC accepts no responsibility for inadequately reinforced walls and/or ceilings. The information contained in this drawing is the sole property of Focal Point, LLC. Any reproduction in part or whole without the written permission of Focal Point, LLC is prohibited.