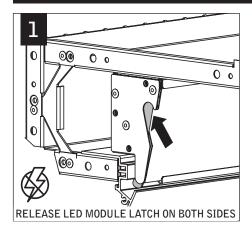

DRYWALL /HARD CEILING ⚠ READ ALL INSTALLATION INSTRUCTIONS BEFORE BEGINNING INSTALLATION



#### FEED LOCATIONS

INDICATES FEED LOCATION







SLIDING SLEEVES SEE PG 3
LED MODULES SEE PG 4
CORNERS SEE PG 5
EMERGENCY CIRCUIT SEE PG 6



FOCAL POINT RECOMMENDS STARTING WITH INSIDE CORNER INSTALLATION IF APPLICABLE























MAKE ELECTRICAL CONNECTION

# SLIDING SLEEVES





























# LED MODULE





#### MAKE ELECTRICAL CONNECTION









### **CORNERS**





#### INSIDE CORNER

#### INSIDE CORNER



**OUTSIDE CORNER** 



#### **OUTSIDE CORNER**



#### **OUTSIDE CORNER**



#### **OUTSIDE CORNER**



### **EMERGENCY CIRCUIT**









## **EMERGENCY**



# SEE BATTERY MANUFACTURER INSTRUCTIONS

EMERGENCY MAXIMUM MOUNTING HEIGHT: 12.00'

# **DRIVER SERVICE**











Contractor is responsible for adequately reinforcing walls and/or ceilings to support luminaire weight. Focal Point, LLC accepts no responsibility for inadequately reinforced walls and/or ceilings. The information contained in this drawing is the sole property of Focal Point, LLC. Any reproduction in part or whole without the written permission of Focal Point, LLC is prohibited.