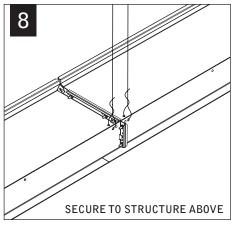

# focus™ wall wash



# ⚠ MUST BE INSTALLED PRIOR TO DRYWALL /HARD CEILING ⚠ READ ALL INSTALLATION INSTRUCTIONS BEFORE BEGINNING INSTALLATION



#### FEED LOCATIONS

INDICATES FEED LOCATION







SLIDING SLEEVES SEE PG 3
LED MODULES SEE PG 4
CORNERS SEE PG 5
EMERGENCY CIRCUIT SEE PG 6



FOCAL POINT RECOMMENDS STARTING WITH INSIDE CORNER INSTALLATION IF APPLICABLE























MAKE ELECTRICAL CONNECTION

# SLIDING SLEEVES





























# LED MODULE





#### MAKE ELECTRICAL CONNECTION









### **CORNERS**





#### INSIDE CORNER

#### INSIDE CORNER



**OUTSIDE CORNER** 



#### **OUTSIDE CORNER**



#### **OUTSIDE CORNER**



#### **OUTSIDE CORNER**



### **EMERGENCY CIRCUIT**









## **EMERGENCY**



# SEE BATTERY MANUFACTURER INSTRUCTIONS

EMERGENCY MAXIMUM MOUNTING HEIGHT: 12.00'

# **DRIVER SERVICE**











Contractor is responsible for adequately reinforcing walls and/or ceilings to support luminaire weight. Focal Point, LLC accepts no responsibility for inadequately reinforced walls and/or ceilings. The information contained in this drawing is the sole property of Focal Point, LLC. Any reproduction in part or whole with