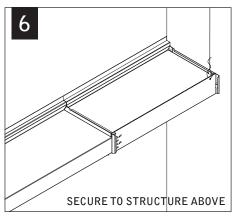

#### FEED LOCATIONS

INDICATES FEED LOCATION

SLIDING SLEEVES SEE PG 3
LED MODULES SEE PG 4
CORNERS SEE PG 5
EMERGENCY CIRCUIT SEE PG 6

FOCAL POINT RECOMMENDS STARTING WITH INSIDE CORNER INSTALLATION IF APPLICABLE