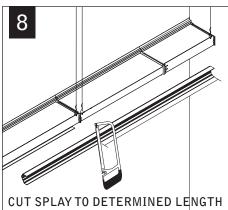

# focus™ wall wash



# ⚠ MUST BE INSTALLED PRIOR TO DRYWALL /HARD CEILING ⚠ READ ALL INSTALLATION INSTRUCTIONS BEFORE BEGINNING INSTALLATION



#### FEED LOCATIONS

INDICATES FEED LOCATION







SLIDING SLEEVES SEE PG 3
LED MODULES SEE PG 4
CORNERS SEE PG 5
EMERGENCY CIRCUIT SEE PG 6



FOCAL POINT RECOMMENDS STARTING WITH INSIDE CORNER INSTALLATION IF APPLICABLE























MAKE ELECTRICAL CONNECTION

# SLIDING SLEEVES





























# LED MODULE





#### MAKE ELECTRICAL CONNECTION









### **CORNERS**





#### INSIDE CORNER

#### INSIDE CORNER



**OUTSIDE CORNER** 



#### **OUTSIDE CORNER**



#### **OUTSIDE CORNER**



#### **OUTSIDE CORNER**



### **EMERGENCY CIRCUIT**









## **EMERGENCY**



# SEE BATTERY MANUFACTURER INSTRUCTIONS

EMERGENCY MAXIMUM MOUNTING HEIGHT: 12.00'

# **DRIVER SERVICE**











Contractor is responsible for adequately reinforcing walls and/or ceilings to support luminaire weight. Focal Point, LLC accepts no responsibility for inadequately reinforced walls and/or ceilings. The information contained in this drawing is the sole property of Focal Point, LLC. Any reproduction in part or whole without the written permission of Focal Point, LLC is prohibited.