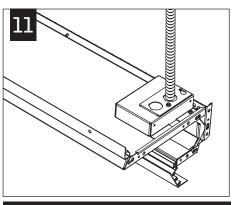

# focus™ wall wash



# ⚠ MUST BE INSTALLED PRIOR TO DRYWALL /HARD CEILING ⚠ READ ALL INSTALLATION INSTRUCTIONS BEFORE BEGINNING INSTALLATION



#### FEED LOCATIONS

INDICATES FEED LOCATION







SLIDING SLEEVES SEE PG 3
LED MODULES SEE PG 4
CORNERS SEE PG 5
EMERGENCY CIRCUIT SEE PG 6



FOCAL POINT RECOMMENDS STARTING WITH INSIDE CORNER INSTALLATION IF APPLICABLE























MAKE ELECTRICAL CONNECTION

# SLIDING SLEEVES





























# LED MODULE





#### MAKE ELECTRICAL CONNECTION









### **CORNERS**





#### INSIDE CORNER

#### INSIDE CORNER



**OUTSIDE CORNER** 



#### **OUTSIDE CORNER**



#### **OUTSIDE CORNER**



#### **OUTSIDE CORNER**



### **EMERGENCY CIRCUIT**









## **EMERGENCY**



# SEE BATTERY MANUFACTURER INSTRUCTIONS

EMERGENCY MAXIMUM MOUNTING HEIGHT: 12.00'

# **DRIVER SERVICE**











Contractor is responsible for adequately reinforcing walls and/or ceilings to support luminaire weight. Focal Point, LLC accepts no responsibility for inadequately reinforced walls and/or ceilings. The information contained in this drawing is the sole property of Focal Point, LLC. Any reproduction in part or whole without th