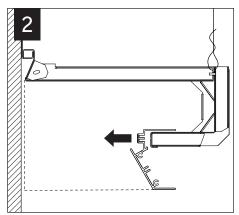

# focus™ wall wash



# ⚠ MUST BE INSTALLED PRIOR TO DRYWALL /HARD CEILING ⚠ READ ALL INSTALLATION INSTRUCTIONS BEFORE BEGINNING INSTALLATION



#### FEED LOCATIONS

INDICATES FEED LOCATION







SLIDING SLEEVES SEE PG 3
LED MODULES SEE PG 4
CORNERS SEE PG 5
EMERGENCY CIRCUIT SEE PG 6



FOCAL POINT RECOMMENDS STARTING WITH INSIDE CORNER INSTALLATION IF APPLICABLE























MAKE ELECTRICAL CONNECTION

# SLIDING SLEEVES





























# LED MODULE





#### MAKE ELECTRICAL CONNECTION









### **CORNERS**





#### INSIDE CORNER

#### INSIDE CORNER



**OUTSIDE CORNER** 



#### **OUTSIDE CORNER**



#### **OUTSIDE CORNER**



#### **OUTSIDE CORNER**



### **EMERGENCY CIRCUIT**









## **EMERGENCY**



# SEE BATTERY MANUFACTURER INSTRUCTIONS

EMERGENCY MAXIMUM MOUNTING HEIGHT: 12.00'

# **DRIVER SERVICE**











Contractor is responsible for adequately reinforcing walls and/or ceilings to support luminaire weight. Focal Point, LLC accepts no responsibility for inadequately reinforced walls and/or ceilings. The information contained in this drawing is the sole property of Focal Point, LLC. Any reproduction in part or whole without the written permission of Focal Point, LLC is prohibite