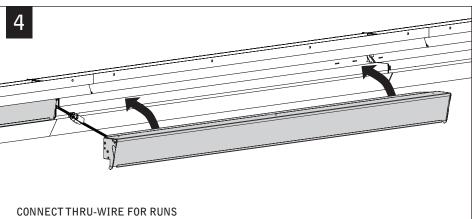

# focus™ wall wash



# ⚠ MUST BE INSTALLED PRIOR TO DRYWALL /HARD CEILING ⚠ READ ALL INSTALLATION INSTRUCTIONS BEFORE BEGINNING INSTALLATION



#### FEED LOCATIONS

INDICATES FEED LOCATION







SLIDING SLEEVES SEE PG 3
LED MODULES SEE PG 4
CORNERS SEE PG 5
EMERGENCY CIRCUIT SEE PG 6



FOCAL POINT RECOMMENDS STARTING WITH INSIDE CORNER INSTALLATION IF APPLICABLE























MAKE ELECTRICAL CONNECTION

# SLIDING SLEEVES





























# LED MODULE





#### MAKE ELECTRICAL CONNECTION









### **CORNERS**





#### INSIDE CORNER

#### INSIDE CORNER



**OUTSIDE CORNER** 



#### **OUTSIDE CORNER**



#### **OUTSIDE CORNER**



#### **OUTSIDE CORNER**



### **EMERGENCY CIRCUIT**









## **EMERGENCY**



# SEE BATTERY MANUFACTURER INSTRUCTIONS

EMERGENCY MAXIMUM MOUNTING HEIGHT: 12.00'

# **DRIVER SERVICE**











Contractor is responsible for adequately reinforcing walls and/or ceilings to support luminaire weight. Focal Point, LLC accepts no responsibility for inadequately reinforced walls and/or ceilings. The information contained in this drawing is the sole property of Focal Point, LLC. Any reproduction in part or whole without the written permission of Focal Point, LLC is prohibited.