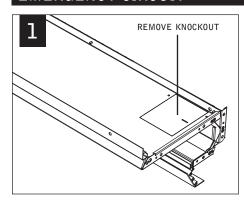

### **EMERGENCY CIRCUIT**

## **EMERGENCY**

# SEE BATTERY MANUFACTURER INSTRUCTIONS

EMERGENCY MAXIMUM MOUNTING HEIGHT: 12.00'