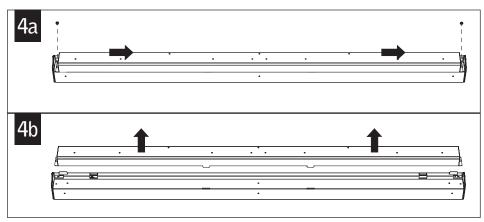

L /HARD CEILING ⚠ READ ALL INSTALLATION INSTRUCTIONS BEFORE BEGINNING INSTALLATION



#### FEED LOCATIONS

INDICATES FEED LOCATION







SLIDING SLEEVES SEE PG 3
LED MODULES SEE PG 4
CORNERS SEE PG 5
EMERGENCY CIRCUIT SEE PG 6



FOCAL POINT RECOMMENDS STARTING WITH INSIDE CORNER INSTALLATION IF APPLICABLE























MAKE ELECTRICAL CONNECTION

# SLIDING SLEEVES





























# LED MODULE





#### MAKE ELECTRICAL CONNECTION









### **CORNERS**





#### INSIDE CORNER

#### INSIDE CORNER



**OUTSIDE CORNER** 



#### **OUTSIDE CORNER**



#### **OUTSIDE CORNER**



#### **OUTSIDE CORNER**



### **EMERGENCY CIRCUIT**









## **EMERGENCY**



# SEE BATTERY MANUFACTURER INSTRUCTIONS

EMERGENCY MAXIMUM MOUNTING HEIGHT: 12.00'

# **DRIVER SERVICE**











Contractor is responsible for adequately reinforcing walls and/or ceilings to support luminaire weight. Focal Point, LLC accepts no responsibility for inadequately reinforced walls and/or ceilings. The information contained in this drawing is the sole property of Focal Point, LLC. Any reproduction in part or whole without the written permission of Focal Point, LLC is prohibited.