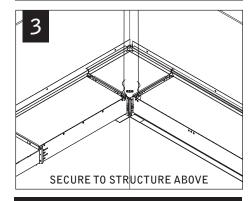

# focus™ wall wash



# ⚠ MUST BE INSTALLED PRIOR TO DRYWALL /HARD CEILING ⚠ READ ALL INSTALLATION INSTRUCTIONS BEFORE BEGINNING INSTALLATION



#### FEED LOCATIONS

INDICATES FEED LOCATION







SLIDING SLEEVES SEE PG 3
LED MODULES SEE PG 4
CORNERS SEE PG 5
EMERGENCY CIRCUIT SEE PG 6



FOCAL POINT RECOMMENDS STARTING WITH INSIDE CORNER INSTALLATION IF APPLICABLE























MAKE ELECTRICAL CONNECTION

# SLIDING SLEEVES





























# LED MODULE





#### MAKE ELECTRICAL CONNECTION









### **CORNERS**





#### INSIDE CORNER

#### INSIDE CORNER



**OUTSIDE CORNER** 



#### **OUTSIDE CORNER**



#### **OUTSIDE CORNER**



#### **OUTSIDE CORNER**



### **EMERGENCY CIRCUIT**









## **EMERGENCY**



# SEE BATTERY MANUFACTURER INSTRUCTIONS

EMERGENCY MAXIMUM MOUNTING HEIGHT: 12.00'

# **DRIVER SERVICE**











Contractor is responsible for adequately reinforcing walls and/or ceilings to support luminaire weight. Focal Point, LLC accepts no responsibility for inadequately reinforced walls and/or ceilings. The information contained in this drawing is the sole property of Focal Point, LLC. Any reproduction in part or whole without the written permission of Focal Point, LLC is prohibited.