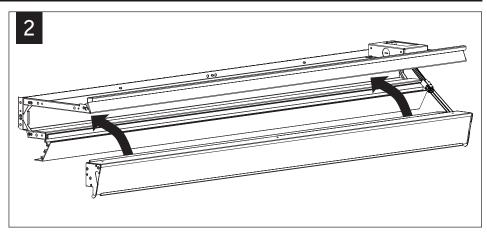

# focus™ wall wash



# ⚠ MUST BE INSTALLED PRIOR TO DRYWALL /HARD CEILING ⚠ READ ALL INSTALLATION INSTRUCTIONS BEFORE BEGINNING INSTALLATION



#### FEED LOCATIONS

INDICATES FEED LOCATION







SLIDING SLEEVES SEE PG 3
LED MODULES SEE PG 4
CORNERS SEE PG 5
EMERGENCY CIRCUIT SEE PG 6



FOCAL POINT RECOMMENDS STARTING WITH INSIDE CORNER INSTALLATION IF APPLICABLE























MAKE ELECTRICAL CONNECTION

# SLIDING SLEEVES





























# LED MODULE





#### MAKE ELECTRICAL CONNECTION









### **CORNERS**





#### INSIDE CORNER

#### INSIDE CORNER



**OUTSIDE CORNER** 



#### **OUTSIDE CORNER**



#### **OUTSIDE CORNER**



#### **OUTSIDE CORNER**



### **EMERGENCY CIRCUIT**









## **EMERGENCY**



# SEE BATTERY MANUFACTURER INSTRUCTIONS

EMERGENCY MAXIMUM MOUNTING HEIGHT: 12.00'

# **DRIVER SERVICE**











Contractor is responsible for adequately reinforcing walls and/or ceilings to support luminaire weight. Focal Point, LLC accepts no responsibility for inadequately reinforced walls and/or ceilings. The information contained in this drawing is the sole property of Focal Point, LLC. Any reproduction in part or whole without the written permission of Focal Point, LLC is prohibited.