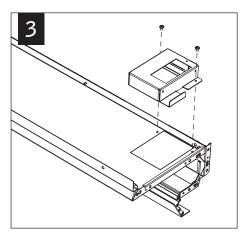

# focus™ wall wash



# ⚠ MUST BE INSTALLED PRIOR TO DRYWALL /HARD CEILING ⚠ READ ALL INSTALLATION INSTRUCTIONS BEFORE BEGINNING INSTALLATION



#### FEED LOCATIONS

INDICATES FEED LOCATION







SLIDING SLEEVES SEE PG 3
LED MODULES SEE PG 4
CORNERS SEE PG 5
EMERGENCY CIRCUIT SEE PG 6



FOCAL POINT RECOMMENDS STARTING WITH INSIDE CORNER INSTALLATION IF APPLICABLE























MAKE ELECTRICAL CONNECTION

# SLIDING SLEEVES





























# LED MODULE





#### MAKE ELECTRICAL CONNECTION









### **CORNERS**





#### INSIDE CORNER

#### INSIDE CORNER



**OUTSIDE CORNER** 



#### **OUTSIDE CORNER**



#### **OUTSIDE CORNER**



#### **OUTSIDE CORNER**



### **EMERGENCY CIRCUIT**









## **EMERGENCY**



# SEE BATTERY MANUFACTURER INSTRUCTIONS

EMERGENCY MAXIMUM MOUNTING HEIGHT: 12.00'

# **DRIVER SERVICE**











Contractor is responsible for adequately reinforcing walls and/or ceilings to support luminaire weight. Focal Point, LLC accepts no responsibility for inadequately reinforced walls and/or ceilings. The information contained in this drawing is the sole property of Focal Point, LLC. Any reproduction in part or