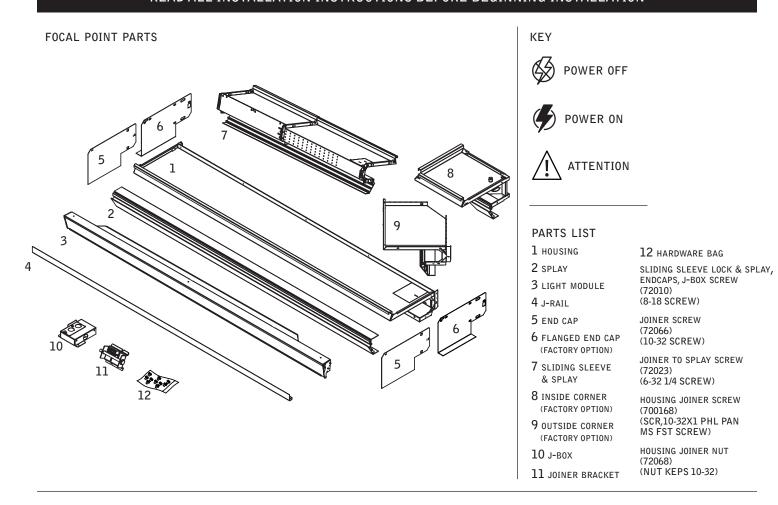

#### FEED LOCATIONS

INDICATES FEED LOCATION

SLIDING SLEEVES SEE PG 3
LED MODULES SEE PG 4
CORNERS SEE PG 5
EMERGENCY CIRCUIT SEE PG 6

FOCAL POINT RECOMMENDS STARTING WITH INSIDE CORNER INSTALLATION IF APPLICABLE