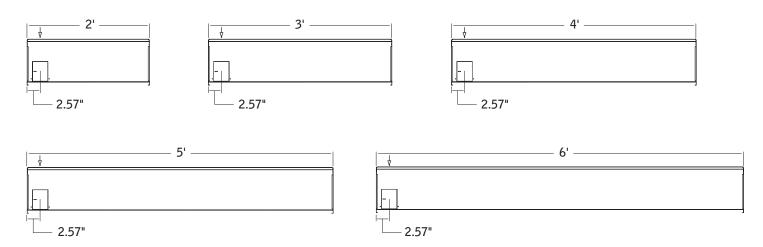

#### FEED LOCATIONS

INDICATES FEED LOCATION

SLIDING SLEEVES SEE PG 3
LED MODULES SEE PG 4
CORNERS SEE PG 5
EMERGENCY CIRCUIT SEE PG 6

FOCAL POINT RECOMMENDS STARTING WITH INSIDE CORNER INSTALLATION IF APPLICABLE