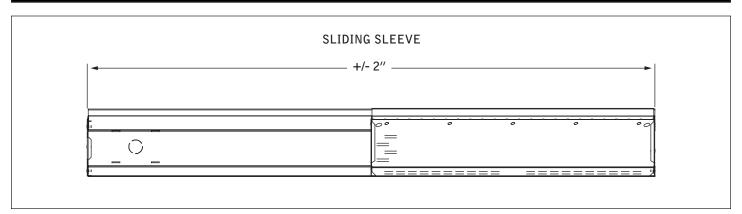

# focus™ wall wash



# ⚠ MUST BE INSTALLED PRIOR TO DRYWALL /HARD CEILING ⚠ READ ALL INSTALLATION INSTRUCTIONS BEFORE BEGINNING INSTALLATION



#### FEED LOCATIONS

INDICATES FEED LOCATION







SLIDING SLEEVES SEE PG 3
LED MODULES SEE PG 4
CORNERS SEE PG 5
EMERGENCY CIRCUIT SEE PG 6



FOCAL POINT RECOMMENDS STARTING WITH INSIDE CORNER INSTALLATION IF APPLICABLE























MAKE ELECTRICAL CONNECTION

# SLIDING SLEEVES





























# LED MODULE





#### MAKE ELECTRICAL CONNECTION









### **CORNERS**





#### INSIDE CORNER

#### INSIDE CORNER



**OUTSIDE CORNER** 



#### **OUTSIDE CORNER**



#### **OUTSIDE CORNER**



#### **OUTSIDE CORNER**



### **EMERGENCY CIRCUIT**









## **EMERGENCY**



# SEE BATTERY MANUFACTURER INSTRUCTIONS

EMERGENCY MAXIMUM MOUNTING HEIGHT: 12.00'

# **DRIVER SERVICE**











Contractor is responsible for adequately reinforcing walls and/or ceilings to support luminaire weight. Focal Point, LLC accepts no responsibility for inadequately reinforced walls and/or ceilings. The information contained in this drawing is the sole property of Focal Point, LLC. Any reproduction in part or whole without the written permission of Focal Point, LLC is prohi