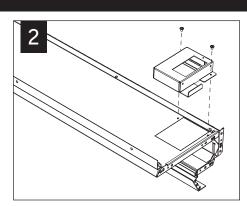

### **EMERGENCY CIRCUIT**

## **EMERGENCY**

# SEE BATTERY MANUFACTURER INSTRUCTIONS

EMERGENCY MAXIMUM MOUNTING HEIGHT: 12.00'