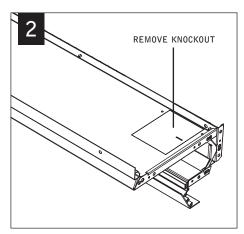

# focus™ wall wash



# ⚠ MUST BE INSTALLED PRIOR TO DRYWALL /HARD CEILING ⚠ READ ALL INSTALLATION INSTRUCTIONS BEFORE BEGINNING INSTALLATION



#### FEED LOCATIONS

INDICATES FEED LOCATION







SLIDING SLEEVES SEE PG 3
LED MODULES SEE PG 4
CORNERS SEE PG 5
EMERGENCY CIRCUIT SEE PG 6



FOCAL POINT RECOMMENDS STARTING WITH INSIDE CORNER INSTALLATION IF APPLICABLE























MAKE ELECTRICAL CONNECTION

# SLIDING SLEEVES





























# LED MODULE





#### MAKE ELECTRICAL CONNECTION









### **CORNERS**





#### INSIDE CORNER

#### INSIDE CORNER



**OUTSIDE CORNER** 



#### **OUTSIDE CORNER**



#### **OUTSIDE CORNER**



#### **OUTSIDE CORNER**



### **EMERGENCY CIRCUIT**









## **EMERGENCY**



# SEE BATTERY MANUFACTURER INSTRUCTIONS

EMERGENCY MAXIMUM MOUNTING HEIGHT: 12.00'

# **DRIVER SERVICE**











Contractor is responsible for adequately reinforcing walls and/or ceilings to support luminaire weight. Focal Point, LLC accepts no responsibility for inadequately reinforced walls and/or ceilings. The information contained in this drawing is the sole property of Focal Point, LLC. Any reproduction in part o