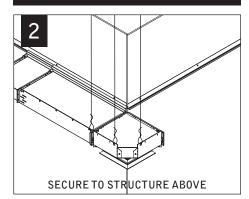

# focus™ wall wash



# ⚠ MUST BE INSTALLED PRIOR TO DRYWALL /HARD CEILING ⚠ READ ALL INSTALLATION INSTRUCTIONS BEFORE BEGINNING INSTALLATION



#### FEED LOCATIONS

INDICATES FEED LOCATION







SLIDING SLEEVES SEE PG 3
LED MODULES SEE PG 4
CORNERS SEE PG 5
EMERGENCY CIRCUIT SEE PG 6



FOCAL POINT RECOMMENDS STARTING WITH INSIDE CORNER INSTALLATION IF APPLICABLE























MAKE ELECTRICAL CONNECTION

# SLIDING SLEEVES





























# LED MODULE





#### MAKE ELECTRICAL CONNECTION









### **CORNERS**





#### INSIDE CORNER

#### INSIDE CORNER



**OUTSIDE CORNER** 



#### **OUTSIDE CORNER**



#### **OUTSIDE CORNER**



#### **OUTSIDE CORNER**



### **EMERGENCY CIRCUIT**









## **EMERGENCY**



# SEE BATTERY MANUFACTURER INSTRUCTIONS

EMERGENCY MAXIMUM MOUNTING HEIGHT: 12.00'

# **DRIVER SERVICE**











Contractor is responsible for adequately reinforcing walls and/or ceilings to support luminaire weight. Focal Point, LLC accepts no responsibility for inadequately reinforced walls and/or ceilings. The information contained in this drawing is the sole property of Focal Point, LLC. Any reproduction in part or whole without the written permission of Focal Point, LLC is prohibited.