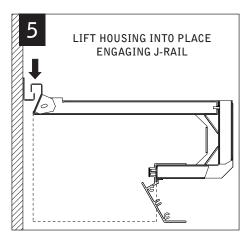

# focus™ wall wash



# ⚠ MUST BE INSTALLED PRIOR TO DRYWALL /HARD CEILING ⚠ READ ALL INSTALLATION INSTRUCTIONS BEFORE BEGINNING INSTALLATION



#### FEED LOCATIONS

INDICATES FEED LOCATION







SLIDING SLEEVES SEE PG 3
LED MODULES SEE PG 4
CORNERS SEE PG 5
EMERGENCY CIRCUIT SEE PG 6



FOCAL POINT RECOMMENDS STARTING WITH INSIDE CORNER INSTALLATION IF APPLICABLE























MAKE ELECTRICAL CONNECTION

# SLIDING SLEEVES





























# LED MODULE





#### MAKE ELECTRICAL CONNECTION









### **CORNERS**





#### INSIDE CORNER

#### INSIDE CORNER



**OUTSIDE CORNER** 



#### **OUTSIDE CORNER**



#### **OUTSIDE CORNER**



#### **OUTSIDE CORNER**



### **EMERGENCY CIRCUIT**









## **EMERGENCY**



# SEE BATTERY MANUFACTURER INSTRUCTIONS

EMERGENCY MAXIMUM MOUNTING HEIGHT: 12.00'

# **DRIVER SERVICE**











Contractor is responsible for adequately reinforcing walls and/or ceilings to support luminaire weight. Focal Point, LLC accepts no responsibility for inadequately reinforced walls and/or ceilings. The information contained in this drawing is the sole property of Focal Point, LLC. Any reproduction in part or whol