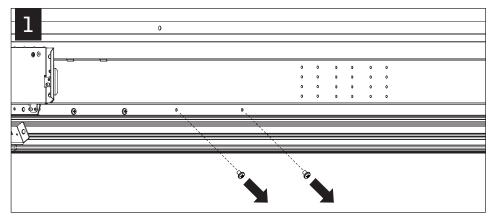

# focus™ wall wash



# ⚠ MUST BE INSTALLED PRIOR TO DRYWALL /HARD CEILING ⚠ READ ALL INSTALLATION INSTRUCTIONS BEFORE BEGINNING INSTALLATION



#### FEED LOCATIONS

INDICATES FEED LOCATION







SLIDING SLEEVES SEE PG 3
LED MODULES SEE PG 4
CORNERS SEE PG 5
EMERGENCY CIRCUIT SEE PG 6



FOCAL POINT RECOMMENDS STARTING WITH INSIDE CORNER INSTALLATION IF APPLICABLE























MAKE ELECTRICAL CONNECTION

# SLIDING SLEEVES





























# LED MODULE





#### MAKE ELECTRICAL CONNECTION









### **CORNERS**





#### INSIDE CORNER

#### INSIDE CORNER



**OUTSIDE CORNER** 



#### **OUTSIDE CORNER**



#### **OUTSIDE CORNER**



#### **OUTSIDE CORNER**



### **EMERGENCY CIRCUIT**









## **EMERGENCY**



# SEE BATTERY MANUFACTURER INSTRUCTIONS

EMERGENCY MAXIMUM MOUNTING HEIGHT: 12.00'

# **DRIVER SERVICE**











Contractor is responsible for adequately reinforcing walls and/or ceilings to support luminaire weight. Focal Point, LLC accepts no responsibility for inadequately reinforced walls and/or ceilings. The information contained in this drawing is the sole property of Focal Point, LLC. Any reproduction in part or whole without the written permission of Focal Point, LLC is prohibi