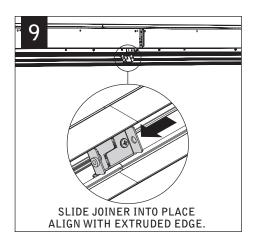

# focus™ wall wash



# ⚠ MUST BE INSTALLED PRIOR TO DRYWALL /HARD CEILING ⚠ READ ALL INSTALLATION INSTRUCTIONS BEFORE BEGINNING INSTALLATION



#### FEED LOCATIONS

INDICATES FEED LOCATION







SLIDING SLEEVES SEE PG 3
LED MODULES SEE PG 4
CORNERS SEE PG 5
EMERGENCY CIRCUIT SEE PG 6



FOCAL POINT RECOMMENDS STARTING WITH INSIDE CORNER INSTALLATION IF APPLICABLE























MAKE ELECTRICAL CONNECTION

# SLIDING SLEEVES





























# LED MODULE





#### MAKE ELECTRICAL CONNECTION









### **CORNERS**





#### INSIDE CORNER

#### INSIDE CORNER



**OUTSIDE CORNER** 



#### **OUTSIDE CORNER**



#### **OUTSIDE CORNER**



#### **OUTSIDE CORNER**



### **EMERGENCY CIRCUIT**









## **EMERGENCY**



# SEE BATTERY MANUFACTURER INSTRUCTIONS

EMERGENCY MAXIMUM MOUNTING HEIGHT: 12.00'

# **DRIVER SERVICE**











Contractor is responsible for adequately reinforcing walls and/or ceilings to support luminaire weight. Focal Point, LLC accepts no responsibility for inadequately reinforced walls and/or ceilings. The information contained in this drawing is the sole property of Focal Point, LLC. Any reproduction in part or whole withou