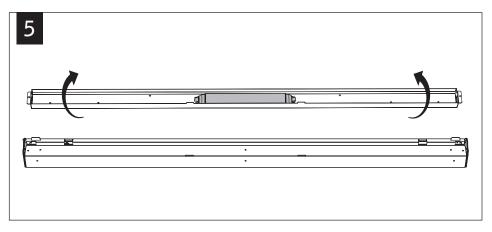

/HARD CEILING ⚠ READ ALL INSTALLATION INSTRUCTIONS BEFORE BEGINNING INSTALLATION



#### FEED LOCATIONS

INDICATES FEED LOCATION







SLIDING SLEEVES SEE PG 3
LED MODULES SEE PG 4
CORNERS SEE PG 5
EMERGENCY CIRCUIT SEE PG 6



FOCAL POINT RECOMMENDS STARTING WITH INSIDE CORNER INSTALLATION IF APPLICABLE























MAKE ELECTRICAL CONNECTION

# SLIDING SLEEVES





























# LED MODULE





#### MAKE ELECTRICAL CONNECTION









### **CORNERS**





#### INSIDE CORNER

#### INSIDE CORNER



**OUTSIDE CORNER** 



#### **OUTSIDE CORNER**



#### **OUTSIDE CORNER**



#### **OUTSIDE CORNER**



### **EMERGENCY CIRCUIT**









## **EMERGENCY**



# SEE BATTERY MANUFACTURER INSTRUCTIONS

EMERGENCY MAXIMUM MOUNTING HEIGHT: 12.00'

# **DRIVER SERVICE**











Contractor is responsible for adequately reinforcing walls and/or ceilings to support luminaire weight. Focal Point, LLC accepts no responsibility for inadequately reinforced walls and/or ceilings. The information contained in this drawing is the sole property of Focal Point, LLC. Any reproduction in part or whole without the written permission of Focal Point, LLC is prohibited.