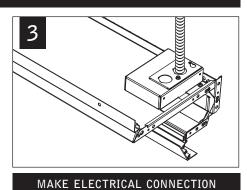

# focus™ wall wash



# ⚠ MUST BE INSTALLED PRIOR TO DRYWALL /HARD CEILING ⚠ READ ALL INSTALLATION INSTRUCTIONS BEFORE BEGINNING INSTALLATION



#### FEED LOCATIONS

INDICATES FEED LOCATION







SLIDING SLEEVES SEE PG 3
LED MODULES SEE PG 4
CORNERS SEE PG 5
EMERGENCY CIRCUIT SEE PG 6



FOCAL POINT RECOMMENDS STARTING WITH INSIDE CORNER INSTALLATION IF APPLICABLE























MAKE ELECTRICAL CONNECTION

# SLIDING SLEEVES





























# LED MODULE





#### MAKE ELECTRICAL CONNECTION









### **CORNERS**





#### INSIDE CORNER

#### INSIDE CORNER



**OUTSIDE CORNER** 



#### **OUTSIDE CORNER**



#### **OUTSIDE CORNER**



#### **OUTSIDE CORNER**



### **EMERGENCY CIRCUIT**









## **EMERGENCY**



# SEE BATTERY MANUFACTURER INSTRUCTIONS

EMERGENCY MAXIMUM MOUNTING HEIGHT: 12.00'

# **DRIVER SERVICE**











Contractor is responsible for adequately reinforcing walls and/or ceilings to support luminaire weight. Focal Point, LLC accepts no responsibility for inadequately reinforced walls and/or ceilings. The information contained in this drawing is the sole property of Focal Point, LLC. Any reproduction in part or whole without the written permission of Focal Point, LLC is prohibited.