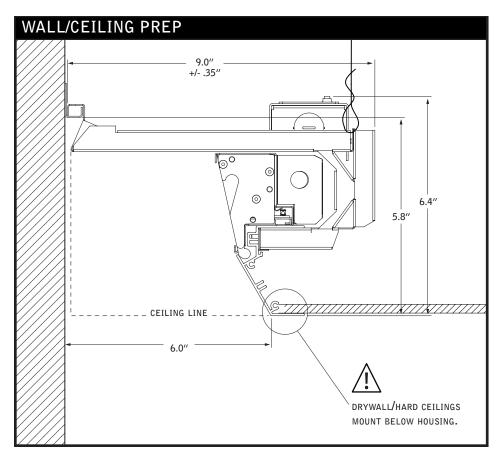

# ⚠ MUST BE INSTALLED PRIOR TO DRYWALL /HARD CEILING ⚠ READ ALL INSTALLATION INSTRUCTIONS BEFORE BEGINNING INSTALLATION

# **DRIVER SERVICE**

Contractor is responsible for adequately reinforcing walls and/or ceilings to support luminaire weight. Focal Point, LLC accepts no responsibility for inadequately reinforced walls and/or ceilings. The information contained in this drawing is the sole property of Focal Point, LLC. Any reproduction in part or whole without the written permission of Focal Point, LLC is prohibited.