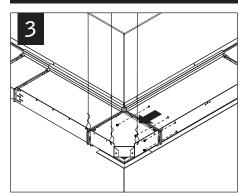

# focus™ wall wash



# ⚠ MUST BE INSTALLED PRIOR TO DRYWALL /HARD CEILING ⚠ READ ALL INSTALLATION INSTRUCTIONS BEFORE BEGINNING INSTALLATION



#### FEED LOCATIONS

INDICATES FEED LOCATION







SLIDING SLEEVES SEE PG 3
LED MODULES SEE PG 4
CORNERS SEE PG 5
EMERGENCY CIRCUIT SEE PG 6



FOCAL POINT RECOMMENDS STARTING WITH INSIDE CORNER INSTALLATION IF APPLICABLE























MAKE ELECTRICAL CONNECTION

# SLIDING SLEEVES





























# LED MODULE





#### MAKE ELECTRICAL CONNECTION









### **CORNERS**





#### INSIDE CORNER

#### INSIDE CORNER



**OUTSIDE CORNER** 



#### **OUTSIDE CORNER**



#### **OUTSIDE CORNER**



#### **OUTSIDE CORNER**



### **EMERGENCY CIRCUIT**









## **EMERGENCY**



# SEE BATTERY MANUFACTURER INSTRUCTIONS

EMERGENCY MAXIMUM MOUNTING HEIGHT: 12.00'

# **DRIVER SERVICE**











Contractor is responsible for adequately reinforcing walls and/or ceilings to support luminaire weight. Focal Point, LLC accepts no responsibility for inadequately reinforced walls and/or ceilings. The information contained in this drawing is the sole property of Focal Point, LLC. Any reproduction in part or whole without the written permission of Focal Point, LLC is prohibited.