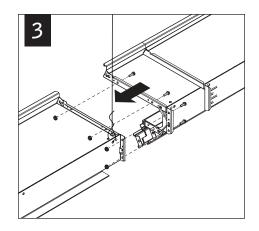

# focus™ wall wash



# ⚠ MUST BE INSTALLED PRIOR TO DRYWALL /HARD CEILING ⚠ READ ALL INSTALLATION INSTRUCTIONS BEFORE BEGINNING INSTALLATION



#### FEED LOCATIONS

INDICATES FEED LOCATION







SLIDING SLEEVES SEE PG 3
LED MODULES SEE PG 4
CORNERS SEE PG 5
EMERGENCY CIRCUIT SEE PG 6



FOCAL POINT RECOMMENDS STARTING WITH INSIDE CORNER INSTALLATION IF APPLICABLE























MAKE ELECTRICAL CONNECTION

# SLIDING SLEEVES





























# LED MODULE





#### MAKE ELECTRICAL CONNECTION









### **CORNERS**





#### INSIDE CORNER

#### INSIDE CORNER



**OUTSIDE CORNER** 



#### **OUTSIDE CORNER**



#### **OUTSIDE CORNER**



#### **OUTSIDE CORNER**



### **EMERGENCY CIRCUIT**









## **EMERGENCY**



# SEE BATTERY MANUFACTURER INSTRUCTIONS

EMERGENCY MAXIMUM MOUNTING HEIGHT: 12.00'

# **DRIVER SERVICE**











Contractor is responsible for adequately reinforcing walls and/or ceilings to support luminaire weight. Focal Point, LLC accepts no responsibility for inadequately reinforced walls and/or ceilings. The information contained in this drawing is the sole property of Focal Point, LLC. Any reproduction in part or whole without the written permission of Focal Point, LLC is prohibited.