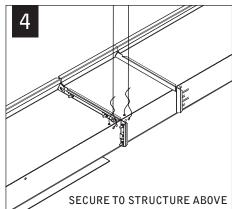

# focus™ wall wash



# ⚠ MUST BE INSTALLED PRIOR TO DRYWALL /HARD CEILING ⚠ READ ALL INSTALLATION INSTRUCTIONS BEFORE BEGINNING INSTALLATION



#### FEED LOCATIONS

INDICATES FEED LOCATION







SLIDING SLEEVES SEE PG 3
LED MODULES SEE PG 4
CORNERS SEE PG 5
EMERGENCY CIRCUIT SEE PG 6



FOCAL POINT RECOMMENDS STARTING WITH INSIDE CORNER INSTALLATION IF APPLICABLE























MAKE ELECTRICAL CONNECTION

# SLIDING SLEEVES





























# LED MODULE





#### MAKE ELECTRICAL CONNECTION









### **CORNERS**





#### INSIDE CORNER

#### INSIDE CORNER



**OUTSIDE CORNER** 



#### **OUTSIDE CORNER**



#### **OUTSIDE CORNER**



#### **OUTSIDE CORNER**



### **EMERGENCY CIRCUIT**









## **EMERGENCY**



# SEE BATTERY MANUFACTURER INSTRUCTIONS

EMERGENCY MAXIMUM MOUNTING HEIGHT: 12.00'

# **DRIVER SERVICE**











Contractor is responsible for adequately reinforcing walls and/or ceilings to support luminaire weight. Focal Point, LLC accepts no responsibility for inadequately reinforced walls and/or ceilings. The information contained in this drawing is the sole property of Focal Point, LLC. Any reproduction in part or whole without the written permission of Focal Point, LLC is prohibited.