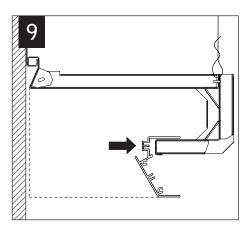

# focus™ wall wash



# ⚠ MUST BE INSTALLED PRIOR TO DRYWALL /HARD CEILING ⚠ READ ALL INSTALLATION INSTRUCTIONS BEFORE BEGINNING INSTALLATION



#### FEED LOCATIONS

INDICATES FEED LOCATION







SLIDING SLEEVES SEE PG 3
LED MODULES SEE PG 4
CORNERS SEE PG 5
EMERGENCY CIRCUIT SEE PG 6



FOCAL POINT RECOMMENDS STARTING WITH INSIDE CORNER INSTALLATION IF APPLICABLE























MAKE ELECTRICAL CONNECTION

# SLIDING SLEEVES





























# LED MODULE





#### MAKE ELECTRICAL CONNECTION









### **CORNERS**





#### INSIDE CORNER

#### INSIDE CORNER



**OUTSIDE CORNER** 



#### **OUTSIDE CORNER**



#### **OUTSIDE CORNER**



#### **OUTSIDE CORNER**



### **EMERGENCY CIRCUIT**









## **EMERGENCY**



# SEE BATTERY MANUFACTURER INSTRUCTIONS

EMERGENCY MAXIMUM MOUNTING HEIGHT: 12.00'

# **DRIVER SERVICE**











Contractor is responsible for adequately reinforcing walls and/or ceilings to support luminaire weight. Focal Point, LLC accepts no responsibility for inadequately reinforced walls and/or ceilings. The information contained in this drawing is the sole property of Focal Point, LLC. Any reproduction in part or whole without the written permission of Focal Point, LLC is prohibited.