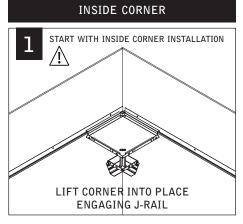

# focus™ wall wash



# ⚠ MUST BE INSTALLED PRIOR TO DRYWALL /HARD CEILING ⚠ READ ALL INSTALLATION INSTRUCTIONS BEFORE BEGINNING INSTALLATION



#### FEED LOCATIONS

INDICATES FEED LOCATION







SLIDING SLEEVES SEE PG 3
LED MODULES SEE PG 4
CORNERS SEE PG 5
EMERGENCY CIRCUIT SEE PG 6



FOCAL POINT RECOMMENDS STARTING WITH INSIDE CORNER INSTALLATION IF APPLICABLE























MAKE ELECTRICAL CONNECTION

# SLIDING SLEEVES





























# LED MODULE





#### MAKE ELECTRICAL CONNECTION









### **CORNERS**





#### INSIDE CORNER

#### INSIDE CORNER



**OUTSIDE CORNER** 



#### **OUTSIDE CORNER**



#### **OUTSIDE CORNER**



#### **OUTSIDE CORNER**



### **EMERGENCY CIRCUIT**









## **EMERGENCY**



# SEE BATTERY MANUFACTURER INSTRUCTIONS

EMERGENCY MAXIMUM MOUNTING HEIGHT: 12.00'

# **DRIVER SERVICE**











Contractor is responsible for adequately reinforcing walls and/or ceilings to support luminaire weight. Focal Point, LLC accepts no responsibility for inadequately reinforced walls and/or ceilings. The information contained in this drawing is the sole property of Focal Point, LLC. Any reproduction in part or whole without the written permission of Focal Point, LLC is prohibited.