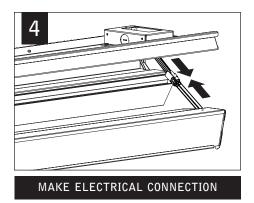

# focus™ wall wash



# ⚠ MUST BE INSTALLED PRIOR TO DRYWALL /HARD CEILING ⚠ READ ALL INSTALLATION INSTRUCTIONS BEFORE BEGINNING INSTALLATION



#### FEED LOCATIONS

INDICATES FEED LOCATION







SLIDING SLEEVES SEE PG 3
LED MODULES SEE PG 4
CORNERS SEE PG 5
EMERGENCY CIRCUIT SEE PG 6



FOCAL POINT RECOMMENDS STARTING WITH INSIDE CORNER INSTALLATION IF APPLICABLE























MAKE ELECTRICAL CONNECTION

# SLIDING SLEEVES





























# LED MODULE





#### MAKE ELECTRICAL CONNECTION









### **CORNERS**





#### INSIDE CORNER

#### INSIDE CORNER



**OUTSIDE CORNER** 



#### **OUTSIDE CORNER**



#### **OUTSIDE CORNER**



#### **OUTSIDE CORNER**



### **EMERGENCY CIRCUIT**









## **EMERGENCY**



# SEE BATTERY MANUFACTURER INSTRUCTIONS

EMERGENCY MAXIMUM MOUNTING HEIGHT: 12.00'

# **DRIVER SERVICE**











Contractor is responsible for adequately reinforcing walls and/or ceilings to support luminaire weight. Focal Point, LLC accepts no responsibility for inadequately reinforced walls and/or ceilings. The information contained in this drawing is the sole property of Focal Point, LLC. Any reproduction in part or whole without the written permission of Focal Point, LLC is prohibited.