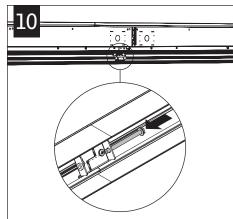

# focus™ wall wash



# ⚠ MUST BE INSTALLED PRIOR TO DRYWALL /HARD CEILING ⚠ READ ALL INSTALLATION INSTRUCTIONS BEFORE BEGINNING INSTALLATION



#### FEED LOCATIONS

INDICATES FEED LOCATION







SLIDING SLEEVES SEE PG 3
LED MODULES SEE PG 4
CORNERS SEE PG 5
EMERGENCY CIRCUIT SEE PG 6



FOCAL POINT RECOMMENDS STARTING WITH INSIDE CORNER INSTALLATION IF APPLICABLE























MAKE ELECTRICAL CONNECTION

# SLIDING SLEEVES





























# LED MODULE





#### MAKE ELECTRICAL CONNECTION









### **CORNERS**





#### INSIDE CORNER

#### INSIDE CORNER



**OUTSIDE CORNER** 



#### **OUTSIDE CORNER**



#### **OUTSIDE CORNER**



#### **OUTSIDE CORNER**



### **EMERGENCY CIRCUIT**









## **EMERGENCY**



# SEE BATTERY MANUFACTURER INSTRUCTIONS

EMERGENCY MAXIMUM MOUNTING HEIGHT: 12.00'

# **DRIVER SERVICE**











Contractor is responsible for adequately reinforcing walls and/or ceilings to support luminaire weight. Focal Point, LLC accepts no responsibility for inadequately reinforced walls and/or ceilings. The information contained in this drawing is the sole property of Focal Point, LLC. Any reproduction in part or whole without