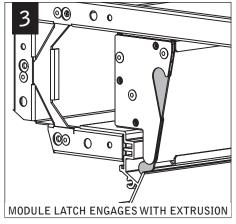

# focus™ wall wash



# ⚠ MUST BE INSTALLED PRIOR TO DRYWALL /HARD CEILING ⚠ READ ALL INSTALLATION INSTRUCTIONS BEFORE BEGINNING INSTALLATION



#### FEED LOCATIONS

INDICATES FEED LOCATION







SLIDING SLEEVES SEE PG 3
LED MODULES SEE PG 4
CORNERS SEE PG 5
EMERGENCY CIRCUIT SEE PG 6



FOCAL POINT RECOMMENDS STARTING WITH INSIDE CORNER INSTALLATION IF APPLICABLE























MAKE ELECTRICAL CONNECTION

# SLIDING SLEEVES





























# LED MODULE





#### MAKE ELECTRICAL CONNECTION









### **CORNERS**





#### INSIDE CORNER

#### INSIDE CORNER



**OUTSIDE CORNER** 



#### **OUTSIDE CORNER**



#### **OUTSIDE CORNER**



#### **OUTSIDE CORNER**



### **EMERGENCY CIRCUIT**









## **EMERGENCY**



# SEE BATTERY MANUFACTURER INSTRUCTIONS

EMERGENCY MAXIMUM MOUNTING HEIGHT: 12.00'

# **DRIVER SERVICE**











Contractor is responsible for adequately reinforcing walls and/or ceilings to support luminaire weight. Focal Point, LLC accepts no responsibility for inadequately reinforced walls and/or ceilings. The information contained in this drawing is the sole property of Focal Point, LLC. Any reproduction in part or whole without the written permission of Focal Point, LLC is prohibited.