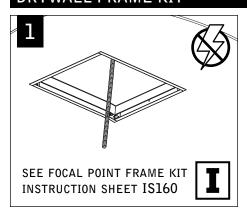

### DRYWALL FRAME KIT

Luminaires must be installed by a qualified electrician (check with local and national codes for proper installation).

To prevent electrical shock, disconnect electrical supply before installation or servicing.