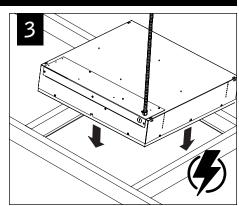

### DRYWALL FRAME KIT

Luminaires must be installed by a qualified electrician (check with local and national codes for proper installation).

To prevent electrical shock, disconnect electrical supply before installation or servicing.