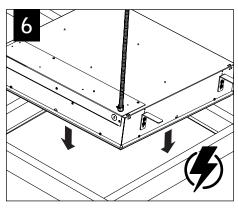

### DRYWALL FRAME KIT

Luminaires must be installed by a qualified electrician (check with local and national codes for proper installation).

To prevent electrical shock, disconnect electrical supply before installation or servicing.