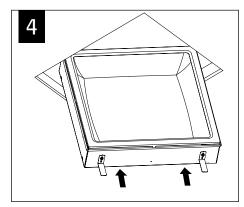

### DRYWALL FRAME KIT

Luminaires must be installed by a qualified electrician (check with local and national codes for proper installation).

To prevent electrical shock, disconnect electrical supply before installation or servicing.