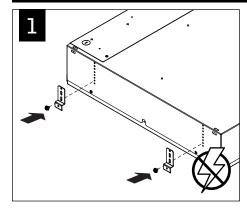

### DRYWALL FRAME KIT

Luminaires must be installed by a qualified electrician (check with local and national codes for proper installation).

To prevent electrical shock, disconnect electrical supply before installation or servicing.