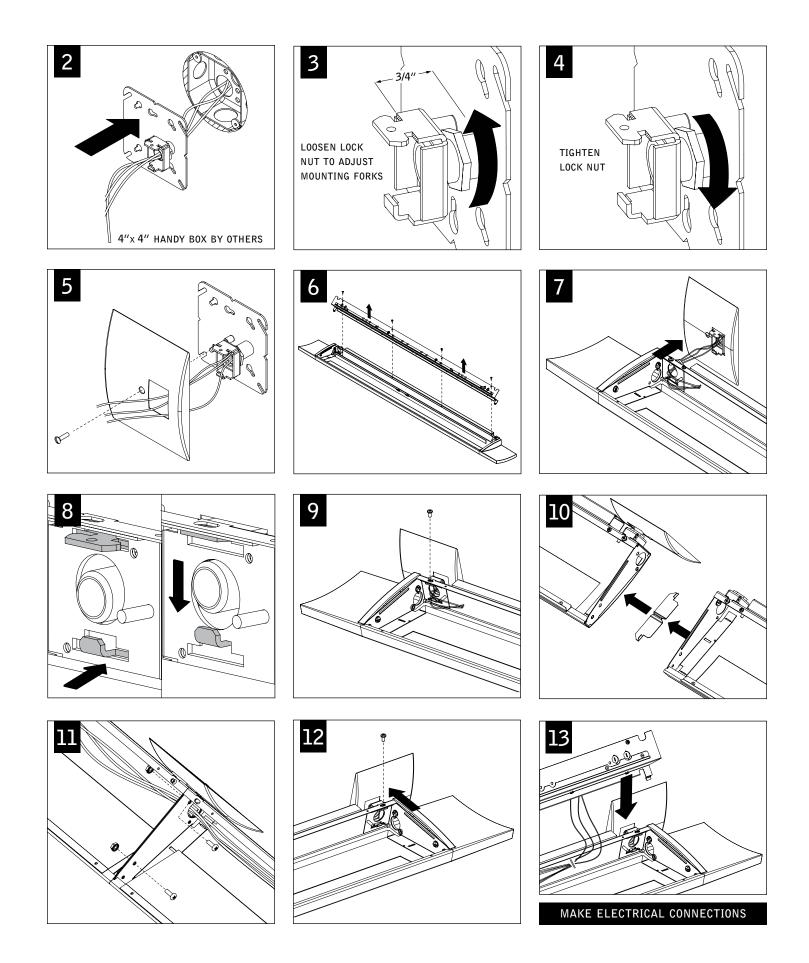

INSTALL LUMINAIRS FROM LEFT TO RIGHT. NOTE ORIENTATION OF INDIVIDUAL/START OF RUN MOUNTING PLATE.

Luminaires must be installed by a qualified electrician (check with local and national codes for proper installation). To prevent electrical shock, disconnect electrical supply before installation or servicing.

Luminaires must be installed by a qualified electrician (check with local and national codes for proper installation). To prevent electrical shock, disconnect electrical supply before installation or servicing.

## **DRIVER SERVICE**

Contractor is responsible for adequately reinforcing walls and/or ceilings to support luminaire weight. Focal Point, LLC accepts no responsibility for inadequately reinforced walls and/or ceilings. The information contained in this drawing is the sole property of Focal Point, LLC. Any reproduction in part or whole without the written permission of Focal Point, LLC is prohibited.