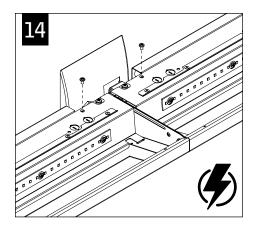

INSTALL LUMINAIRS FROM LEFT TO RIGHT. NOTE ORIENTATION OF INDIVIDUAL/START OF RUN MOUNTING PLATE.

Luminaires must be installed by a qualified electrician (check with local and national codes for proper installation). To prevent electrical shock, disconnect electrical supply before installation or servicing.

Luminaires must be installed by a qualified electrician (check with local and national codes for proper installation). To prevent electrical shock, disconnect electrical supply before installation or servicing.