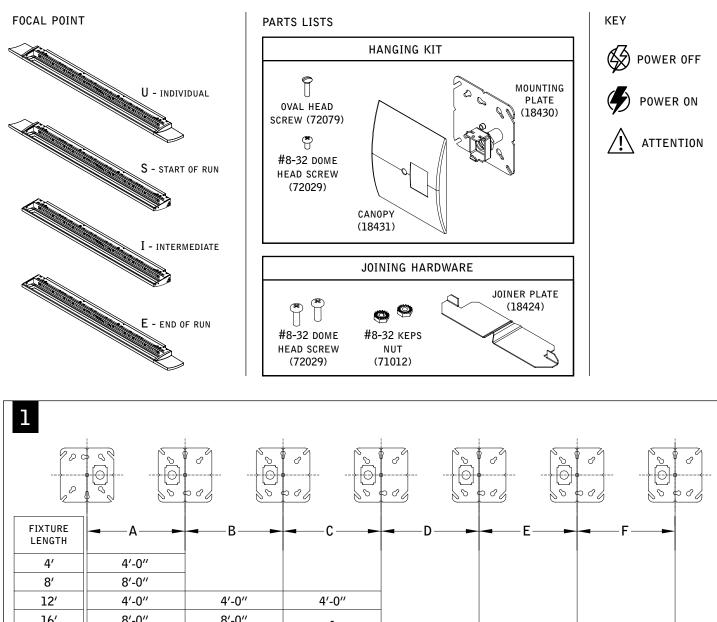

## verve<sup>™</sup> IV led wall mount

FOCAL POINT<sup>®</sup>

| 0   | 0-0    |        |        |        |        |        |
|-----|--------|--------|--------|--------|--------|--------|
| 12′ | 4'-0'' | 4'-0'' | 4'-0'' |        |        |        |
| 16′ | 8'-0'' | 8'-0'' | -      |        |        |        |
| 20′ | 8'-0'' | 4'-0'' | 8'-0'' |        |        |        |
| 24′ | 8'-0'' | 8'-0'' | 8'-0'' |        |        |        |
| 28′ | 8'-0'' | 8'-0'' | 8′-0″  | 4'-0'' |        |        |
| 32′ | 8'-0'' | 8'-0'' | 8'-0'' | 8'-0'' |        |        |
| 36′ | 8'-0'' | 8'-0'' | 8'-0'' | 8'-0'' | 4'-0'' |        |
| 40′ | 8'-0'' | 8'-0'' | 8'-0'' | 8'-0'' | 8'-0'' |        |
| 44′ | 8'-0'' | 8'-0'' | 8'-0'' | 8'-0'' | 8'-0'' | 4'-0'' |
| 48′ | 8'-0'' | 8'-0'' | 8'-0'' | 8'-0'' | 8'-0'' | 8'-0'' |

INSTALL LUMINAIRS FROM LEFT TO RIGHT. NOTE ORIENTATION OF INDIVIDUAL/START OF RUN MOUNTING PLATE.

Luminaires must be installed by a qualified electrician (check with local and national codes for proper installation). To prevent electrical shock, disconnect electrical supply before installation or servicing.