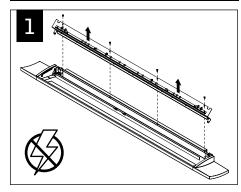

INSTALL LUMINAIRS FROM LEFT TO RIGHT. NOTE ORIENTATION OF INDIVIDUAL/START OF RUN MOUNTING PLATE.

Luminaires must be installed by a qualified electrician (check with local and national codes for proper installation). To prevent electrical shock, disconnect electrical supply before installation or servicing.

Luminaires must be installed by a qualified electrician (check with local and national codes for proper installation). To prevent electrical shock, disconnect electrical supply before installation or servicing.