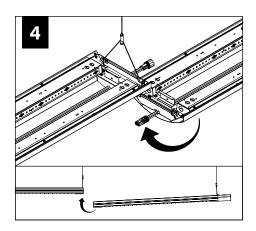

E YOU BEGIN**

- Luminaires must be installed by a qualified electrician (check with local and national codes for proper installation).
- To prevent electrical shock, disconnect electrical supply before installation or servicing.
- Contractor is responsible for adequately reinforcing walls and/or ceilings to support fixture weight.
- Focal Point, LLC accepts no responsibility for inadequately reinforced walls and/or ceilings.
- The information contained in this drawing is the sole property of Focal Point, LLC. Any reproduction in part or whole without the written permission of Focal Point, LLC is prohibited.

#### **INSTRUCTION KEY**



**ATTENTION** 



SEE ADDITIONAL INSTRUCTIONS



**POWER OFF** 



**POWER ON** 

#### **COMPONENT KEY**





Otional dust cover 8.25" W (+/- .10")



























# **ACUITY nLIGHT**















# WATTSTOPPER

















## **HUBBELL NX**