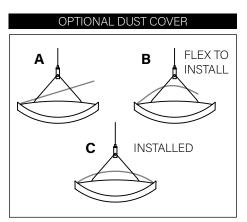

- Luminaires must be installed by a qualified electrician (check with local and national codes for proper installation).
- To prevent electrical shock, disconnect electrical supply before installation or servicing.
- Contractor is responsible for adequately reinforcing walls and/or ceilings to support fixture weight.
- Focal Point, LLC accepts no responsibility for inadequately reinforced walls and/or ceilings.
- The information contained in this drawing is the sole property of Focal Point, LLC. Any reproduction in part or whole without the written permission of Focal Point, LLC is prohibited.

#### **INSTRUCTION KEY**



**ATTENTION** 



SEE ADDITIONAL INSTRUCTIONS



**POWER OFF** 



**POWER ON** 

#### **COMPONENT KEY**





Otional dust cover 8.25" W (+/- .10")



























# **ACUITY nLIGHT**















# WATTSTOPPER

















## **HUBBELL NX**