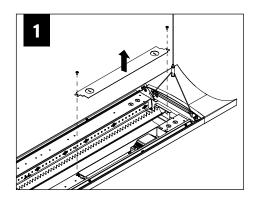

an (check with local and national codes for proper installation).
- To prevent electrical shock, disconnect electrical supply before installation or servicing.
- Contractor is responsible for adequately reinforcing walls and/or ceilings to support fixture weight.
- Focal Point, LLC accepts no responsibility for inadequately reinforced walls and/or ceilings.
- The information contained in this drawing is the sole property of Focal Point, LLC. Any reproduction in part or whole without the written permission of Focal Point, LLC is prohibited.

#### **INSTRUCTION KEY**



**ATTENTION** 



SEE ADDITIONAL INSTRUCTIONS



**POWER OFF** 



**POWER ON** 

#### **COMPONENT KEY**





Otional dust cover 8.25" W (+/- .10")



























# **ACUITY nLIGHT**















# WATTSTOPPER

















## **HUBBELL NX**