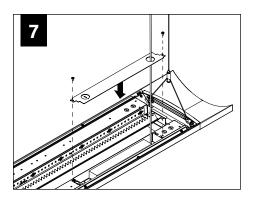

alified electrician (check with local and national codes for proper installation).
- To prevent electrical shock, disconnect electrical supply before installation or servicing.
- Contractor is responsible for adequately reinforcing walls and/or ceilings to support fixture weight.
- Focal Point, LLC accepts no responsibility for inadequately reinforced walls and/or ceilings.
- The information contained in this drawing is the sole property of Focal Point, LLC. Any reproduction in part or whole without the written permission of Focal Point, LLC is prohibited.

#### **INSTRUCTION KEY**



**ATTENTION** 



SEE ADDITIONAL INSTRUCTIONS



**POWER OFF** 



**POWER ON** 

#### **COMPONENT KEY**





Otional dust cover 8.25" W (+/- .10")



























# **ACUITY nLIGHT**















# WATTSTOPPER

















## **HUBBELL NX**