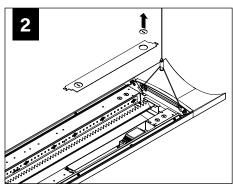

(check with local and national codes for proper installation).
- To prevent electrical shock, disconnect electrical supply before installation or servicing.
- Contractor is responsible for adequately reinforcing walls and/or ceilings to support fixture weight.
- Focal Point, LLC accepts no responsibility for inadequately reinforced walls and/or ceilings.
- The information contained in this drawing is the sole property of Focal Point, LLC. Any reproduction in part or whole without the written permission of Focal Point, LLC is prohibited.

#### **INSTRUCTION KEY**



**ATTENTION** 



SEE ADDITIONAL INSTRUCTIONS



**POWER OFF** 



**POWER ON** 

#### **COMPONENT KEY**





Otional dust cover 8.25" W (+/- .10")



























# **ACUITY nLIGHT**















# WATTSTOPPER

















## **HUBBELL NX**