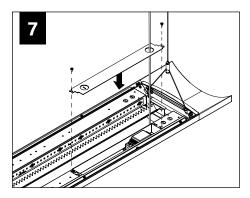

local and national codes for proper installation).
- To prevent electrical shock, disconnect electrical supply before installation or servicing.
- Contractor is responsible for adequately reinforcing walls and/or ceilings to support fixture weight.
- Focal Point, LLC accepts no responsibility for inadequately reinforced walls and/or ceilings.
- The information contained in this drawing is the sole property of Focal Point, LLC. Any reproduction in part or whole without the written permission of Focal Point, LLC is prohibited.

#### **INSTRUCTION KEY**



**ATTENTION** 



SEE ADDITIONAL INSTRUCTIONS



**POWER OFF** 



**POWER ON** 

#### **COMPONENT KEY**





Otional dust cover 8.25" W (+/- .10")



























# **ACUITY nLIGHT**















# WATTSTOPPER

















## **HUBBELL NX**