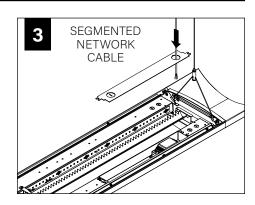

check with local and national codes for proper installation).
- To prevent electrical shock, disconnect electrical supply before installation or servicing.
- Contractor is responsible for adequately reinforcing walls and/or ceilings to support fixture weight.
- Focal Point, LLC accepts no responsibility for inadequately reinforced walls and/or ceilings.
- The information contained in this drawing is the sole property of Focal Point, LLC. Any reproduction in part or whole without the written permission of Focal Point, LLC is prohibited.

#### **INSTRUCTION KEY**



**ATTENTION** 



SEE ADDITIONAL INSTRUCTIONS



**POWER OFF** 



**POWER ON** 

#### **COMPONENT KEY**





Otional dust cover 8.25" W (+/- .10")



























# **ACUITY nLIGHT**















# WATTSTOPPER

















## **HUBBELL NX**