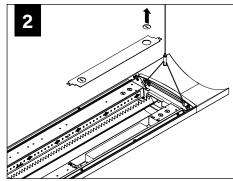

ed by a qualified electrician (check with local and national codes for proper installation).
- To prevent electrical shock, disconnect electrical supply before installation or servicing.
- Contractor is responsible for adequately reinforcing walls and/or ceilings to support fixture weight.
- Focal Point, LLC accepts no responsibility for inadequately reinforced walls and/or ceilings.
- The information contained in this drawing is the sole property of Focal Point, LLC. Any reproduction in part or whole without the written permission of Focal Point, LLC is prohibited.

#### **INSTRUCTION KEY**



**ATTENTION** 



SEE ADDITIONAL INSTRUCTIONS



**POWER OFF** 



**POWER ON** 

#### **COMPONENT KEY**





Otional dust cover 8.25" W (+/- .10")



























# **ACUITY nLIGHT**















# WATTSTOPPER

















## **HUBBELL NX**