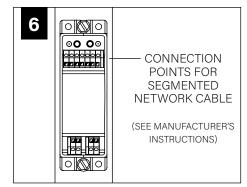

th local and national codes for proper installation).
- To prevent electrical shock, disconnect electrical supply before installation or servicing.
- Contractor is responsible for adequately reinforcing walls and/or ceilings to support fixture weight.
- Focal Point, LLC accepts no responsibility for inadequately reinforced walls and/or ceilings.
- The information contained in this drawing is the sole property of Focal Point, LLC. Any reproduction in part or whole without the written permission of Focal Point, LLC is prohibited.

#### **INSTRUCTION KEY**



**ATTENTION** 



SEE ADDITIONAL INSTRUCTIONS



**POWER OFF** 



**POWER ON** 

#### **COMPONENT KEY**





Otional dust cover 8.25" W (+/- .10")



























# **ACUITY nLIGHT**















# WATTSTOPPER

















## **HUBBELL NX**