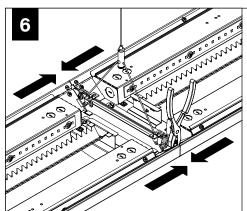

U BEGIN**

- Luminaires must be installed by a qualified electrician (check with local and national codes for proper installation).
- To prevent electrical shock, disconnect electrical supply before installation or servicing.
- Contractor is responsible for adequately reinforcing walls and/or ceilings to support fixture weight.
- Focal Point, LLC accepts no responsibility for inadequately reinforced walls and/or ceilings.
- The information contained in this drawing is the sole property of Focal Point, LLC. Any reproduction in part or whole without the written permission of Focal Point, LLC is prohibited.

#### **INSTRUCTION KEY**



**ATTENTION** 



SEE ADDITIONAL INSTRUCTIONS



**POWER OFF** 



**POWER ON** 

#### **COMPONENT KEY**





Otional dust cover 8.25" W (+/- .10")



























# **ACUITY nLIGHT**















# WATTSTOPPER

















## **HUBBELL NX**