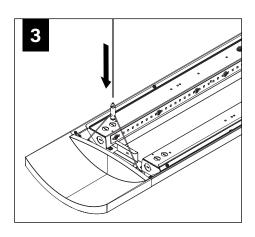

ORE YOU BEGIN**

- Luminaires must be installed by a qualified electrician (check with local and national codes for proper installation).
- To prevent electrical shock, disconnect electrical supply before installation or servicing.
- Contractor is responsible for adequately reinforcing walls and/or ceilings to support fixture weight.
- Focal Point, LLC accepts no responsibility for inadequately reinforced walls and/or ceilings.
- The information contained in this drawing is the sole property of Focal Point, LLC. Any reproduction in part or whole without the written permission of Focal Point, LLC is prohibited.

#### **INSTRUCTION KEY**



**ATTENTION** 



SEE ADDITIONAL INSTRUCTIONS



**POWER OFF** 



**POWER ON** 

#### **COMPONENT KEY**





Otional dust cover 8.25" W (+/- .10")



























# **ACUITY nLIGHT**















# WATTSTOPPER

















## **HUBBELL NX**