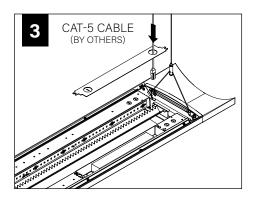

by a qualified electrician (check with local and national codes for proper installation).
- To prevent electrical shock, disconnect electrical supply before installation or servicing.
- Contractor is responsible for adequately reinforcing walls and/or ceilings to support fixture weight.
- Focal Point, LLC accepts no responsibility for inadequately reinforced walls and/or ceilings.
- The information contained in this drawing is the sole property of Focal Point, LLC. Any reproduction in part or whole without the written permission of Focal Point, LLC is prohibited.

#### **INSTRUCTION KEY**



**ATTENTION** 



SEE ADDITIONAL INSTRUCTIONS



**POWER OFF** 



**POWER ON** 

#### **COMPONENT KEY**





Otional dust cover 8.25" W (+/- .10")



























# **ACUITY nLIGHT**















# WATTSTOPPER

















## **HUBBELL NX**