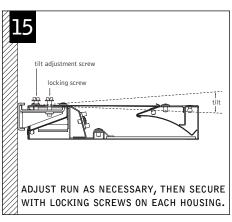

## twelve™ led wall mount







Luminaires must be installed by a qualified electrician (check with local and national codes for proper installation).

To prevent electrical shock, disconnect electrical supply before installation or servicing.























Luminaires must be installed by a qualified electrician (check with local and national codes for proper installation).

To prevent electrical shock, disconnect electrical supply before installation or servicing.













## **DRIVER SERVICE**







Contractor is responsible for adequately reinforcing walls and/or ceilings to support luminaire weight. Focal Point, LLC accepts no responsibility for inadequately reinforced walls and/or ceilings. The information contained in this drawing is the sole property of Focal Point, LLC. Any reproduction in part or whole without the written permission of Focal Point, LLC is prohibited.