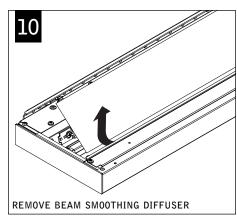

## twelve™ led wall mount







Luminaires must be installed by a qualified electrician (check with local and national codes for proper installation).

To prevent electrical shock, disconnect electrical supply before installation or servicing.























Luminaires must be installed by a qualified electrician (check with local and national codes for proper installation).

To prevent electrical shock, disconnect electrical supply before installation or servicing.













## **DRIVER SERVICE**







Contractor is responsible for adequately reinforcing walls and/or ceilings to support luminaire weight. Focal Point, LLC accepts no responsibility for inadequately reinforced walls and/or ceilings. The information contained in this drawing is the sole property of Focal Point, LLC. Any reproduction in part or whole without the written permission of Focal Point, LLC is prohibited.