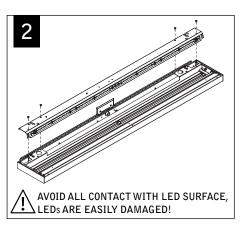

## twelve™ led wall mount







Luminaires must be installed by a qualified electrician (check with local and national codes for proper installation).

To prevent electrical shock, disconnect electrical supply before installation or servicing.























Luminaires must be installed by a qualified electrician (check with local and national codes for proper installation).

To prevent electrical shock, disconnect electrical supply before installation or servicing.













## **DRIVER SERVICE**







Contractor is responsible for adequately reinforcing walls and/or ceilings to support luminaire weight. Focal Point, LLC accepts no responsibility for inadequately reinforced walls and/or ceilings. The information contained in this drawing is the sole property of Focal Point, LLC. Any reproduction in part or whole without the written permission of Focal Point, LLC is prohibited.