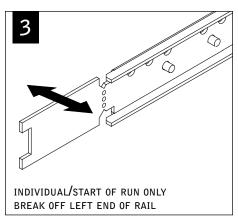

## **DRIVER SERVICE**

Contractor is responsible for adequately reinforcing walls and/or ceilings to support luminaire weight. Focal Point, LLC accepts no responsibility for inadequately reinforced walls and/or ceilings. The information contained in this drawing is the sole property of Focal Point, LLC. Any reproduction in part or whole without the written permission of Focal Point, LLC is prohibited.