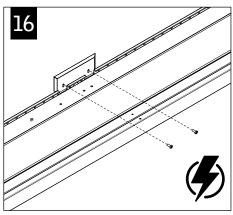

## twelve™ led wall mount







Luminaires must be installed by a qualified electrician (check with local and national codes for proper installation).

To prevent electrical shock, disconnect electrical supply before installation or servicing.























Luminaires must be installed by a qualified electrician (check with local and national codes for proper installation).

To prevent electrical shock, disconnect electrical supply before installation or servicing.













## **DRIVER SERVICE**







Contractor is responsible for adequately reinforcing walls and/or ceilings to support luminaire weight. Focal Point, LLC accepts no responsibility for inadequately reinforced walls and/or ceilings. The information contained in this drawing is the sole property of Focal Point, LLC. Any reproduction in part or whole without the written permission of Focal Point, LLC is prohibited.