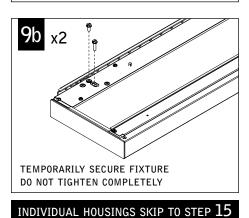

## twelve™ led wall mount







Luminaires must be installed by a qualified electrician (check with local and national codes for proper installation).

To prevent electrical shock, disconnect electrical supply before installation or servicing.























Luminaires must be installed by a qualified electrician (check with local and national codes for proper installation).

To prevent electrical shock, disconnect electrical supply before installation or servicing.













## **DRIVER SERVICE**







Contractor is responsible for adequately reinforcing walls and/or ceilings to support luminaire weight. Focal Point, LLC accepts no responsibility for inadequately reinforced walls and/or ceilings. The information contained in this drawing is the sole property of Focal Point, LLC. Any reproduction in part or whole without the written permission of Focal Point, LLC is prohibited.