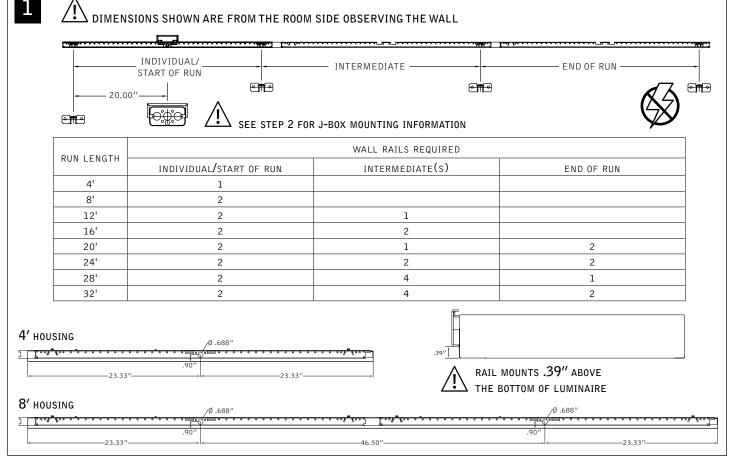

## **DRIVER SERVICE**

Contractor is responsible for adequately reinforcing walls and/or ceilings to support luminaire weight. Focal Point, LLC accepts no responsibility for inadequately reinforced walls and/or ceilings. The information contained in this drawing is the sole property of Focal Point, LLC. Any reproduction in part or whole without the written permission of Focal Point, LLC is prohibited.