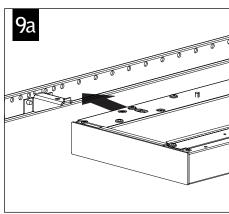

## twelve™ led wall mount







Luminaires must be installed by a qualified electrician (check with local and national codes for proper installation).

To prevent electrical shock, disconnect electrical supply before installation or servicing.























Luminaires must be installed by a qualified electrician (check with local and national codes for proper installation).

To prevent electrical shock, disconnect electrical supply before installation or servicing.













## **DRIVER SERVICE**







Contractor is responsible for adequately reinforcing walls and/or ceilings to support luminaire weight. Focal Point, LLC accepts no responsibility for inadequately reinforced walls and/or ceilings. The information contained in this drawing is the sole property of Focal Point, LLC. Any reproduction in part or whole without the written permission of Focal Point, LLC is prohibited.