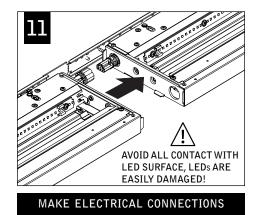

## twelve™ led wall mount

Luminaires must be installed by a qualified electrician (check with local and national codes for proper installation).

To prevent electrical shock, disconnect electrical supply before installation or servicing.

Luminaires must be installed by a qualified electrician (check with local and national codes for proper installation).

To prevent electrical shock, disconnect electrical supply before installation or servicing.