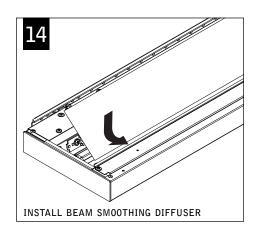

## twelve™ led wall mount







Luminaires must be installed by a qualified electrician (check with local and national codes for proper installation).

To prevent electrical shock, disconnect electrical supply before installation or servicing.























Luminaires must be installed by a qualified electrician (check with local and national codes for proper installation).

To prevent electrical shock, disconnect electrical supply before installation or servicing.













## **DRIVER SERVICE**







Contractor is responsible for adequately reinforcing walls and/or ceilings to support luminaire weight. Focal Point, LLC accepts no responsibility for inadequately reinforced walls and/or ceilings. The information contained in this drawing is the sole property of Focal Point, LLC. Any reproduction in part or whole without the written permission of Focal Point, LLC is prohibited.