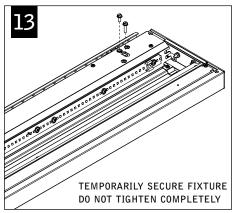

## twelve™ led wall mount







Luminaires must be installed by a qualified electrician (check with local and national codes for proper installation).

To prevent electrical shock, disconnect electrical supply before installation or servicing.























Luminaires must be installed by a qualified electrician (check with local and national codes for proper installation).

To prevent electrical shock, disconnect electrical supply before installation or servicing.













## **DRIVER SERVICE**







Contractor is responsible for adequately reinforcing walls and/or ceilings to support luminaire weight. Focal Point, LLC accepts no responsibility for inadequately reinforced walls and/or ceilings. The information contained in this drawing is the sole property of Focal Point, LLC. Any reproduction in part or whole without the written permission of Focal Point, LLC is prohibited.