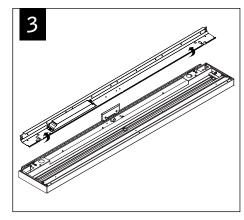

## twelve™ led wall mount







Luminaires must be installed by a qualified electrician (check with local and national codes for proper installation).

To prevent electrical shock, disconnect electrical supply before installation or servicing.























Luminaires must be installed by a qualified electrician (check with local and national codes for proper installation).

To prevent electrical shock, disconnect electrical supply before installation or servicing.













## **DRIVER SERVICE**







Contractor is responsible for adequately reinforcing walls and/or ceilings to support luminaire weight. Focal Point, LLC accepts no responsibility for inadequately reinforced walls and/or ceilings. The information contained in this drawing is the sole property of Focal Point, LLC. Any reproduction in part or whole without the written permission of Focal Point, LLC is prohibited.