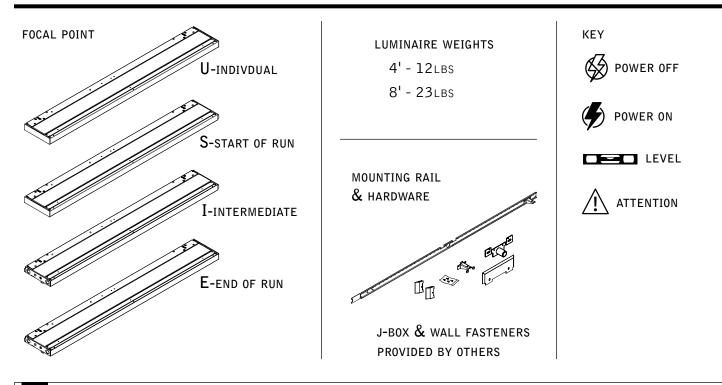

## twelve™ led wall mount

Luminaires must be installed by a qualified electrician (check with local and national codes for proper installation).

To prevent electrical shock, disconnect electrical supply before installation or servicing.

Luminaires must be installed by a qualified electrician (check with local and national codes for proper installation).

To prevent electrical shock, disconnect electrical supply before installation or servicing.