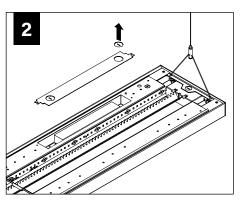

## INSTRUCTION KEY

SEE ADDITIONAL

INSTRUCTIONS

POWER OFF

1

POWER ON

FOLLOW FOCAL POINT INSTRUCTIONS FOR UNIVERSAL SUSPENSION SYSTEM ASSEMBLY. SEE IS0166