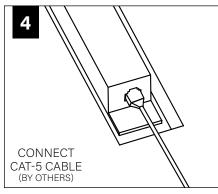

## INSTRUCTION KEY

SEE ADDITIONAL

INSTRUCTIONS

POWER OFF

1

POWER ON

FOLLOW FOCAL POINT INSTRUCTIONS FOR UNIVERSAL SUSPENSION SYSTEM ASSEMBLY. SEE IS0166