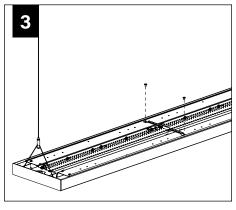

## INSTRUCTION KEY

SEE ADDITIONAL

INSTRUCTIONS

POWER OFF

1

POWER ON

FOLLOW FOCAL POINT INSTRUCTIONS FOR UNIVERSAL SUSPENSION SYSTEM ASSEMBLY. SEE IS0166