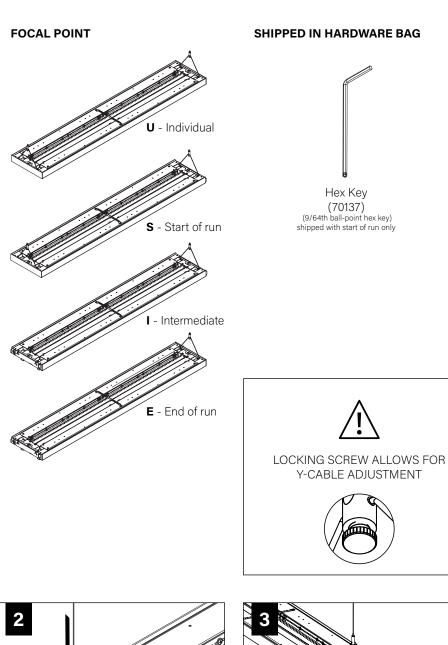

CONSCIENTIONS

**COMPONENT KEY** 

FOCAL POINT

### **BEFORE YOU BEGIN**

- Luminaires must be installed by a qualified electrician (check with local and national codes for proper installation).
- To prevent electrical shock, disconnect electrical supply before installation or servicing.
- Contractor is responsible for adequately reinforcing walls and/or ceilings to support fixture weight.
- Focal Point, LLC accepts no responsibility for inadequately reinforced walls and/or ceilings.
- The information contained in this drawing is the sole property of Focal Point, LLC. Any reproduction in part or whole without the written permission of Focal Point, LLC is prohibited.

## INSTRUCTION KEY

SEE ADDITIONAL

INSTRUCTIONS



POWER OFF



1

POWER ON



FOLLOW FOCAL POINT INSTRUCTIONS FOR UNIVERSAL SUSPENSION SYSTEM ASSEMBLY. SEE IS0166







#### **GRADIENT OPTIC ASSEMBLY**







#### **DRIVER SERVICE**





#### EMERGENCY



# 

#### ACUITY nLIGHT