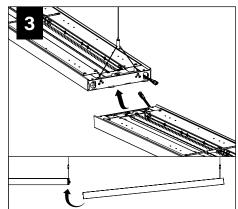

## INSTRUCTION KEY

SEE ADDITIONAL

INSTRUCTIONS

POWER OFF

1

POWER ON

FOLLOW FOCAL POINT INSTRUCTIONS FOR UNIVERSAL SUSPENSION SYSTEM ASSEMBLY. SEE IS0166