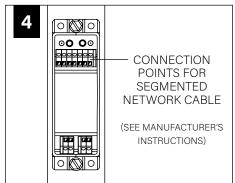

proper installation).
- To prevent electrical shock, disconnect electrical supply before installation or servicing.
- Contractor is responsible for adequately reinforcing walls and/or ceilings to support fixture weight.
- Focal Point, LLC accepts no responsibility for inadequately reinforced walls and/or ceilings.
- The information contained in this drawing is the sole property of Focal Point, LLC. Any reproduction in part or whole without the written permission of Focal Point, LLC is prohibited.

## INSTRUCTION KEY

SEE ADDITIONAL

INSTRUCTIONS



POWER OFF



1

POWER ON



FOLLOW FOCAL POINT INSTRUCTIONS FOR UNIVERSAL SUSPENSION SYSTEM ASSEMBLY. SEE IS0166







#### **GRADIENT OPTIC ASSEMBLY**







#### **DRIVER SERVICE**





#### EMERGENCY



# 

#### ACUITY nLIGHT