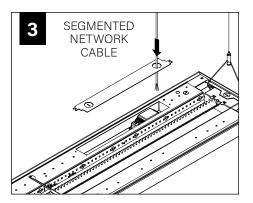

## INSTRUCTION KEY

SEE ADDITIONAL

INSTRUCTIONS

POWER OFF

1

POWER ON

FOLLOW FOCAL POINT INSTRUCTIONS FOR UNIVERSAL SUSPENSION SYSTEM ASSEMBLY. SEE IS0166