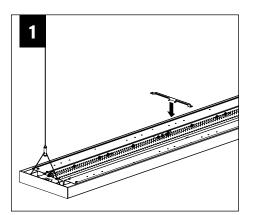

## INSTRUCTION KEY

SEE ADDITIONAL

INSTRUCTIONS

POWER OFF

1

POWER ON

FOLLOW FOCAL POINT INSTRUCTIONS FOR UNIVERSAL SUSPENSION SYSTEM ASSEMBLY. SEE IS0166