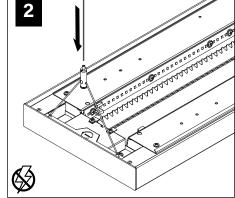

## INSTRUCTION KEY

SEE ADDITIONAL

INSTRUCTIONS

POWER OFF

1

POWER ON

FOLLOW FOCAL POINT INSTRUCTIONS FOR UNIVERSAL SUSPENSION SYSTEM ASSEMBLY. SEE IS0166