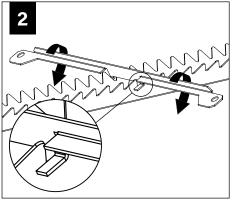

## INSTRUCTION KEY

SEE ADDITIONAL

INSTRUCTIONS

POWER OFF

1

POWER ON

FOLLOW FOCAL POINT INSTRUCTIONS FOR UNIVERSAL SUSPENSION SYSTEM ASSEMBLY. SEE IS0166