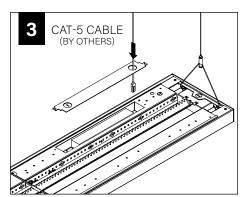

## INSTRUCTION KEY

SEE ADDITIONAL

INSTRUCTIONS

POWER OFF

1

POWER ON

FOLLOW FOCAL POINT INSTRUCTIONS FOR UNIVERSAL SUSPENSION SYSTEM ASSEMBLY. SEE IS0166