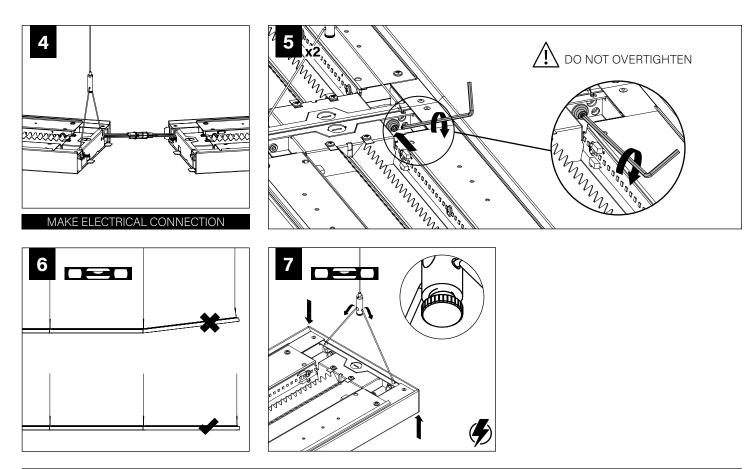

## INSTRUCTION KEY

SEE ADDITIONAL

INSTRUCTIONS

POWER OFF

1

POWER ON

FOLLOW FOCAL POINT INSTRUCTIONS FOR UNIVERSAL SUSPENSION SYSTEM ASSEMBLY. SEE IS0166