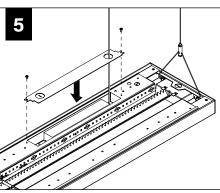

## INSTRUCTION KEY

SEE ADDITIONAL

INSTRUCTIONS

POWER OFF

1

POWER ON

FOLLOW FOCAL POINT INSTRUCTIONS FOR UNIVERSAL SUSPENSION SYSTEM ASSEMBLY. SEE IS0166