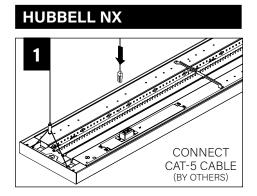

## INSTRUCTION KEY

SEE ADDITIONAL

INSTRUCTIONS

POWER OFF

1

POWER ON

FOLLOW FOCAL POINT INSTRUCTIONS FOR UNIVERSAL SUSPENSION SYSTEM ASSEMBLY. SEE IS0166