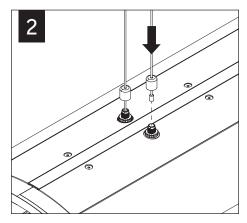

ARTS LIST

A - DRIVER COMPARTMENT

B - THEORY PENDANT

C - SUSPENSION ASSEMBLY (X4)
(CABLE, CABLE INSULATION (INSTALLED) &
GRIPPER CAP)

D - HARD SURFACE MOUNT (MOUNTING YOKE, 1/4-20 WINGNUTS, 1/4-20 BOLTS, CANOPY & HARDWARE)

E - ACCESSIBLE CEILING MOUNT (MOUNTING BRACKETS, CABLE SLEEVING, ZIP TIES, 1/4-20 WINGNUTS & 1/4-20 BOLTS)

### ACCESSIBLE CEILING (G)























# REPEAT STEPS 8A-8D FOR ALL SUSPENSION CABLES











# HARD SURFACE (HS)









Luminaires must be installed by a qualified electrician (check with local and national codes for proper installation).

To prevent electrical shock, disconnect electrical supply before installation or servicing.

























## PENDANT INSTALLATION



FRAGILE, HANDLE WITH CARE. DO NOT TOUCH INSIDE OF PENDANT.













CLEAN WITH SOFT
CLOTH & WATER ONLY!



## POWER OFF & REMOVE PENDANT PRIOR TO SERVICING.









FOR PENDANT SERVICE CONSULT FACTORY.

Contractor is responsible for adequately reinforcing walls and/or ceilings to support luminaire weight. Focal Point, LLC accepts no responsibility for inadequately reinforced walls and/or ceilings. The information contained in this drawing is the sole property of Focal Point, LLC. Any reproduction in part or whole without the written permission of Focal Point, LLC is prohibited.