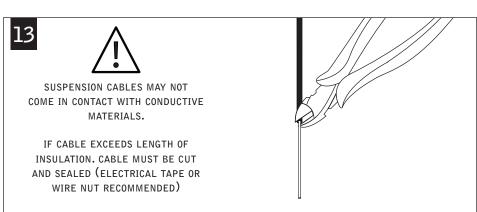

DO NOT POWER LUMINAIRE UNTIL INSTALLATION IS COMPLETE.
SUSPENSION CABLES ARE POWERED. DO NOT ALLOW CABLES TO COME IN
CONTACT WITH CONDUCTIVE MATERIALS.