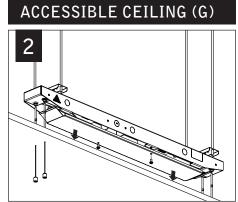

### ACCESSIBLE CEILING (G)

E - ACCESSIBLE CEILING MOUNT (MOUNTING BRACKETS, CABLE SLEEVING, ZIP TIES, 1/4-20 WINGNUTS & 1/4-20 BOLTS)