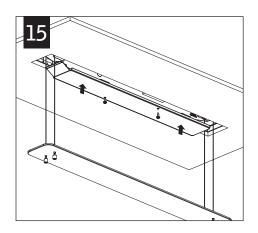

VES RECOMMENDED. DO NOT CLEAN WITH ALCOHOL.









POWER OFF



POWER ON



ATTENTION

#### PARTS LIST

A - DRIVER COMPARTMENT

B - THEORY PENDANT

C - SUSPENSION ASSEMBLY (X4)
(CABLE, CABLE INSULATION (INSTALLED) &
GRIPPER CAP)

D - HARD SURFACE MOUNT (MOUNTING YOKE, 1/4-20 WINGNUTS, 1/4-20 BOLTS, CANOPY & HARDWARE)

E - ACCESSIBLE CEILING MOUNT (MOUNTING BRACKETS, CABLE SLEEVING, ZIP TIES, 1/4-20 WINGNUTS & 1/4-20 BOLTS)

### ACCESSIBLE CEILING (G)























# REPEAT STEPS 8A-8D FOR ALL SUSPENSION CABLES











# HARD SURFACE (HS)









Luminaires must be installed by a qualified electrician (check with local and national codes for proper installation).

To prevent electrical shock, disconnect electrical supply before installation or servicing.

























## PENDANT INSTALLATION



FRAGILE, HANDLE WITH CARE. DO NOT TOUCH INSIDE OF PENDANT.













CLEAN WITH SOFT
CLOTH & WATER ONLY!



## POWER OFF & REMOVE PENDANT PRIOR TO SERVICING.









FOR PENDANT SERVICE CONSULT FACTORY.

Contractor is responsible for adequately reinforcing walls and/or ceilings to support luminaire weight. Focal Point, LLC accepts no responsibility for inadequately reinforced walls and/or ceilings. The information contained in this drawing is the sole property of Focal Point, LLC. Any reproduction in part or whole without the written permission of Focal Point, LLC is prohibited.