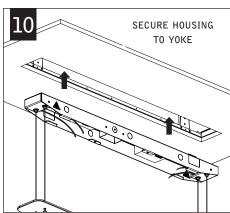

# HARD SURFACE (HS)

Luminaires must be installed by a qualified electrician (check with local and national codes for proper installation).

To prevent electrical shock, disconnect electrical supply before installation or servicing.