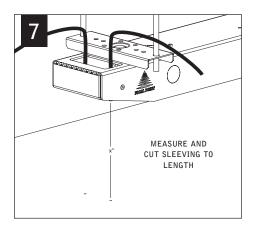

E - ACCESSIBLE CEILING MOUNT (MOUNTING BRACKETS, CABLE SLEEVING, ZIP TIES, 1/4-20 WINGNUTS & 1/4-20 BOLTS)