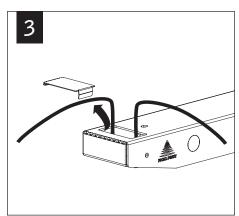

## PENDANT INSTALLATION

FRAGILE, HANDLE WITH CARE. DO NOT TOUCH INSIDE OF PENDANT.

CLEAN WITH SOFT
CLOTH & WATER ONLY!