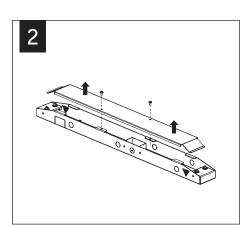

#### PARTS LIST

A - DRIVER COMPARTMENT

B - THEORY PENDANT

C - SUSPENSION ASSEMBLY (X4)
(CABLE, CABLE INSULATION (INSTALLED) &
GRIPPER CAP)

D - HARD SURFACE MOUNT (MOUNTING YOKE, 1/4-20 WINGNUTS, 1/4-20 BOLTS, CANOPY & HARDWARE)