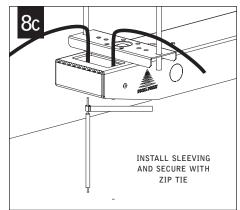

E - ACCESSIBLE CEILING MOUNT (MOUNTING BRACKETS, CABLE SLEEVING, ZIP TIES, 1/4-20 WINGNUTS & 1/4-20 BOLTS)

# REPEAT STEPS 8A-8D FOR ALL SUSPENSION CABLES