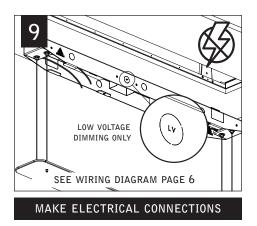

DO NOT POWER LUMINAIRE UNTIL INSTALLATION IS COMPLETE.
SUSPENSION CABLES ARE POWERED. DO NOT ALLOW CABLES TO COME IN
CONTACT WITH CONDUCTIVE MATERIALS.

# HARD SURFACE (HS)

Luminaires must be installed by a qualified electrician (check with local and national codes for proper installation).

To prevent electrical shock, disconnect electrical supply before installation or servicing.