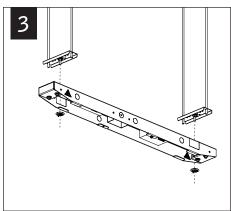

#### PARTS LIST

A - DRIVER COMPARTMENT

B - THEORY PENDANT

C - SUSPENSION ASSEMBLY (X4)
(CABLE, CABLE INSULATION (INSTALLED) &
GRIPPER CAP)

D - HARD SURFACE MOUNT (MOUNTING YOKE, 1/4-20 WINGNUTS, 1/4-20 BOLTS, CANOPY & HARDWARE)