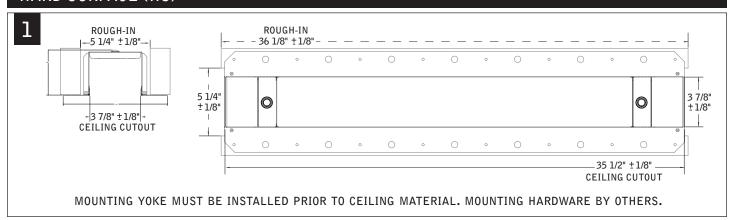

# HARD SURFACE (HS)

Luminaires must be installed by a qualified electrician (check with local and national codes for proper installation).

To prevent electrical shock, disconnect electrical supply before installation or servicing.