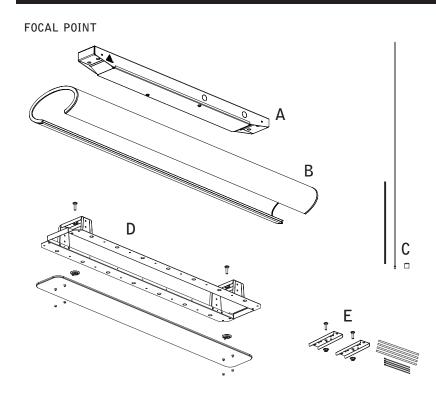

#### PARTS LIST

A - DRIVER COMPARTMENT

B - THEORY PENDANT

C - SUSPENSION ASSEMBLY (X4)
(CABLE, CABLE INSULATION (INSTALLED) &
GRIPPER CAP)

D - HARD SURFACE MOUNT (MOUNTING YOKE, 1/4-20 WINGNUTS, 1/4-20 BOLTS, CANOPY & HARDWARE)

E - ACCESSIBLE CEILING MOUNT (MOUNTING BRACKETS, CABLE SLEEVING, ZIP TIES, 1/4-20 WINGNUTS & 1/4-20 BOLTS)