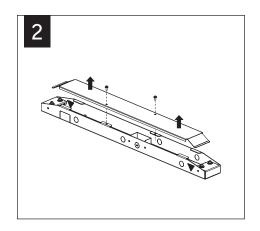

#### PARTS LIST

A - DRIVER COMPARTMENT

B - THEORY PENDANT

C - SUSPENSION ASSEMBLY (X4)
(CABLE, CABLE INSULATION (INSTALLED) &
GRIPPER CAP)

D - HARD SURFACE MOUNT (MOUNTING YOKE, 1/4-20 WINGNUTS, 1/4-20 BOLTS, CANOPY & HARDWARE)