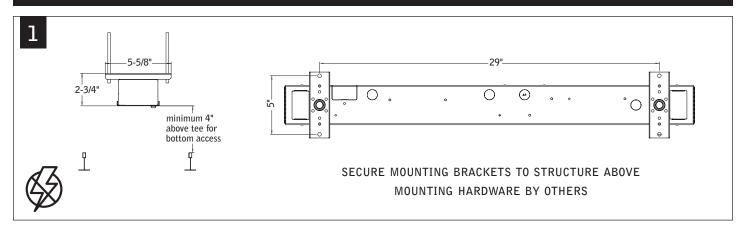

# HARD SURFACE (HS)

Luminaires must be installed by a qualified electrician (check with local and national codes for proper installation).

To prevent electrical shock, disconnect electrical supply before installation or servicing.