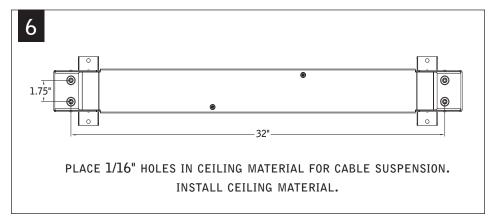

DO NOT POWER LUMINAIRE UNTIL INSTALLATION IS COMPLETE.
SUSPENSION CABLES ARE POWERED. DO NOT ALLOW CABLES TO COME IN
CONTACT WITH CONDUCTIVE MATERIALS.





# FRAGILE, HANDLE WITH CARE. GLOVES RECOMMENDED. DO NOT CLEAN WITH ALCOHOL.









POWER OFF



POWER ON



ATTENTION

#### PARTS LIST

A - DRIVER COMPARTMENT

B - THEORY PENDANT

C - SUSPENSION ASSEMBLY (X4)
(CABLE, CABLE INSULATION (INSTALLED) &
GRIPPER CAP)

D - HARD SURFACE MOUNT (MOUNTING YOKE, 1/4-20 WINGNUTS, 1/4-20 BOLTS, CANOPY & HARDWARE)

E - ACCESSIBLE CEILING MOUNT (MOUNTING BRACKETS, CABLE SLEEVING, ZIP TIES, 1/4-20 WINGNUTS & 1/4-20 BOLTS)

### ACCESSIBLE CEILING (G)























# REPEAT STEPS 8A-8D FOR ALL SUSPENSION CABLES











# HARD SURFACE (HS)









Luminaires must be installed by a qualified electrician (check with local and national codes for proper installation).

To prevent electrical shock, disconnect electrical supply before installation or servicing.

























## PENDANT INSTALLATION



FRAGILE, HANDLE WITH CARE. DO NOT TOUCH INSIDE OF PENDANT.













CLEAN WITH SOFT
CLOTH & WATER ONLY!



## POWER OFF & REMOVE PENDANT PRIOR TO SERVICING.









FOR PENDANT SERVICE CONSULT FACTORY.

Contractor is responsible for adequately reinforcing walls and/or ceilings to support luminaire weight. Focal Point, LLC accepts no responsibility for inadequately reinforced walls and/or ceilings. The information contained in th