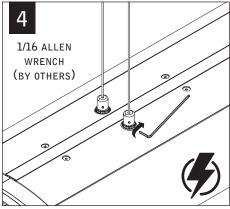

LIST

A - DRIVER COMPARTMENT

B - THEORY PENDANT

C - SUSPENSION ASSEMBLY (X4)
(CABLE, CABLE INSULATION (INSTALLED) &
GRIPPER CAP)

D - HARD SURFACE MOUNT (MOUNTING YOKE, 1/4-20 WINGNUTS, 1/4-20 BOLTS, CANOPY & HARDWARE)

E - ACCESSIBLE CEILING MOUNT (MOUNTING BRACKETS, CABLE SLEEVING, ZIP TIES, 1/4-20 WINGNUTS & 1/4-20 BOLTS)

### ACCESSIBLE CEILING (G)























# REPEAT STEPS 8A-8D FOR ALL SUSPENSION CABLES











# HARD SURFACE (HS)









Luminaires must be installed by a qualified electrician (check with local and national codes for proper installation).

To prevent electrical shock, disconnect electrical supply before installation or servicing.

























## PENDANT INSTALLATION



FRAGILE, HANDLE WITH CARE. DO NOT TOUCH INSIDE OF PENDANT.













CLEAN WITH SOFT
CLOTH & WATER ONLY!



## POWER OFF & REMOVE PENDANT PRIOR TO SERVICING.









FOR PENDANT SERVICE CONSULT FACTORY.

Contractor is responsible for adequately reinforcing walls and/or ceilings to support luminaire weight. Focal Point, LLC accepts no responsibility for inadequately reinforced walls and/or ceilings. The information contained in this drawing is the sole property of Focal Point, LLC. Any reproduction in part or whole without the written permission of Focal Point, LLC is prohibited.