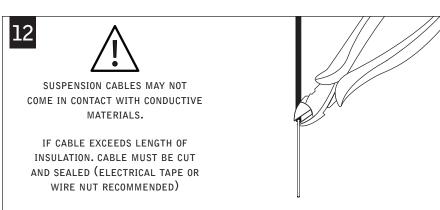

DO NOT POWER LUMINAIRE UNTIL INSTALLATION IS COMPLETE.
SUSPENSION CABLES ARE POWERED. DO NOT ALLOW CABLES TO COME IN
CONTACT WITH CONDUCTIVE MATERIALS.