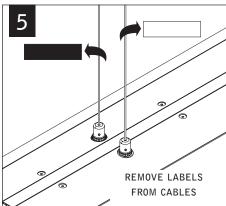

IST

A - DRIVER COMPARTMENT

B - THEORY PENDANT

C - SUSPENSION ASSEMBLY (X4)
(CABLE, CABLE INSULATION (INSTALLED) &
GRIPPER CAP)

D - HARD SURFACE MOUNT (MOUNTING YOKE, 1/4-20 WINGNUTS, 1/4-20 BOLTS, CANOPY & HARDWARE)

E - ACCESSIBLE CEILING MOUNT (MOUNTING BRACKETS, CABLE SLEEVING, ZIP TIES, 1/4-20 WINGNUTS & 1/4-20 BOLTS)

### ACCESSIBLE CEILING (G)























# REPEAT STEPS 8A-8D FOR ALL SUSPENSION CABLES











# HARD SURFACE (HS)









Luminaires must be installed by a qualified electrician (check with local and national codes for proper installation).

To prevent electrical shock, disconnect electrical supply before installation or servicing.

























## PENDANT INSTALLATION



FRAGILE, HANDLE WITH CARE. DO NOT TOUCH INSIDE OF PENDANT.













CLEAN WITH SOFT
CLOTH & WATER ONLY!



## POWER OFF & REMOVE PENDANT PRIOR TO SERVICING.









FOR PENDANT SERVICE CONSULT FACTORY.

Contractor is responsible for adequately reinforcing walls and/or ceilings to support luminaire weight. Focal Point, LLC accepts no responsibility for inadequately reinforced walls and/or ceilings. The information contained in this drawing is the sole property of Focal Point, LLC. Any reproduction in part or whole without the written permission of Focal Point, LLC is prohibited.