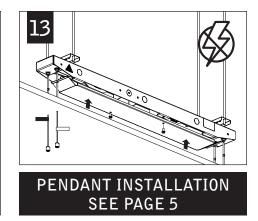

## PENDANT INSTALLATION

FRAGILE, HANDLE WITH CARE. DO NOT TOUCH INSIDE OF PENDANT.

CLEAN WITH SOFT
CLOTH & WATER ONLY!