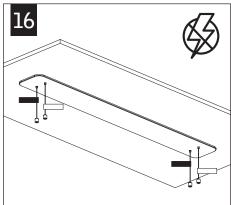

# HARD SURFACE (HS)

Luminaires must be installed by a qualified electrician (check with local and national codes for proper installation).

To prevent electrical shock, disconnect electrical supply before installation or servicing.