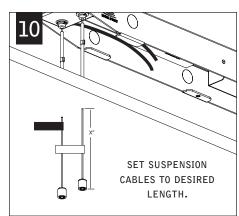

DO NOT POWER LUMINAIRE UNTIL INSTALLATION IS COMPLETE.
SUSPENSION CABLES ARE POWERED. DO NOT ALLOW CABLES TO COME IN
CONTACT WITH CONDUCTIVE MATERIALS.