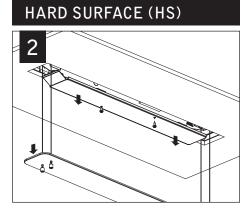

# HARD SURFACE (HS)

Luminaires must be installed by a qualified electrician (check with local and national codes for proper installation).

To prevent electrical shock, disconnect electrical supply before installation or servicing.

#### PARTS LIST

A - DRIVER COMPARTMENT

B - THEORY PENDANT

C - SUSPENSION ASSEMBLY (X4)
(CABLE, CABLE INSULATION (INSTALLED) &
GRIPPER CAP)

D - HARD SURFACE MOUNT (MOUNTING YOKE, 1/4-20 WINGNUTS, 1/4-20 BOLTS, CANOPY & HARDWARE)