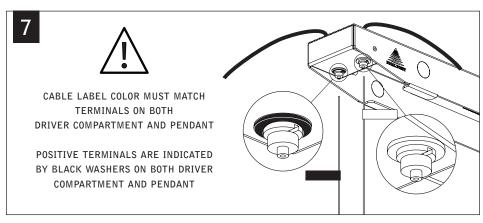

## PENDANT INSTALLATION

FRAGILE, HANDLE WITH CARE. DO NOT TOUCH INSIDE OF PENDANT.

CLEAN WITH SOFT
CLOTH & WATER ONLY!