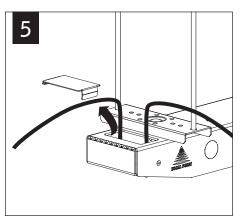

## PENDANT INSTALLATION

FRAGILE, HANDLE WITH CARE. DO NOT TOUCH INSIDE OF PENDANT.

CLEAN WITH SOFT
CLOTH & WATER ONLY!