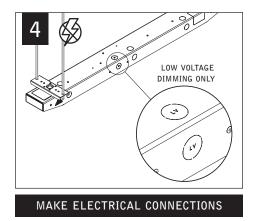

# HARD SURFACE (HS)

Luminaires must be installed by a qualified electrician (check with local and national codes for proper installation).

To prevent electrical shock, disconnect electrical supply before installation or servicing.