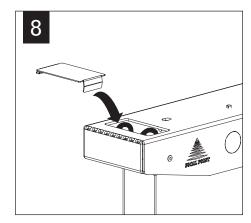

## POWER OFF & REMOVE PENDANT PRIOR TO SERVICING.

FOR PENDANT SERVICE CONSULT FACTORY.

Contractor is responsible for adequately reinforcing walls and/or ceilings to support luminaire weight. Focal Point, LLC accepts no responsibility for inadequately reinforced walls and/or ceilings. The information contained in this drawing is the sole property of Focal Point, LLC. Any reproduction in part or whole without the written permission of Focal Point, LLC is prohibited.