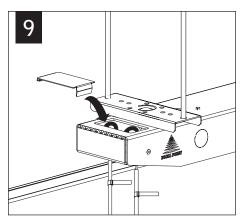

## PENDANT INSTALLATION

FRAGILE, HANDLE WITH CARE. DO NOT TOUCH INSIDE OF PENDANT.

CLEAN WITH SOFT
CLOTH & WATER ONLY!