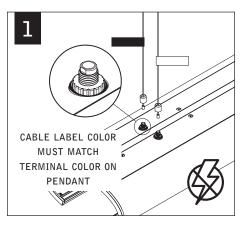

## PENDANT INSTALLATION

FRAGILE, HANDLE WITH CARE. DO NOT TOUCH INSIDE OF PENDANT.

CLEAN WITH SOFT
CLOTH & WATER ONLY!