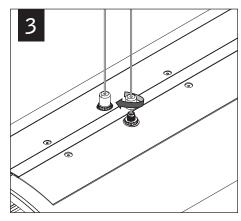

TS LIST

A - DRIVER COMPARTMENT

B - THEORY PENDANT

C - SUSPENSION ASSEMBLY (X4)
(CABLE, CABLE INSULATION (INSTALLED) &
GRIPPER CAP)

D - HARD SURFACE MOUNT (MOUNTING YOKE, 1/4-20 WINGNUTS, 1/4-20 BOLTS, CANOPY & HARDWARE)

E - ACCESSIBLE CEILING MOUNT (MOUNTING BRACKETS, CABLE SLEEVING, ZIP TIES, 1/4-20 WINGNUTS & 1/4-20 BOLTS)

### ACCESSIBLE CEILING (G)























# REPEAT STEPS 8A-8D FOR ALL SUSPENSION CABLES











# HARD SURFACE (HS)









Luminaires must be installed by a qualified electrician (check with local and national codes for proper installation).

To prevent electrical shock, disconnect electrical supply before installation or servicing.

























## PENDANT INSTALLATION



FRAGILE, HANDLE WITH CARE. DO NOT TOUCH INSIDE OF PENDANT.













CLEAN WITH SOFT
CLOTH & WATER ONLY!



## POWER OFF & REMOVE PENDANT PRIOR TO SERVICING.









FOR PENDANT SERVICE CONSULT FACTORY.

Contractor is responsible for adequately reinforcing walls and/or ceilings to support luminaire weight. Focal Point, LLC accepts no responsibility for inadequately reinforced walls and/or ceilings. The information contained in this drawing is the sole property of Focal Point, LLC. Any reproduction in part or whole without the written permission of Focal Point, LLC is prohibited.