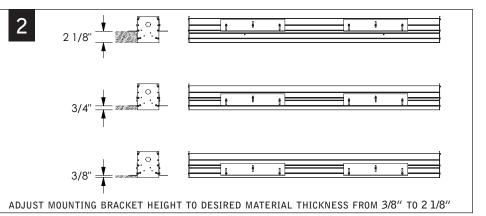

## MOUNTING BRACKET INSTALLATION

3

SECURE MOUNTING BRACKET TO INSTALLATION SUPPORTS, IF APPLICABLE (HARDWARE BY OTHERS)

> Luminaires must be installed by a qualified electrician (check with local and national codes for proper installation). To prevent electrical shock, disconnect electrical supply before installation or servicing.