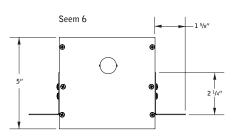

## Seem $^{\text{\tiny TM}}$ XFN & XFW mounting bracket

PARTS LISTS

| FIXTURE LENGTH | NUMBER OF MOUNTING KITS |
|----------------|-------------------------|
| 1'11"          | 1                       |
| 2′             | 1                       |
| 2' 11"         | 1                       |
| 3′             | 2                       |
| 4′             | 2                       |
| 4' 11"         | 2                       |
| 5′             | 3                       |
| 6′             | 3                       |
| 6' 11"         | 3                       |
| 7′             | 4                       |
| 7′ 11″         | 4                       |
| 8′             | 4                       |