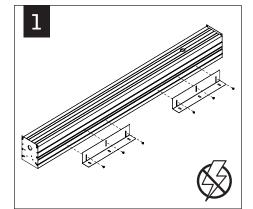

## MOUNTING BRACKET INSTALLATION

3

SECURE MOUNTING BRACKET TO INSTALLATION SUPPORTS, IF APPLICABLE (HARDWARE BY OTHERS)

> Luminaires must be installed by a qualified electrician (check with local and national codes for proper installation). To prevent electrical shock, disconnect electrical supply before installation or servicing.