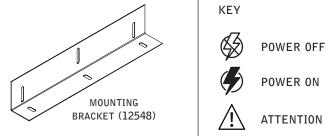

## MOUNTING BRACKET INSTALLATION

3

SECURE MOUNTING BRACKET TO INSTALLATION SUPPORTS, IF APPLICABLE (HARDWARE BY OTHERS)

> Luminaires must be installed by a qualified electrician (check with local and national codes for proper installation). To prevent electrical shock, disconnect electrical supply before installation or servicing.