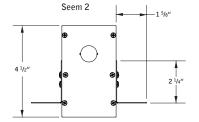

## Seem $^{\text{\tiny TM}}$ XFN & XFW mounting bracket

PARTS LISTS

| FIXTURE LENGTH | NUMBER OF MOUNTING KITS |
|----------------|-------------------------|
| 1'11"          | 1                       |
| 2′             | 1                       |
| 2' 11"         | 1                       |
| 3′             | 2                       |
| 4′             | 2                       |
| 4' 11"         | 2                       |
| 5′             | 3                       |
| 6′             | 3                       |
| 6' 11"         | 3                       |
| 7′             | 4                       |
| 7′ 11″         | 4                       |
| 8′             | 4                       |