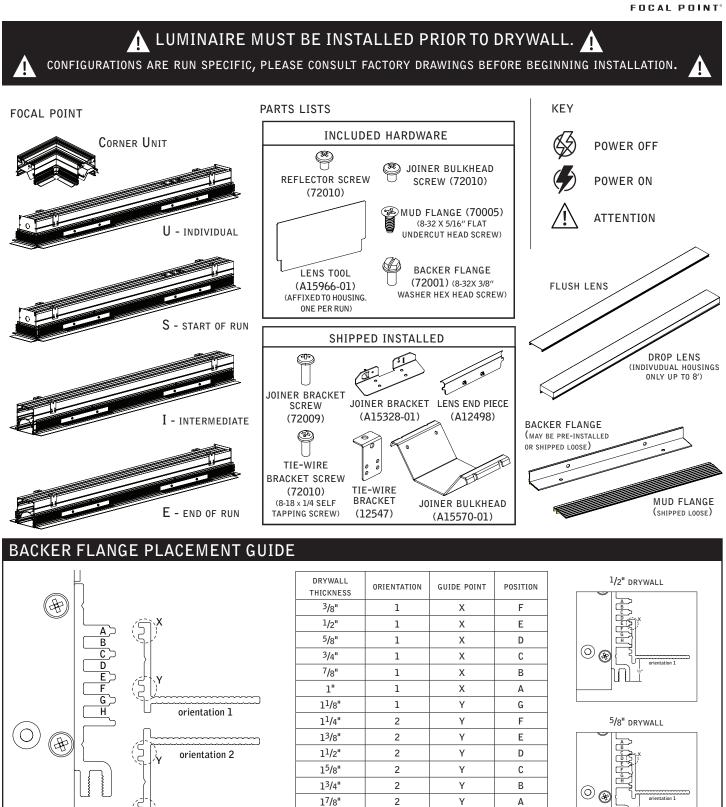

# seem 6<sup>™</sup> led mud-in drywall

FSM6L-XF



Luminaires must be installed by a qualified electrician (check with local and national codes for proper installation). To prevent electrical shock, disconnect electrical supply before installation or servicing.

2

2

Х

Х

Е

D

2"

21/8"

## CEILING INSTALLATION (SEE PAGE 4 FOR WALL INSTALLATION)





### WALL INSTALLATION





#### DRIVER SERVICE



#### EMERGENCY



SEE BATTERY MANUFACTURER INSTRUCTIONS

EMERGENCY BATTERY MAXIMUM MOUNTING HEIGHT: 18.00'

EMERGENCY CIRCUIT MAXIMUM MOUNTING HEIGHT: 21.00'

Contractor is responsible for adequately reinforcing walls and/or ceilings to support luminaire weight. Focal Point, LLC accepts no responsibility for inadequately reinforced walls and/or ceilings. The information contained in this drawing is the sole property of Focal Point, LLC. An