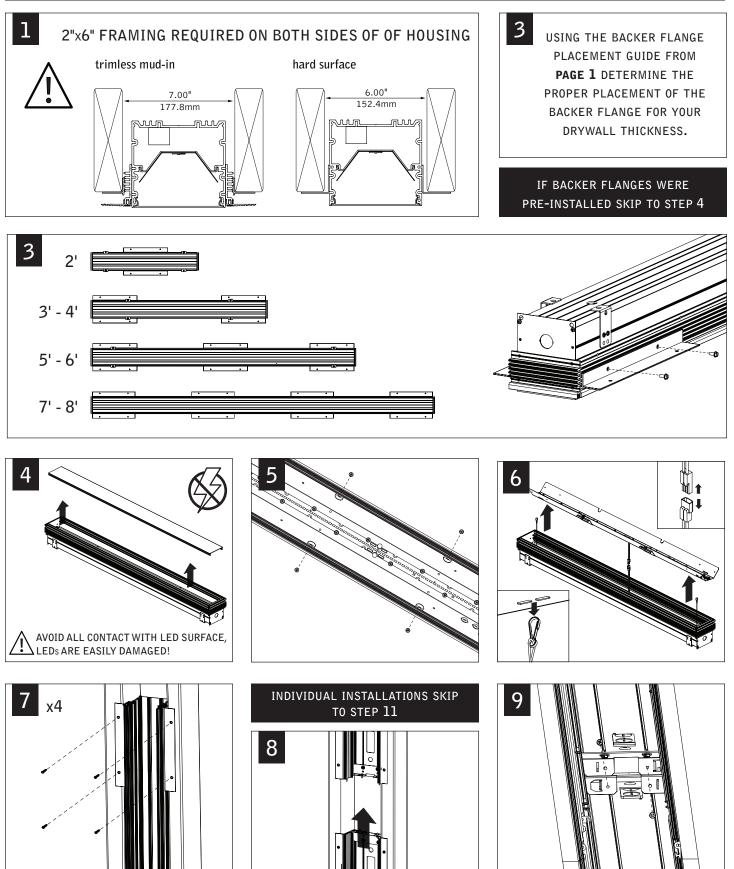

# seem 6<sup>™</sup> led mud-in drywall

FSM6L-XF



Luminaires must be installed by a qualified electrician (check with local and national codes for proper installation). To prevent electrical shock, disconnect electrical supply before installation or servicing.

2

2

Х

Х

Е

D

2"

21/8"

## CEILING INSTALLATION (SEE PAGE 4 FOR WALL INSTALLATION)





### WALL INSTALLATION





#### DRIVER SERVICE



#### EMERGENCY



SEE BATTERY MANUFACTURER INSTRUCTIONS

EMERGENCY BATTERY MAXIMUM MOUNTING HEIGHT: 18.00'

EMERGENCY CIRCUIT MAXIMUM MOUNTING HEIGHT: 21.00'

Contractor is responsible for adequately reinforcing walls and/or ceilings to support luminaire weight. Focal Point, LLC accepts no responsibility for inadequately reinforced walls and/or ceilings. The information contained in this drawing is the sole property of Focal Point, LLC. Any reproduction in part or whole without the written permission of Focal Point, LLC is prohibited.