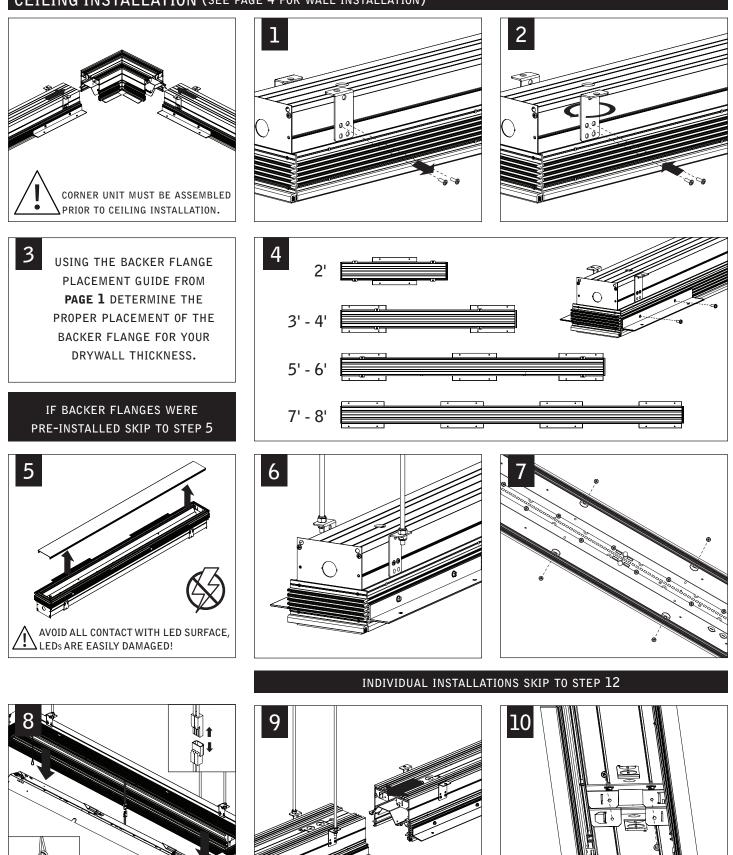

# seem 6<sup>™</sup> led mud-in drywall

FSM6L-XF



Luminaires must be installed by a qualified electrician (check with local and national codes for proper installation). To prevent electrical shock, disconnect electrical supply before installation or servicing.

2

2

Х

Х

Е

D

2"

21/8"

## CEILING INSTALLATION (SEE PAGE 4 FOR WALL INSTALLATION)





### WALL INSTALLATION





#### DRIVER SERVICE



#### EMERGENCY



SEE BATTERY MANUFACTURER INSTRUCTIONS

EMERGENCY BATTERY MAXIMUM MOUNTING HEIGHT: 18.00'

EMERGENCY CIRCUIT MAXIMUM MOUNTING HEIGHT: 21.00'

Contractor is responsible for adequately reinforcing walls and/or ceilings to support luminaire weight. Focal Point, LLC accepts no responsibility for inadequately reinforced walls and/or ceilings. The information contained in this drawing is the sole property of Focal Point, LLC. Any reproduction in part or whole without the written permission of Focal Point, LLC is prohibited.