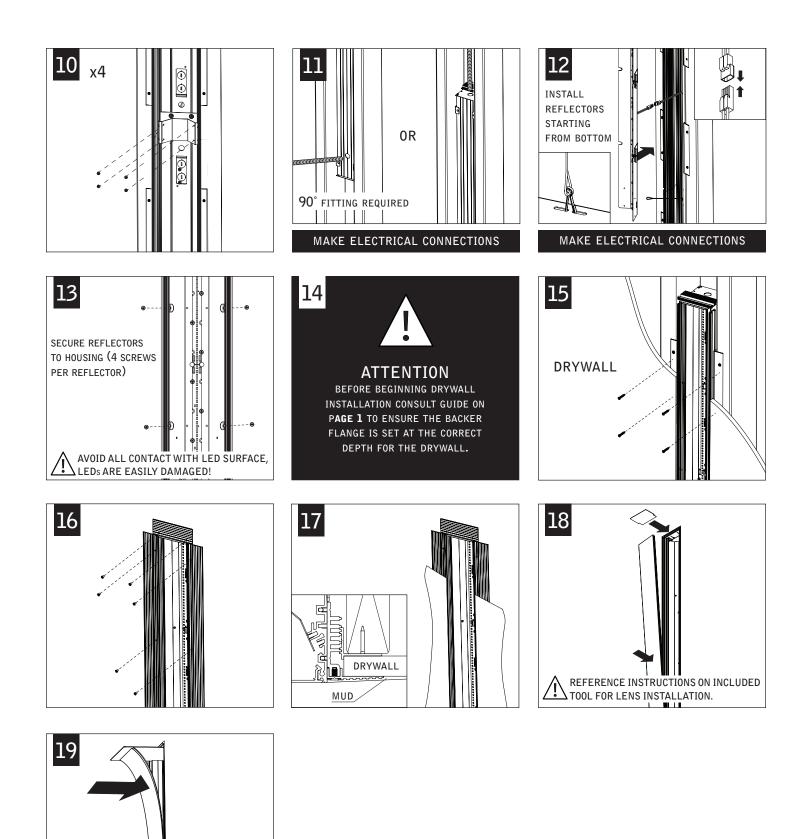

## CEILING INSTALLATION (SEE PAGE 4 FOR WALL INSTALLATION)

### WALL INSTALLATION