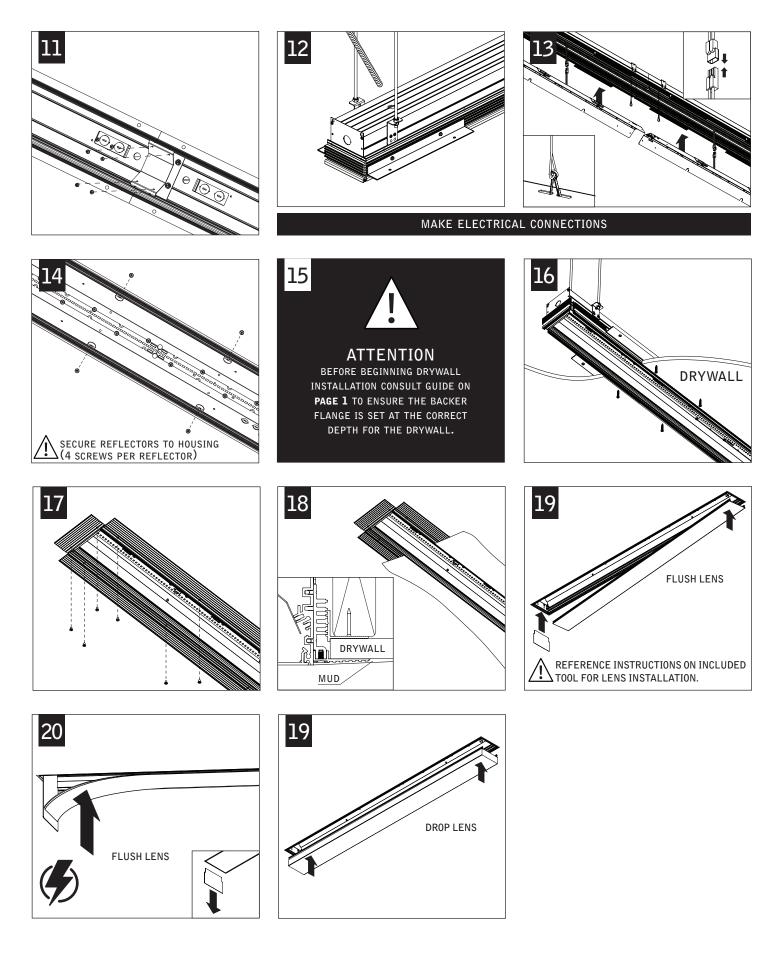

# seem 6<sup>™</sup> led mud-in drywall

FSM6L-XF



Luminaires must be installed by a qualified electrician (check with local and national codes for proper installation). To prevent electrical shock, disconnect electrical supply before installation or servicing.

2

2

Х

Х

Е

D

2"

21/8"

## CEILING INSTALLATION (SEE PAGE 4 FOR WALL INSTALLATION)





### WALL INSTALLATION





#### DRIVER SERVICE



#### EMERGENCY



SEE BATTERY MANUFACTURER INSTRUCTIONS

EMERGENCY BATTERY MAXIMUM MOUNTING HEIGHT: 18.00'

EMERGENCY CIRCUIT MAXIMUM MOUNTING HEIGHT: 21.00'

Contractor is responsible for adequately reinforcing walls and/or ceilings to support luminaire weight. Focal Point, LLC accepts no responsibility for inadequately reinforced walls and/or ceilings. The information contained in this drawing is the sole property of Focal Point, LLC. Any reproduction in part or whole without the written permission of Focal Point, LLC is prohibited.