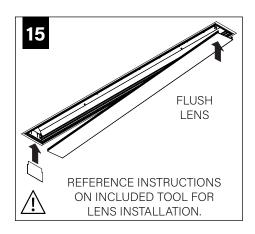

## **CEILING CUTOUT - TRIM FLANGE**

REPEAT STEPS 5-9 UNTIL ALL UNITS ARE IN THE CEILING

> INDIVIDUAL INSTALLATIONS SKIP TO STEP 13

10