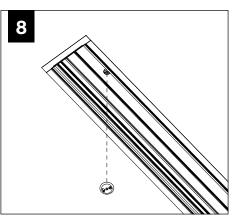

## **CEILING CUTOUT - TRIM FLANGE**

REPEAT STEPS 5-9 UNTIL ALL UNITS ARE IN THE CEILING

> INDIVIDUAL INSTALLATIONS SKIP TO STEP 13

10