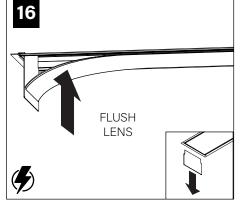

## **CEILING CUTOUT - TRIM FLANGE**

REPEAT STEPS 5-9 UNTIL ALL UNITS ARE IN THE CEILING

> INDIVIDUAL INSTALLATIONS SKIP TO STEP 13

10