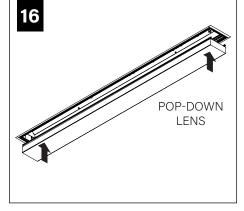

xture weight.
- Focal Point, LLC accepts no responsibility for inadequately reinforced walls and/or ceilings.
- The information contained in this drawing is the sole property of Focal Point, LLC. Any reproduction in part or whole without the written permission of Focal Point, LLC is prohibited.





**POWER OFF** 

POWER ON

5.625"

142.9mm

Ш ഹ

6.70" 170.27mm 5.00" 127mm



**COMPONENT KEY** 



MOUNTING BRACKET MUST BE SECURED TO STRUCTURE ABOVE.

1/4" - 20 CARRIAGE BOLT MAY **BE SUPPLIED BY OTHERS FOR** GREATER ADJUSTABILITY.



#### **MOUNTING LOCATIONS**





 $\triangle$ 

MOUNTING LOCATION CHART IS AN APPROXIMATE GUIDE ONLY.

## **CEILING CUTOUT - TRIM FLANGE**





REPEAT STEPS 5-9 UNTIL ALL UNITS ARE IN THE CEILING

> INDIVIDUAL INSTALLATIONS SKIP TO STEP 13



10

















### EMERGENCY



SEE BATTERY MANUFACTURER INSTRUCTIONS

EMERGENCY BATTERY MAXIMUM MOUNTING HEIGHT: 18.00' EMERGENCY CIRCUIT MAXIMUM MOUNTING HEIGHT: 21.00'

# **DRIVER SERVICE**