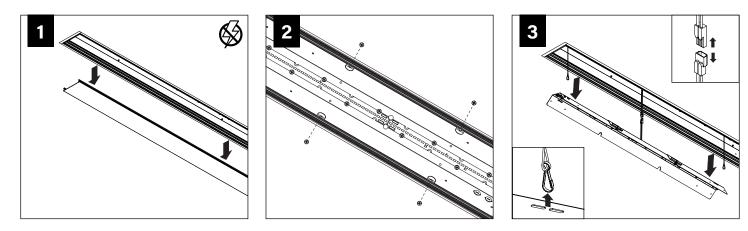

# **BEFORE YOU BEGIN**

- · Luminaires must be installed by a qualified electrician (check with local and national codes for proper installation).
- To prevent electrical shock, disconnect electrical supply before installation or servicing.
- Contractor is responsible for adequately reinforcing walls and/or ceilings to support fixture weight.
- Focal Point, LLC accepts no responsibility for inadequately reinforced walls and/or ceilings.
- The information contained in this drawing is the sole property of Focal Point, LLC. Any reproduction in part or whole without the written permission of Focal Point, LLC is prohibited.

**POWER OFF** 

POWER ON

5.625"

142.9mm

Ш ഹ

6.70" 170.27mm 5.00" 127mm

**COMPONENT KEY** 

MOUNTING BRACKET MUST BE SECURED TO STRUCTURE ABOVE.

1/4" - 20 CARRIAGE BOLT MAY **BE SUPPLIED BY OTHERS FOR** GREATER ADJUSTABILITY.