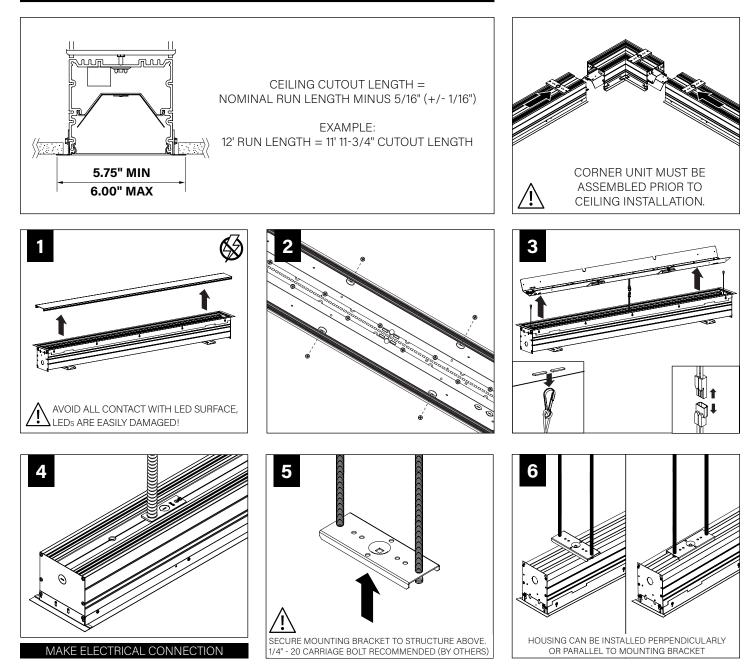

**POWER OFF** 

POWER ON

5.625"

142.9mm

Ш ഹ

6.70" 170.27mm 5.00" 127mm

**COMPONENT KEY** 

MOUNTING BRACKET MUST BE SECURED TO STRUCTURE ABOVE.

1/4" - 20 CARRIAGE BOLT MAY **BE SUPPLIED BY OTHERS FOR** GREATER ADJUSTABILITY.

## **CEILING CUTOUT - TRIM FLANGE**

REPEAT STEPS 5-9 UNTIL ALL UNITS ARE IN THE CEILING

> INDIVIDUAL INSTALLATIONS SKIP TO STEP 13

10