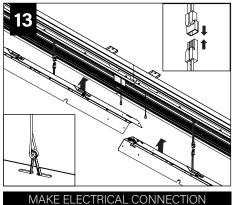

## **CEILING CUTOUT - TRIM FLANGE**

REPEAT STEPS 5-9 UNTIL ALL UNITS ARE IN THE CEILING

> INDIVIDUAL INSTALLATIONS SKIP TO STEP 13

10