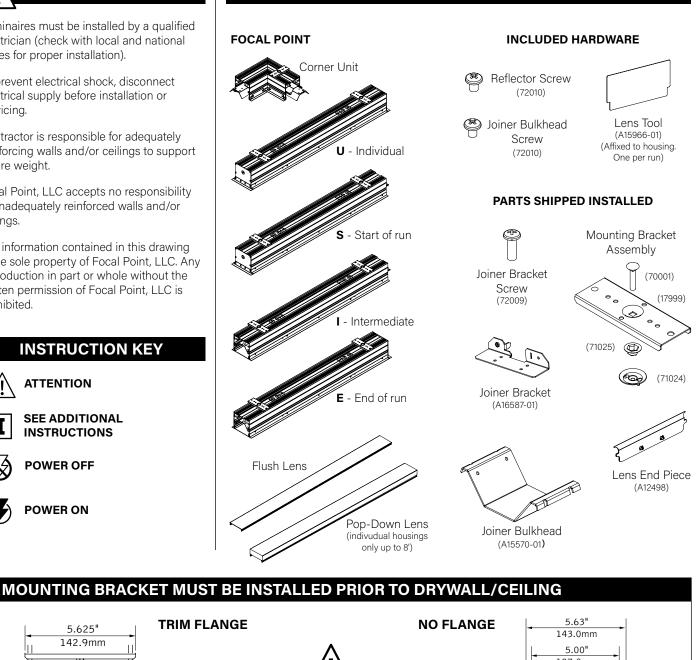

# **BEFORE YOU BEGIN**

- · Luminaires must be installed by a qualified electrician (check with local and national codes for proper installation).
- To prevent electrical shock, disconnect electrical supply before installation or servicing.
- Contractor is responsible for adequately reinforcing walls and/or ceilings to support fixture weight.
- Focal Point, LLC accepts no responsibility for inadequately reinforced walls and/or ceilings.
- The information contained in this drawing is the sole property of Focal Point, LLC. Any reproduction in part or whole without the written permission of Focal Point, LLC is prohibited.

**POWER OFF** 

POWER ON

5.625"

142.9mm

Ш ഹ

6.70" 170.27mm 5.00" 127mm

**COMPONENT KEY** 

MOUNTING BRACKET MUST BE SECURED TO STRUCTURE ABOVE.