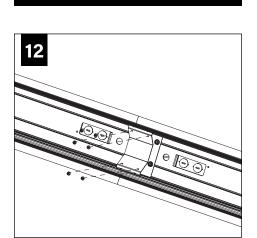

## **CEILING CUTOUT - TRIM FLANGE**

REPEAT STEPS 5-9 UNTIL ALL UNITS ARE IN THE CEILING

> INDIVIDUAL INSTALLATIONS SKIP TO STEP 13

10