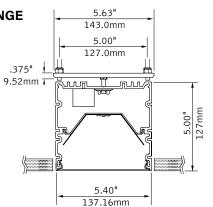

**POWER OFF** 

POWER ON

5.625"

142.9mm

Ш ഹ

6.70" 170.27mm 5.00" 127mm

**COMPONENT KEY** 

MOUNTING BRACKET MUST BE SECURED TO STRUCTURE ABOVE.