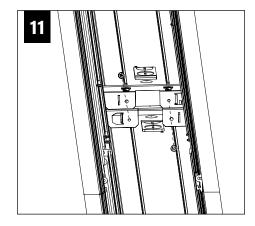

## **CEILING CUTOUT - TRIM FLANGE**

REPEAT STEPS 5-9 UNTIL ALL UNITS ARE IN THE CEILING

> INDIVIDUAL INSTALLATIONS SKIP TO STEP 13

10