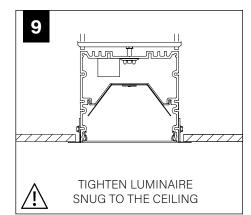

## **CEILING CUTOUT - TRIM FLANGE**

REPEAT STEPS 5-9 UNTIL ALL UNITS ARE IN THE CEILING

> INDIVIDUAL INSTALLATIONS SKIP TO STEP 13

10