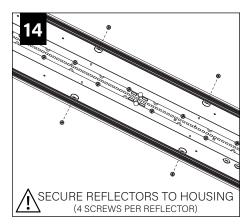

## **CEILING CUTOUT - TRIM FLANGE**

REPEAT STEPS 5-9 UNTIL ALL UNITS ARE IN THE CEILING

> INDIVIDUAL INSTALLATIONS SKIP TO STEP 13

10