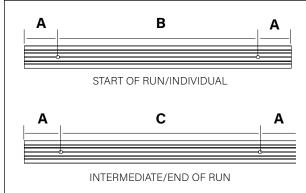

#### **MOUNTING LOCATIONS**

 $\triangle$ 

MOUNTING LOCATION CHART IS AN APPROXIMATE GUIDE ONLY.