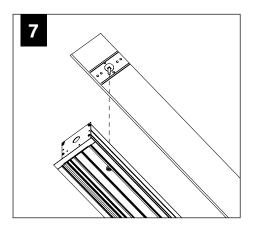

## **CEILING CUTOUT - TRIM FLANGE**

REPEAT STEPS 5-9 UNTIL ALL UNITS ARE IN THE CEILING

> INDIVIDUAL INSTALLATIONS SKIP TO STEP 13

10