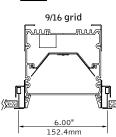

#### **PARTS SHIPPED INSTALLED**

G1: STD 15/16" LAY-IN TILE G2: STD 9/16" LAY-IN TILE

Flush Lens

G4: TALL 15/16" LAY-IN TILE G5: TALL 9/16" LAY-IN TILE

G3: 9/16" SLOT-TEE TEGULAR TILE T1: STD 15/16" TEGULAR TILE T2: STD 9/16" TEGULAR TILE T6: 9/16" NODE TEGULAR TILE

T4: TALL 15/16" TEGULAR TILE T5: TALL 9/16" TEGULAR TILE

STD = 1-1/2" TEE HEIGHT, TALL = 1-11/16" TEE HEIGHT