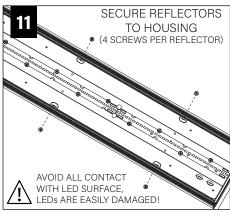

rawing is the sole property of Focal Point, LLC. Any reproduction in part or whole without the written permission of Focal Point, LLC is prohibited.

#### **INSTRUCTION KEY**



**ATTENTION** 



SEE ADDITIONAL INSTRUCTIONS



**POWER OFF** 



**POWER ON** 

- Start of Run

Intermediate

- End of Run

Drop Lens

(indivudual housings

only up to 8')



**COMPONENT KEY** 

#### **PARTS SHIPPED INSTALLED**











G1: STD 15/16" LAY-IN TILE G2: STD 9/16" LAY-IN TILE



Flush Lens

G4: TALL 15/16" LAY-IN TILE G5: TALL 9/16" LAY-IN TILE



G3: 9/16" SLOT-TEE TEGULAR TILE T1: STD 15/16" TEGULAR TILE T2: STD 9/16" TEGULAR TILE T6: 9/16" NODE TEGULAR TILE



T4: TALL 15/16" TEGULAR TILE T5: TALL 9/16" TEGULAR TILE



STD = 1-1/2" TEE HEIGHT, TALL = 1-11/16" TEE HEIGHT

































#### **DRIVER SERVICE**







#### **EMERGENCY**



SEE BATTERY MANUFACTURER INSTRUCTIONS

EMERGENCY BATTERY
MAXIMUM MOUNTING HEIGHT: 18.00'
EMERGENCY CIRCUIT

MAXIMUM MOUNTING HEIGHT: 21.00'



## **ACUITY nLIGHT**











#### **WATTSTOPPER**



#### **HUBBELL NX**