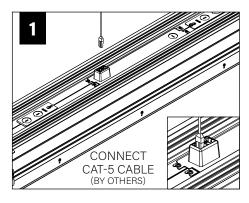

mediate

- End of Run

Drop Lens

(indivudual housings

only up to 8')



**COMPONENT KEY** 

#### **PARTS SHIPPED INSTALLED**











G1: STD 15/16" LAY-IN TILE G2: STD 9/16" LAY-IN TILE



Flush Lens

G4: TALL 15/16" LAY-IN TILE G5: TALL 9/16" LAY-IN TILE



G3: 9/16" SLOT-TEE TEGULAR TILE T1: STD 15/16" TEGULAR TILE T2: STD 9/16" TEGULAR TILE T6: 9/16" NODE TEGULAR TILE



T4: TALL 15/16" TEGULAR TILE T5: TALL 9/16" TEGULAR TILE



STD = 1-1/2" TEE HEIGHT, TALL = 1-11/16" TEE HEIGHT

































#### **DRIVER SERVICE**







#### **EMERGENCY**



SEE BATTERY MANUFACTURER INSTRUCTIONS

EMERGENCY BATTERY
MAXIMUM MOUNTING HEIGHT: 18.00'
EMERGENCY CIRCUIT

MAXIMUM MOUNTING HEIGHT: 21.00'



## **ACUITY nLIGHT**











#### **WATTSTOPPER**



#### **HUBBELL NX**