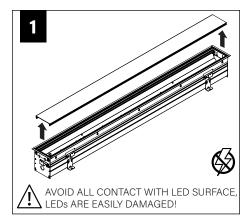

on contained in this drawing is the sole property of Focal Point, LLC. Any reproduction in part or whole without the written permission of Focal Point, LLC is prohibited.

#### **INSTRUCTION KEY**



**ATTENTION** 



SEE ADDITIONAL INSTRUCTIONS



**POWER OFF** 



**POWER ON** 

- Start of Run

Intermediate

- End of Run

Drop Lens

(indivudual housings

only up to 8')



**COMPONENT KEY** 

#### **PARTS SHIPPED INSTALLED**











G1: STD 15/16" LAY-IN TILE G2: STD 9/16" LAY-IN TILE



Flush Lens

G4: TALL 15/16" LAY-IN TILE G5: TALL 9/16" LAY-IN TILE



G3: 9/16" SLOT-TEE TEGULAR TILE T1: STD 15/16" TEGULAR TILE T2: STD 9/16" TEGULAR TILE T6: 9/16" NODE TEGULAR TILE



T4: TALL 15/16" TEGULAR TILE T5: TALL 9/16" TEGULAR TILE



STD = 1-1/2" TEE HEIGHT, TALL = 1-11/16" TEE HEIGHT

































#### **DRIVER SERVICE**







#### **EMERGENCY**



SEE BATTERY MANUFACTURER INSTRUCTIONS

EMERGENCY BATTERY
MAXIMUM MOUNTING HEIGHT: 18.00'
EMERGENCY CIRCUIT

MAXIMUM MOUNTING HEIGHT: 21.00'



## **ACUITY nLIGHT**











#### **WATTSTOPPER**



#### **HUBBELL NX**