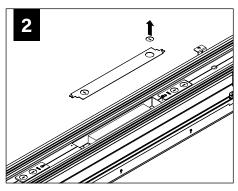

*POWER OFF** 



**POWER ON** 

- Start of Run

Intermediate

- End of Run

Drop Lens

(indivudual housings

only up to 8')



**COMPONENT KEY** 

#### **PARTS SHIPPED INSTALLED**











G1: STD 15/16" LAY-IN TILE G2: STD 9/16" LAY-IN TILE



Flush Lens

G4: TALL 15/16" LAY-IN TILE G5: TALL 9/16" LAY-IN TILE



G3: 9/16" SLOT-TEE TEGULAR TILE T1: STD 15/16" TEGULAR TILE T2: STD 9/16" TEGULAR TILE T6: 9/16" NODE TEGULAR TILE



T4: TALL 15/16" TEGULAR TILE T5: TALL 9/16" TEGULAR TILE



STD = 1-1/2" TEE HEIGHT, TALL = 1-11/16" TEE HEIGHT

































#### **DRIVER SERVICE**







#### **EMERGENCY**



SEE BATTERY MANUFACTURER INSTRUCTIONS

EMERGENCY BATTERY
MAXIMUM MOUNTING HEIGHT: 18.00'
EMERGENCY CIRCUIT

MAXIMUM MOUNTING HEIGHT: 21.00'



## **ACUITY nLIGHT**











#### **WATTSTOPPER**



#### **HUBBELL NX**