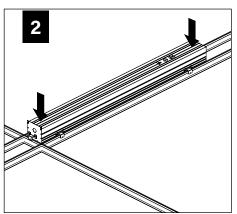

contained in this drawing is the sole property of Focal Point, LLC. Any reproduction in part or whole without the written permission of Focal Point, LLC is prohibited.

#### **INSTRUCTION KEY**



**ATTENTION** 



SEE ADDITIONAL INSTRUCTIONS



**POWER OFF** 



**POWER ON** 

- Start of Run

Intermediate

- End of Run

Drop Lens

(indivudual housings

only up to 8')



**COMPONENT KEY** 

#### **PARTS SHIPPED INSTALLED**











G1: STD 15/16" LAY-IN TILE G2: STD 9/16" LAY-IN TILE



Flush Lens

G4: TALL 15/16" LAY-IN TILE G5: TALL 9/16" LAY-IN TILE



G3: 9/16" SLOT-TEE TEGULAR TILE T1: STD 15/16" TEGULAR TILE T2: STD 9/16" TEGULAR TILE T6: 9/16" NODE TEGULAR TILE



T4: TALL 15/16" TEGULAR TILE T5: TALL 9/16" TEGULAR TILE



STD = 1-1/2" TEE HEIGHT, TALL = 1-11/16" TEE HEIGHT

































#### **DRIVER SERVICE**







#### **EMERGENCY**



SEE BATTERY MANUFACTURER INSTRUCTIONS

EMERGENCY BATTERY
MAXIMUM MOUNTING HEIGHT: 18.00'
EMERGENCY CIRCUIT

MAXIMUM MOUNTING HEIGHT: 21.00'



## **ACUITY nLIGHT**











#### **WATTSTOPPER**



#### **HUBBELL NX**