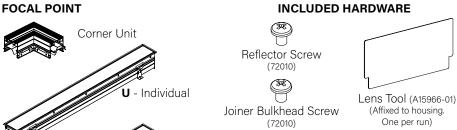

inaires must be installed by a qualified electrician (check with local and national codes for proper installation).
- To prevent electrical shock, disconnect electrical supply before installation or servicing.
- Contractor is responsible for adequately reinforcing walls and/or ceilings to support fixture weight.
- Focal Point, LLC accepts no responsibility for inadequately reinforced walls and/or ceilings.
- The information contained in this drawing is the sole property of Focal Point, LLC. Any reproduction in part or whole without the written permission of Focal Point, LLC is prohibited.

#### **INSTRUCTION KEY**



**ATTENTION** 



SEE ADDITIONAL INSTRUCTIONS



**POWER OFF** 



**POWER ON** 

- Start of Run

Intermediate

- End of Run

Drop Lens

(indivudual housings

only up to 8')



**COMPONENT KEY** 

#### **PARTS SHIPPED INSTALLED**











G1: STD 15/16" LAY-IN TILE G2: STD 9/16" LAY-IN TILE



Flush Lens

G4: TALL 15/16" LAY-IN TILE G5: TALL 9/16" LAY-IN TILE



G3: 9/16" SLOT-TEE TEGULAR TILE T1: STD 15/16" TEGULAR TILE T2: STD 9/16" TEGULAR TILE T6: 9/16" NODE TEGULAR TILE



T4: TALL 15/16" TEGULAR TILE T5: TALL 9/16" TEGULAR TILE



STD = 1-1/2" TEE HEIGHT, TALL = 1-11/16" TEE HEIGHT

































#### **DRIVER SERVICE**







#### **EMERGENCY**



SEE BATTERY MANUFACTURER INSTRUCTIONS

EMERGENCY BATTERY
MAXIMUM MOUNTING HEIGHT: 18.00'
EMERGENCY CIRCUIT

MAXIMUM MOUNTING HEIGHT: 21.00'



## **ACUITY nLIGHT**











#### **WATTSTOPPER**



#### **HUBBELL NX**