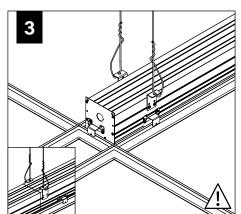

ontained in this drawing is the sole property of Focal Point, LLC. Any reproduction in part or whole without the written permission of Focal Point, LLC is prohibited.

#### **INSTRUCTION KEY**



**ATTENTION** 



SEE ADDITIONAL INSTRUCTIONS



**POWER OFF** 



**POWER ON** 

- Start of Run

Intermediate

- End of Run

Drop Lens

(indivudual housings

only up to 8')



**COMPONENT KEY** 

#### **PARTS SHIPPED INSTALLED**











G1: STD 15/16" LAY-IN TILE G2: STD 9/16" LAY-IN TILE



Flush Lens

G4: TALL 15/16" LAY-IN TILE G5: TALL 9/16" LAY-IN TILE



G3: 9/16" SLOT-TEE TEGULAR TILE T1: STD 15/16" TEGULAR TILE T2: STD 9/16" TEGULAR TILE T6: 9/16" NODE TEGULAR TILE



T4: TALL 15/16" TEGULAR TILE T5: TALL 9/16" TEGULAR TILE



STD = 1-1/2" TEE HEIGHT, TALL = 1-11/16" TEE HEIGHT

































#### **DRIVER SERVICE**







#### **EMERGENCY**



SEE BATTERY MANUFACTURER INSTRUCTIONS

EMERGENCY BATTERY
MAXIMUM MOUNTING HEIGHT: 18.00'
EMERGENCY CIRCUIT

MAXIMUM MOUNTING HEIGHT: 21.00'



## **ACUITY nLIGHT**











#### **WATTSTOPPER**



#### **HUBBELL NX**