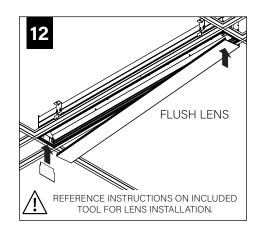

wing is the sole property of Focal Point, LLC. Any reproduction in part or whole without the written permission of Focal Point, LLC is prohibited.

#### **INSTRUCTION KEY**



**ATTENTION** 



SEE ADDITIONAL INSTRUCTIONS



**POWER OFF** 



**POWER ON** 

- Start of Run

Intermediate

- End of Run

Drop Lens

(indivudual housings

only up to 8')



**COMPONENT KEY** 

#### **PARTS SHIPPED INSTALLED**











G1: STD 15/16" LAY-IN TILE G2: STD 9/16" LAY-IN TILE



Flush Lens

G4: TALL 15/16" LAY-IN TILE G5: TALL 9/16" LAY-IN TILE



G3: 9/16" SLOT-TEE TEGULAR TILE T1: STD 15/16" TEGULAR TILE T2: STD 9/16" TEGULAR TILE T6: 9/16" NODE TEGULAR TILE



T4: TALL 15/16" TEGULAR TILE T5: TALL 9/16" TEGULAR TILE



STD = 1-1/2" TEE HEIGHT, TALL = 1-11/16" TEE HEIGHT

































#### **DRIVER SERVICE**







#### **EMERGENCY**



SEE BATTERY MANUFACTURER INSTRUCTIONS

EMERGENCY BATTERY
MAXIMUM MOUNTING HEIGHT: 18.00'
EMERGENCY CIRCUIT

MAXIMUM MOUNTING HEIGHT: 21.00'



## **ACUITY nLIGHT**











#### **WATTSTOPPER**



#### **HUBBELL NX**