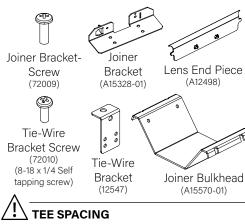

eck with local and national codes for proper installation).
- To prevent electrical shock, disconnect electrical supply before installation or servicing.
- Contractor is responsible for adequately reinforcing walls and/or ceilings to support fixture weight.
- Focal Point, LLC accepts no responsibility for inadequately reinforced walls and/or ceilings.
- The information contained in this drawing is the sole property of Focal Point, LLC. Any reproduction in part or whole without the written permission of Focal Point, LLC is prohibited.

#### **INSTRUCTION KEY**



**ATTENTION** 



SEE ADDITIONAL INSTRUCTIONS



**POWER OFF** 



**POWER ON** 

- Start of Run

Intermediate

- End of Run

Drop Lens

(indivudual housings

only up to 8')



**COMPONENT KEY** 

#### **PARTS SHIPPED INSTALLED**











G1: STD 15/16" LAY-IN TILE G2: STD 9/16" LAY-IN TILE



Flush Lens

G4: TALL 15/16" LAY-IN TILE G5: TALL 9/16" LAY-IN TILE



G3: 9/16" SLOT-TEE TEGULAR TILE T1: STD 15/16" TEGULAR TILE T2: STD 9/16" TEGULAR TILE T6: 9/16" NODE TEGULAR TILE



T4: TALL 15/16" TEGULAR TILE T5: TALL 9/16" TEGULAR TILE



STD = 1-1/2" TEE HEIGHT, TALL = 1-11/16" TEE HEIGHT

































#### **DRIVER SERVICE**







#### **EMERGENCY**



SEE BATTERY MANUFACTURER INSTRUCTIONS

EMERGENCY BATTERY
MAXIMUM MOUNTING HEIGHT: 18.00'
EMERGENCY CIRCUIT

MAXIMUM MOUNTING HEIGHT: 21.00'



## **ACUITY nLIGHT**











#### **WATTSTOPPER**



#### **HUBBELL NX**