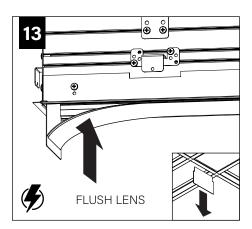

ng is the sole property of Focal Point, LLC. Any reproduction in part or whole without the written permission of Focal Point, LLC is prohibited.

#### **INSTRUCTION KEY**



**ATTENTION** 



SEE ADDITIONAL INSTRUCTIONS



**POWER OFF** 



**POWER ON** 

- Start of Run

Intermediate

- End of Run

Drop Lens

(indivudual housings

only up to 8')



**COMPONENT KEY** 

#### **PARTS SHIPPED INSTALLED**











G1: STD 15/16" LAY-IN TILE G2: STD 9/16" LAY-IN TILE



Flush Lens

G4: TALL 15/16" LAY-IN TILE G5: TALL 9/16" LAY-IN TILE



G3: 9/16" SLOT-TEE TEGULAR TILE T1: STD 15/16" TEGULAR TILE T2: STD 9/16" TEGULAR TILE T6: 9/16" NODE TEGULAR TILE



T4: TALL 15/16" TEGULAR TILE T5: TALL 9/16" TEGULAR TILE



STD = 1-1/2" TEE HEIGHT, TALL = 1-11/16" TEE HEIGHT

































#### **DRIVER SERVICE**







#### **EMERGENCY**



SEE BATTERY MANUFACTURER INSTRUCTIONS

EMERGENCY BATTERY
MAXIMUM MOUNTING HEIGHT: 18.00'
EMERGENCY CIRCUIT

MAXIMUM MOUNTING HEIGHT: 21.00'



## **ACUITY nLIGHT**











#### **WATTSTOPPER**



#### **HUBBELL NX**