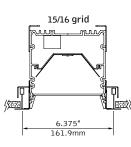

#### **PARTS SHIPPED INSTALLED**

G1: STD 15/16" LAY-IN TILE G2: STD 9/16" LAY-IN TILE

Flush Lens

G4: TALL 15/16" LAY-IN TILE G5: TALL 9/16" LAY-IN TILE

G3: 9/16" SLOT-TEE TEGULAR TILE T1: STD 15/16" TEGULAR TILE T2: STD 9/16" TEGULAR TILE T6: 9/16" NODE TEGULAR TILE