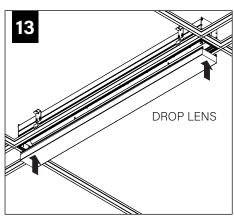

is the sole property of Focal Point, LLC. Any reproduction in part or whole without the written permission of Focal Point, LLC is prohibited.

#### **INSTRUCTION KEY**



**ATTENTION** 



SEE ADDITIONAL INSTRUCTIONS



**POWER OFF** 



**POWER ON** 

- Start of Run

Intermediate

- End of Run

Drop Lens

(indivudual housings

only up to 8')



**COMPONENT KEY** 

#### **PARTS SHIPPED INSTALLED**











G1: STD 15/16" LAY-IN TILE G2: STD 9/16" LAY-IN TILE



Flush Lens

G4: TALL 15/16" LAY-IN TILE G5: TALL 9/16" LAY-IN TILE



G3: 9/16" SLOT-TEE TEGULAR TILE T1: STD 15/16" TEGULAR TILE T2: STD 9/16" TEGULAR TILE T6: 9/16" NODE TEGULAR TILE



T4: TALL 15/16" TEGULAR TILE T5: TALL 9/16" TEGULAR TILE



STD = 1-1/2" TEE HEIGHT, TALL = 1-11/16" TEE HEIGHT

































#### **DRIVER SERVICE**







#### **EMERGENCY**



SEE BATTERY MANUFACTURER INSTRUCTIONS

EMERGENCY BATTERY
MAXIMUM MOUNTING HEIGHT: 18.00'
EMERGENCY CIRCUIT

MAXIMUM MOUNTING HEIGHT: 21.00'



## **ACUITY nLIGHT**











#### **WATTSTOPPER**



#### **HUBBELL NX**