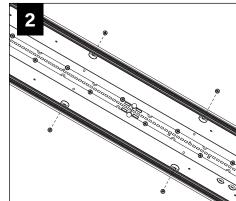

l Point, LLC. Any reproduction in part or whole without the written permission of Focal Point, LLC is prohibited.

#### **INSTRUCTION KEY**



**ATTENTION** 



SEE ADDITIONAL INSTRUCTIONS



**POWER OFF** 



**POWER ON** 

- Start of Run

Intermediate

- End of Run

Drop Lens

(indivudual housings

only up to 8')



**COMPONENT KEY** 

#### **PARTS SHIPPED INSTALLED**











G1: STD 15/16" LAY-IN TILE G2: STD 9/16" LAY-IN TILE



Flush Lens

G4: TALL 15/16" LAY-IN TILE G5: TALL 9/16" LAY-IN TILE



G3: 9/16" SLOT-TEE TEGULAR TILE T1: STD 15/16" TEGULAR TILE T2: STD 9/16" TEGULAR TILE T6: 9/16" NODE TEGULAR TILE



T4: TALL 15/16" TEGULAR TILE T5: TALL 9/16" TEGULAR TILE



STD = 1-1/2" TEE HEIGHT, TALL = 1-11/16" TEE HEIGHT

































#### **DRIVER SERVICE**







#### **EMERGENCY**



SEE BATTERY MANUFACTURER INSTRUCTIONS

EMERGENCY BATTERY
MAXIMUM MOUNTING HEIGHT: 18.00'
EMERGENCY CIRCUIT

MAXIMUM MOUNTING HEIGHT: 21.00'



## **ACUITY nLIGHT**











#### **WATTSTOPPER**



#### **HUBBELL NX**