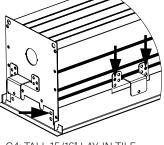

#### **PARTS SHIPPED INSTALLED**

G1: STD 15/16" LAY-IN TILE G2: STD 9/16" LAY-IN TILE

Flush Lens

G4: TALL 15/16" LAY-IN TILE G5: TALL 9/16" LAY-IN TILE

G3: 9/16" SLOT-TEE TEGULAR TILE T1: STD 15/16" TEGULAR TILE T2: STD 9/16" TEGULAR TILE T6: 9/16" NODE TEGULAR TILE