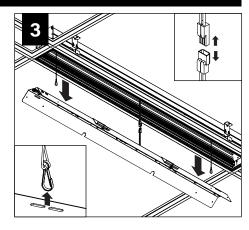

Point, LLC. Any reproduction in part or whole without the written permission of Focal Point, LLC is prohibited.

#### **INSTRUCTION KEY**



**ATTENTION** 



SEE ADDITIONAL INSTRUCTIONS



**POWER OFF** 



**POWER ON** 

- Start of Run

Intermediate

- End of Run

Drop Lens

(indivudual housings

only up to 8')



**COMPONENT KEY** 

#### **PARTS SHIPPED INSTALLED**











G1: STD 15/16" LAY-IN TILE G2: STD 9/16" LAY-IN TILE



Flush Lens

G4: TALL 15/16" LAY-IN TILE G5: TALL 9/16" LAY-IN TILE



G3: 9/16" SLOT-TEE TEGULAR TILE T1: STD 15/16" TEGULAR TILE T2: STD 9/16" TEGULAR TILE T6: 9/16" NODE TEGULAR TILE



T4: TALL 15/16" TEGULAR TILE T5: TALL 9/16" TEGULAR TILE



STD = 1-1/2" TEE HEIGHT, TALL = 1-11/16" TEE HEIGHT

































#### **DRIVER SERVICE**







#### **EMERGENCY**



SEE BATTERY MANUFACTURER INSTRUCTIONS

EMERGENCY BATTERY
MAXIMUM MOUNTING HEIGHT: 18.00'
EMERGENCY CIRCUIT

MAXIMUM MOUNTING HEIGHT: 21.00'



## **ACUITY nLIGHT**











#### **WATTSTOPPER**



#### **HUBBELL NX**