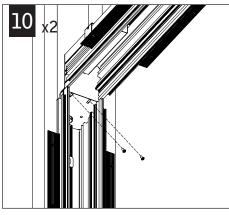

# seem 6<sup>™</sup> led wall to ceiling corners

FOCAL POINT



Luminaires must be installed by a qualified electrician (check with local and national codes for proper installation). To prevent electrical shock, disconnect electrical supply before installation or servicing.



Luminaires must be installed by a qualified electrician (check with local and national codes for proper installation). To prevent electrical shock, disconnect electrical supply before installation or servicing.

# CORNER UNITS (C & W) INSTALLATION











# CONTINUE INSTALLING REMAINING CEILING UNITS



MAKE ELECTRICAL CONNECTIONS



### **INSTALL REMAINING WALL HOUSINGS**



Luminaires must be installed by a qualified electrician (check with local and national codes for proper installation). To prevent electrical shock, disconnect electrical supply before installation or servicing.

MUD



#### DRIVER SERVICE







## EMERGENCY



#### SEE BATTERY MANUFACTURER INSTRUCTIONS

EMERGENCY BATTERY MAXIMUM MOUNTING HEIGHT: 18.00'

EMERGENCY CIRCUIT MAXIMUM MOUNTING HEIGHT: 21.00'

Contractor is responsible for adequately reinforcing walls and/or ceilings to support luminaire weight. Focal Point, LLC accepts no responsibility for inadequately reinforced walls and/or ceilings. The information contained in this drawing is the sole property of F