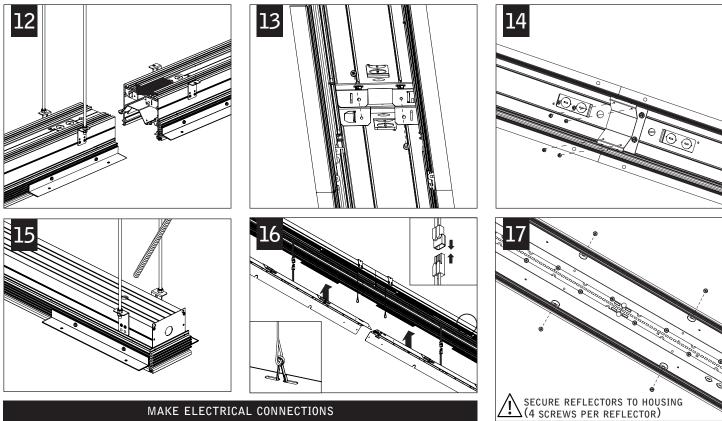

# seem 6<sup>™</sup> led wall to ceiling corners

FOCAL POINT



Luminaires must be installed by a qualified electrician (check with local and national codes for proper installation). To prevent electrical shock, disconnect electrical supply before installation or servicing.



Luminaires must be installed by a qualified electrician (check with local and national codes for proper installation). To prevent electrical shock, disconnect electrical supply before installation or servicing.

# CORNER UNITS (C & W) INSTALLATION











# CONTINUE INSTALLING REMAINING CEILING UNITS



MAKE ELECTRICAL CONNECTIONS



### **INSTALL REMAINING WALL HOUSINGS**



Luminaires must be installed by a qualified electrician (check with local and national codes for proper installation). To prevent electrical shock, disconnect electrical supply before installation or servicing.

MUD



#### DRIVER SERVICE







## EMERGENCY



#### SEE BATTERY MANUFACTURER INSTRUCTIONS

EMERGENCY BATTERY MAXIMUM MOUNTING HEIGHT: 18.00'

EMERGENCY CIRCUIT MAXIMUM MOUNTING HEIGHT: 21.00'

Contractor is responsible for adequately reinforcing walls and/or ceilings to support luminaire weight. Focal Point, LLC accepts no responsibility for inadequately reinforced walls and/or ceilings. The information contained in this drawing is the sole property of Focal Point, LLC. Any reproduction in part or whole