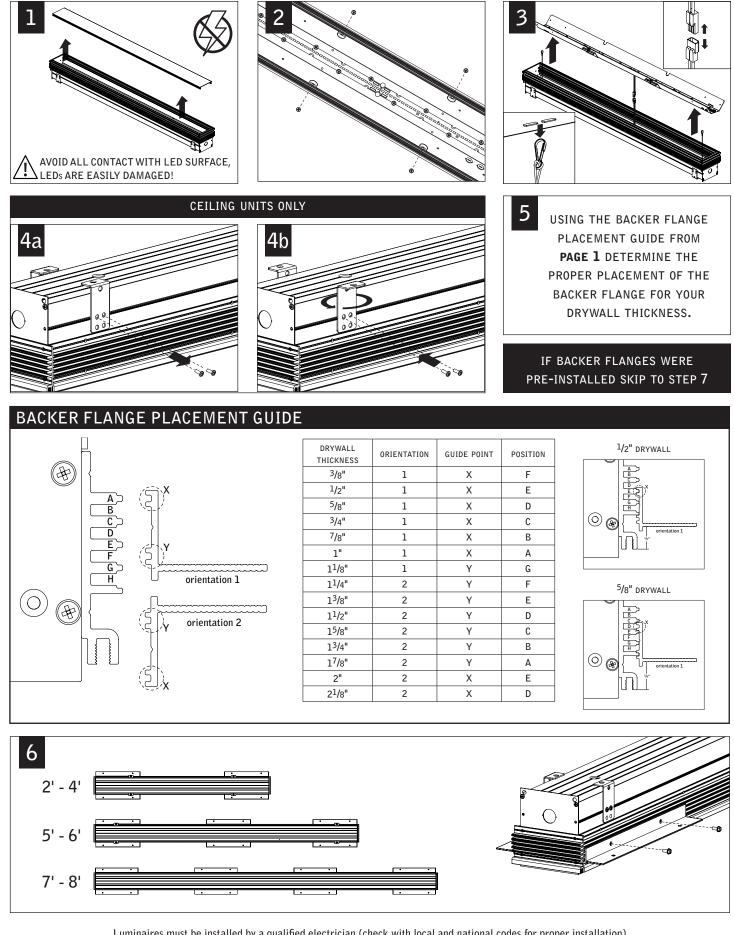

# CORNER UNITS (C & W) INSTALLATION

# CONTINUE INSTALLING REMAINING CEILING UNITS

MAKE ELECTRICAL CONNECTIONS