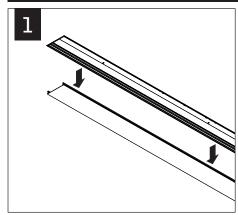

alified electrician (check with local and national codes for proper installation). To prevent electrical shock, disconnect electrical supply before installation or servicing.



Luminaires must be installed by a qualified electrician (check with local and national codes for proper installation). To prevent electrical shock, disconnect electrical supply before installation or servicing.

# CORNER UNITS (C & W) INSTALLATION











# CONTINUE INSTALLING REMAINING CEILING UNITS



MAKE ELECTRICAL CONNECTIONS



### **INSTALL REMAINING WALL HOUSINGS**



Luminaires must be installed by a qualified electrician (check with local and national codes for proper installation). To prevent electrical shock, disconnect electrical supply before installation or servicing.

MUD



#### DRIVER SERVICE







## EMERGENCY



#### SEE BATTERY MANUFACTURER INSTRUCTIONS

EMERGENCY BATTERY MAXIMUM MOUNTING HEIGHT: 18.00'

EMERGENCY CIRCUIT MAXIMUM MOUNTING HEIGHT: 21.00'

Contractor is responsible for adequately reinforcing walls and/or ceilings to support luminaire weight. Focal Point, LLC accepts no responsibility for inadequately reinforced walls and/or ceilings. The information contained in this drawing is the sole property of Focal Point, LLC. Any reproduction in part or whole without the written permission of Focal Point, LLC is prohibited.