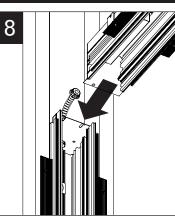

### **INSTALL REMAINING WALL HOUSINGS**

Luminaires must be installed by a qualified electrician (check with local and national codes for proper installation). To prevent electrical shock, disconnect electrical supply before installation or servicing.