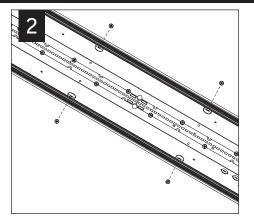

ified electrician (check with local and national codes for proper installation). To prevent electrical shock, disconnect electrical supply before installation or servicing.



Luminaires must be installed by a qualified electrician (check with local and national codes for proper installation). To prevent electrical shock, disconnect electrical supply before installation or servicing.

# CORNER UNITS (C & W) INSTALLATION











# CONTINUE INSTALLING REMAINING CEILING UNITS



MAKE ELECTRICAL CONNECTIONS



### **INSTALL REMAINING WALL HOUSINGS**



Luminaires must be installed by a qualified electrician (check with local and national codes for proper installation). To prevent electrical shock, disconnect electrical supply before installation or servicing.

MUD



#### DRIVER SERVICE







## EMERGENCY



#### SEE BATTERY MANUFACTURER INSTRUCTIONS

EMERGENCY BATTERY MAXIMUM MOUNTING HEIGHT: 18.00'

EMERGENCY CIRCUIT MAXIMUM MOUNTING HEIGHT: 21.00'

Contractor is responsible for adequately reinforcing walls and/or ceilings to support luminaire weight. Focal Point, LLC accepts no responsibility for inadequately reinforced walls and/or ceilings. The information contained in this drawing is the sole property of Focal Point, LLC. Any reproduction in part or whole without the written permission of Focal Point, LLC is prohibited.