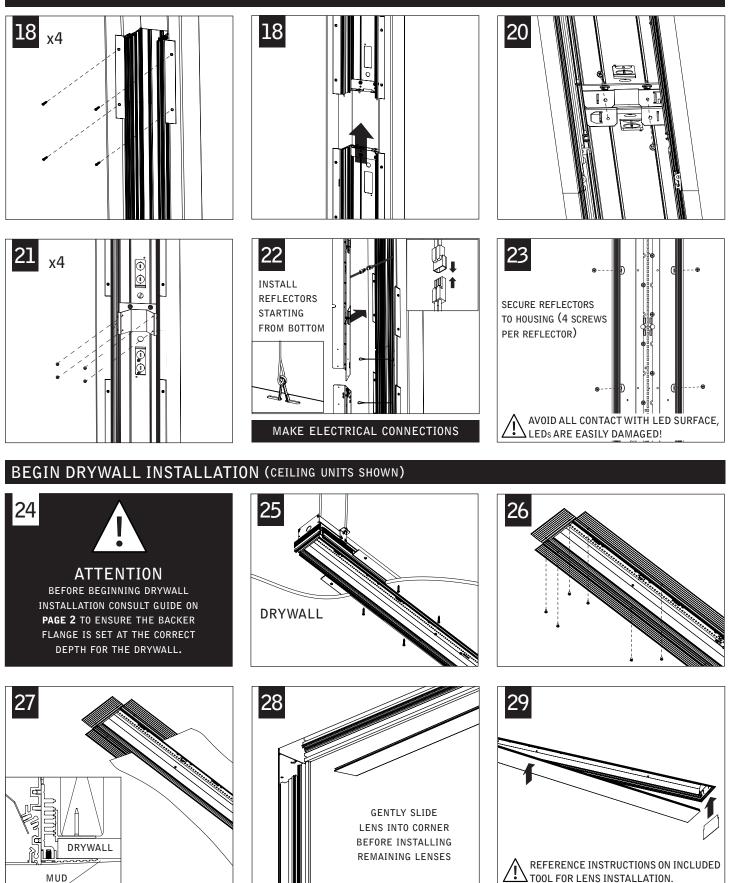

# seem 6<sup>™</sup> led wall to ceiling corners

FOCAL POINT



Luminaires must be installed by a qualified electrician (check with local and national codes for proper installation). To prevent electrical shock, disconnect electrical supply before installation or servicing.



Luminaires must be installed by a qualified electrician (check with local and national codes for proper installation). To prevent electrical shock, disconnect electrical supply before installation or servicing.

# CORNER UNITS (C & W) INSTALLATION











# CONTINUE INSTALLING REMAINING CEILING UNITS



MAKE ELECTRICAL CONNECTIONS



### **INSTALL REMAINING WALL HOUSINGS**



Luminaires must be installed by a qualified electrician (check with local and national codes for proper installation). To prevent electrical shock, disconnect electrical supply before installation or servicing.

MUD



#### DRIVER SERVICE







## EMERGENCY



#### SEE BATTERY MANUFACTURER INSTRUCTIONS

EMERGENCY BATTERY MAXIMUM MOUNTING HEIGHT: 18.00'

EMERGENCY CIRCUIT MAXIMUM MOUNTING HEIGHT: 21.00'

Contractor is responsible for adequately reinforcing walls and/or ceilings to support luminaire weight. Focal Point, LLC accepts no responsibility for inadequately reinforced walls and/or ceilings. The information contained in this drawing is the sole property of Focal Point, LLC. Any reproduction in part or whole without the written permission of Focal Point, LLC is prohibited.