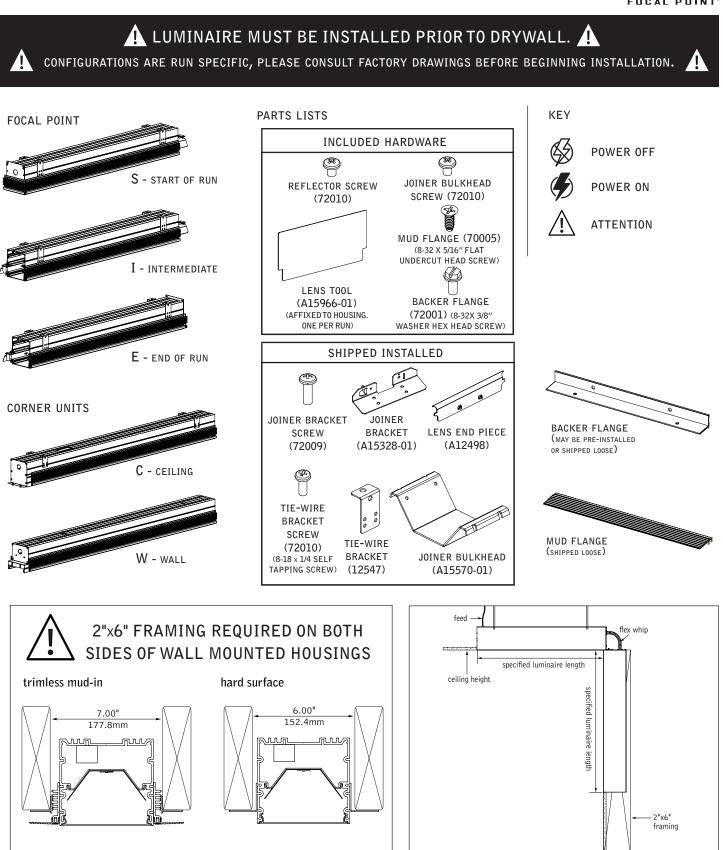

# seem 6<sup>™</sup> led wall to ceiling corners

FOCAL POINT

Luminaires must be installed by a qualified electrician (check with local and national codes for proper installation). To prevent electrical shock, disconnect electrical supply before installation or servicing.

Luminaires must be installed by a qualified electrician (check with local and national codes for proper installation). To prevent electrical shock, disconnect electrical supply before installation or servicing.