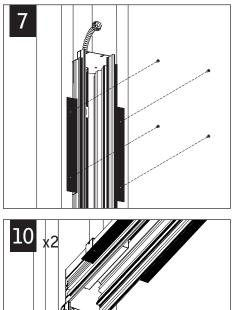

### **INSTALL REMAINING WALL HOUSINGS**

Luminaires must be installed by a qualified electrician (check with local and national codes for proper installation). To prevent electrical shock, disconnect electrical supply before installation or servicing.

MUD