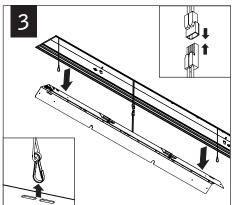

### **INSTALL REMAINING WALL HOUSINGS**

Luminaires must be installed by a qualified electrician (check with local and national codes for proper installation). To prevent electrical shock, disconnect electrical supply before installation or servicing.