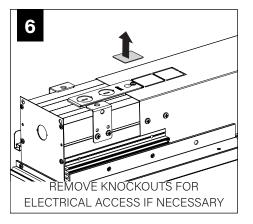

### **ADJUSTABLE HOUSING**

USING THE BACKER FLANGE PLACEMENT GUIDE FROM PAGE 2 DETERMINE THE PROPER PLACE-MENT OF THE BACKER FLANGE FOR YOUR DRYWALL THICKNESS.

IF BACKER FLANGES WERE PRE-INSTALLED SKIP TO STEP 3