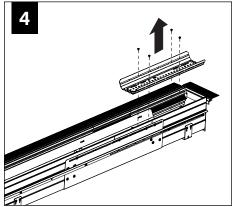

### **ADJUSTABLE HOUSING**

USING THE BACKER FLANGE PLACEMENT GUIDE FROM PAGE 2 DETERMINE THE PROPER PLACE-MENT OF THE BACKER FLANGE FOR YOUR DRYWALL THICKNESS.

IF BACKER FLANGES WERE PRE-INSTALLED SKIP TO STEP 3