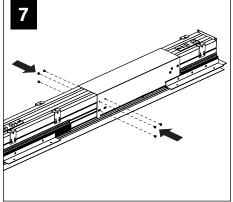

### **ADJUSTABLE HOUSING**

USING THE BACKER FLANGE PLACEMENT GUIDE FROM PAGE 2 DETERMINE THE PROPER PLACE-MENT OF THE BACKER FLANGE FOR YOUR DRYWALL THICKNESS.

IF BACKER FLANGES WERE PRE-INSTALLED SKIP TO STEP 3