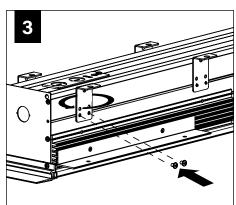

## **BASIC INSTALLATION**

FOCAL POINT RECOMMENDS STARTING WITH CORNER INSTALLATION IF APPLICABLE

BASIC INSTALLATION, STEPS 1-22 ADJUSTABLE HOUSING, PAGE 5 CORNERS, PAGE 6

#### **REPEAT STEPS 2 - 14 FOR EACH HOUSING SECTION**

INSTRUCTIONS

EMERGENCY MAXIMUM MOUNTING HEIGHT FROM FLOOR TO SURFACE OF LENS:

19.00'