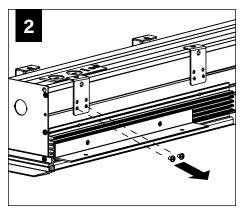

#### **REPEAT STEPS 2 - 14 FOR EACH HOUSING SECTION**

INSTRUCTIONS

EMERGENCY MAXIMUM MOUNTING HEIGHT FROM FLOOR TO SURFACE OF LENS:

19.00'