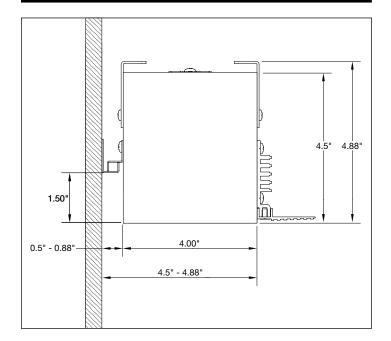

fore installation or servicing.
- Contractor is responsible for adequately reinforcing walls and/or ceilings to support fixture weight.
- Focal Point, LLC accepts no responsibility for inadequately reinforced walls and/or ceilings.
- The information contained in this drawing is the sole property of Focal Point, LLC. Any reproduction in part or whole without the written permission of Focal Point, LLC is prohibited.

## **INSTRUCTION KEY**



ATTENTION



**SEE ADDITIONAL** INSTRUCTIONS



**POWER OFF** 

POWER ON



Mud Flange (70005) (8-32 X 5/16" Flat Undercut Head Screw)

Housing Spacer (11699)

#### SHIPPED INSTALLED

Tie-Wire Bracket Screw (72010)

(8-18 x 1/4 Self Tapping Screw)



#### Joiner Bracket (11920)



#### **BACKER FLANGE PLACEMENT GUIDE**



#### WALL/CEILING PREPARATION



## **BASIC INSTALLATION**









FOCAL POINT RECOMMENDS STARTING WITH CORNER INSTALLATION IF APPLICABLE

BASIC INSTALLATION, STEPS 1-22 ADJUSTABLE HOUSING, PAGE 5 CORNERS, PAGE 6



#### **REPEAT STEPS 2 - 14 FOR EACH HOUSING SECTION**



INSTRUCTIONS

EMERGENCY MAXIMUM MOUNTING HEIGHT FROM FLOOR TO SURFACE OF LENS:

19.00'

### **ADJUSTABLE HOUSING**



USING THE BACKER FLANGE PLACEMENT GUIDE FROM PAGE 2 DETERMINE THE PROPER PLACE-MENT OF THE BACKER FLANGE FOR YOUR DRYWALL THICKNESS.

IF BACKER FLANGES WERE PRE-INSTALLED SKIP TO STEP 3

























LIFT HOUSING INTO PLACE ENGAGING J-RAIL





#### FOLLOW BASIC INSTALLATION INSTRUCTIONS 1-21 ON PAGES 2-4



#### **DRIVER SERVICE**