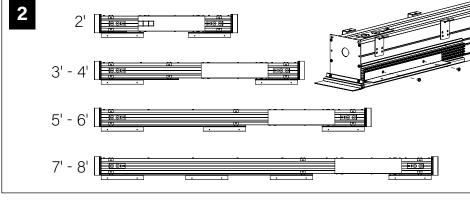

Head Screw)

Housing Spacer (11699)

#### SHIPPED INSTALLED

Tie-Wire Bracket Screw (72010)

(8-18 x 1/4 Self Tapping Screw)



#### Joiner Bracket (11920)



#### **BACKER FLANGE PLACEMENT GUIDE**



#### WALL/CEILING PREPARATION



## **BASIC INSTALLATION**









FOCAL POINT RECOMMENDS STARTING WITH CORNER INSTALLATION IF APPLICABLE

BASIC INSTALLATION, STEPS 1-22 ADJUSTABLE HOUSING, PAGE 5 CORNERS, PAGE 6



#### **REPEAT STEPS 2 - 14 FOR EACH HOUSING SECTION**



INSTRUCTIONS

EMERGENCY MAXIMUM MOUNTING HEIGHT FROM FLOOR TO SURFACE OF LENS:

19.00'

### **ADJUSTABLE HOUSING**



USING THE BACKER FLANGE PLACEMENT GUIDE FROM PAGE 2 DETERMINE THE PROPER PLACE-MENT OF THE BACKER FLANGE FOR YOUR DRYWALL THICKNESS.

IF BACKER FLANGES WERE PRE-INSTALLED SKIP TO STEP 3

























LIFT HOUSING INTO PLACE ENGAGING J-RAIL





#### FOLLOW BASIC INSTALLATION INSTRUCTIONS 1-21 ON PAGES 2-4



#### **DRIVER SERVICE**