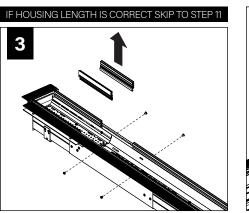

### **ADJUSTABLE HOUSING**

USING THE BACKER FLANGE PLACEMENT GUIDE FROM PAGE 2 DETERMINE THE PROPER PLACE-MENT OF THE BACKER FLANGE FOR YOUR DRYWALL THICKNESS.

IF BACKER FLANGES WERE PRE-INSTALLED SKIP TO STEP 3