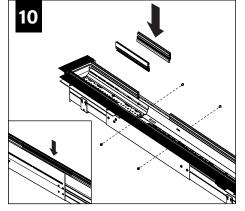

#### **REPEAT STEPS 2 - 14 FOR EACH HOUSING SECTION**

INSTRUCTIONS

EMERGENCY MAXIMUM MOUNTING HEIGHT FROM FLOOR TO SURFACE OF LENS:

19.00'