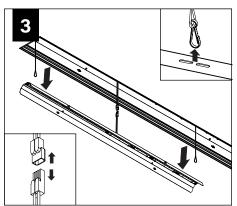

#### **REPEAT STEPS 2 - 14 FOR EACH HOUSING SECTION**

INSTRUCTIONS

EMERGENCY MAXIMUM MOUNTING HEIGHT FROM FLOOR TO SURFACE OF LENS:

19.00'