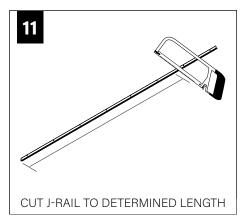

### **ADJUSTABLE HOUSING**

USING THE BACKER FLANGE PLACEMENT GUIDE FROM PAGE 2 DETERMINE THE PROPER PLACE-MENT OF THE BACKER FLANGE FOR YOUR DRYWALL THICKNESS.

IF BACKER FLANGES WERE PRE-INSTALLED SKIP TO STEP 3