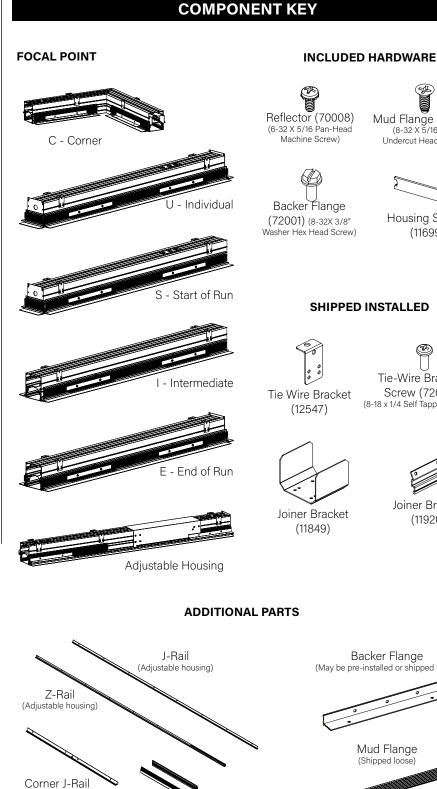

## **INSTRUCTION KEY**

ATTENTION

**SEE ADDITIONAL** INSTRUCTIONS

**POWER OFF** 

POWER ON

Mud Flange (70005) (8-32 X 5/16" Flat Undercut Head Screw)

Housing Spacer (11699)

#### SHIPPED INSTALLED

Tie-Wire Bracket Screw (72010)

(8-18 x 1/4 Self Tapping Screw)

#### Joiner Bracket (11920)