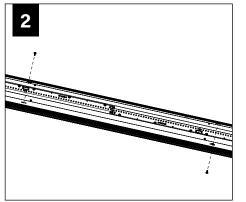

#### **REPEAT STEPS 2 - 14 FOR EACH HOUSING SECTION**

INSTRUCTIONS

EMERGENCY MAXIMUM MOUNTING HEIGHT FROM FLOOR TO SURFACE OF LENS:

19.00'