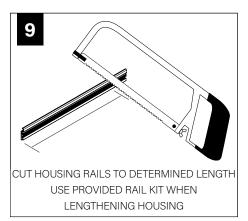

### **ADJUSTABLE HOUSING**

USING THE BACKER FLANGE PLACEMENT GUIDE FROM PAGE 2 DETERMINE THE PROPER PLACE-MENT OF THE BACKER FLANGE FOR YOUR DRYWALL THICKNESS.

IF BACKER FLANGES WERE PRE-INSTALLED SKIP TO STEP 3