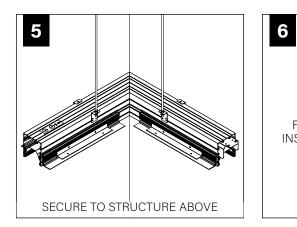

## **BASIC INSTALLATION**

FOCAL POINT RECOMMENDS STARTING WITH CORNER INSTALLATION IF APPLICABLE

BASIC INSTALLATION, STEPS 1-22 ADJUSTABLE HOUSING, PAGE 5 CORNERS, PAGE 6