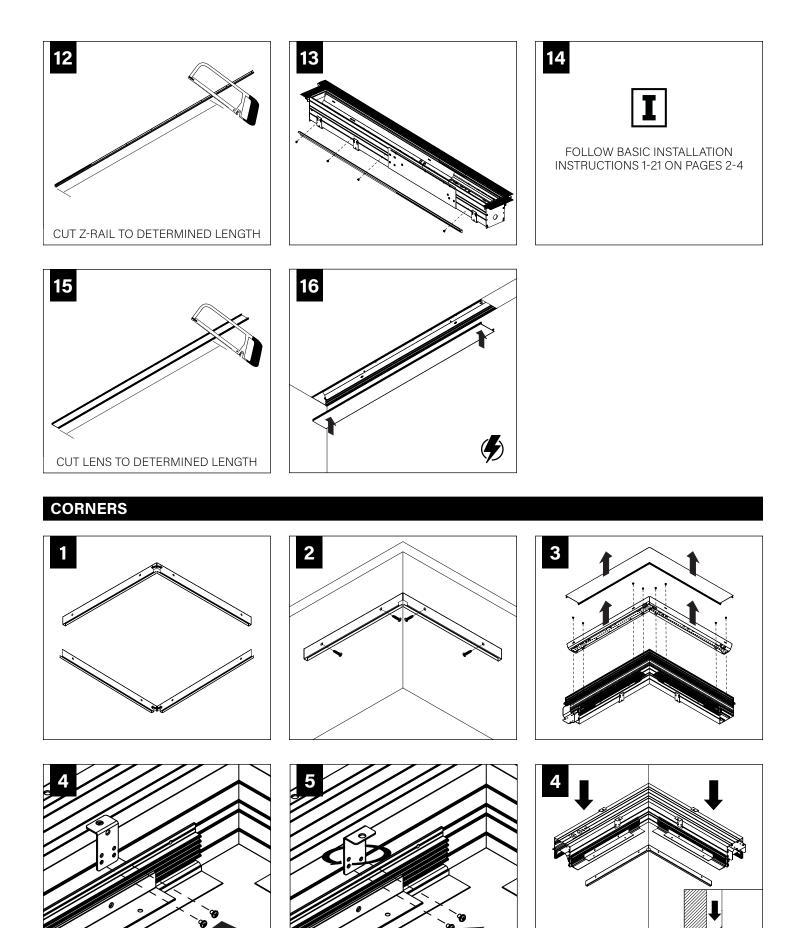

ad Screw)

Housing Spacer (11699)

#### SHIPPED INSTALLED

Tie-Wire Bracket Screw (72010)

(8-18 x 1/4 Self Tapping Screw)



#### Joiner Bracket (11920)



#### **BACKER FLANGE PLACEMENT GUIDE**



#### WALL/CEILING PREPARATION



## **BASIC INSTALLATION**









FOCAL POINT RECOMMENDS STARTING WITH CORNER INSTALLATION IF APPLICABLE

BASIC INSTALLATION, STEPS 1-22 ADJUSTABLE HOUSING, PAGE 5 CORNERS, PAGE 6



#### **REPEAT STEPS 2 - 14 FOR EACH HOUSING SECTION**



INSTRUCTIONS

EMERGENCY MAXIMUM MOUNTING HEIGHT FROM FLOOR TO SURFACE OF LENS:

19.00'

### **ADJUSTABLE HOUSING**



USING THE BACKER FLANGE PLACEMENT GUIDE FROM PAGE 2 DETERMINE THE PROPER PLACE-MENT OF THE BACKER FLANGE FOR YOUR DRYWALL THICKNESS.

IF BACKER FLANGES WERE PRE-INSTALLED SKIP TO STEP 3

























LIFT HOUSING INTO PLACE ENGAGING J-RAIL





#### FOLLOW BASIC INSTALLATION INSTRUCTIONS 1-21 ON PAGES 2-4



#### **DRIVER SERVICE**