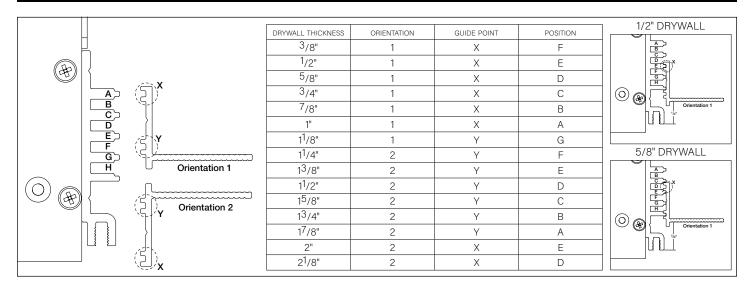

#### **BACKER FLANGE PLACEMENT GUIDE**

### **ADJUSTABLE HOUSING**

USING THE BACKER FLANGE PLACEMENT GUIDE FROM PAGE 2 DETERMINE THE PROPER PLACE-MENT OF THE BACKER FLANGE FOR YOUR DRYWALL THICKNESS.

IF BACKER FLANGES WERE PRE-INSTALLED SKIP TO STEP 3