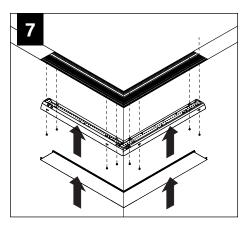

## **BASIC INSTALLATION**

FOCAL POINT RECOMMENDS STARTING WITH CORNER INSTALLATION IF APPLICABLE

BASIC INSTALLATION, STEPS 1-22 ADJUSTABLE HOUSING, PAGE 5 CORNERS, PAGE 6