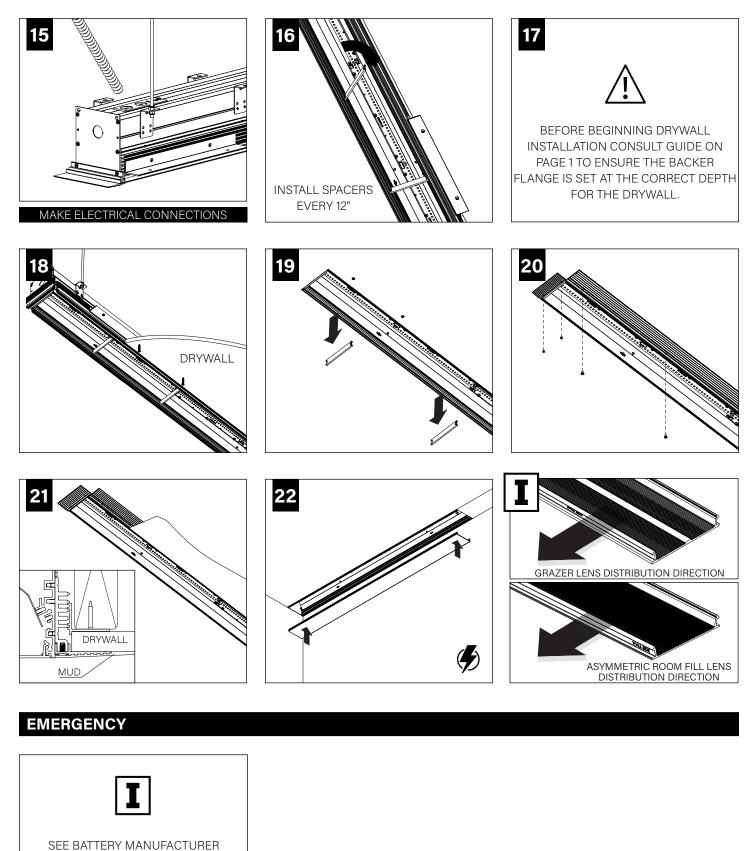

## **BASIC INSTALLATION**

FOCAL POINT RECOMMENDS STARTING WITH CORNER INSTALLATION IF APPLICABLE

BASIC INSTALLATION, STEPS 1-22 ADJUSTABLE HOUSING, PAGE 5 CORNERS, PAGE 6

#### **REPEAT STEPS 2 - 14 FOR EACH HOUSING SECTION**

INSTRUCTIONS

EMERGENCY MAXIMUM MOUNTING HEIGHT FROM FLOOR TO SURFACE OF LENS:

19.00'