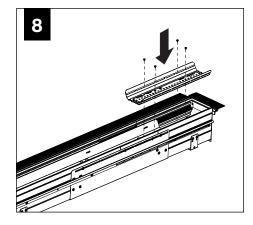

#### **REPEAT STEPS 2 - 14 FOR EACH HOUSING SECTION**

INSTRUCTIONS

EMERGENCY MAXIMUM MOUNTING HEIGHT FROM FLOOR TO SURFACE OF LENS:

19.00'