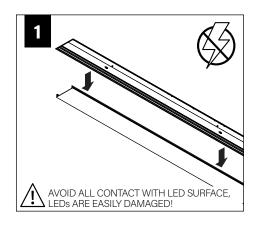

#### **REPEAT STEPS 2 - 14 FOR EACH HOUSING SECTION**

INSTRUCTIONS

EMERGENCY MAXIMUM MOUNTING HEIGHT FROM FLOOR TO SURFACE OF LENS:

19.00'