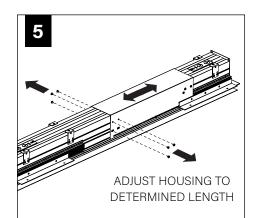

### **ADJUSTABLE HOUSING**

USING THE BACKER FLANGE PLACEMENT GUIDE FROM PAGE 2 DETERMINE THE PROPER PLACE-MENT OF THE BACKER FLANGE FOR YOUR DRYWALL THICKNESS.

IF BACKER FLANGES WERE PRE-INSTALLED SKIP TO STEP 3