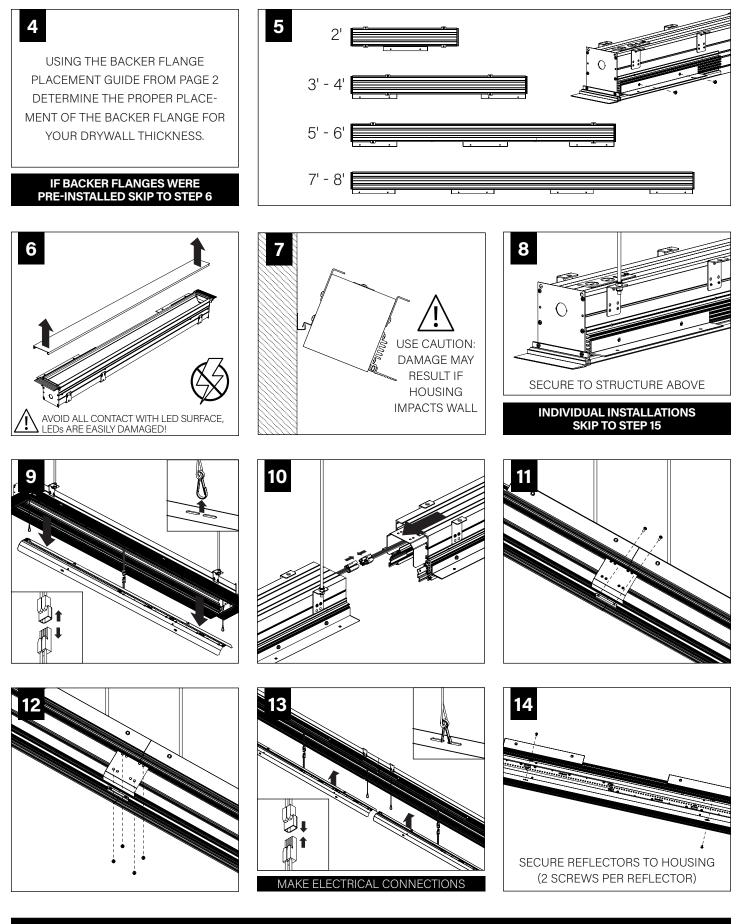

### **ADJUSTABLE HOUSING**

USING THE BACKER FLANGE PLACEMENT GUIDE FROM PAGE 2 DETERMINE THE PROPER PLACE-MENT OF THE BACKER FLANGE FOR YOUR DRYWALL THICKNESS.

IF BACKER FLANGES WERE PRE-INSTALLED SKIP TO STEP 3

LIFT HOUSING INTO PLACE ENGAGING J-RAIL

#### FOLLOW BASIC INSTALLATION INSTRUCTIONS 1-21 ON PAGES 2-4

#### **DRIVER SERVICE**