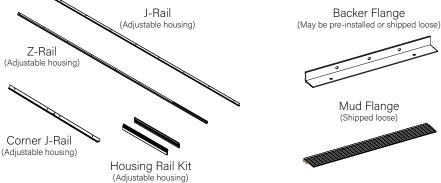

### **ADJUSTABLE HOUSING**

USING THE BACKER FLANGE PLACEMENT GUIDE FROM PAGE 2 DETERMINE THE PROPER PLACE-MENT OF THE BACKER FLANGE FOR YOUR DRYWALL THICKNESS.

IF BACKER FLANGES WERE PRE-INSTALLED SKIP TO STEP 3