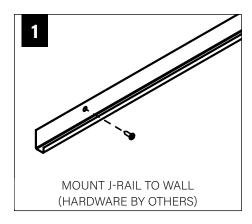

## **BASIC INSTALLATION**

FOCAL POINT RECOMMENDS STARTING WITH CORNER INSTALLATION IF APPLICABLE

BASIC INSTALLATION, STEPS 1-22 ADJUSTABLE HOUSING, PAGE 5 CORNERS, PAGE 6